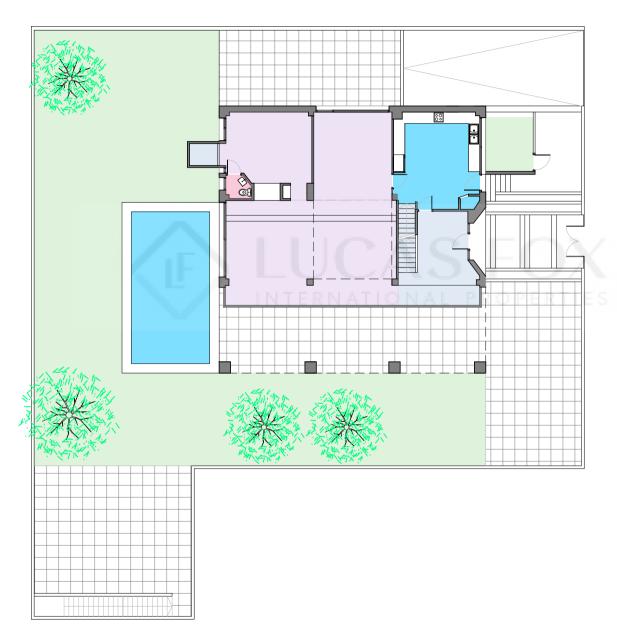

SJD 38487

Scale (metres) E: 1/200.

Measurements FLOOR -1

Built surface Built surface gym 237,04 m2 62,56 m2