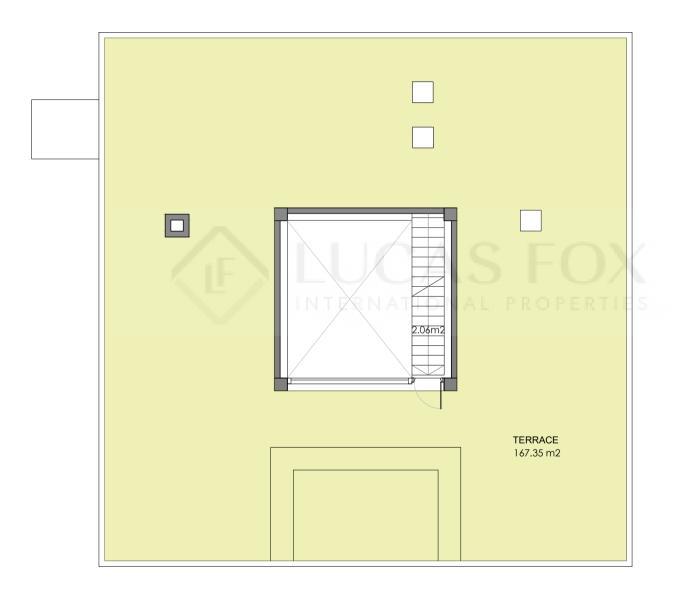

Measurements FLOOR 2

Built surface 9.56 m2 Useful surface 2.06 m2 Exterior surface 167.35 m2

However we cannot guarantee its accurracy and interested persons should rely on their own enquiries.

Scale (metres) E: 1/200.