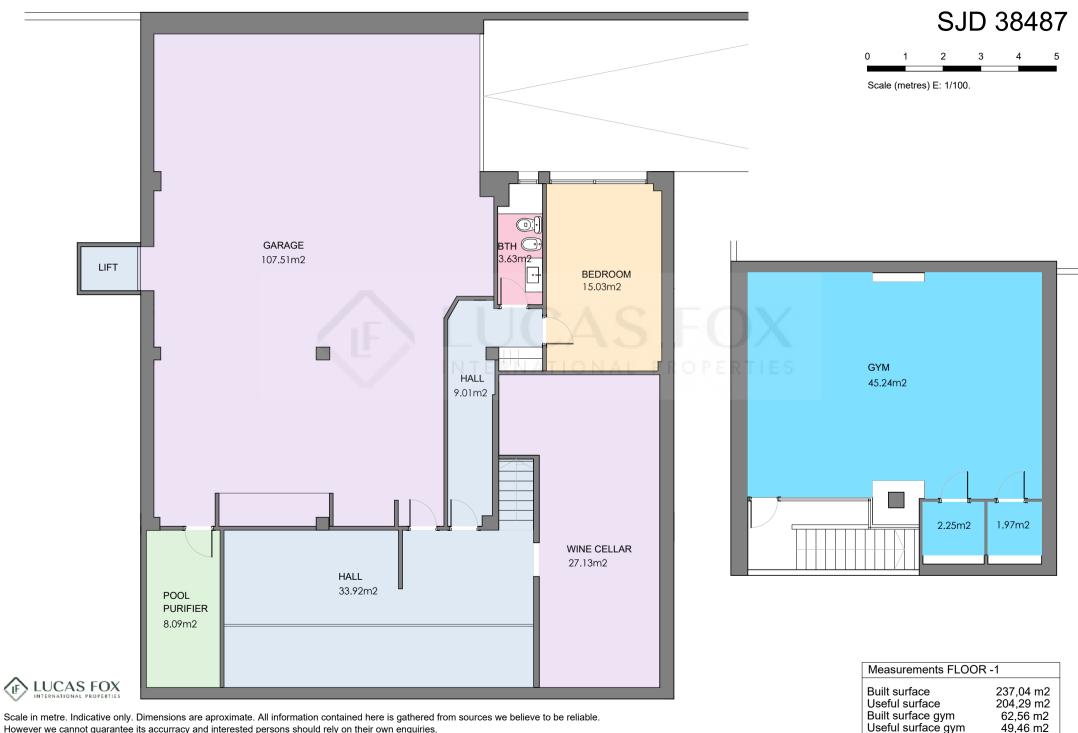

SJD 38487

Scale (metres) E: 1/200.

Measurements FLOOR -1

Built surface Built surface gym 237,04 m2 62,56 m2