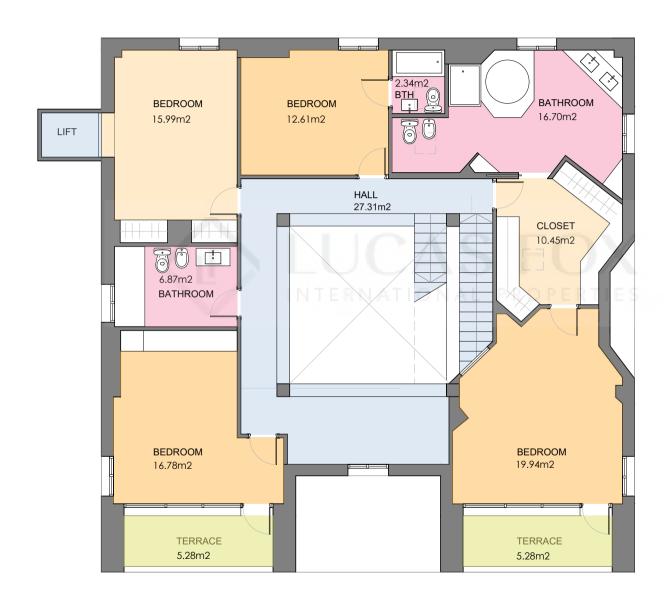

Built surface 191.63 m2 Useful surface 128.99 m2 Exterior surface 10.56 m2

Scale (metres) E: 1/100.

LUCAS FOX

Scale in metre. Indicative only. Dimensions are aproximate. All information contained here is gathered from sources we believe to be reliable. However we cannot guarantee its accurracy and interested persons should rely on their own enquiries.