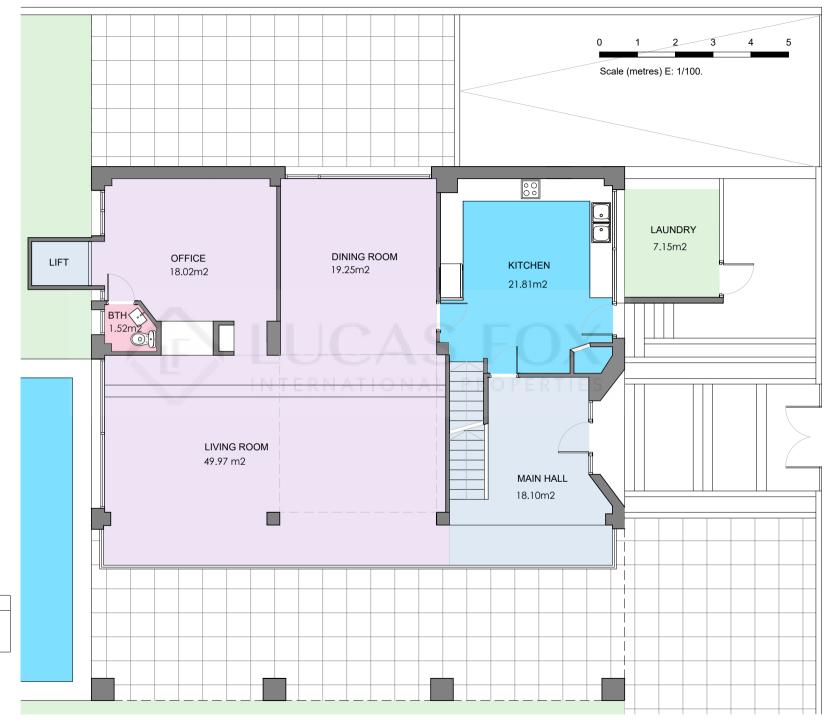

## SJD 38487

Measurements FLOOR 0

Built surface 159.47 m2 Useful surface 135.82 m2

Scale in metre. Indicative only. Dimensions are aproximate. All information contained here is gathered from sources we believe to be reliable. However we cannot guarantee its accurracy and interested persons should rely on their own enquiries.