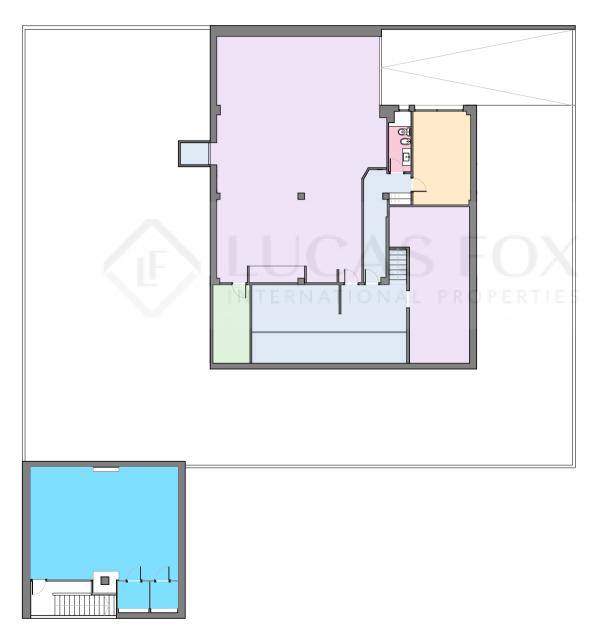

## SJD 38487

Measurements FLOOR 0

Built surface 159.47 m2 Useful surface 135.82 m2

Scale in metre. Indicative only. Dimensions are aproximate. All information contained here is gathered from sources we believe to be reliable. However we cannot guarantee its accurracy and interested persons should rely on their own enquiries.