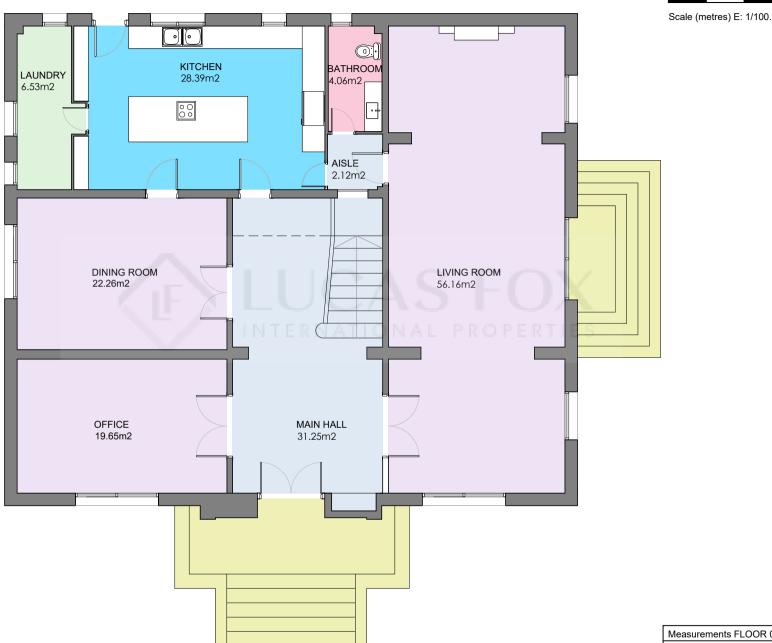

| Measurements FLOOR 0 |           |
|----------------------|-----------|
| Built surface        | 198.66 m2 |
| Useful surface       | 170.42 m2 |

0

1

2

3

4

5

Scale (metres) E: 1/100.