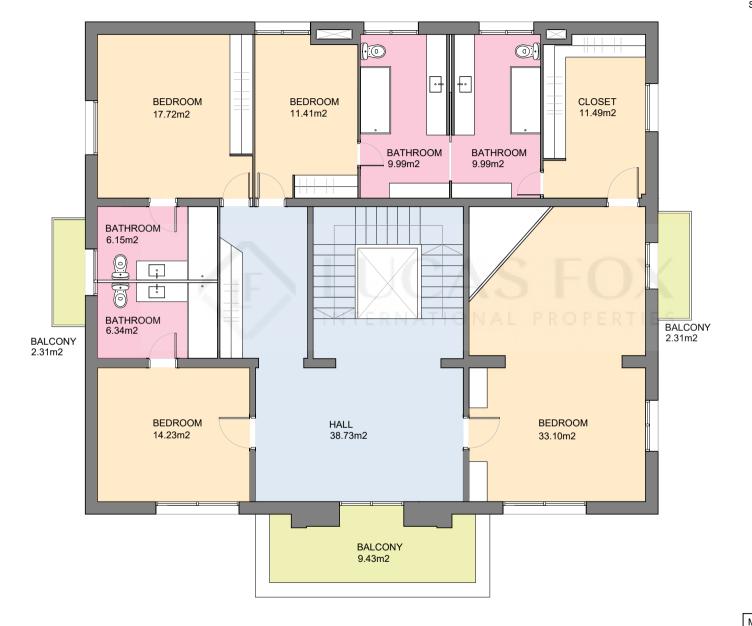

| Measurements FLOOR 1                                |                                   |
|-----------------------------------------------------|-----------------------------------|
| Built surface<br>Useful surface<br>Exterior surface | 198.66 m2<br>159.15m2<br>14.05 m2 |
|                                                     |                                   |