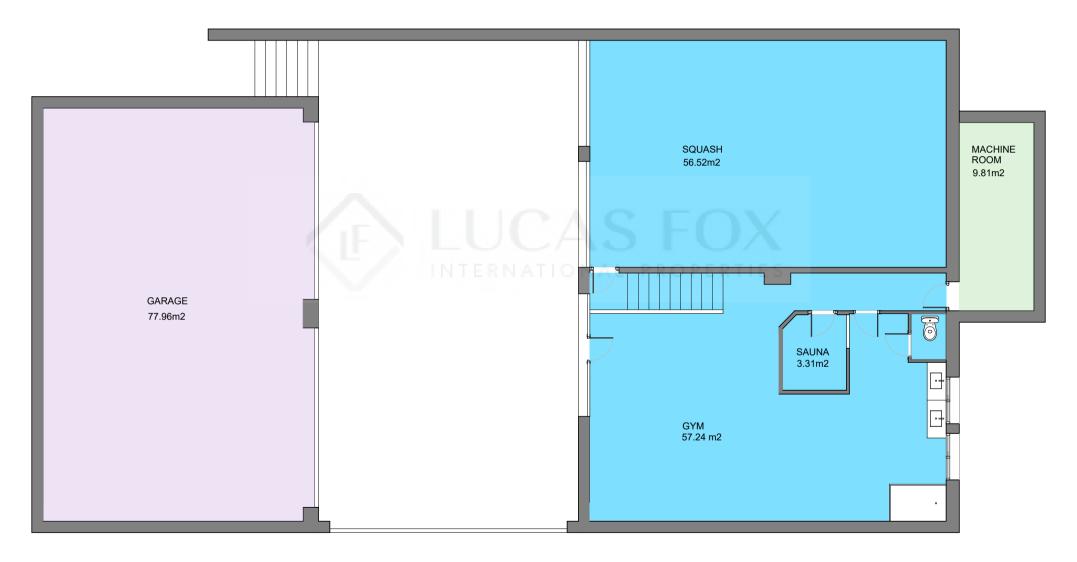

| 0 | 5 | 10 | 15 | 20 | 25 |
|---|---|----|----|----|----|
|   |   | Ì  |    |    |    |

Scale (metres) E: 1/500.

Scale in metre. Indicative only. Dimensions are aproximate. All information contained here is gathered from sources we believe to be reliable. However we cannot guarantee its accurracy and interested persons should rely on their own enquiries.

| Measurements                         |             |
|--------------------------------------|-------------|
|                                      |             |
| Built surface main construction      | 415.95 m2   |
| Built surface auxiliary construction | 140.00 m2   |
| Built surface garage                 | 87.32 m2    |
| Built surface gym                    | 146.69 m2   |
| Parcel                               | 3.802.00 m2 |