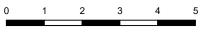

LUCAS FOX

 $\langle \mathbf{F} \rangle$ 

Scale (metres) E: 1/100.

| Measurements FLOOR -1 |           |
|-----------------------|-----------|
| Built surface garage  | 87.32 m2  |
| Built surface gym     | 146.69 m2 |