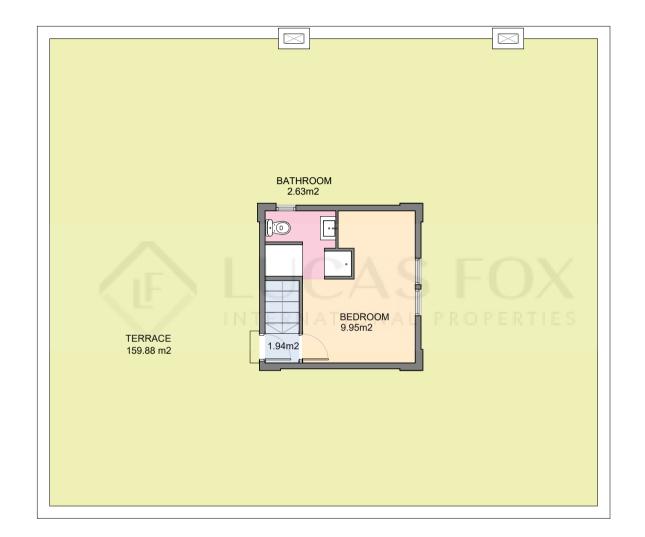

Scale (metres) E: 1/100.

| Measurements FLOOR 2 |           |
|----------------------|-----------|
| Built surface        | 18.63 m2  |
| Useful surface       | 14.52 m2  |
| Exterior surface     | 159.88 m2 |
|                      |           |

Scale in metre. Indicative only. Dimensions are aproximate. All information contained here is gathered from sources we believe to be reliable. However we cannot guarantee its accurracy and interested persons should rely on their own enquiries.