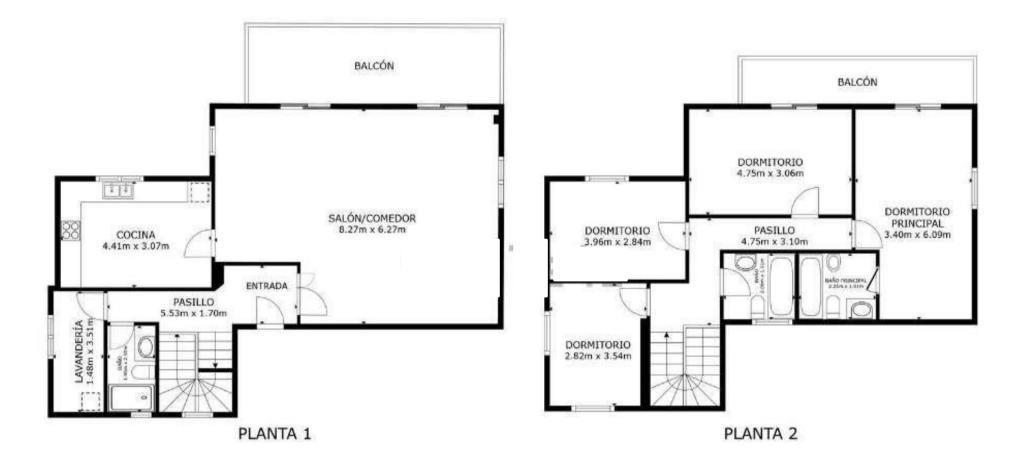

ÁREA INTERNA BRUTA PLANTA 1 83.5 sq.m. PLANTA 2 78.8 sq.m. PLANTA 3 6.8 sq.m. ÅREAS EXCLUIDAS : BALCON 16.3 sq.m. BALCON 8.6 sq.m. BALCON 71.1 sq.m. TOTAL : 169.0 sq.m.

Scale in metres. Indicative only. Dimensions are approximate. All information contained here in is gathered from sources we believe to be reliable. However we cannot guarantee its accuracy and interested persons should rely on their own enquiries.

ÁREA INTERNA BRUTA PLANTA 1 83.5 sq.m. PLANTA 2 78.8 sq.m. PLANTA 3 6.8 sq.m. ÁREAS EXCLUIDAS : BALCÓN 16.3 sq.m. BALCÓN 8.6 sq.m. BALCÓN 71.1 sq.m. TOTAL : 169.0 sq.m.