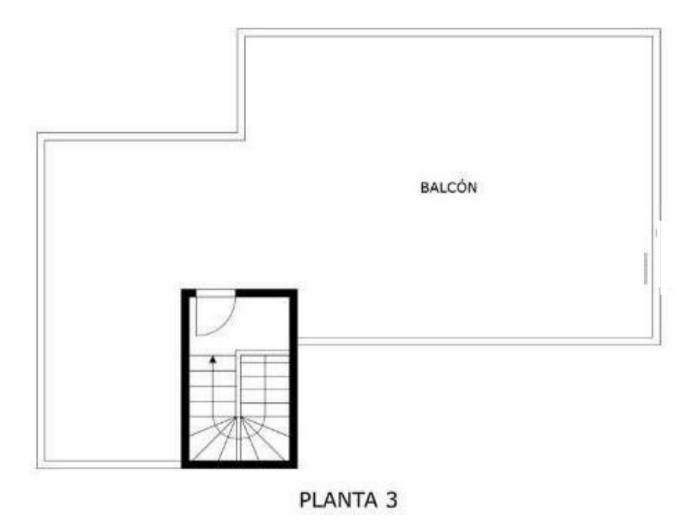

ÁREA INTERNA BRUTA PLANTA 1 83.5 sq.m. PLANTA 2 78.8 sq.m. PLANTA 3 6.8 sq.m. ÅREAS EXCLUIDAS : BALCON 16.3 sq.m. BALCON 8.6 sq.m. BALCON 71.1 sq.m. TOTAL : 169.0 sq.m.

Scale in metres. Indicative only. Dimensions are approximate. All information contained here in is gathered from sources we believe to be reliable. However we cannot guarantee its accuracy and interested persons should rely on their own enquiries.

ÁREA INTERNA BRUTA PLANTA 1 83.5 sq.m. PLANTA 2 78.8 sq.m. PLANTA 3 6.8 sq.m. ÁREAS EXCLUIDAS : BALCÓN 16.3 sq.m. BALCÓN 8.6 sq.m. BALCÓN 71.1 sq.m. TOTAL : 169.0 sq.m.