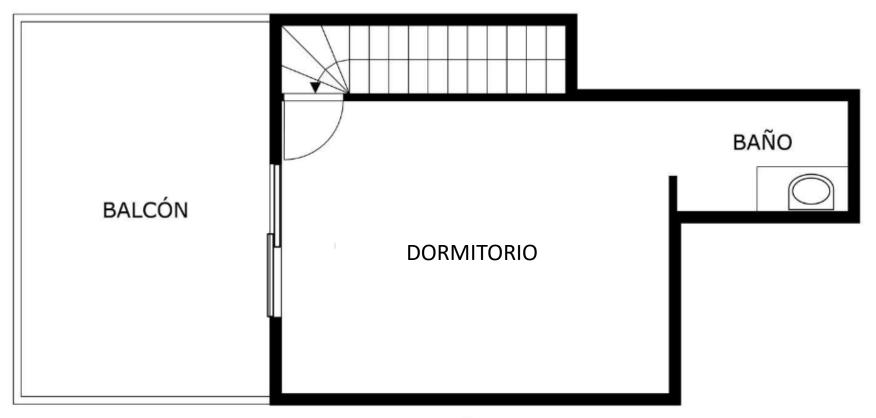

PLANTA 3

ÁREA INTERNA BRUTA PLANTA 1 52.6 m² PLANTA 2 55.2 m² PLANTA 3 27.9 m² ÁREAS EXCLUIDAS : PATIO 14.2 m² BALCÓN 14.3 m² BALCÓN 16.8 m² TOTAL : 135.8 m²

Scale in metres. Indicative only. Dimensions are approximate. All information contained here in is gathered from sources we believe to be reliable. However we cannot guarantee its accuracy and interested persons should rely on their own enquiries.