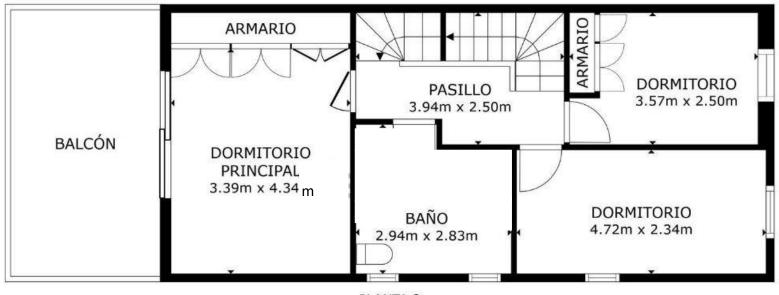

ÁREA INTERNA BRUTA PLANTA 1 52.6 m² PLANTA 2 55.2 m² PLANTA 3 27.9 m² ÁREAS EXCLUIDAS : PATIO 14.2 m² BALCÓN 14.3 m² TOTAL : 135.8 m²

Scale in metres. Indicative only. Dimensions are approximate. All information contained here in is gathered from sources we believe to be reliable. However we cannot guarantee its accuracy and interested persons should rely on their own enquiries.