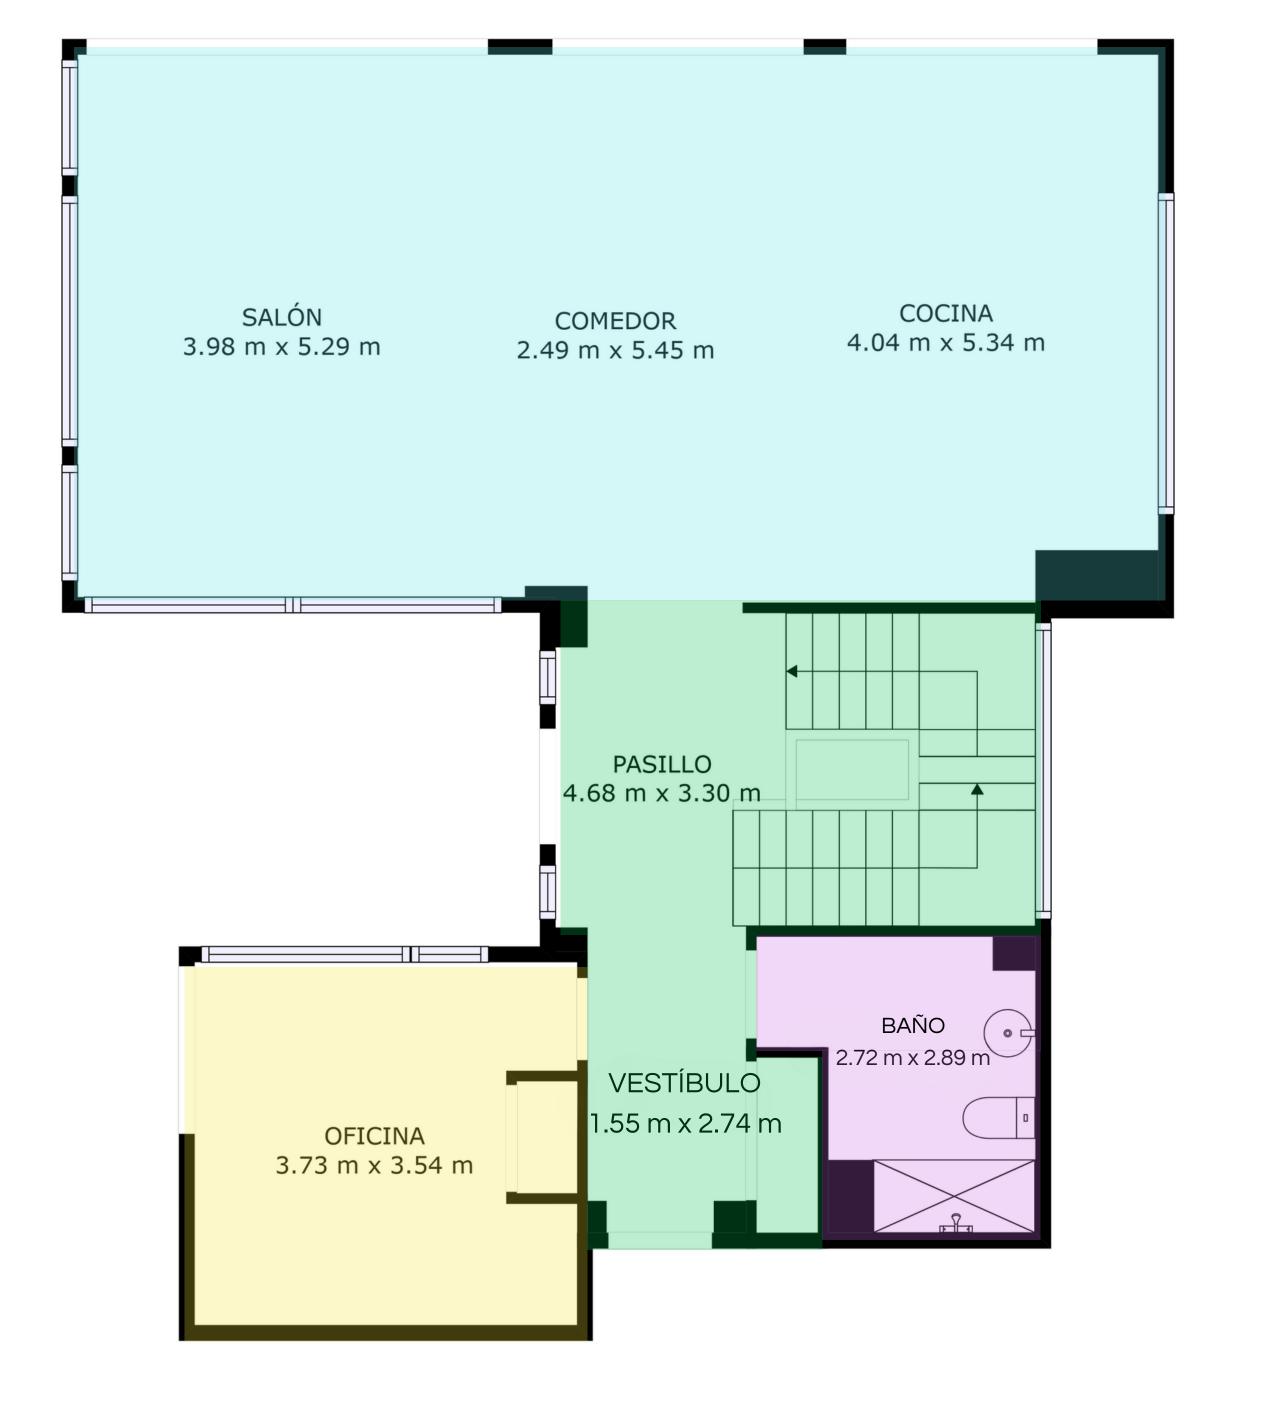

Planta Baja

Scale in metres. Indicative only. Dimensions are approximate. All information contained here in is gathered from sources we believe to be reliable. However we cannot guarantee its accuracy and interested persons should rely on their own enquiries.