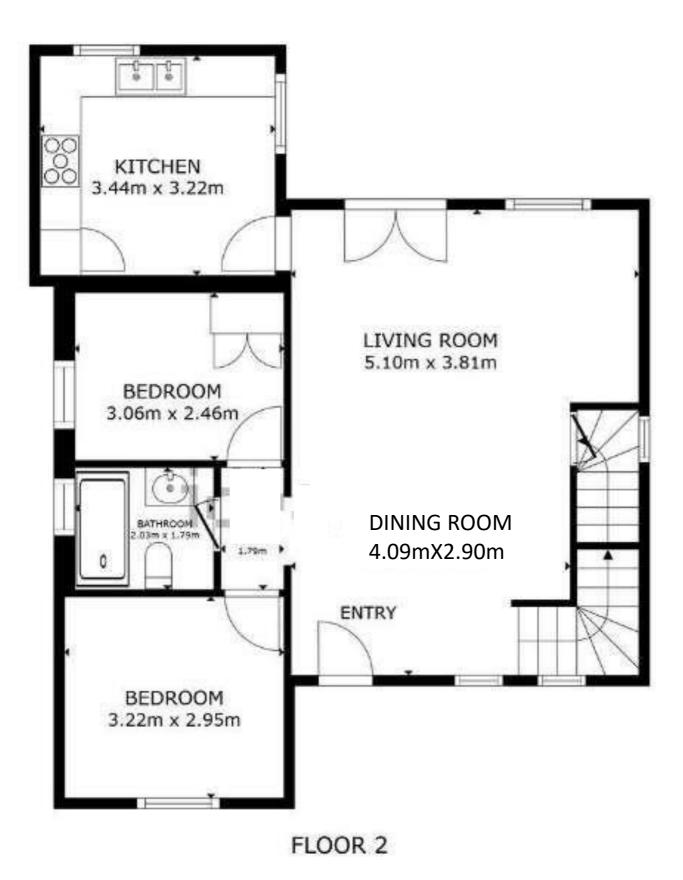

GROSS INTERNAL AREA FLOOR 1 44.7 m<sup>2</sup> FLOOR 2 70.5 m<sup>2</sup> FLOOR 3 29.1 m<sup>2</sup> TOTAL : 144.3 m<sup>2</sup>

Scale in metres. Indicative only. Dimensions are approximate. All information contained here in is gathered from sources we believe to be reliable. However we cannot guarantee its accuracy and interested persons should rely on their own enquiries.