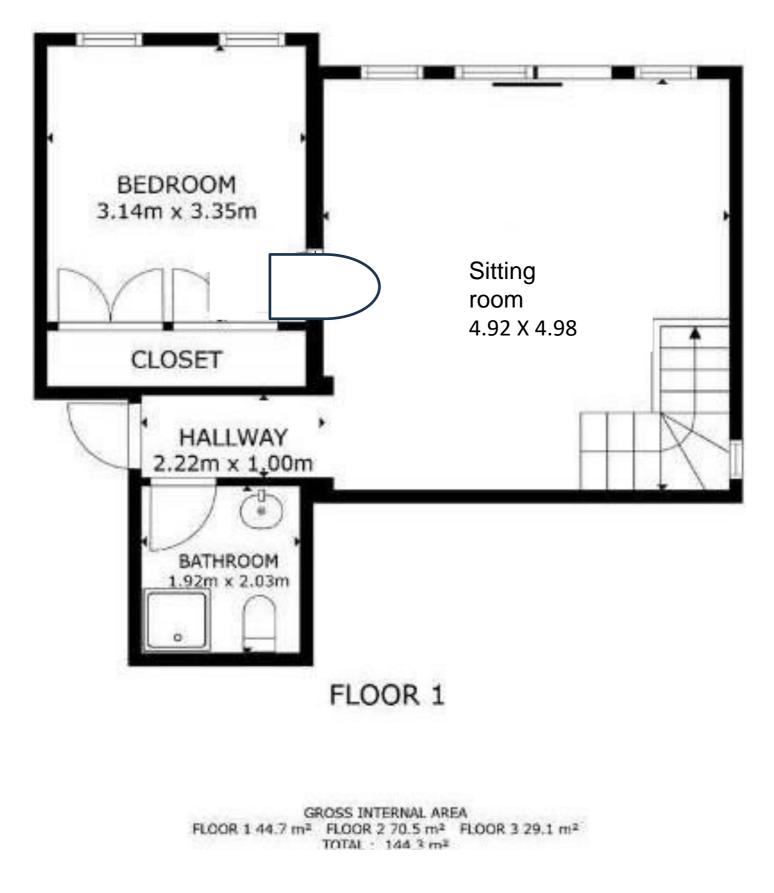

Scale in metres. Indicative only. Dimensions are approximate. All information contained here in is gathered from sources we believe to be reliable. However we cannot guarantee its accuracy and interested persons should rely on their own enquiries.

GROSS INTERNAL AREA FLOOR 1 44.7 m<sup>2</sup> FLOOR 2 70.5 m<sup>2</sup> FLOOR 3 29.1 m<sup>2</sup> TOTAL : 144.3 m<sup>2</sup>

Scale in metres. Indicative only. Dimensions are approximate. All information contained here in is gathered from sources we believe to be reliable. However we cannot guarantee its accuracy and interested persons should rely on their own enquiries.