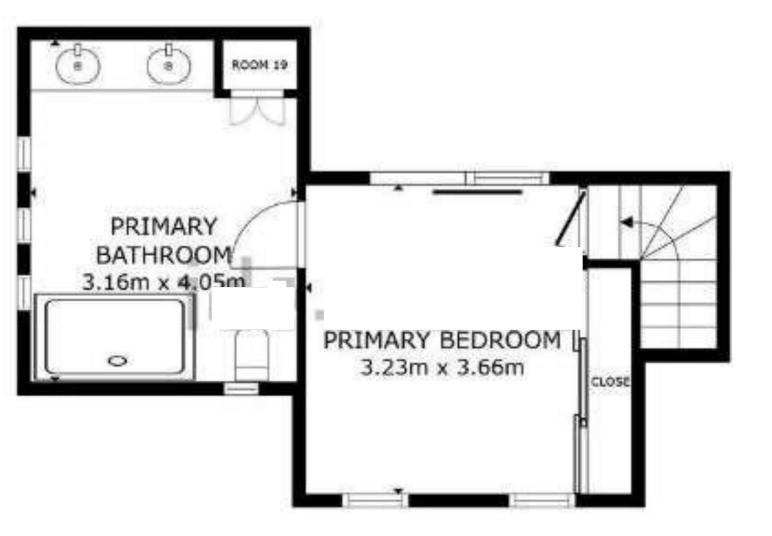

## FLOOR 3

GROSS INTERNAL AREA FLOOR 1 44.7 m<sup>2</sup> FLOOR 2 70.5 m<sup>2</sup> FLOOR 3 29.1 m<sup>2</sup> TOTAL : 144.3 m<sup>2</sup>

Scale in metres. Indicative only. Dimensions are approximate. All information contained here in is gathered from sources we believe to be reliable. However we cannot guarantee its accuracy and interested persons should rely on their own enquiries.