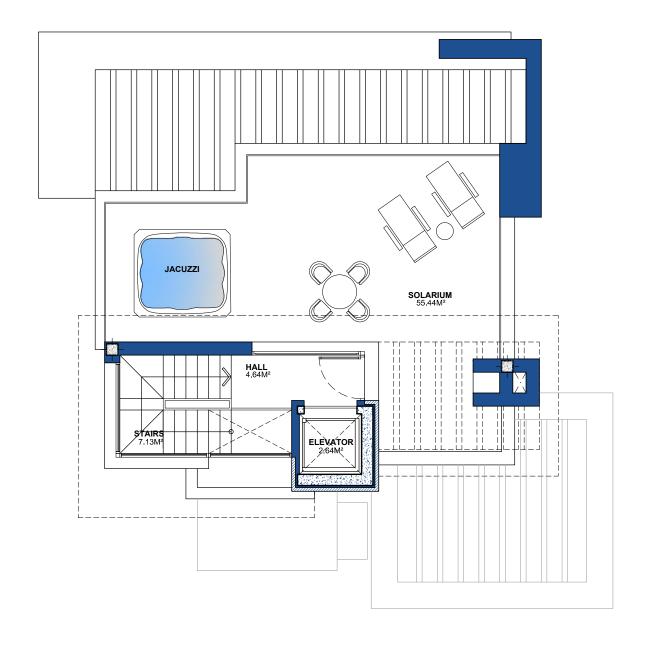

## VILLA 10 Solarium

| UILT AREA | $90,22 \text{ M}^2$ |
|-----------|---------------------|
|-----------|---------------------|

ADDDOVIMATE LICEFUL ADEAC

| APPROXIMATE USEFUL AREAS | IVI   |
|--------------------------|-------|
| Hall                     | 4,64  |
| Other Areas              | 9,77  |
| Porches and Terraces     | 55,44 |
| Total                    | 69,85 |