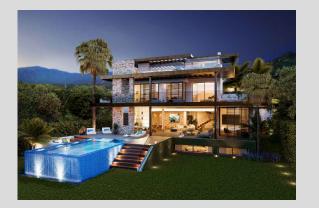

These iMages are not contractual but only for illustrative purposes. The iMages are subject to technical, legal or coMMercial Modifications approved by the project ManageMent or the coMpetent authority. The 3D iMages corresponding to the façades, coMMon eleMents, and the rest of the spaces are Merely indicative and will be subject to verification or Modification in the technical projects. The furniture of the 3D iMages is not included and the equipMent of the villas will be indicated in the corresponding BUILTing and quality specifications. The energy certification corresponds with the one established in the project in process.

BENAHAVÍS

VILLA 10 **Site Plan** 

| Basement built area     | 165,43 |
|-------------------------|--------|
| Ground floor built area | 201,18 |
| First floor built area  | 145,85 |
| Solarium built area     | 90,22  |
| Parking area            | 49,22  |
| Pool area               | 33,25  |
| Total                   | 685,15 |