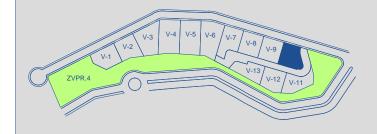

BENAHAVÍS

VILLA 10 **Site Plan** 

| Basement built area     | 165,43 |
|-------------------------|--------|
| Ground floor built area | 201,18 |
| First floor built area  | 145,85 |
| Solarium built area     | 90,22  |
| Parking area            | 49,22  |
| Pool area               | 33,25  |
| Total                   | 685,15 |

**APPROXIMATE AREAS** 

| Plot 10 area         | 503,14   |
|----------------------|----------|
| Community green area | 5.388,69 |
| Total useful area    | 257,95   |

**SITE PLAN** 