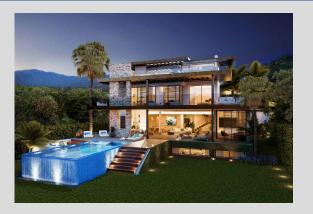

These iMages are not contractual but only for illustrative purposes. The iMages are subject to technical, legal or coMMercial Modifications approved by the project ManageMent or the coMpetent authority. The 3D iMages corresponding to the façades, coMMon eleMents, and the rest of the spaces are Merely indicative and will be subject to verification or Modification in the technical projects. The furniture of the 3D iMages is not included and the equipMent of the villas will be indicated in the corresponding BUILTing and quality specifications. The energy certification corresponds with the one established in the project in process.

BENAHAVÍS

VILLA 10 **Site Plan** 

| Basement built area     | 165,43 |
|-------------------------|--------|
| Ground floor built area | 201,18 |
| First floor built area  | 145,85 |
| Solarium built area     | 90,22  |
| Parking area            | 49,22  |
| Pool area               | 33,25  |
| Total                   | 685,15 |