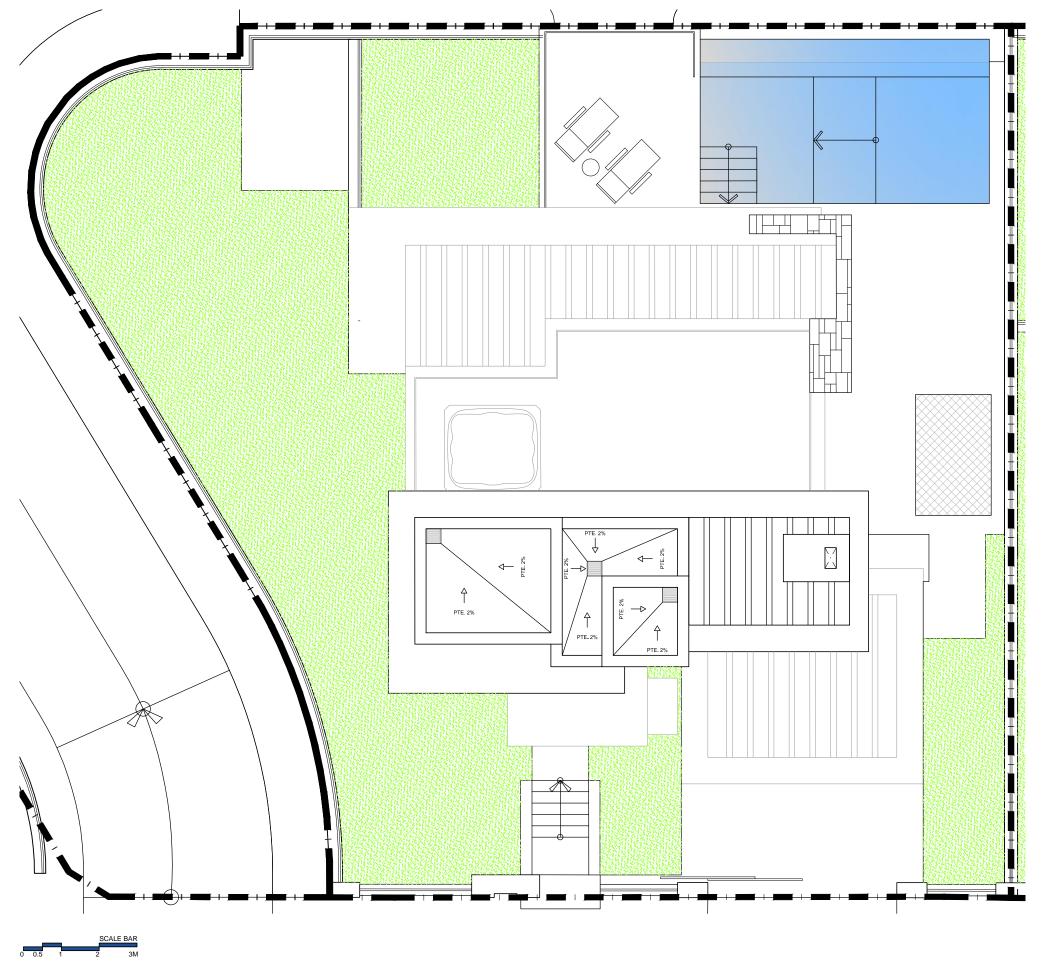

BENAHAVÍS

VILLA 10 **Site Plan** 

| Basement built area     | 165,43 |
|-------------------------|--------|
| Ground floor built area | 201,18 |
| First floor built area  | 145,85 |
| Solarium built area     | 90,22  |
| Parking area            | 49,22  |
| Pool area               | 33,25  |
| Total                   | 685,15 |

**APPROXIMATE AREAS** 

| Plot 10 area         | 503,14   |
|----------------------|----------|
| Community green area | 5.388,69 |
| Total useful area    | 257,95   |

**SITE PLAN** 

### SITE PLAN