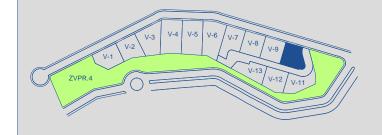

BENAHAVÍS

VILLA 10 **Site Plan** 

| Basement built area     | 165,43 |
|-------------------------|--------|
| Ground floor built area | 201,18 |
| First floor built area  | 145,85 |
| Solarium built area     | 90,22  |
| Parking area            | 49,22  |
| Pool area               | 33,25  |
| Total                   | 685,15 |

**APPROXIMATE AREAS** 

| Plot 10 area         | 503,14   |
|----------------------|----------|
| Community green area | 5.388,69 |
| Total useful area    | 257,95   |

**SITE PLAN** 

### SITE PLAN