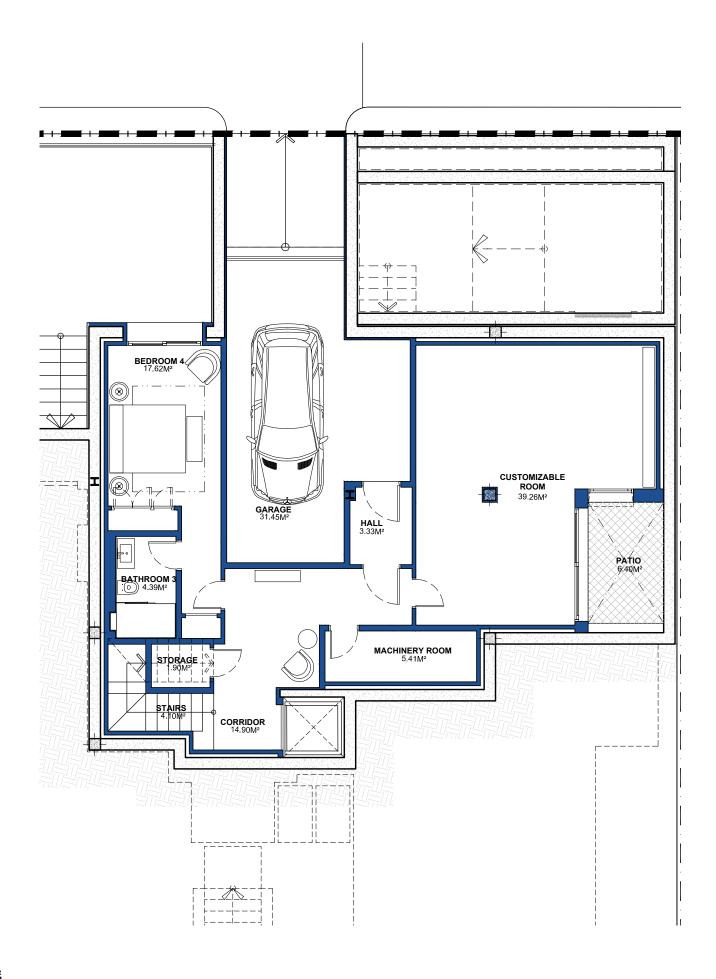

## VILLA 10 Basement

| UILT AREA | 165,43 M <sup>2</sup> |
|-----------|-----------------------|
|-----------|-----------------------|

| APPROXIMATE USEFUL AREAS | M <sup>2</sup> |
|--------------------------|----------------|
| Bedroom 4                | 17,62          |
| Customizable Room        | 39,26          |
| Bathroom 3               | 4,39           |
| Garage                   | 31,45          |
| Other Areas              | 29,64          |
| Total                    | 122,36         |