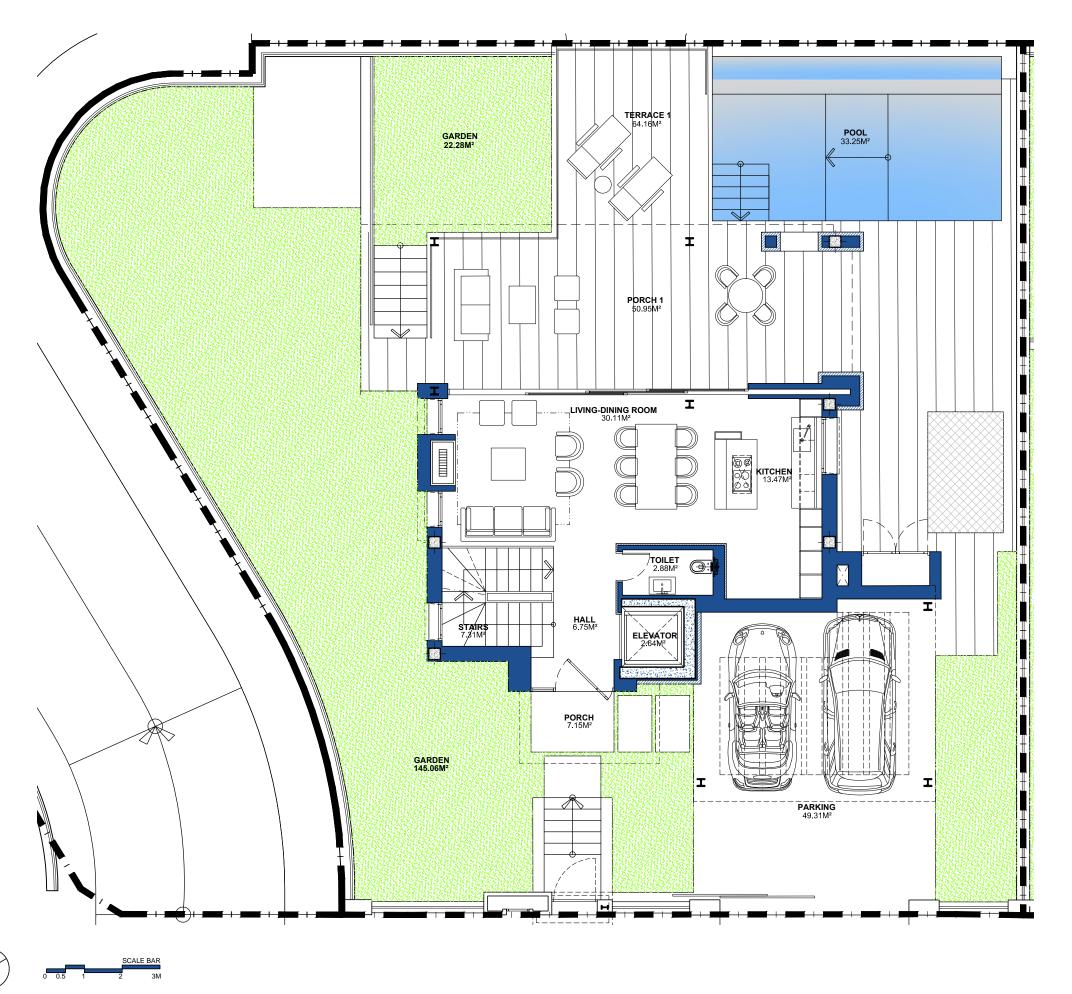

### **VILLA 10 Ground Floor**

BUILT AREA 201,18 M<sup>2</sup>

| APPROXIMATE USEFUL AREAS | M <sup>2</sup> |
|--------------------------|----------------|
| Living-Dining Room       | 30,11          |
| Kitchen                  | 13,47          |
| Toilet                   | 2,88           |
| Other Areas              | 16,70          |
| Porches and Terraces     | 122,26         |
|                          | 185,42         |
| Pool                     | 33,25          |
| Garden                   | 167,34         |
| Parking                  | 49,31          |
| Total                    | 435,32         |