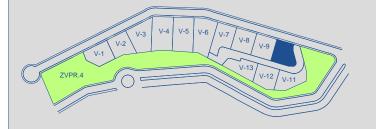

# VILLA 10 First Floor

| BUILT AREA | 145,85 N  |
|------------|-----------|
| BUILT AKEA | 145,85 IV |

| APPROXIMATE USEFUL AREAS | M <sup>2</sup> |
|--------------------------|----------------|
| Bedroom 1                | 18,21          |
| Bedroom 2                | 11,58          |
| Bedroom 3                | 11,85          |
| Bathroom 1               | 8,13           |
| Bathroom 2               | 3,61           |
| Other Areas              | 19,71          |
| Porches and Terraces     | 40,04          |
| Total                    | 113,13         |