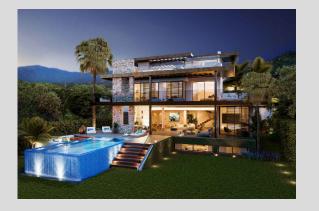

BENAHAVÍS

VILLA 10 **Site Plan** 

| Basement built area     | 165,43 |
|-------------------------|--------|
| Ground floor built area | 201,18 |
| First floor built area  | 145,85 |
| Solarium built area     | 90,22  |
| Parking area            | 49,22  |
| Pool area               | 33,25  |
| Total                   | 685,15 |

**APPROXIMATE AREAS** 

| Plot 10 area         | 503,14   |
|----------------------|----------|
| Community green area | 5.388,69 |
| Total useful area    | 257,95   |

**SITE PLAN** 

### **SITE PLAN**

These iMages are not contractual but only for illustrative purposes. The iMages are subject to technical, legal or coMMercial Modifications approved by the project ManageMent or the coMpetent authority. The 3D iMages corresponding to the façades, coMMon eleMents, and the rest of the spaces are Merely indicative and will be subject to verification or Modification in the technical projects. The furniture of the 3D iMages is not included and the equipMent of the villas will be indicated in the corresponding BUILTing and quality specifications. The energy certification corresponds with the one established in the project in process.

### SITE PLAN