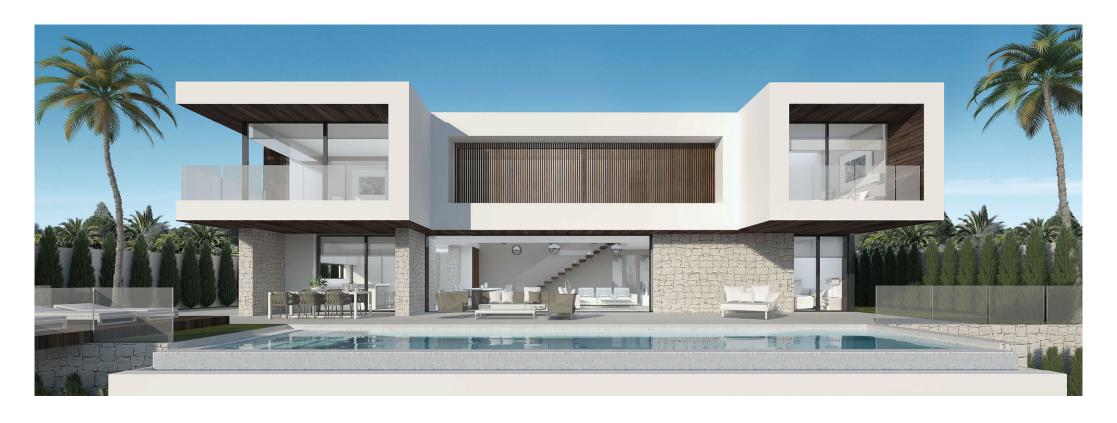

# VILLA EUROPA 4

Located in 'La Cala Golf', a residential area in Mijas Costa, Villa EUROPA 4 is surrounded by three splendid 18-hole golf courses, with a fantastic view to unspoiled Mediterranean nature.

The architectural project distributes open and well-connected areas, including four spacious bedrooms and three bathrooms, areas inspired by a modern and stylish design.

Outdoors, a sumptuous Infinity pool turns this villa into an object of desire for all those who love the sun, nature, the environment and the Mediterranean lifestyle.