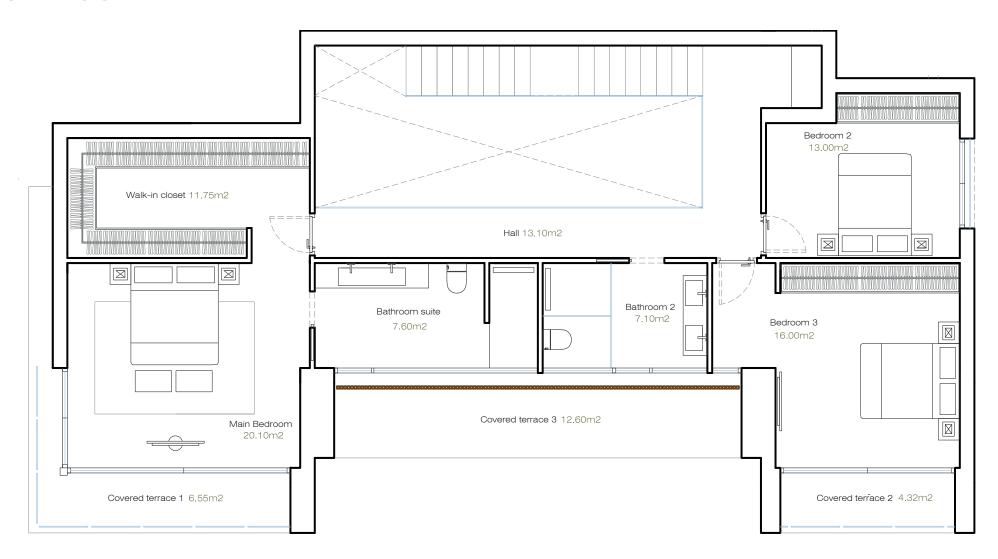

# VILLA EUROPA 4

Located in 'La Cala Golf', a residential area in Mijas Costa, Villa EUROPA 4 is surrounded by three splendid 18-hole golf courses, with a fantastic view to unspoiled Mediterranean nature.

The architectural project distributes open and well-connected areas, including four spacious bedrooms and three bathrooms, areas inspired by a modern and stylish design.

Outdoors, a sumptuous Infinity pool turns this villa into an object of desire for all those who love the sun, nature, the environment and the Mediterranean lifestyle.

# DATA SHEET:

Plot of 1345 m2 Housing with 253.19 m2 of constructed area. Infinity pool. Underfloor heating. Golf views. Parking for 2 vehicles.

Price: From € 1,320,000 to € 1,684,000

The price of the property does not include taxes levied on operation and which by law correspond to the purchaser. The costs are as follows: I.V.A. 21 %, A.J.D. 1,2 % on the plot, 10 % on the project, notary and property registration.

#### TOP FLOOR