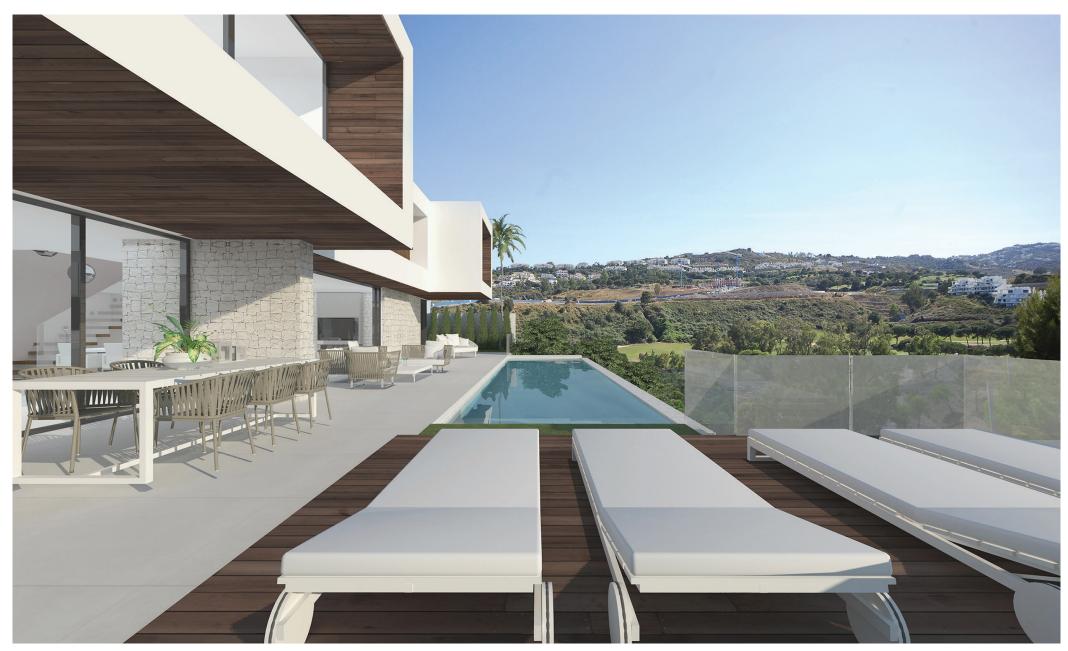

# VILLA EUROPA 4

Located in 'La Cala Golf', a residential area in Mijas Costa, Villa EUROPA 4 is surrounded by three splendid 18-hole golf courses, with a fantastic view to unspoiled Mediterranean nature.

The architectural project distributes open and well-connected areas, including four spacious bedrooms and three bathrooms, areas inspired by a modern and stylish design.

Outdoors, a sumptuous Infinity pool turns this villa into an object of desire for all those who love the sun, nature, the environment and the Mediterranean lifestyle.