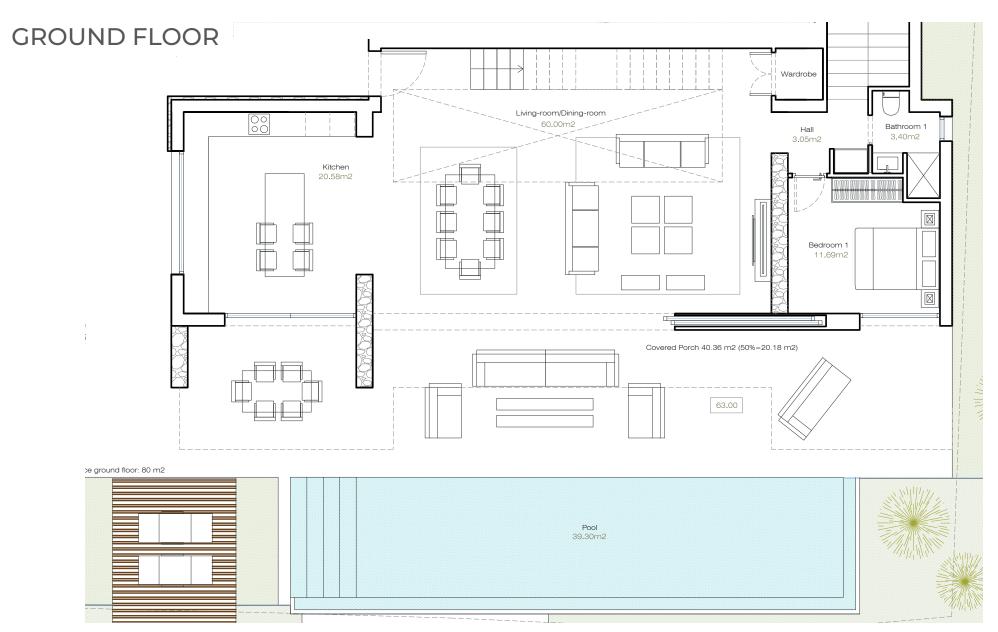

# VILLA EUROPA 4

Located in 'La Cala Golf', a residential area in Mijas Costa, Villa EUROPA 4 is surrounded by three splendid 18-hole golf courses, with a fantastic view to unspoiled Mediterranean nature.

The architectural project distributes open and well-connected areas, including four spacious bedrooms and three bathrooms, areas inspired by a modern and stylish design.

Outdoors, a sumptuous Infinity pool turns this villa into an object of desire for all those who love the sun, nature, the environment and the Mediterranean lifestyle.

# DATA SHEET:

Plot of 1345 m2 Housing with 253.19 m2 of constructed area. Infinity pool. Underfloor heating. Golf views. Parking for 2 vehicles.

Price: From € 1,320,000 to € 1,684,000

The price of the property does not include taxes levied on operation and which by law correspond to the purchaser. The costs are as follows: I.V.A. 21 %, A.J.D. 1,2 % on the plot, 10 % on the project, notary and property registration.