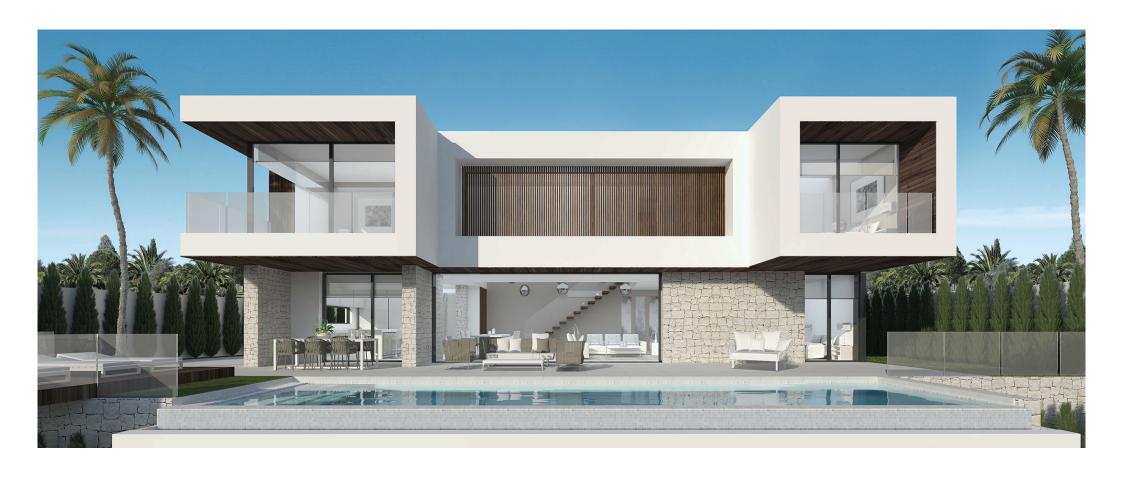

# VILLA EUROPA 4

Located in 'La Cala Golf', a residential area in Mijas Costa, Villa EUROPA 4 is surrounded by three splendid 18-hole golf courses, with a fantastic view to unspoiled Mediterranean nature.

The architectural project distributes open and well-connected areas, including four spacious bedrooms and three bathrooms, areas inspired by a modern and stylish design.

Outdoors, a sumptuous Infinity pool turns this villa into an object of desire for all those who love the sun, nature, the environment and the Mediterranean lifestyle.