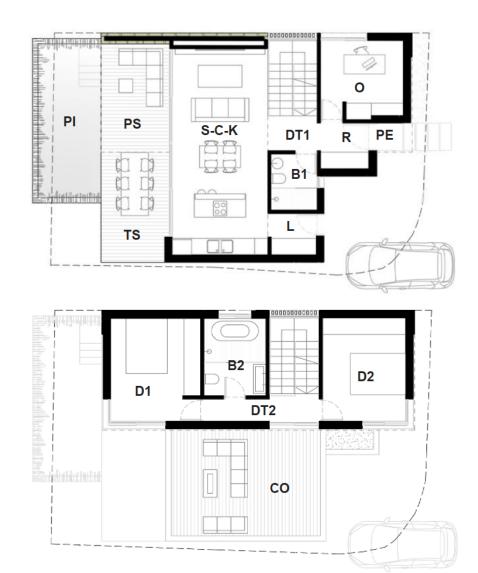

## 04. Plan of the property

**Property Summary** 

## SUPERFICIES ÚTILES

| Total terrazas y porches.                                                                                                        | 43 m2                                                                         |
|----------------------------------------------------------------------------------------------------------------------------------|-------------------------------------------------------------------------------|
| Total construida                                                                                                                 | 112 m2                                                                        |
| Total útiles.                                                                                                                    | 90 m2                                                                         |
| L-Lavanderia. PI-Piscina.  D1-Dormitorio 1. DT2-Distribuidor 2. D2-Dormitorio 2. B2-Baño 2. CO-Chill Out                         | 2.64 m2<br>15.00 m2<br>12.06 m2<br>8.96 m2<br>11.31 m2<br>6.31 m2<br>20.94 m2 |
| PE-Porche entrada R-Recibidor. DT1-Distribuidor 1. SCK-Salón-Comedor-Cocina. TS PS Terraza   Porche salón. O-Oficina. B1-Baño 1. | 1.52 m2<br>3.20 m2<br>7.42 m2<br>26.19 m2<br>19.75 m2<br>8.44 m2<br>3.48 m2   |