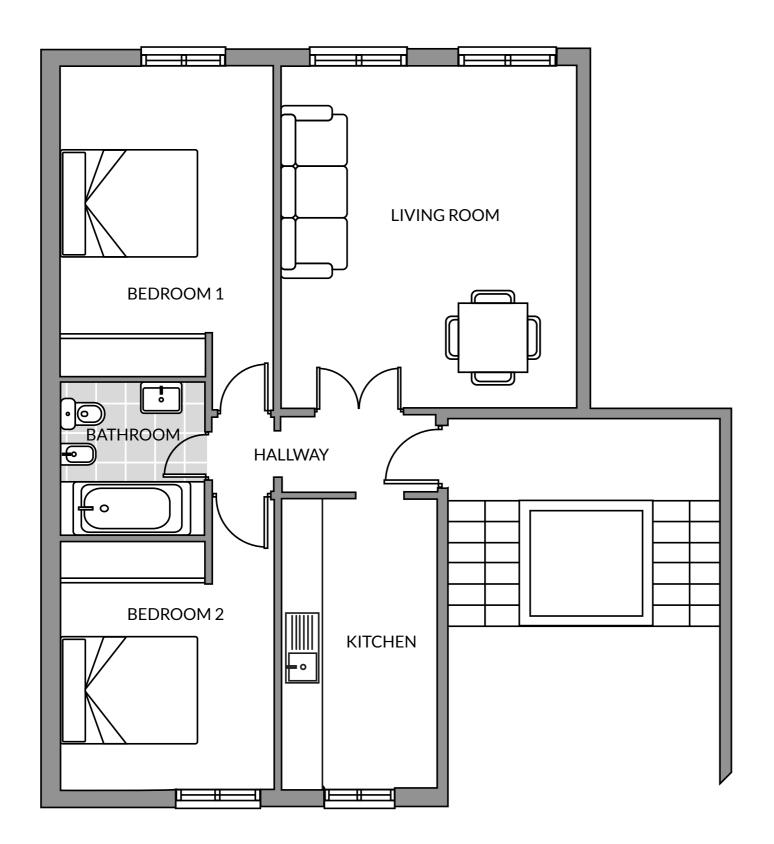

## Marina Dorada - TYPE D

| Constructed area | 62.91 <b>m</b> |
|------------------|----------------|
| Hallway          | 2.50 m         |
| Living room      | 21.04 m        |
| Bathroom         | 4.51 m         |
| Kitchen          | 9.45 m         |
| Bedroom 2        | 11.45 m        |
| Bedroom 1        | 13.96 m        |