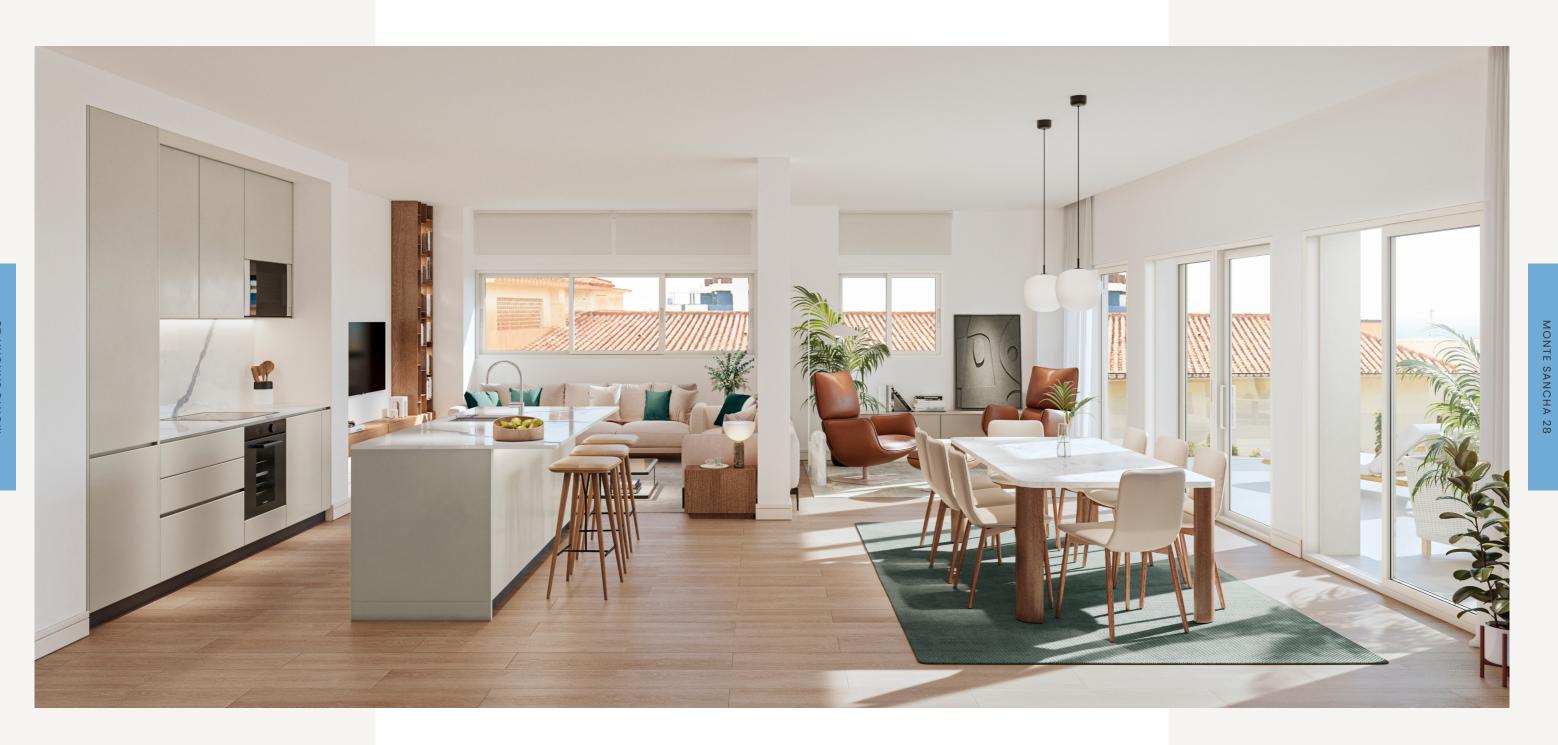

#### FIRST FLOOR

On the first floor, the pedestrian entrance from Ramal de Monte Sancha street is located. The residence features an open and modern space with a welcoming living-dining area and a kitchen designed with high-quality finishes, as well as a small guest toilet.

With an approximate area of 150 sqm, the residence features a spacious living-dining room and an open kitchen with exclusive high-quality finishes. From the interior, you can enjoy magnificent views of the terrace, which is over 60 sqm, through large windows that connect this space with the outdoors.