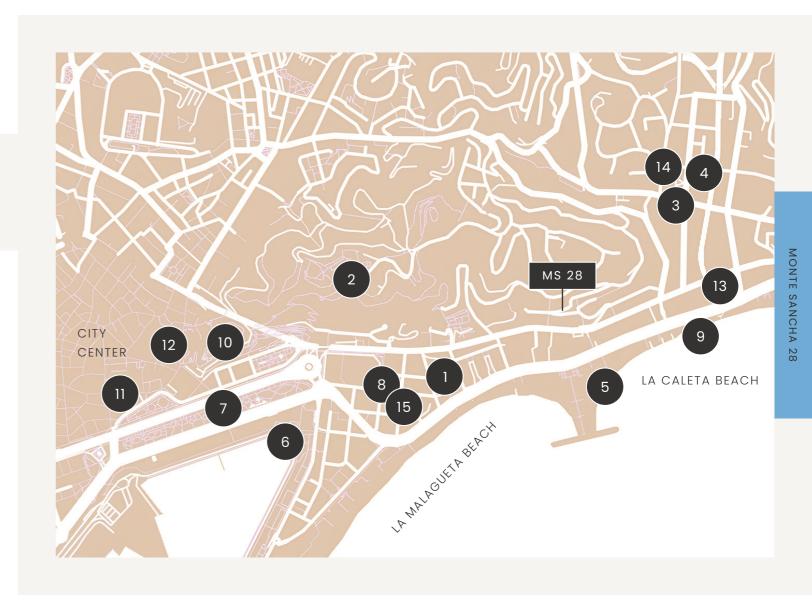

### **Monte Sancha / El Limonar**

LIVING SURROUNDED BY THE BEST

El Limonar stands out for its prestige and exclusivity. Renowned for having the best services (schools, medical centres, etc.), this residential area also boasts a strategic location, as it is just 10 minutes from the heart of the city and 200 metres from the beach.

#### HOTELS

Gran Hotel Miramar 5\* GL
 Malaga Gibralfaro Parador

#### RESTAURANTS

8. El Refectorium Restaurant

9. Chiringuito Oasis Playa

#### **EDUCATIONAL CENTRES**

3. El Limonar School

4. Madre Asuncion School

#### POINTS OF INTEREST

10. Alcazaba

11. Malaga Cathedral

12. Picasso Museum

#### OUTDOORS

5. La Caleta Beach

6. Muelle Uno

7. The park of Malaga

#### MEDICAL CENTRES

13. Vithas Hospital

14. Limonar Health Centre

15. Quironsalud Health Centre