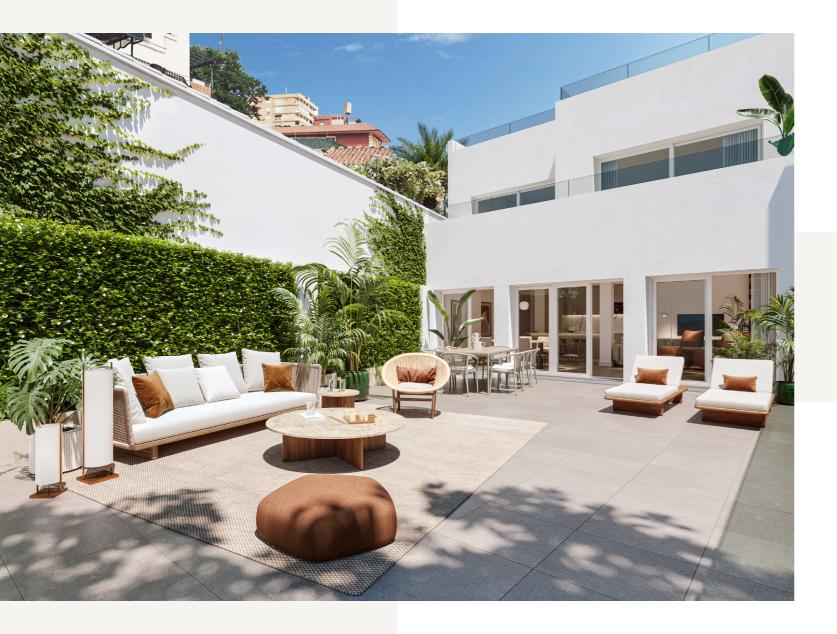

With an approximate area of 150 sqm, the residence features a spacious living-dining room and an open kitchen with exclusive high-quality finishes. From the interior, you can enjoy magnificent views of the terrace, which is over 60 sqm, through large windows that connect this space with the outdoors.

#### SPACIOUS TERRACE OF OVER 60 SQM TO ENJOY THE SUN AND GOOD WEATHER EVERY DAY