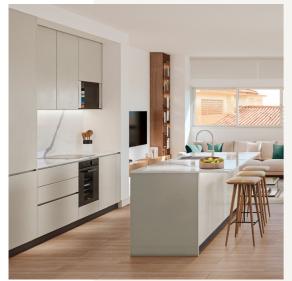

#### FIRST FLOOR

On the first floor, the pedestrian entrance from Ramal de Monte Sancha street is located. The residence features an open and modern space with a welcoming living-dining area and a kitchen designed with high-quality finishes, as well as a small guest toilet.

#### GAMADECOR KITCHENS

KITCHENS BY GAMADECOR WITH BOSCH APPLIANCES.

THE INITIAL DESIGN MAY BE EXCHANGEA-BLE FOR A 1.5% BONUS OF THE HOME AMOUNT, PROVIDED THAT THE CONS-TRUCTION STATUS ALLOWS IT AND THE KITCHENS HAVE NOT BEEN ORDERED BY THE DEVELOPER.