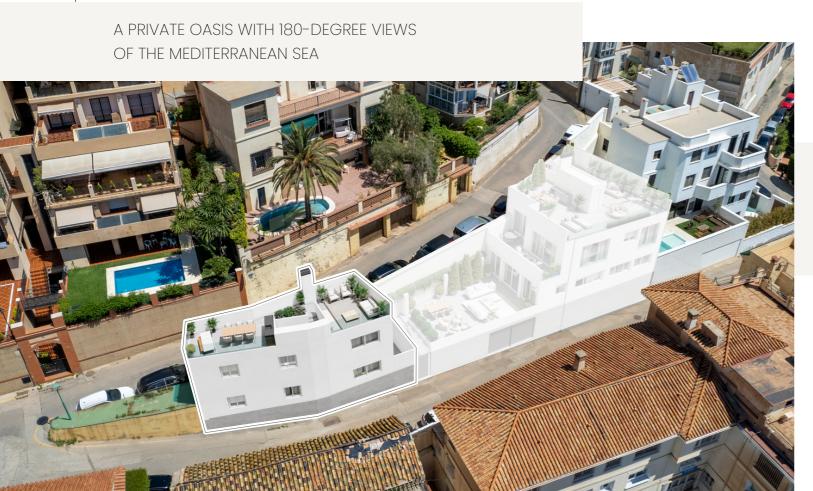

## **Ground Floor Property**

A PRIVATE OASIS WITH VIEWS
OF THE MEDITERRANEAN SEA

This ground-floor designed residence is the opportunity to acquire an exceptional space in the prestigious Monte Sancha neighborhood, just steps away from the center of Malaga and the beach.

With an approximate area of 150 sqm, the residence features a spacious living-dining room and an open kitchen with exclusive high-quality finishes. From the interior, you can enjoy magnificent views of the terrace, which is over 60 sqm, through large windows that connect this space with the outdoors.

#### SPACIOUS TERRACE OF OVER 60 SQM TO ENJOY THE SUN AND GOOD WEATHER EVERY DAY