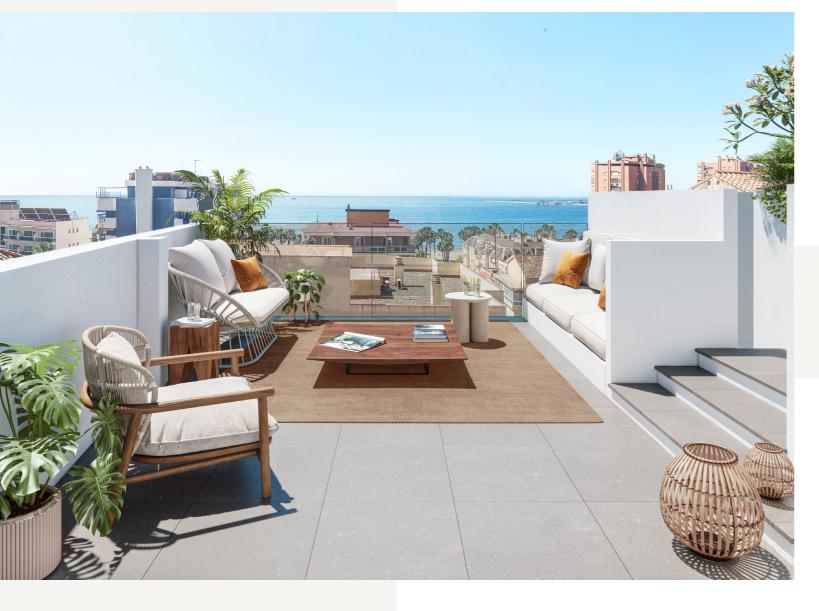

#### ROOFTOP

The spectacular 40 sqm sun terrace of this residence is the crown jewel, a unique space from which you'll have a 180-degree view of the Mediterranean Sea. A perfect spot to relax, host outdoor dinners, and contemplate the landscape.

#### SPACIOUS TERRACE OF OVER 60 SQM TO ENJOY THE SUN AND GOOD WEATHER EVERY DAY