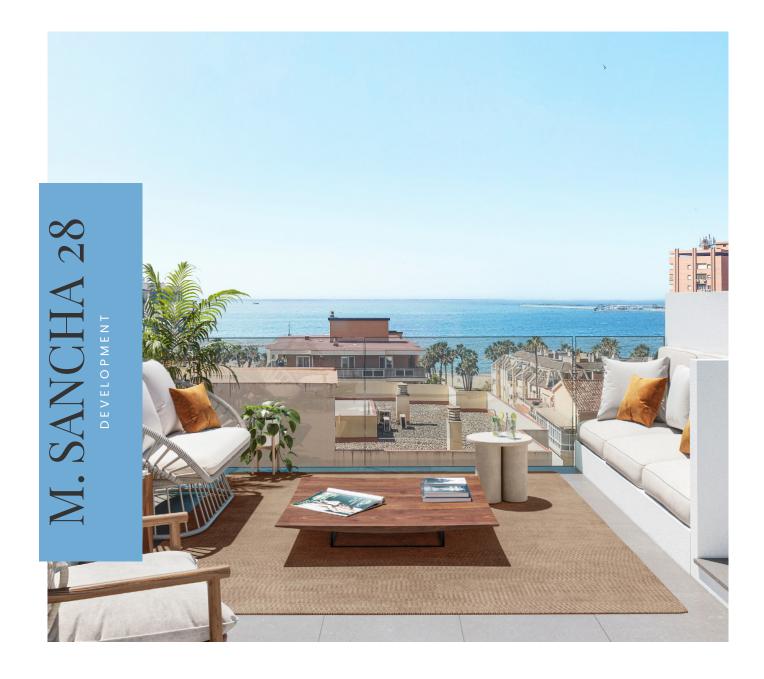

DEVELOPMENT

Two exclusive homes located on Monte de Sancha Street, 200 meters from the beach.

## Monte Sancha, 28

EXCLUSIVE HOMES LOCATED NEXT TO THE BEACH AND THE HISTORICAL CENTRE

TWO PROPERTIES AVAILABL

This project consists of three exclusive properties that blend privacy, quality, and views of the Mediterranean Sea.

#### ROOFTOP

The spectacular 40 sqm sun terrace of this residence is the crown jewel, a unique space from which you'll have a 180-degree view of the Mediterranean Sea. A perfect spot to relax, host outdoor dinners, and contemplate the landscape.