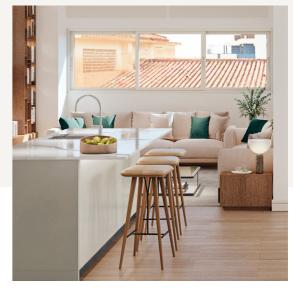

With an approximate area of 150 sqm, the residence features a spacious living-dining room and an open kitchen with exclusive high-quality finishes. From the interior, you can enjoy magnificent views of the terrace, which is over 60 sqm, through large windows that connect this space with the outdoors.