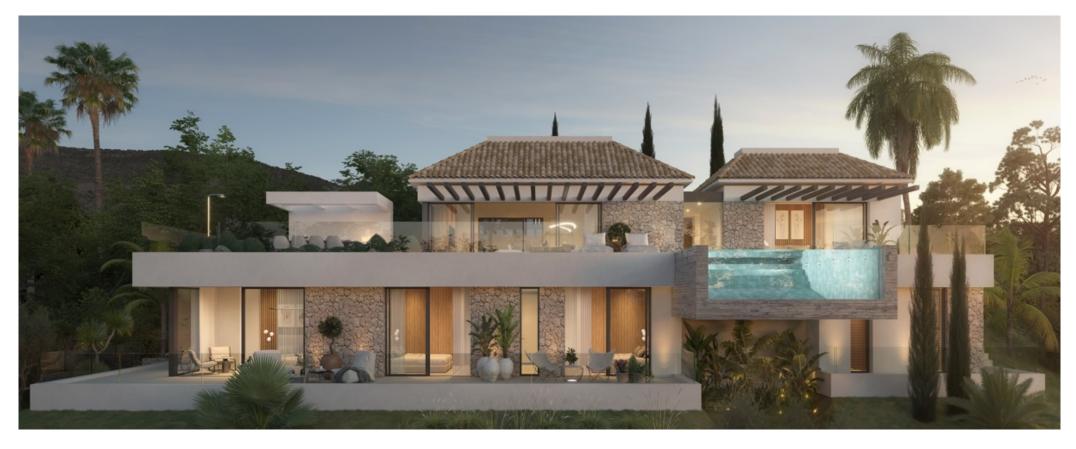

## Villa ISTRIA

Urb. Santa María Golf, MARBELLA Plot P-4.23.1, Plot area: 1,057 m2