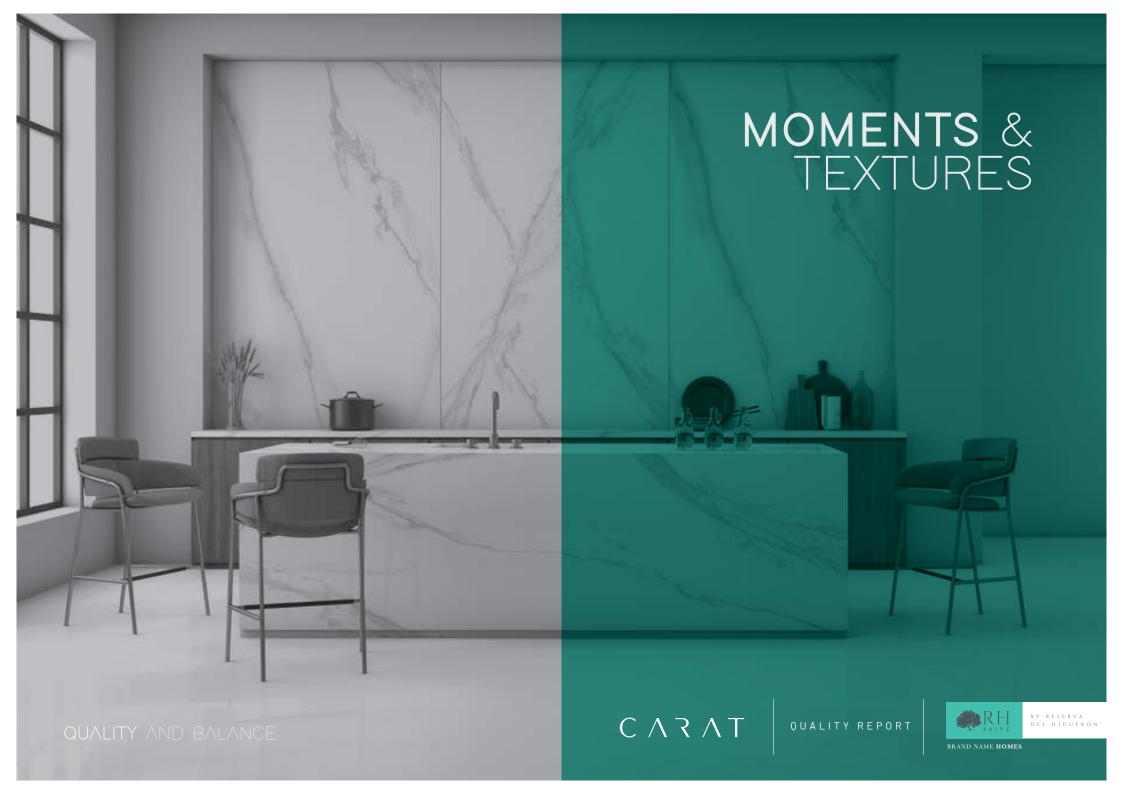

# PAVING AND TILES

- Interior flooring of the property in large-format porcelain stoneware or wooden platform.
- Porcelain stoneware flooring and tiling in the bathroom and toilet.
- Terraces in large-format non-slip porcelain stoneware in continuity with the model and colour of the home's interior flooring. (Various models to choose from for client customisation of flooring and tiling finishes inside the home).

# **KITCHEN**

- Italian designed kitchen from the renowned ARRED03 brand or similar, fully equipped and furnished with high and low cabinets. Premium finishes such as porcelain tiles, built-in appliances and interiors lined in materials such as olive or walnut wood.
- SILESTONE countertops (Different models to choose from for individual customisation of Kitchen Furniture and Countertop finishes).
- SIEMENS appliances, including: Refrigerator, Microwave, Oven, Induction Hob with integrated extractor, Sink, Dishwasher, Washer and Dryer (2-year warranty).