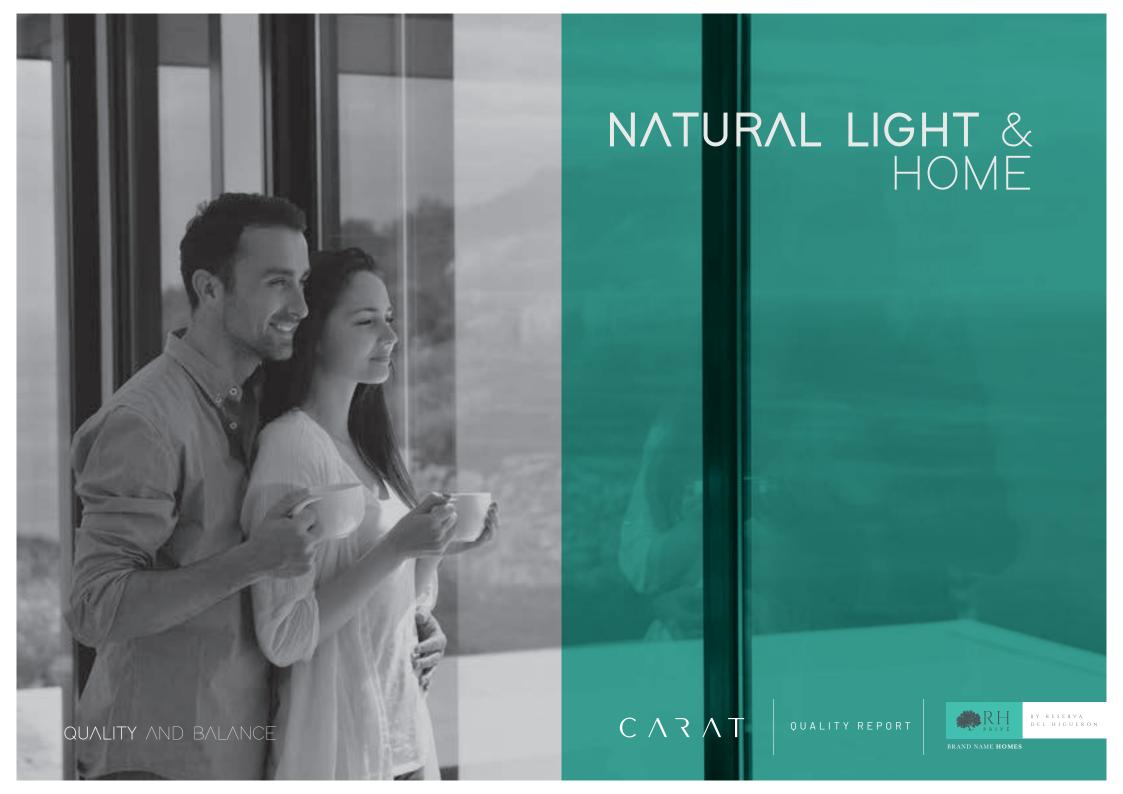

#### • LARGE WINDOWS

to make the most of the natural light, using low emissivity glass and protected by generously sized terraces that extend. The carpentry ensures that there are no thermal bridges.

• THERMAL INSULATION SYSTEM ON FAÇADES AND ROOFS