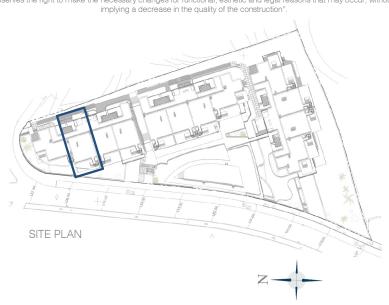

#### TOTAL BUILT AREA:

177,76 m<sup>2</sup>

"This plan may be modified according to the development of the Execution Project and the construction. It does not constitute a contractual document. The reflected furnishing is for decoration purposes only. The Project Management reserves the right to make the necessary changes for functional, esthetic and legal reasons that may occur, without implying a decrease in the quality of the construction".