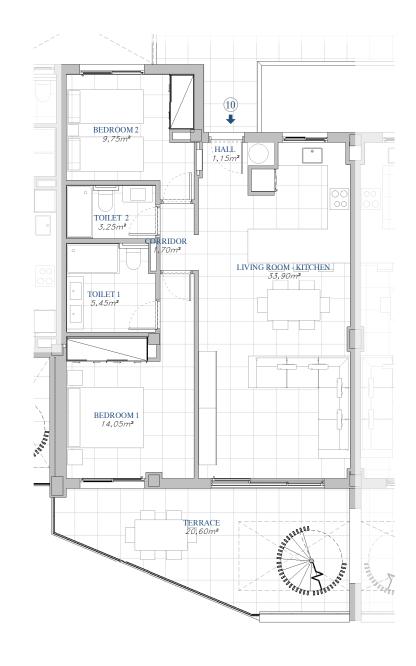

# LOMAS 4

## MODULO A

FRONT DOOR 1

#### SECOND FLOOR

SKY SOLARIUM B

| BUILI AKEA  |  |
|-------------|--|
| Living Area |  |

Terrace  $96,83 \text{ m}^2$ 

TOTAL BUILT AREA:

DILLIT ADEA

177,76 m<sup>2</sup>

80,93 m<sup>2</sup>

"This plan may be modified according to the development of the Execution Project and the construction. It does not constitute a contractual document. The reflected furnishing is for decoration purposes only. The Project Management reserves the right to make the necessary changes for functional, esthetic and legal reasons that may occur, without implying a decrease in the quality of the construction".