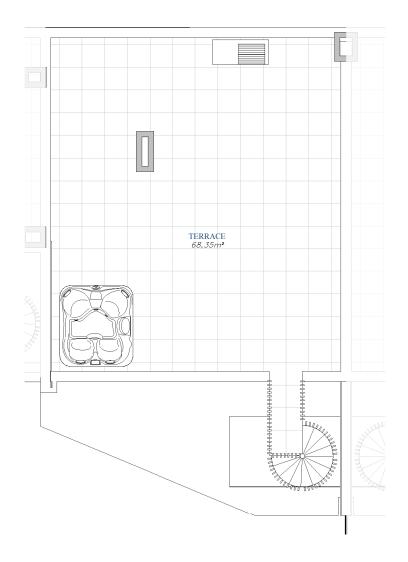

#### SECOND FLOOR

SKY SOLARIUM B

| BUILI AKEA  |  |
|-------------|--|
| Living Area |  |

Terrace  $96,83 \text{ m}^2$ 

TOTAL BUILT AREA:

DILLIT ADEA

177,76 m<sup>2</sup>

80,93 m<sup>2</sup>

## SECOND FLOOR

SKY SOLARIUM B

#### BUILT AREA

Living Area 80,93 m<sup>2</sup>

Terrace 96,83 m<sup>2</sup>

#### TOTAL BUILT AREA:

177,76 m<sup>2</sup>

"This plan may be modified according to the development of the Execution Project and the construction. It does not constitute a contractual document. The reflected furnishing is for decoration purposes only. The Project Management reserves the right to make the necessary changes for functional, esthetic and legal reasons that may occur, without implying a decrease in the quality of the construction".