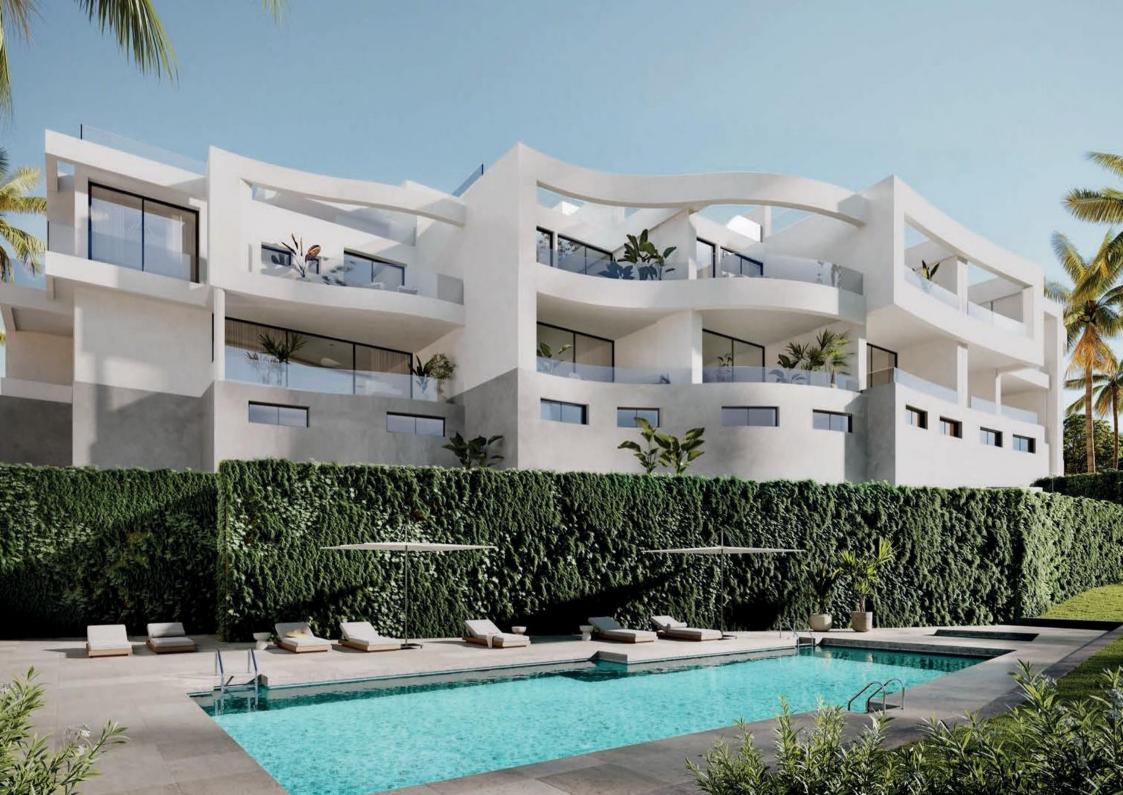

## THE COMPLEX

In Aalto, the complex is next to a green area, which will be designed using beautiful trees and a little park where you can walk and enjoy the fresh sea breeze. The landscaping blends perfectly into the area.