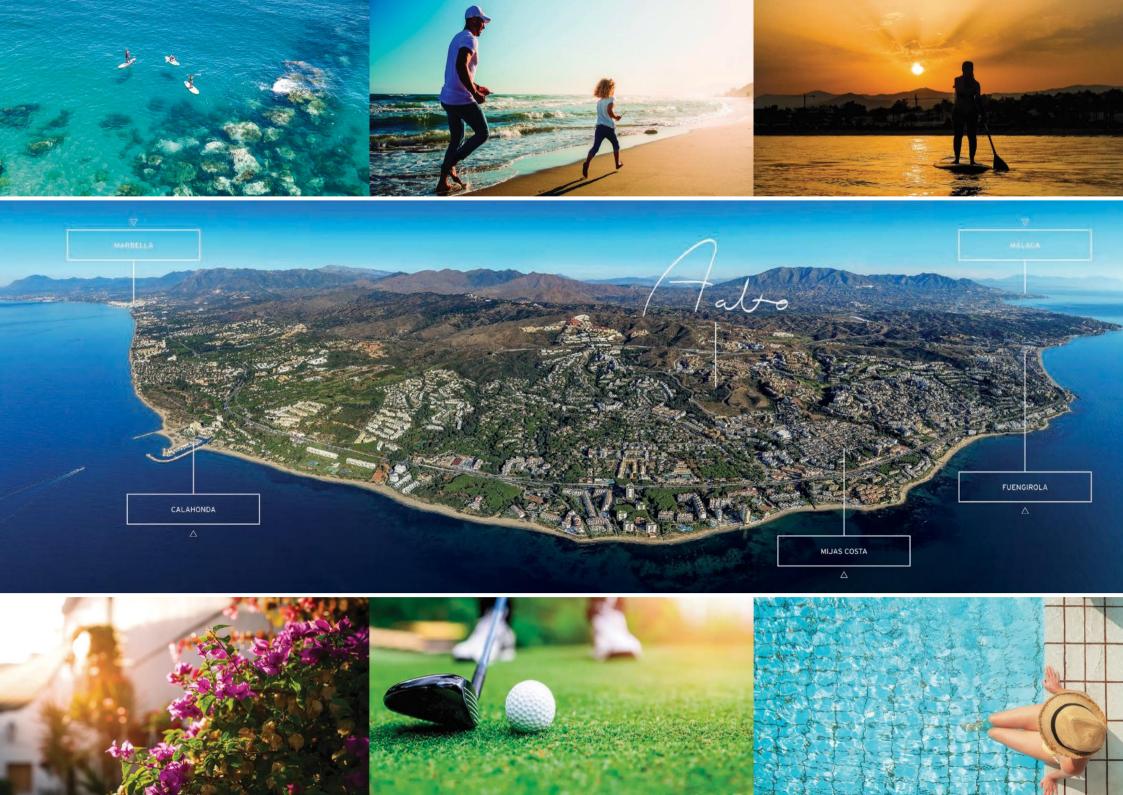

### THE AREA

### RIVIERA DEL SOL

This charming area has everything you could ask for.

A car always comes in handy for travelling to

Marbella or Malaga.

Located next to Marbella and just a 10 minutes drive to Puerto Banus. Airport is only 25 minutes away. The beach, Malaga and all nice restaurants are within easy reach. Plus, you have a golf course, tennis, padel and a childrens playground nearby.