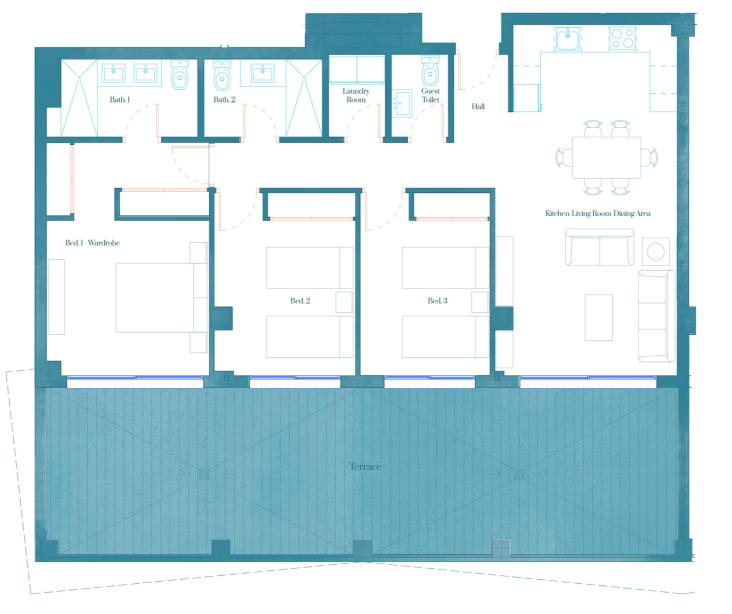

## PLOT R2, UE. R-2-3-4, LAS LAGUNAS, MIJAS, MÁLAGA

## Surfaces

| Hall                      | 1,50 m <sup>2</sup>  | Bathroom 1        | 5,09 m <sup>2</sup>  |
|---------------------------|----------------------|-------------------|----------------------|
| Kitchen-Living RDining A. | 31,08 m <sup>2</sup> | Bedroom 2         | 12,04 m <sup>2</sup> |
| Guest Toilet              | 2,26 m <sup>2</sup>  | Bedroom 3         | 11,29 m <sup>2</sup> |
| Laundry Room              | 2,26 m <sup>2</sup>  | Bathroom 2        | 4,41 m <sup>2</sup>  |
| Corridor                  | 5,25 m <sup>2</sup>  | Terrace (covered) | 49,92 m <sup>2</sup> |
| Bedroom 1 - Wardrobe      | 17,74 m <sup>2</sup> |                   |                      |

TOTAL INSIDE 92,92 m<sup>2</sup>
TOTAL CONSTRUCTED 148,44 m<sup>2</sup>
TOTAL CONST. TERRACE 53,96 m<sup>2</sup>