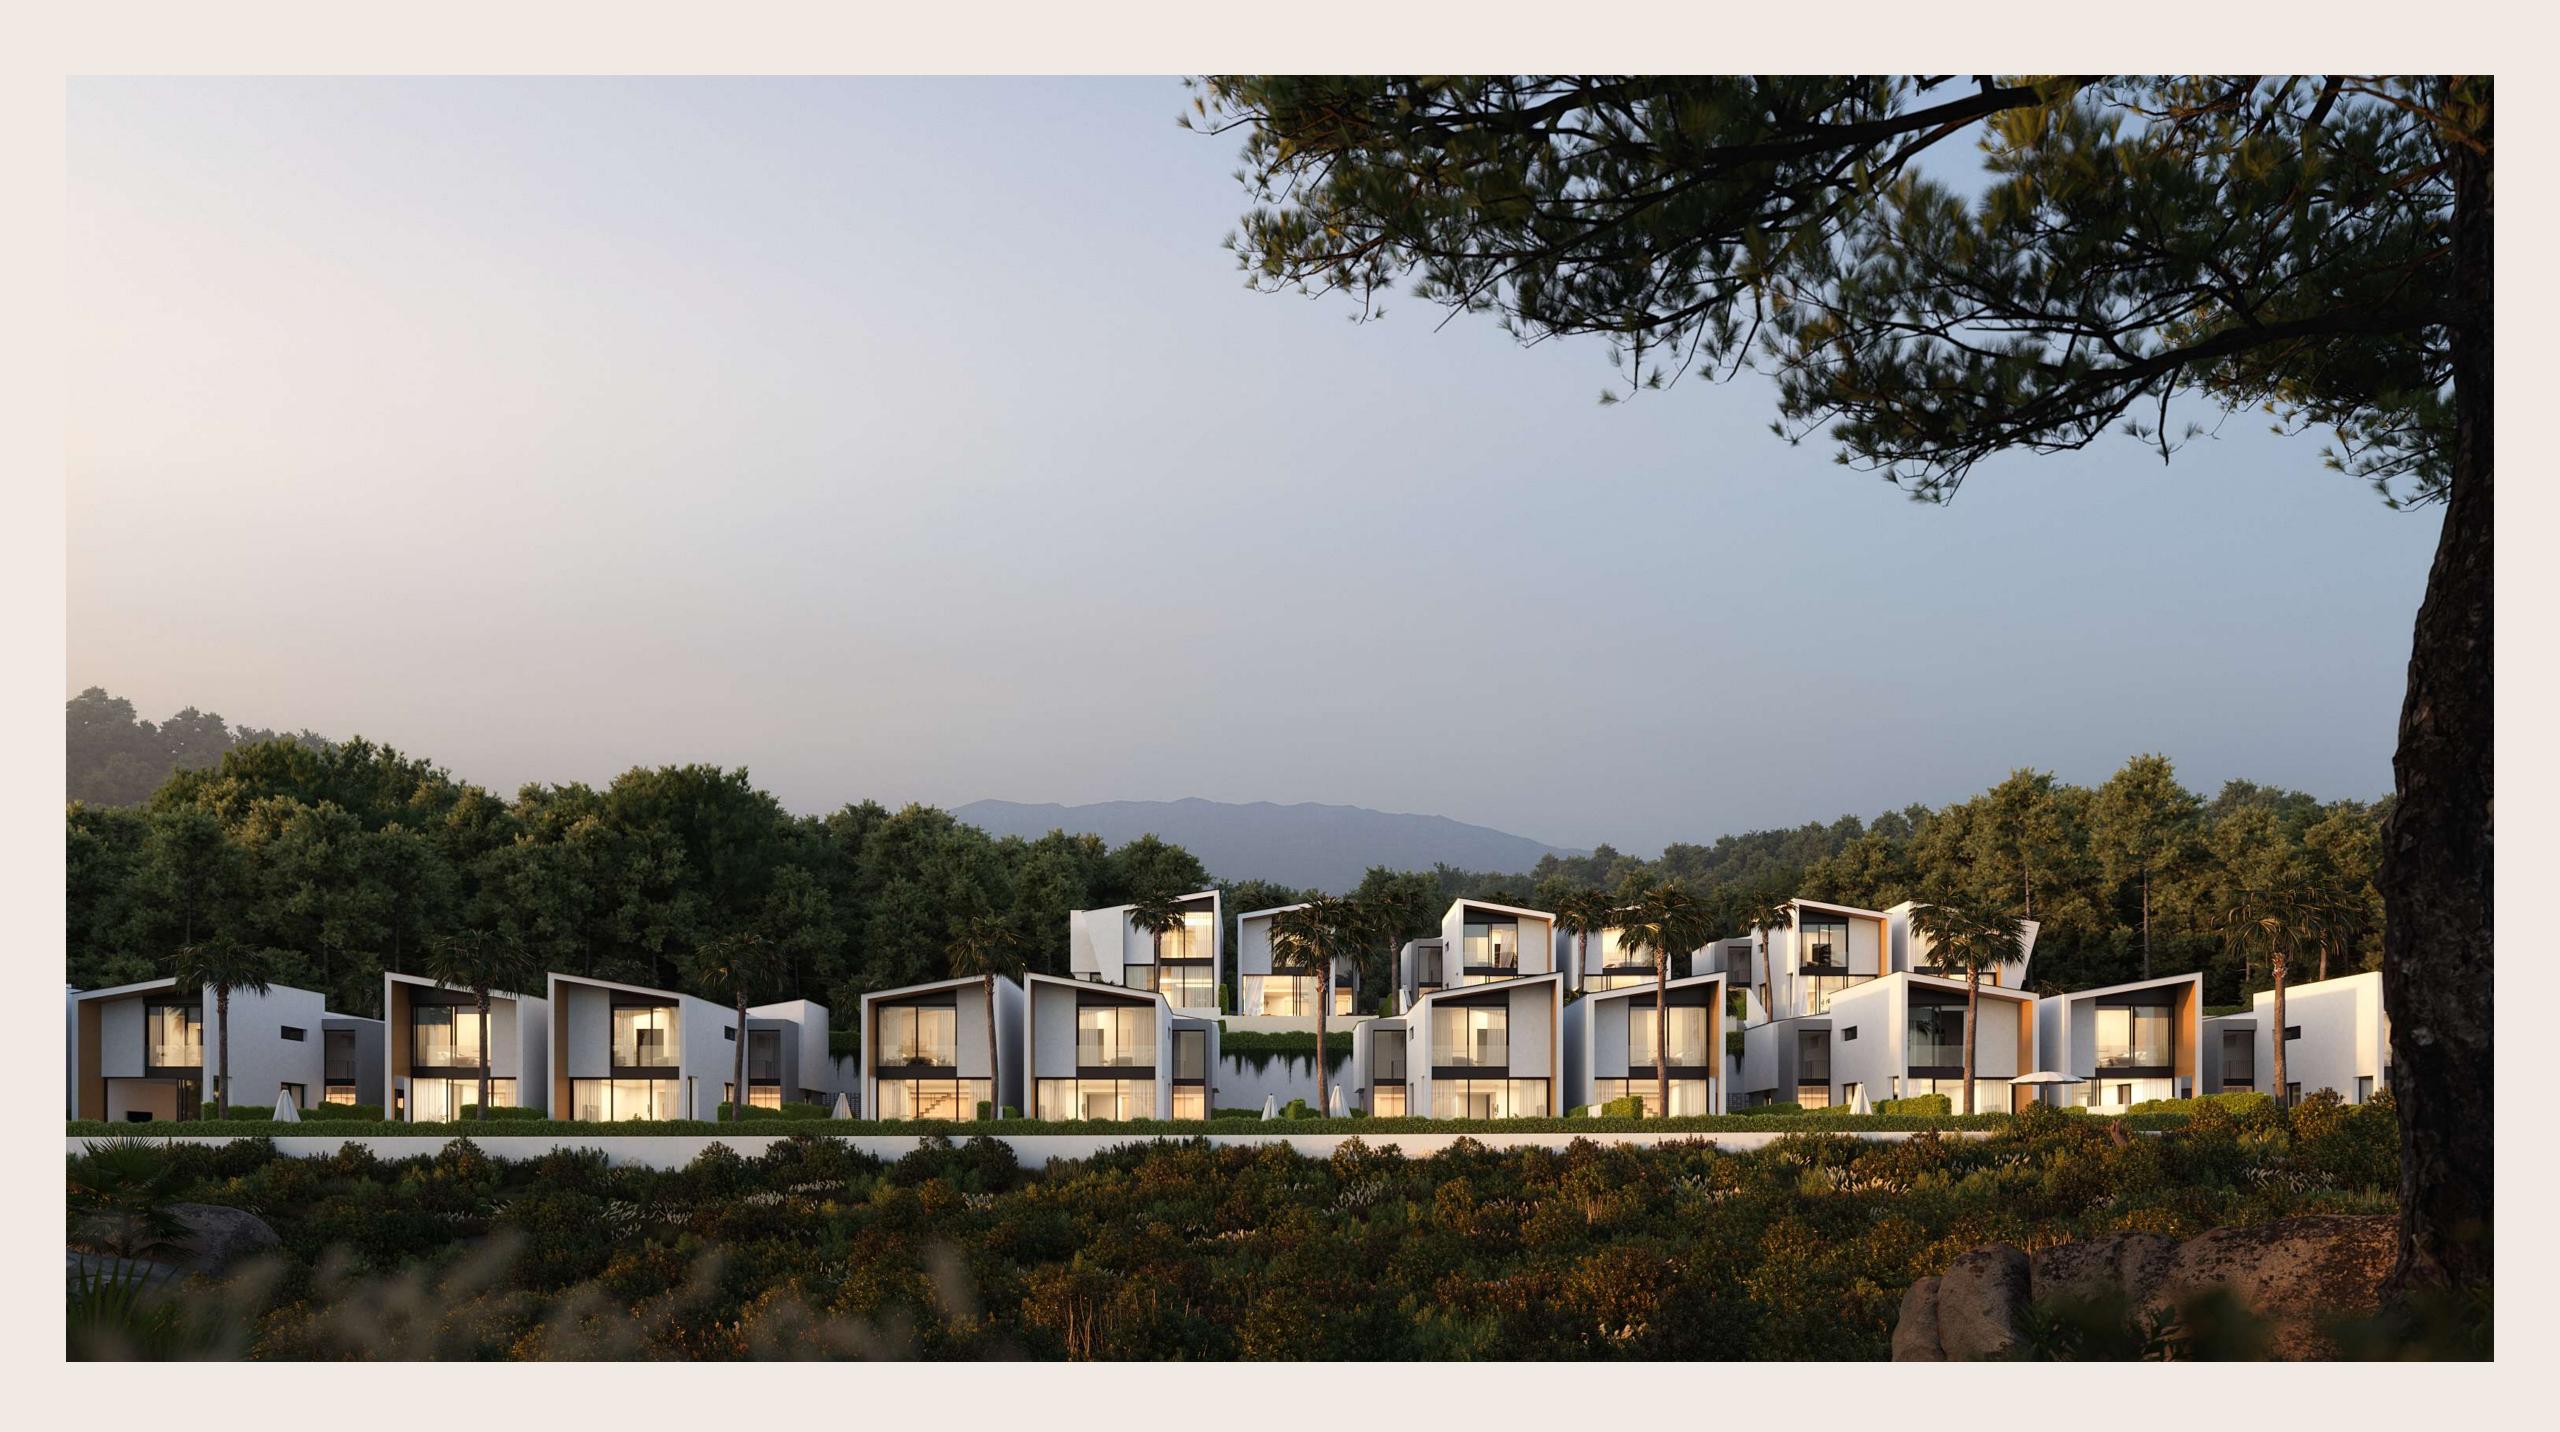

This is how the central axis that configures the traditional sloping roof of the house breaks and moves one of its edges, dancing to the rhythm of the wind breeze. This generates a distinction between each villa, creating a unique skyline on the Costa del Sol.

## Beyond expectations

Pine Valley Villas have been designed as open and versatile spaces.

The spatial continuity is encouraged by blurring the lines between the indoor and outdoor areas in order to emphasize the views of the golf course and the blue line of the sea, surrounded on both sides by an exuberant pine forest.

Constant search for natural light and its maximum use is materialized in the villas through the presence of large windows in all rooms, especially in the façade, where the glass of the sliding windows dominates the structural prominence.

## The welcoming and lush garden is completed with an infinity pool

where the terrace floor floods the pool, following the pure lines of the entire project.

The Master Plan of Pine Valley Villas highlights exclusive corner villas featuring a bespoke design.