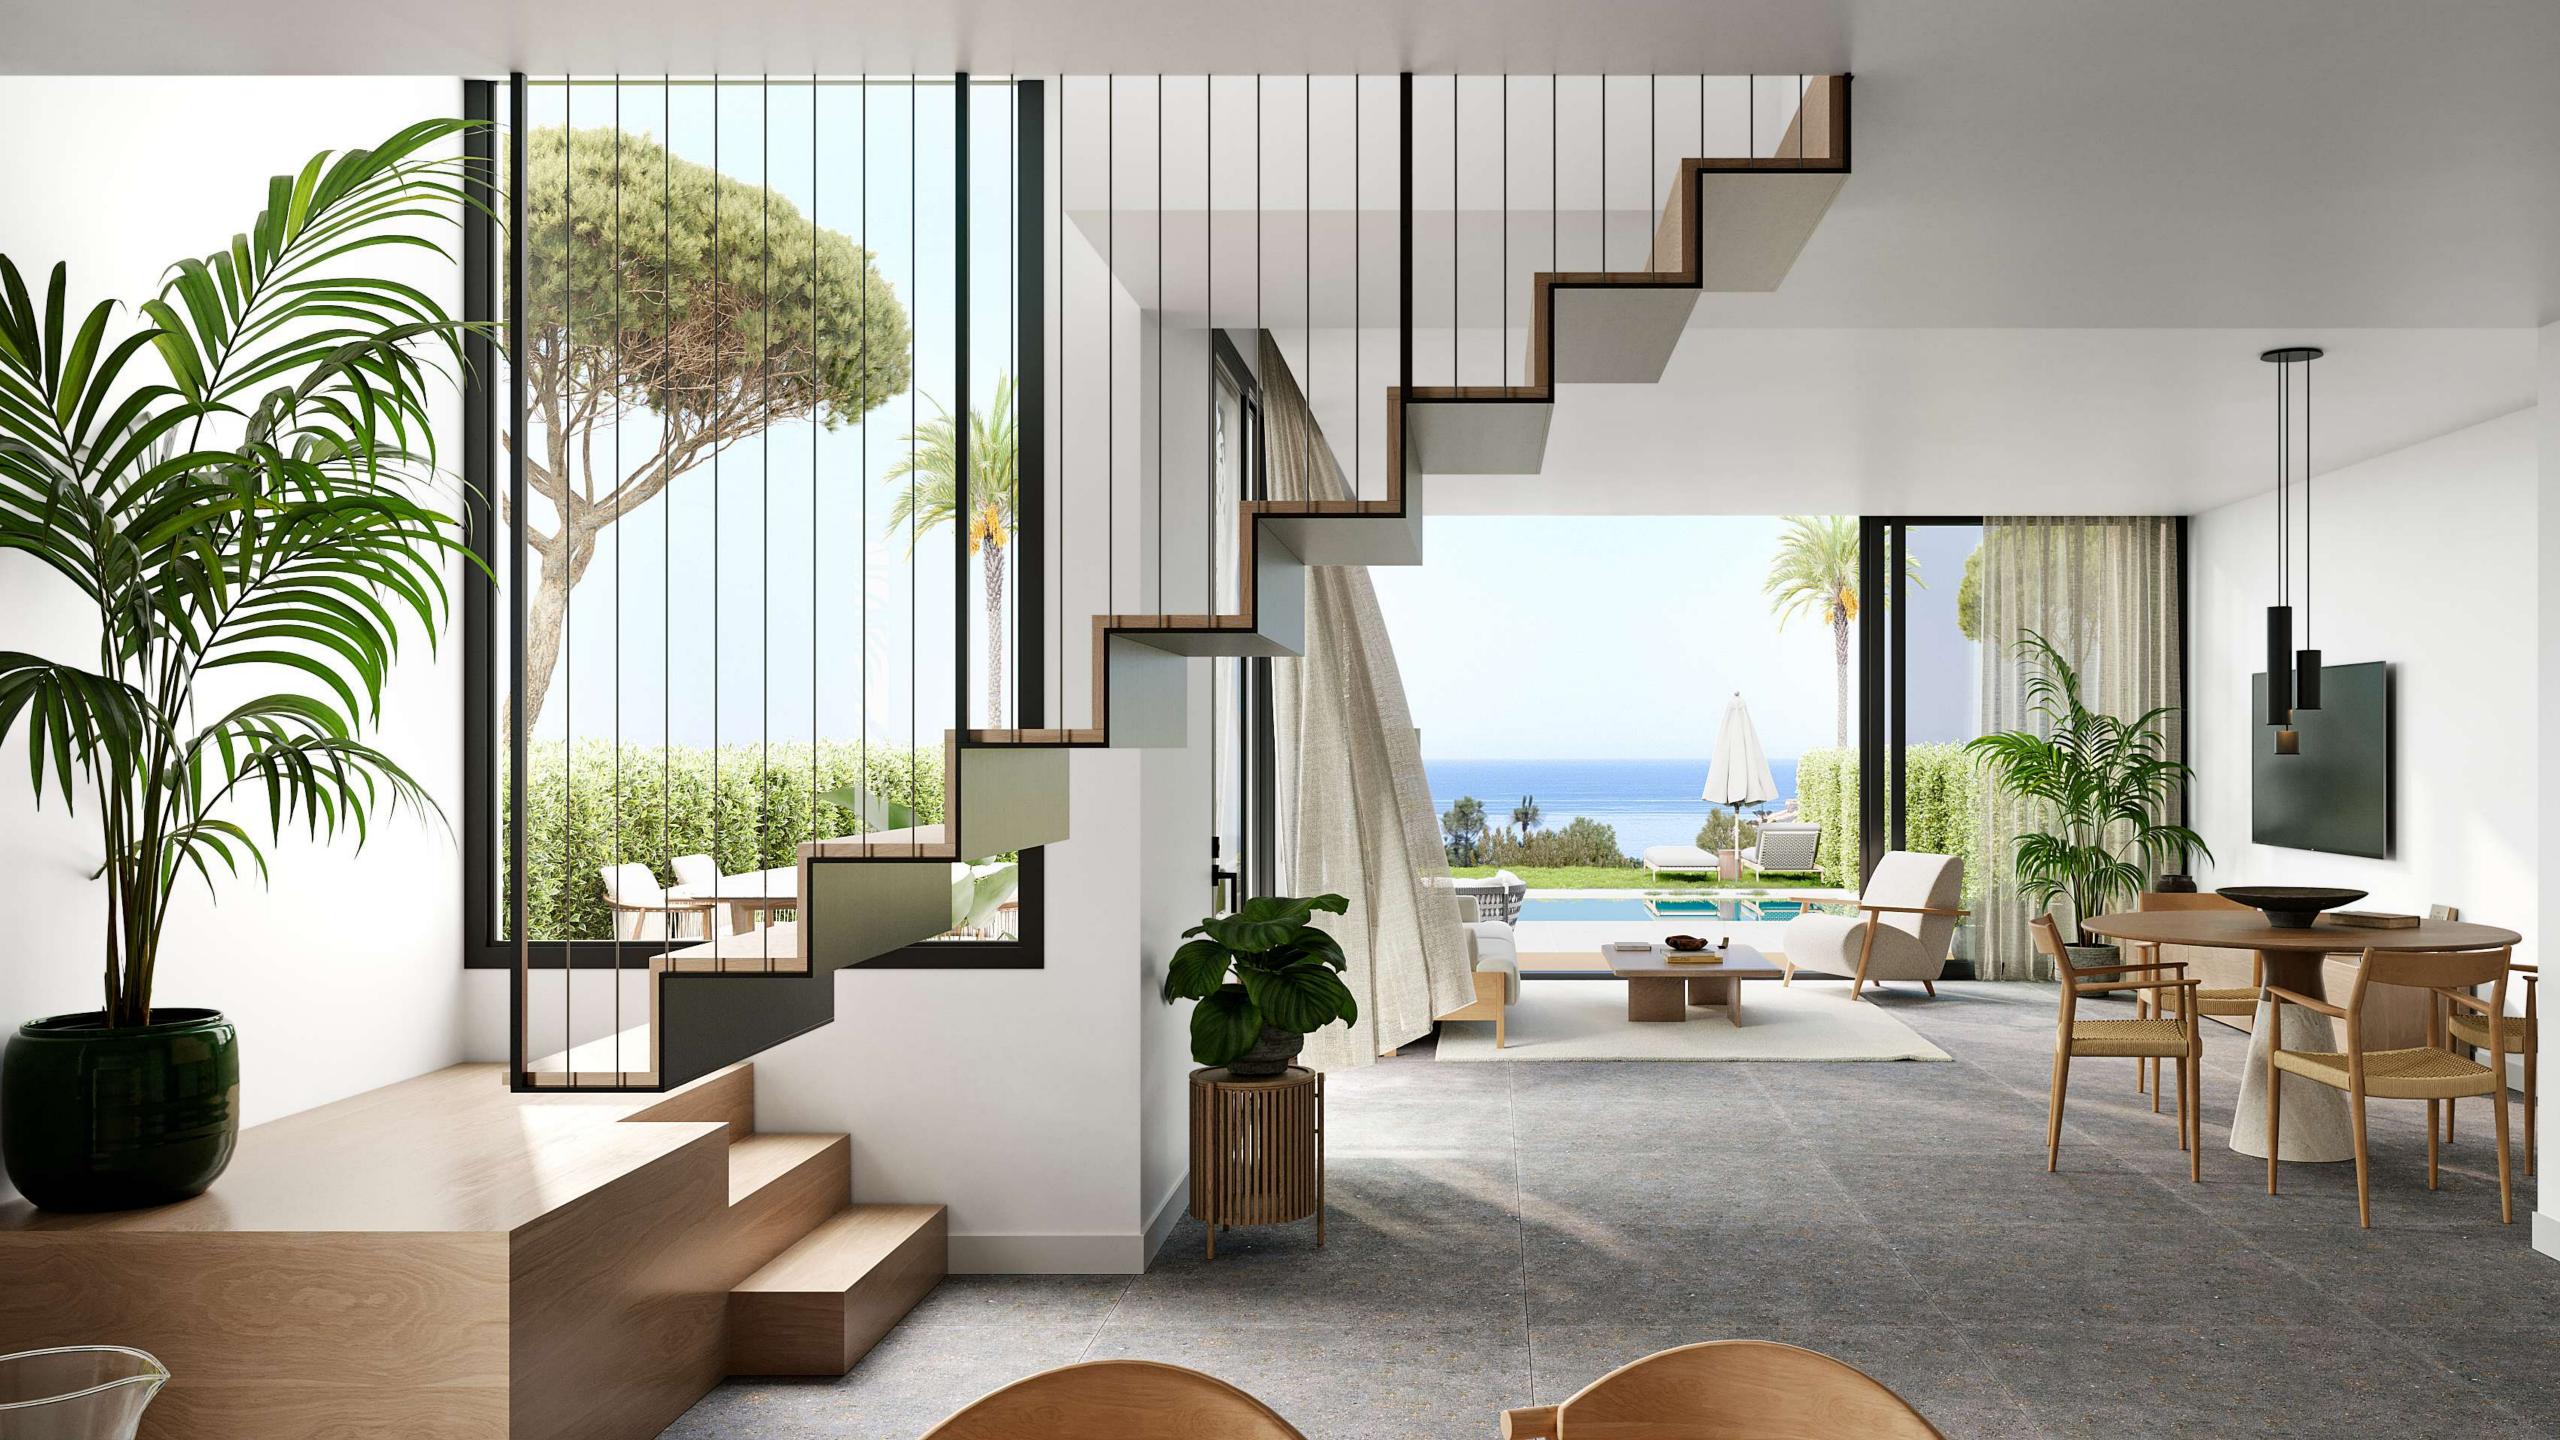

## Beyond expectations

Pine Valley Villas have been designed as open and versatile spaces.

The spatial continuity is encouraged by blurring the lines between the indoor and outdoor areas in order to emphasize the views of the golf course and the blue line of the sea, surrounded on both sides by an exuberant pine forest.

Constant search for natural light and its maximum use is materialized in the villas through the presence of large windows in all rooms, especially in the façade, where the glass of the sliding windows dominates the structural prominence.

The staircase, designed and built as a piece of sculpture, elevates the living area to become an exclusive art gallery.

3 and 4-bedroom villas have been designed to optimize the spaces and the relationships between the different areas.