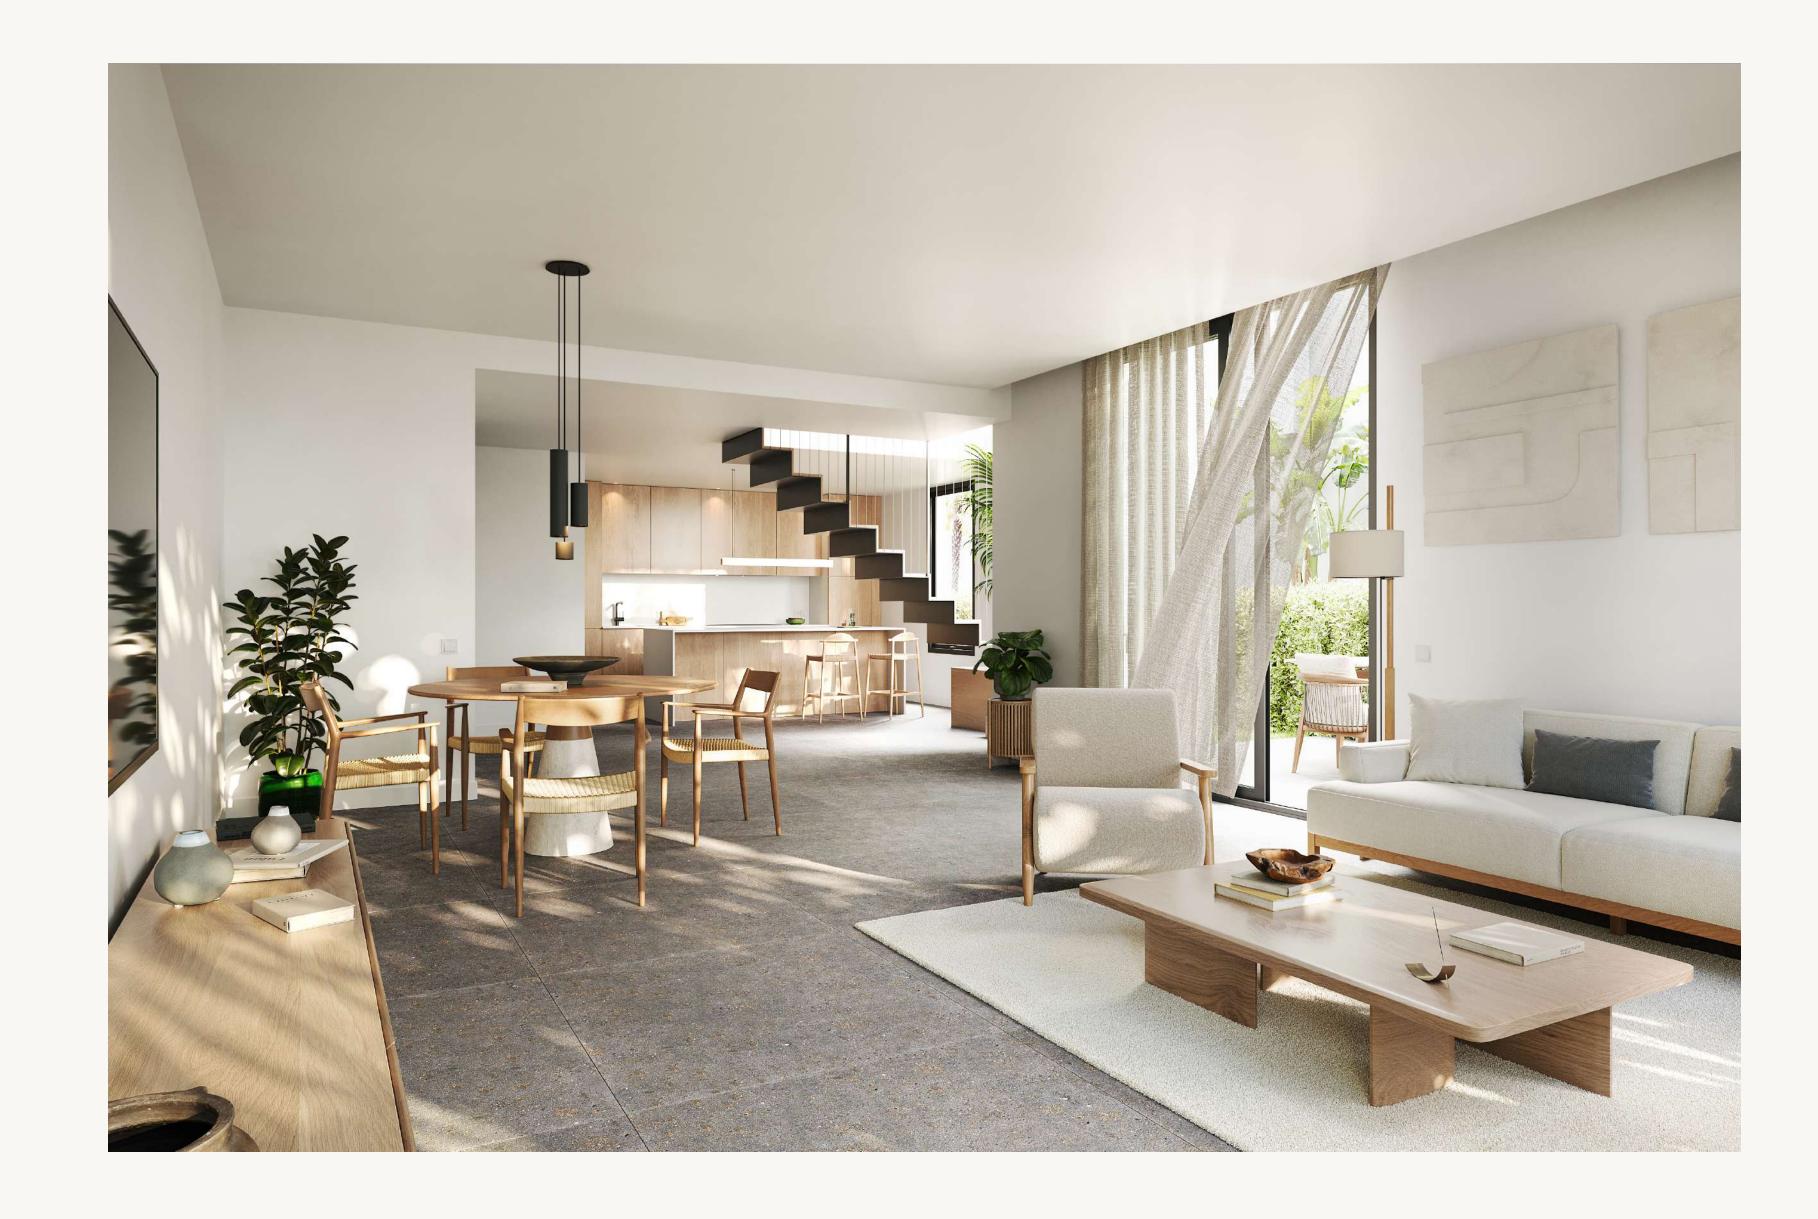

#### Gated community

protected by a video surveillance system with cameras around the perimeter of the whole development. The use of warm and noble materials constitutes the ethos of these villas.

Materials such as natural wood
have been used in selected areas
of the villa's cladding, allowing a
constant dialogue with the natural
landscape around it, and
unquestionably bestowing on the
project the uniqueness, elegance and
purity that defines Pine Valley Villas.

The staircase, designed and built as a piece of sculpture, elevates the living area to become an exclusive art gallery.

3 and 4-bedroom villas have been designed to optimize the spaces and the relationships between the different areas.