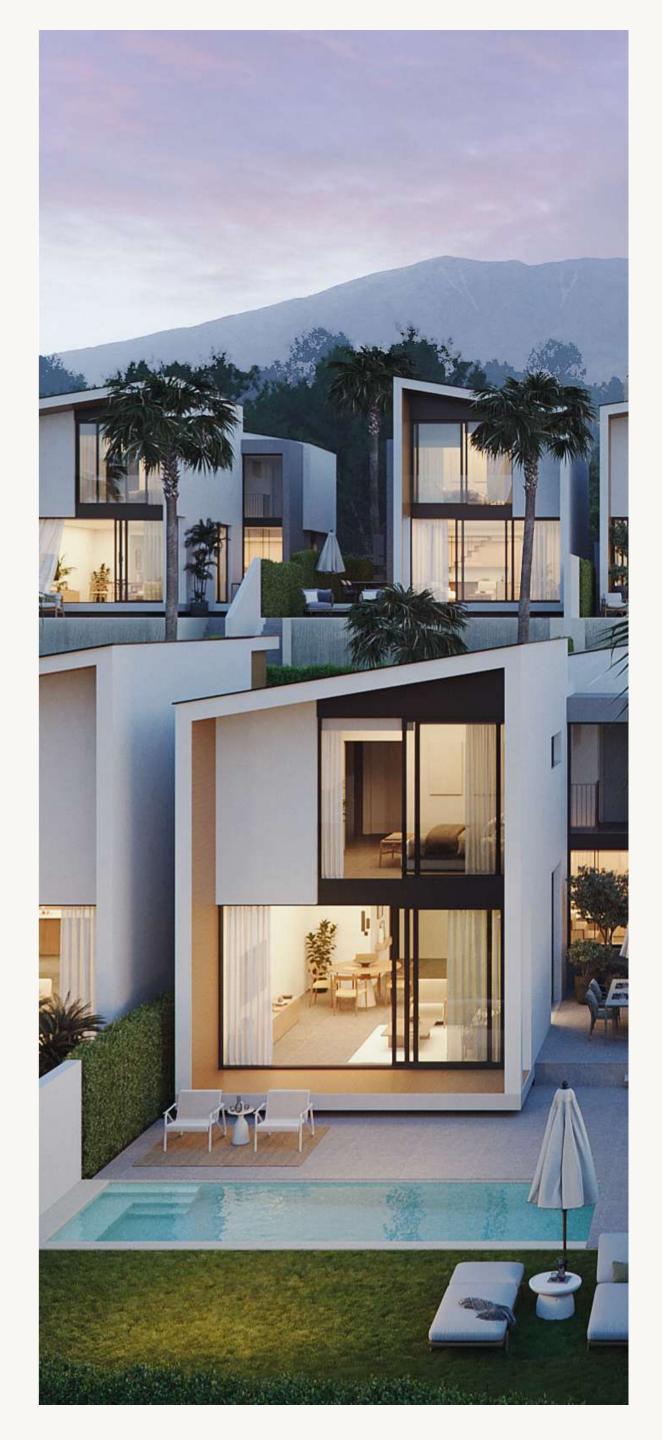

## The welcoming and lush garden is completed with an infinity pool

where the terrace floor floods the pool, following the pure lines of the entire project.

The Master Plan of Pine Valley Villas highlights exclusive corner villas featuring a bespoke design.

#### Gated community

protected by a video surveillance system with cameras around the perimeter of the whole development. The use of warm and noble materials constitutes the ethos of these villas.

Materials such as natural wood
have been used in selected areas
of the villa's cladding, allowing a
constant dialogue with the natural
landscape around it, and
unquestionably bestowing on the
project the uniqueness, elegance and
purity that defines Pine Valley Villas.

The staircase, designed and built as a piece of sculpture, elevates the living area to become an exclusive art gallery.

3 and 4-bedroom villas have been designed to optimize the spaces and the relationships between the different areas.