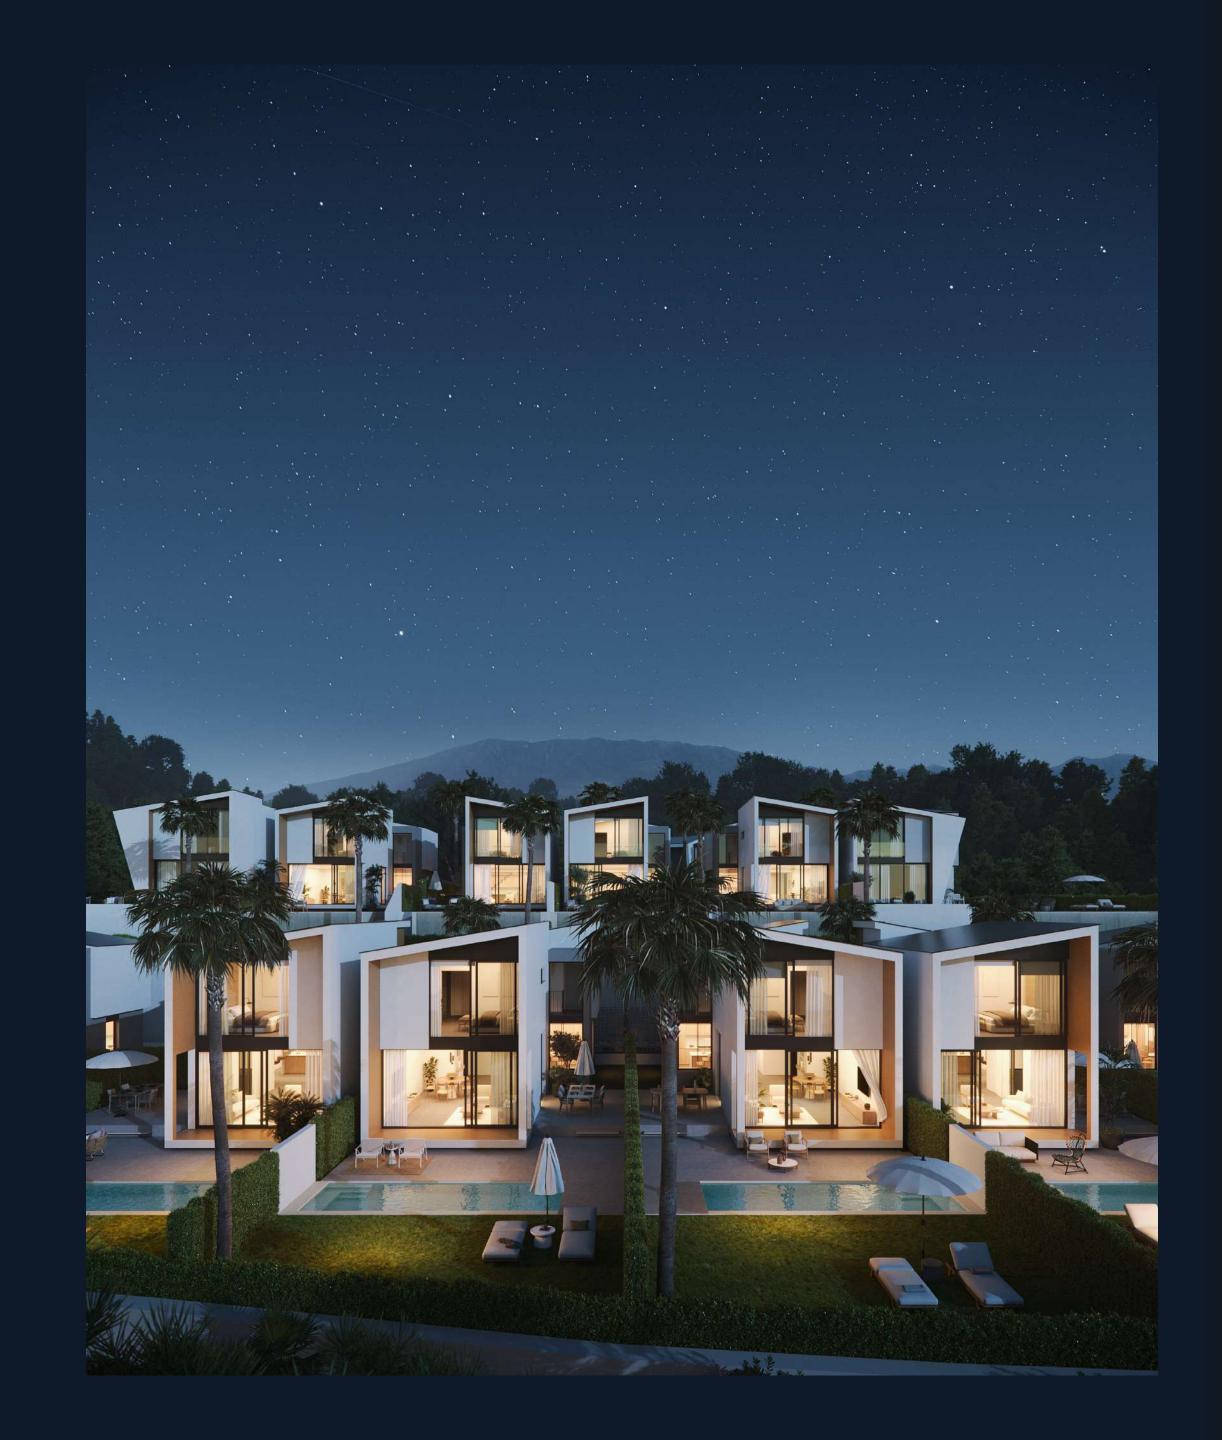

Starting from the traditional silhouette of a house, the primordial pentagon, the design team has evolved these geometric lines to create a symbiosis with the existing vegetation, establishing a continuous dialogue with nature, its energy and its movement.

This is how the central axis that configures the traditional sloping roof of the house breaks and moves one of its edges, dancing to the rhythm of the wind breeze. This generates a distinction between each villa, creating a unique skyline on the Costa del Sol.

## The welcoming and lush garden is completed with an infinity pool

where the terrace floor floods the pool, following the pure lines of the entire project.

The Master Plan of Pine Valley Villas highlights exclusive corner villas featuring a bespoke design.

Pine Valley Villas is the first development located in the most abundant natural environment of the Costa del Sol, setting the standards of luxury and quality of RH Privé.

Reserva del Chaparral promises to be one of the most vibrant and exclusive community in southern Europe.