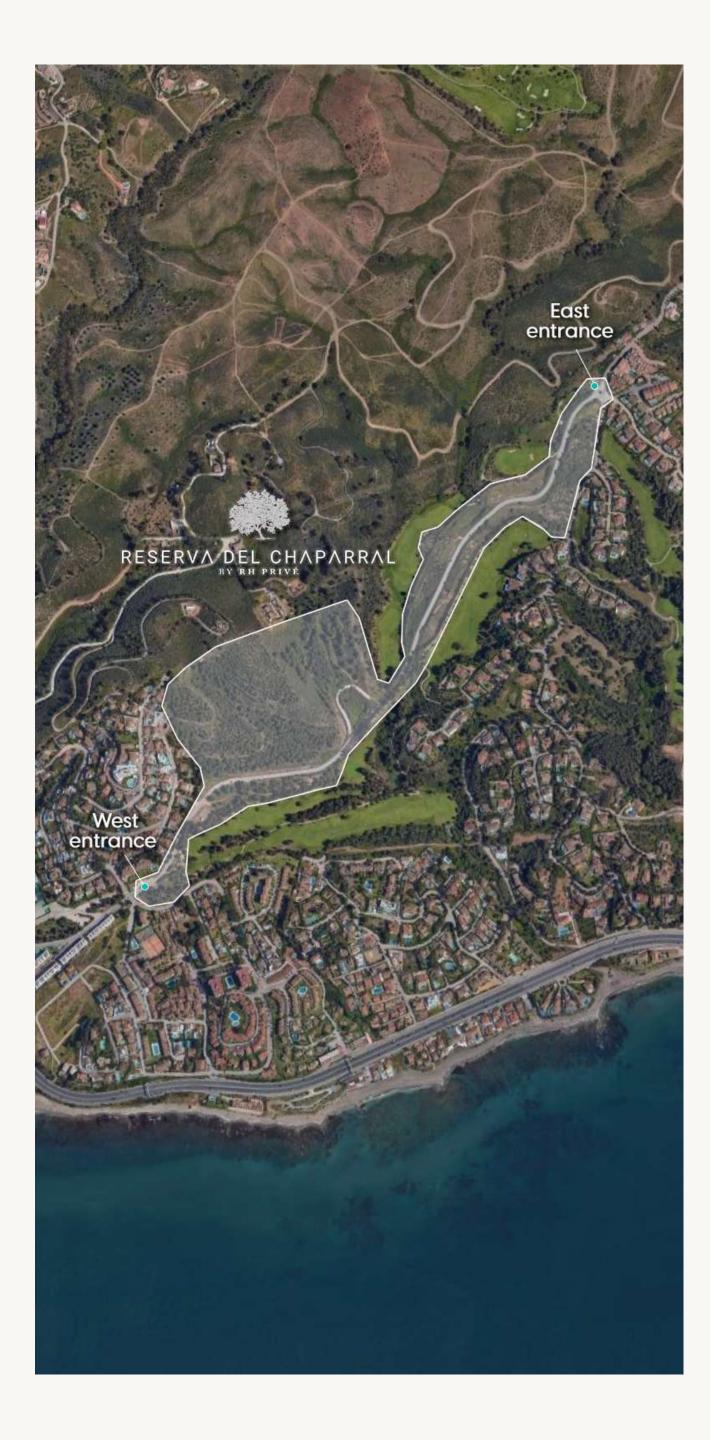

## Location

#### Same essence, new concept

RH Privé, following the unquestionable success of Reserva del Higuerón, introduces the latest luxury community with the most potential area.

Halfway between Marbella and Málaga and less than 500 meters from the coast of Mijas, Reserva del Chaparral features more than 300,000 m² of extension surrounded by a lush forest, the only one of its kind on the entire coast. The community also borders the Chaparral Golf Club, one of the best rated golf courses in the area, considered to be in the top 50 in Spain.