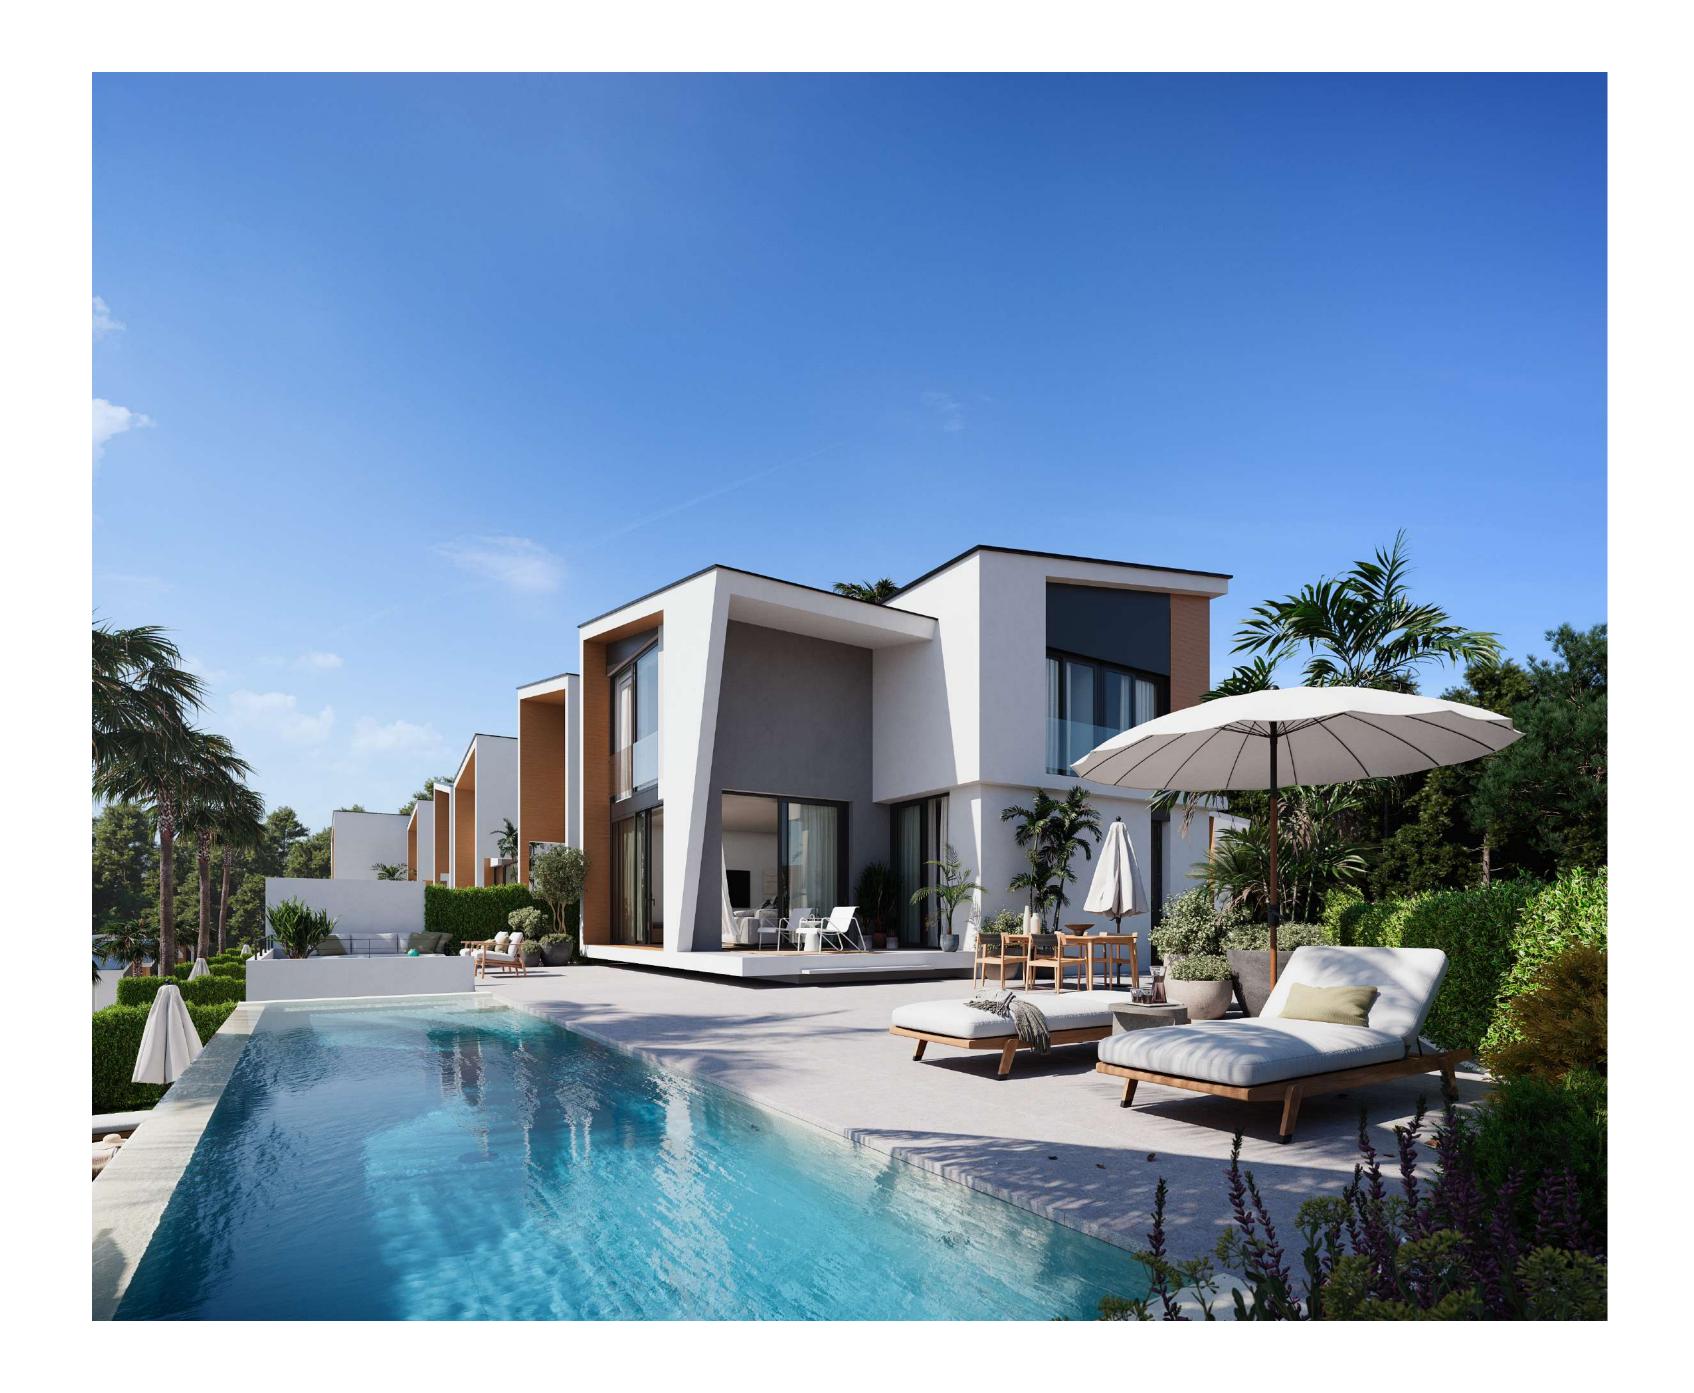

## Beyond expectations

Pine Valley Villas have been designed as open and versatile spaces.

The spatial continuity is encouraged by blurring the lines between the indoor and outdoor areas in order to emphasize the views of the golf course and the blue line of the sea, surrounded on both sides by an exuberant pine forest.

Constant search for natural light and its maximum use is materialized in the villas through the presence of large windows in all rooms, especially in the façade, where the glass of the sliding windows dominates the structural prominence.