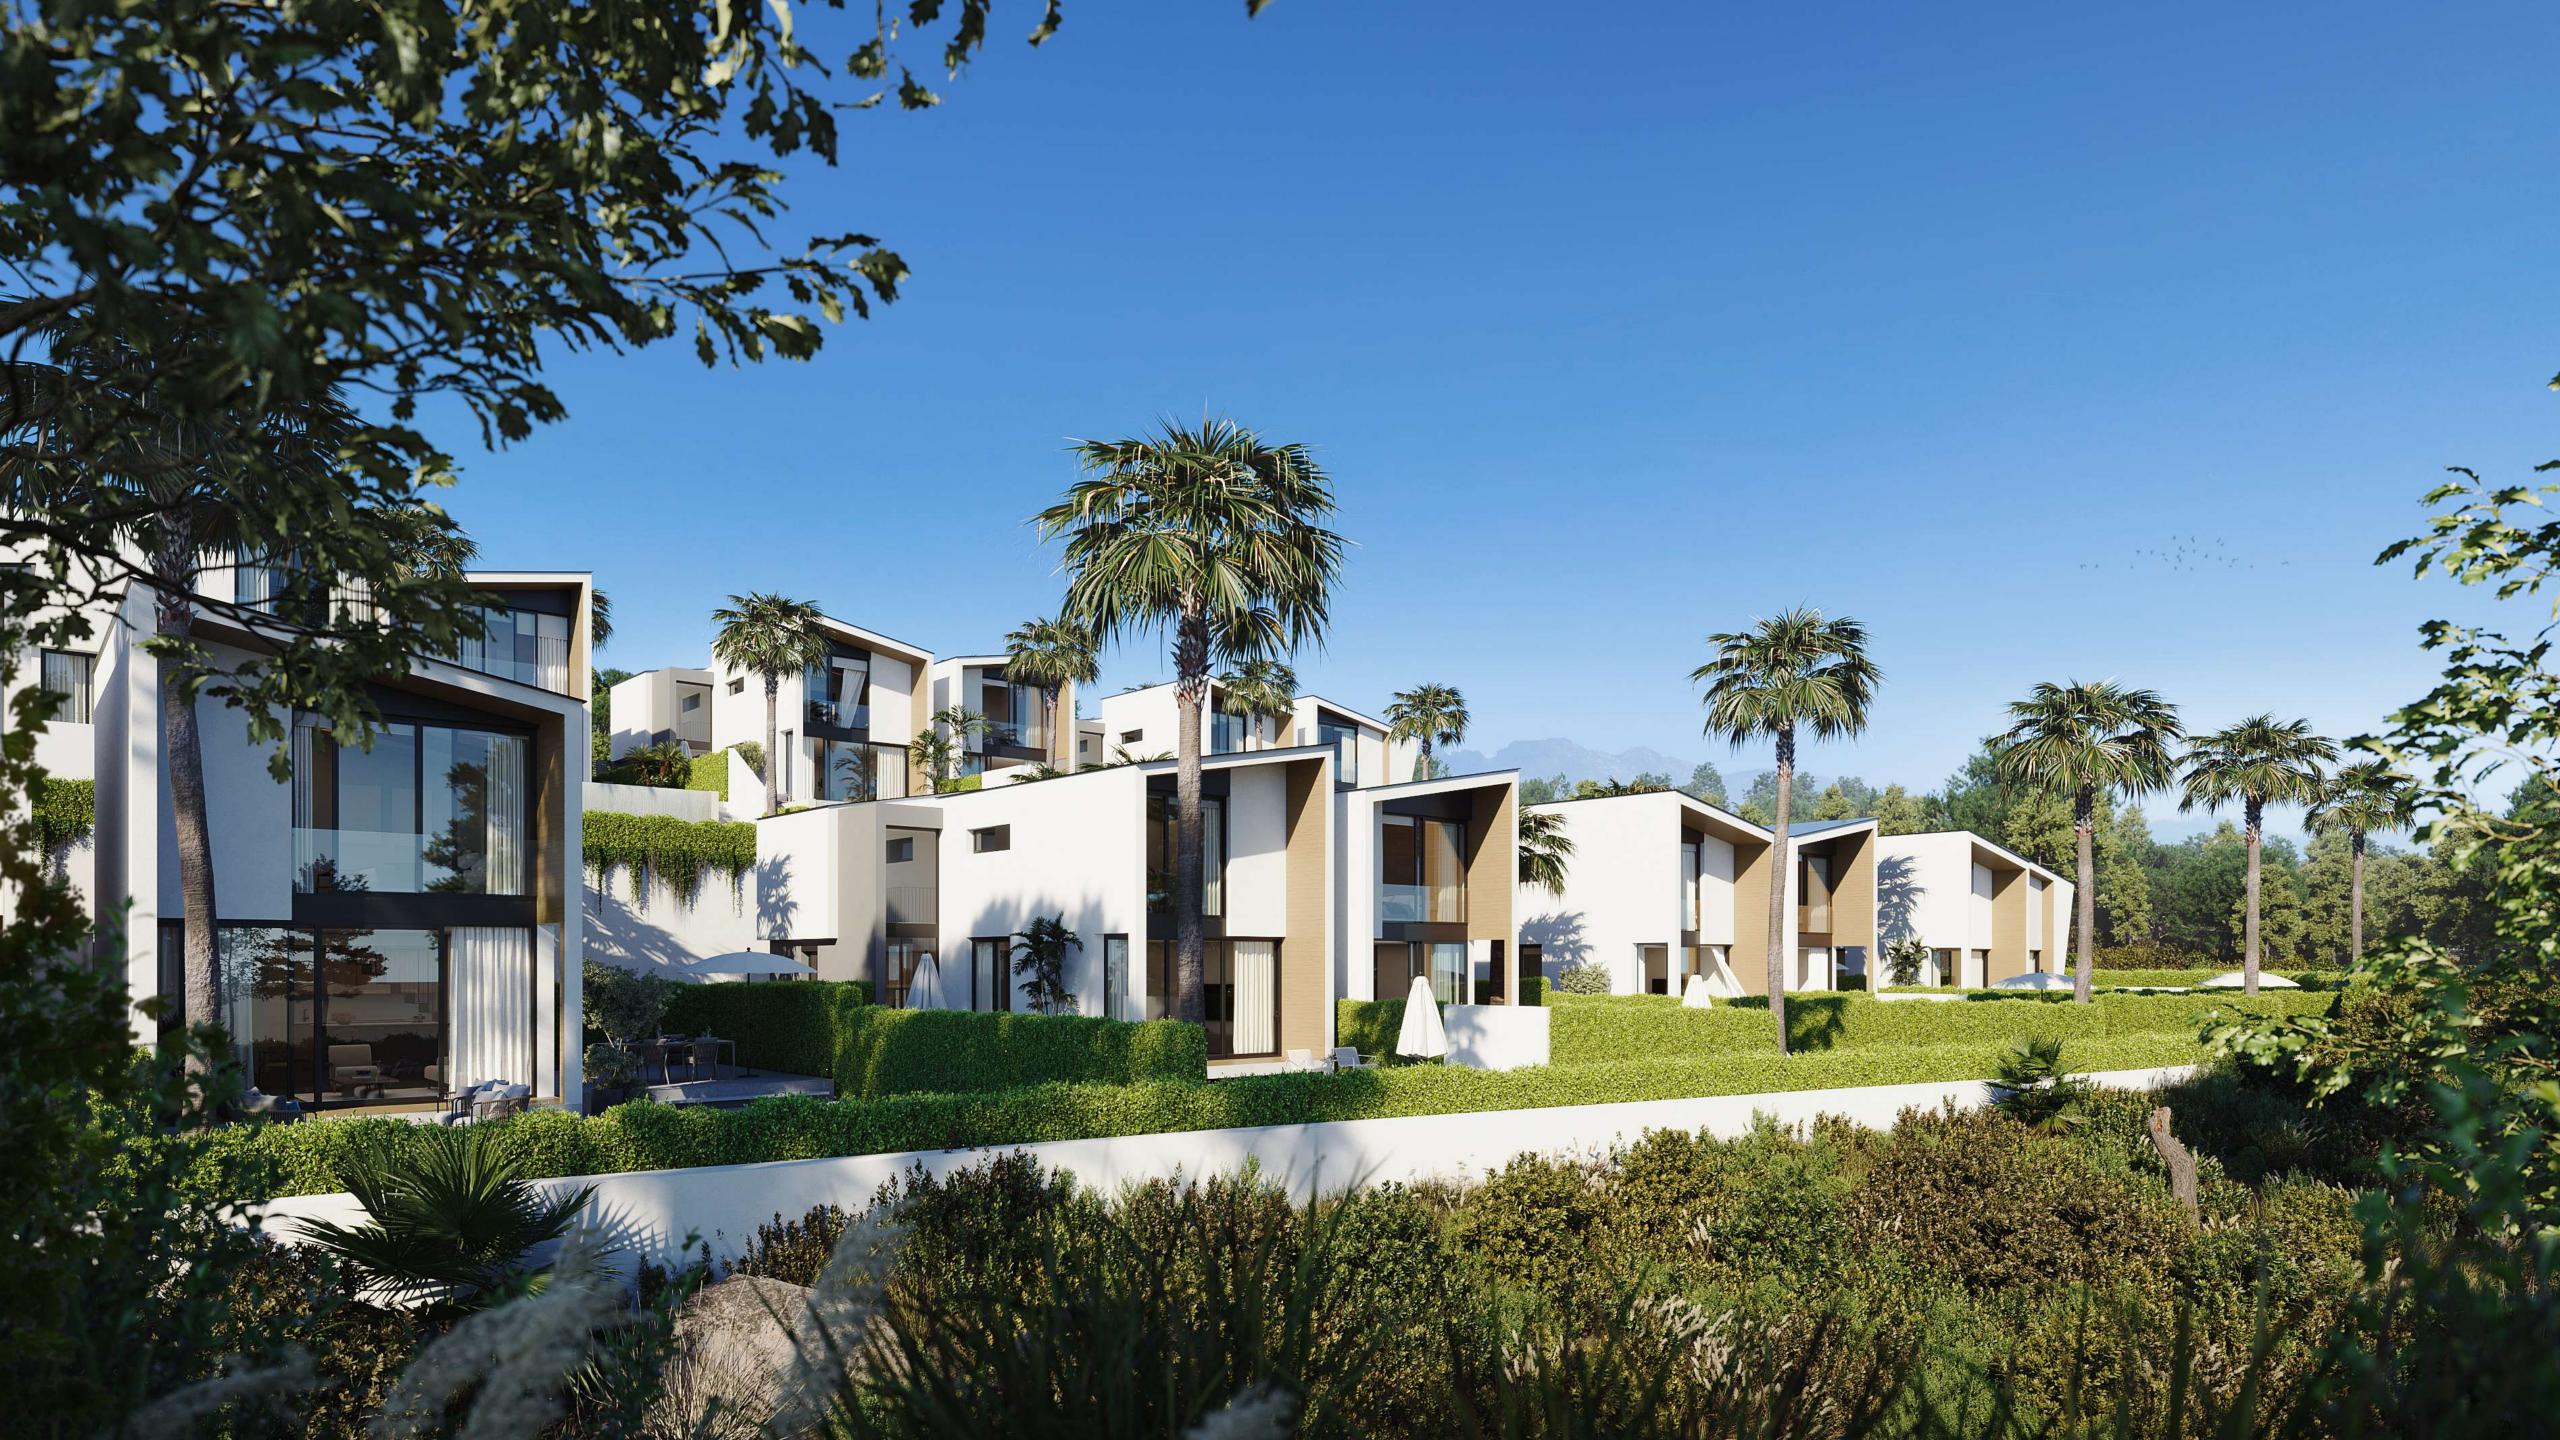

### Master Plan

Starting from the traditional silhouette of a house, the primordial pentagon, the design team has evolved these geometric lines to create a symbiosis with the existing vegetation, establishing a continuous dialogue with nature, its energy and its movement.

This is how the central axis that configures the traditional sloping roof of the house breaks and moves one of its edges, dancing to the rhythm of the wind breeze. This generates a distinction between each villa, creating a unique skyline on the Costa del Sol.

RH Privé, as the leading eco-developer on the Costa del Sol, launches with Pine Valley Villas its first project in Reserva del Chaparral.