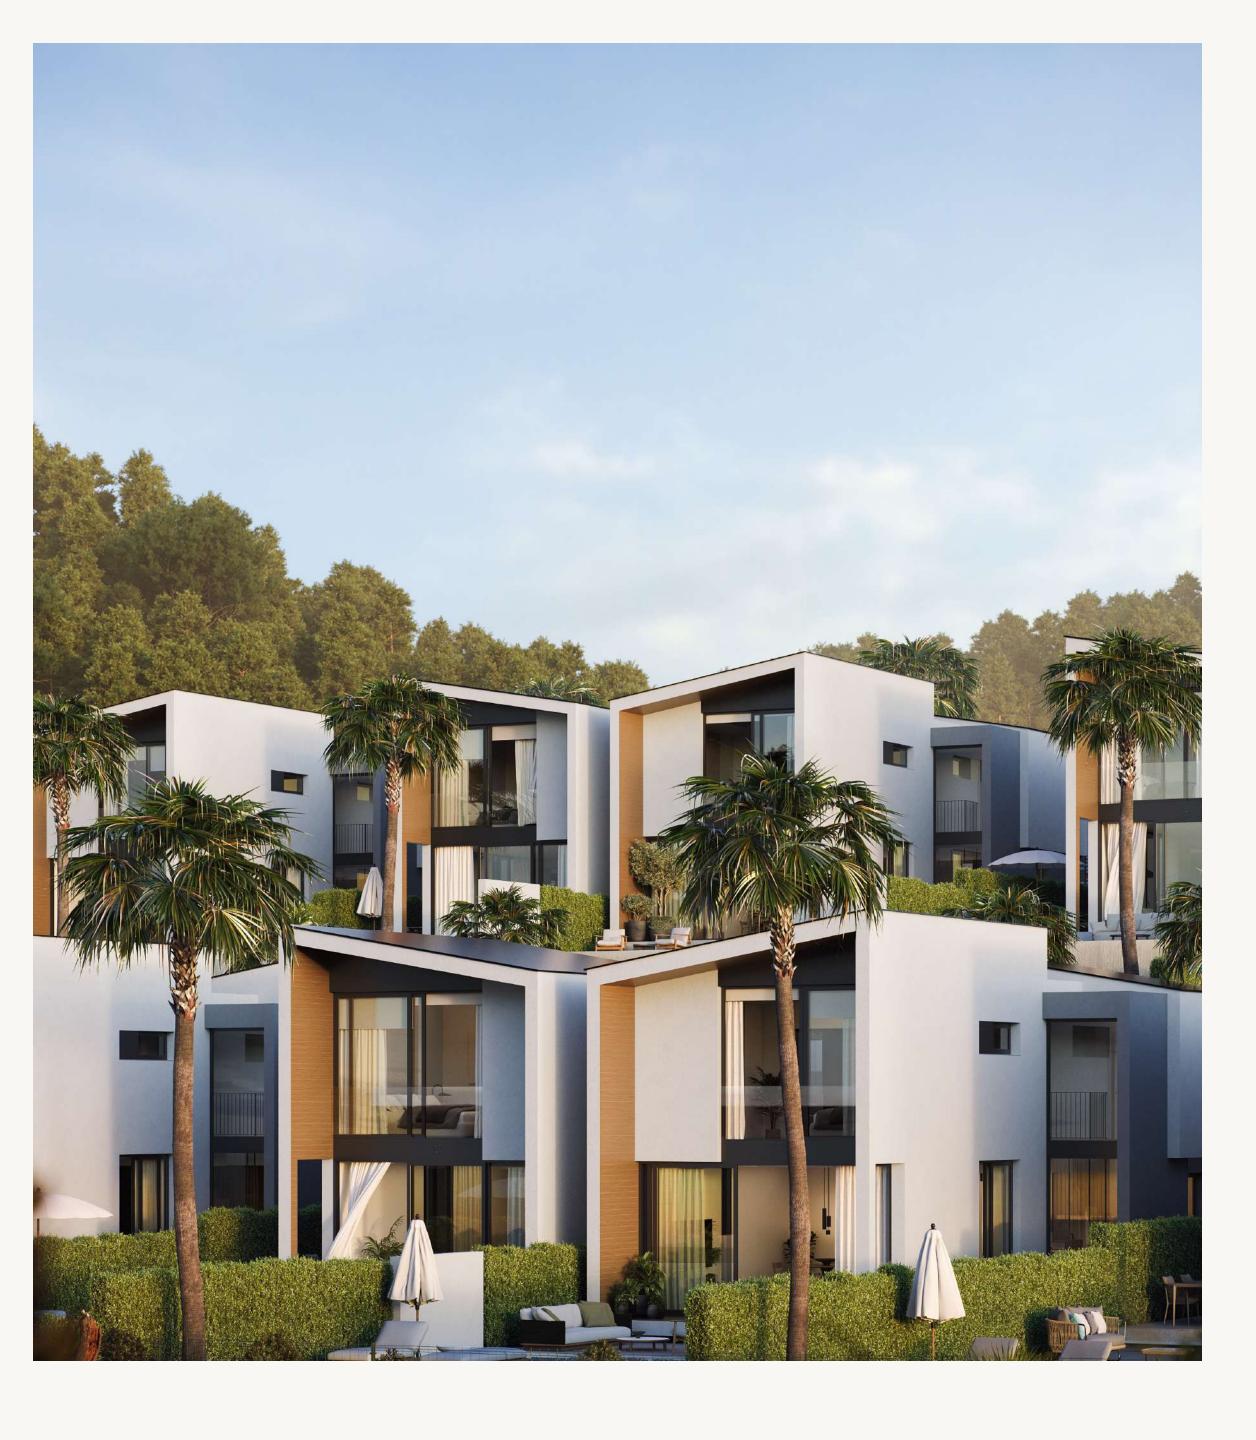

Starting from the traditional silhouette of a house, the primordial pentagon, the design team has evolved these geometric lines to create a symbiosis with the existing vegetation, establishing a continuous dialogue with nature, its energy and its movement.

This is how the central axis that configures the traditional sloping roof of the house breaks and moves one of its edges, dancing to the rhythm of the wind breeze. This generates a distinction between each villa, creating a unique skyline on the Costa del Sol.

## Beyond expectations

Pine Valley Villas have been designed as open and versatile spaces.

The spatial continuity is encouraged by blurring the lines between the indoor and outdoor areas in order to emphasize the views of the golf course and the blue line of the sea, surrounded on both sides by an exuberant pine forest.

Constant search for natural light and its maximum use is materialized in the villas through the presence of large windows in all rooms, especially in the façade, where the glass of the sliding windows dominates the structural prominence.