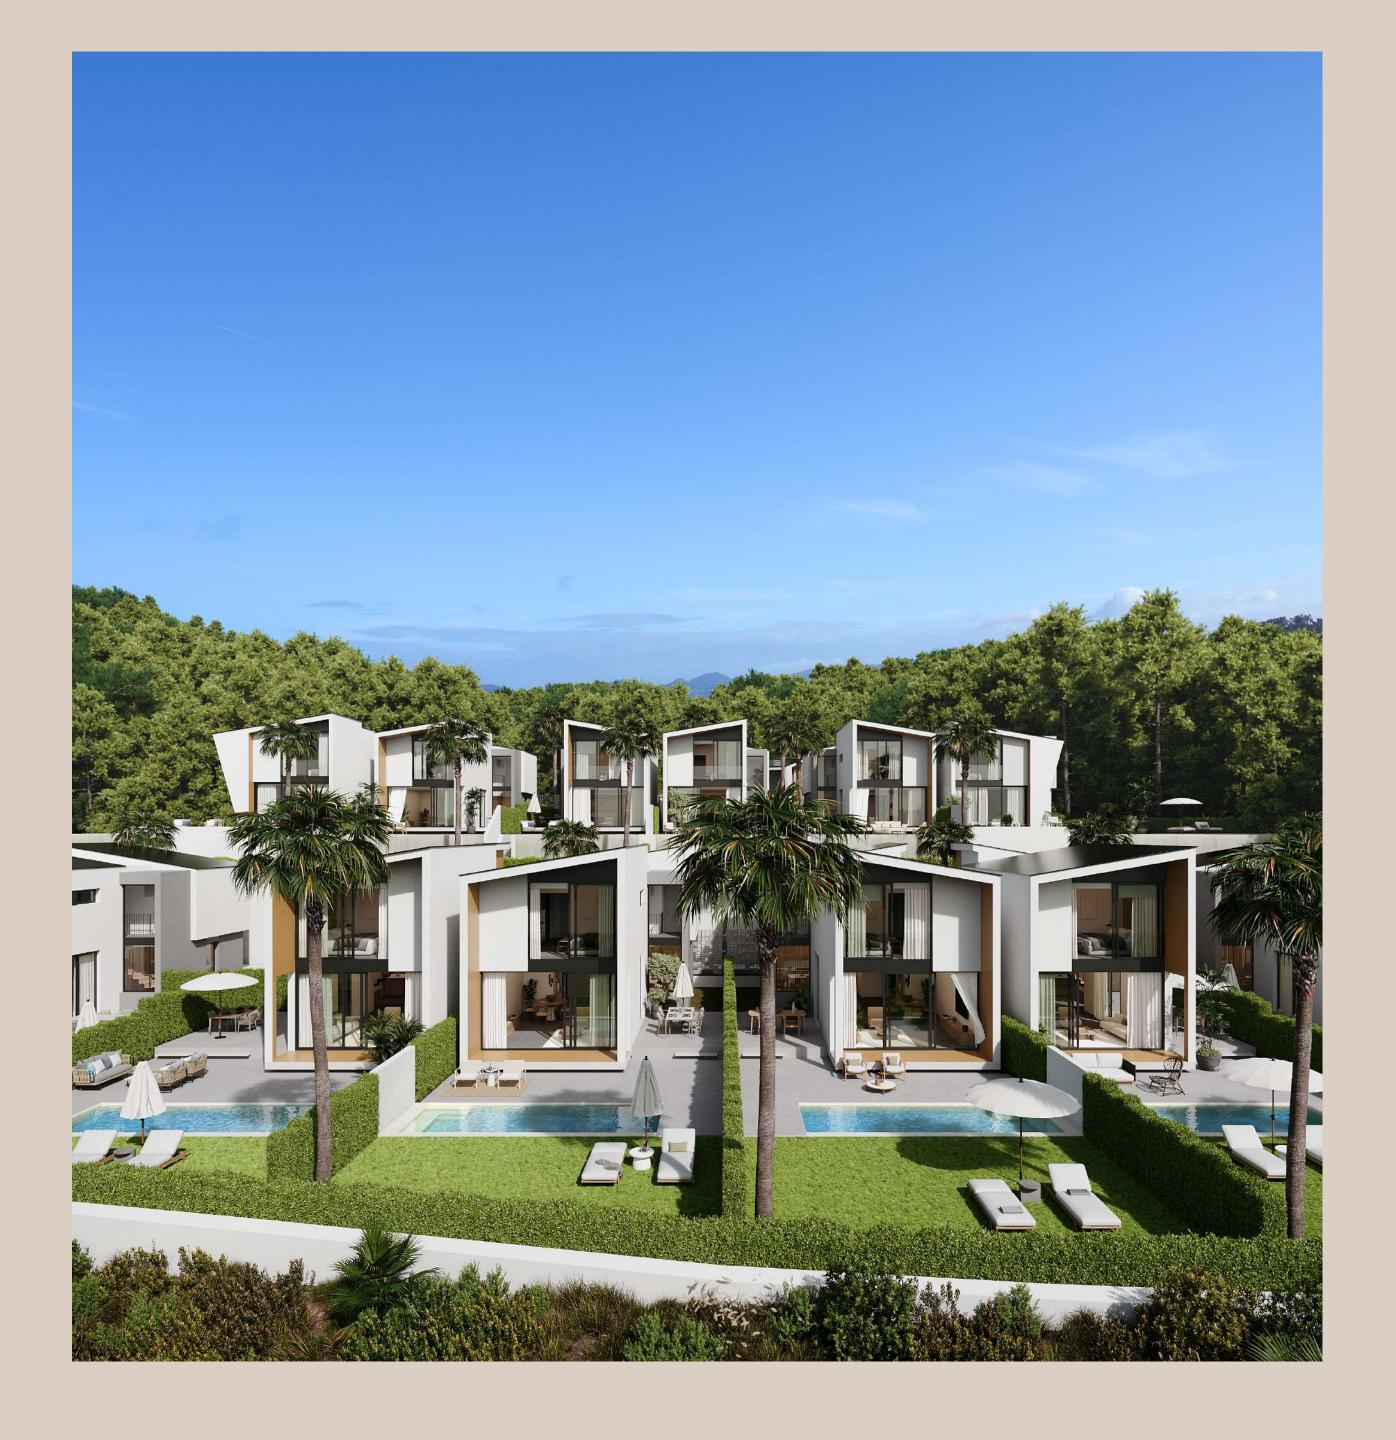

Starting from the traditional silhouette of a house, the primordial pentagon, the design team has evolved these geometric lines to create a symbiosis with the existing vegetation, establishing a continuous dialogue with nature, its energy and its movement.

This is how the central axis that configures the traditional sloping roof of the house breaks and moves one of its edges, dancing to the rhythm of the wind breeze. This generates a distinction between each villa, creating a unique skyline on the Costa del Sol.

## Beyond expectations

Pine Valley Villas have been designed as open and versatile spaces.

The spatial continuity is encouraged by blurring the lines between the indoor and outdoor areas in order to emphasize the views of the golf course and the blue line of the sea, surrounded on both sides by an exuberant pine forest.

## The welcoming and lush garden is completed with an infinity pool

where the terrace floor floods the pool, following the pure lines of the entire project.

The Master Plan of Pine Valley Villas highlights exclusive corner villas featuring a bespoke design.