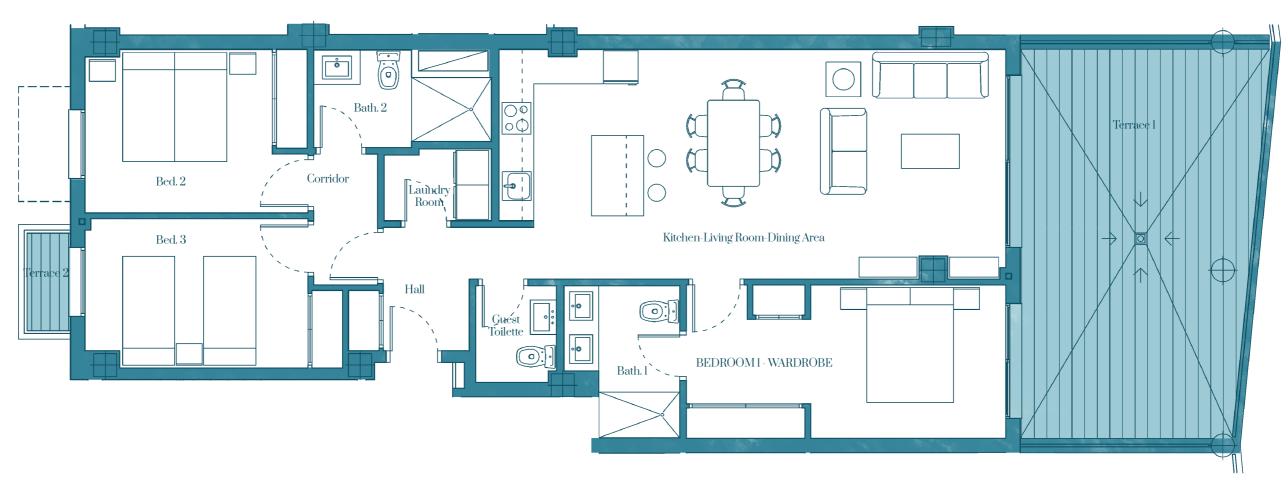

## PLOT R2, UE. R-2-3-4, LAS LAGUNAS, MIJAS, MÁLAGA

Note: terrace 2 is located in bedroom 2 on floors 2 and 4

## Surfaces

| Hall                      | 4,17 m <sup>2</sup>  | Corridor            | 2,50 m <sup>2</sup>  |
|---------------------------|----------------------|---------------------|----------------------|
| Kitchen-Living RDining A. | 34,76 m <sup>2</sup> | Bedroom 2           | 10,81 m <sup>2</sup> |
| Laundry room              | 2,26 m <sup>2</sup>  | Bedroom 3           | 10,62 m <sup>2</sup> |
| Guest toilet              | 2,31 m <sup>2</sup>  | Bathroom 2          | 4,41 m <sup>2</sup>  |
| Bedroom 1-Wardrobe        | 14,57 m <sup>2</sup> | Terrace 1 (covered) | 26,93 m <sup>2</sup> |
| Bathroom 1                | 4,60 m <sup>2</sup>  | Terrace 2 (outdoor) | 1,27 m <sup>2</sup>  |

TOTAL INSIDE 91,01 m<sup>2</sup>
TOTAL CONSTRUCTED 129,82 m<sup>2</sup>
TOTAL CONST. TERRACE 30,95 m<sup>2</sup>