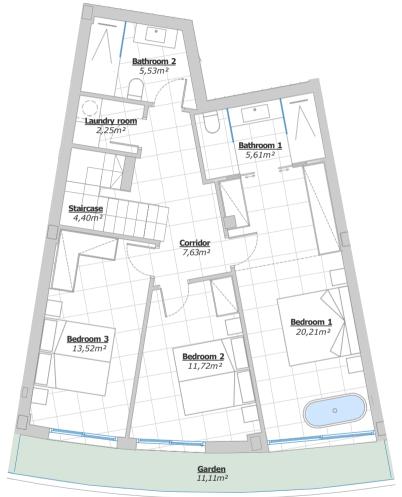

### USEABLE SURFACE AREA

| Indoors  | 141,95 m |
|----------|----------|
| Terraces | 90,72 m  |
| Garden   | 11,11 m  |
|          |          |

TOTAL NET FLOOR AREA: 156,15 m<sup>2</sup> ACCORDING TO ROYAL DECREE 218/2005

### USEABLE SURFACE AREA

| Indoors  | 141,95 m <sup>2</sup> |
|----------|-----------------------|
| Terraces | 90,72 m <sup>2</sup>  |
| Garden   | 11,11 m²              |
|          |                       |

TOTAL NET FLOOR AREA: 156,15 m<sup>2</sup> ACCORDING TO ROYAL DECREE 218/2005

TOTAL BUILT ENCLOSED AREA: 170,30 m<sup>2</sup>