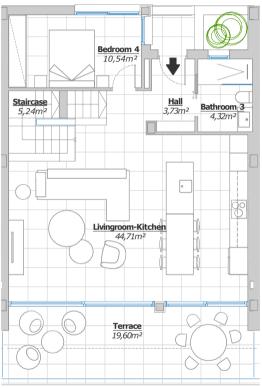

## USEABLE SURFACE AREA

| Indoors  | 143,13 m²            |
|----------|----------------------|
| Terraces | 83,22 m <sup>2</sup> |
| Garden   | 8,30 m <sup>2</sup>  |

TOTAL NET FLOOR AREA: 157,44 m<sup>2</sup> ACCORDING TO ROYAL DECREE 218/2005

TOTAL BUILT ENCLOSED AREA: 172,06 m<sup>2</sup>

**FIRST FLOOR** 

Om 1m 2m 3m 4m 5m Graphic scale

(\*) This plan may be modified depending on progress of the development. The furniture shown is purely for decorative purposes. The project manager reserves the right to make the necessary changes for any possible functional, aesthetic and legal reasons, without this negatively affecting the quality of the construction. Illustrative dimensions.