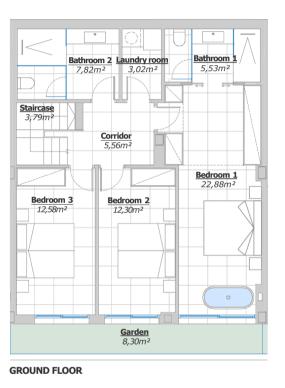

## USEABLE SURFACE AREA

| Indoors  | 143,13 m²            |
|----------|----------------------|
| Terraces | 83,22 m <sup>2</sup> |
| Garden   | 8,30 m <sup>2</sup>  |

TOTAL NET FLOOR AREA: 157,44 m<sup>2</sup> ACCORDING TO ROYAL DECREE 218/2005

TOTAL BUILT ENCLOSED AREA: 172,06 m<sup>2</sup>

**FIRST FLOOR** 

Om 1m 2m 3m 4m 5m Graphic scale

(\*) This plan may be modified depending on progress of the development. The furniture shown is purely for decorative purposes. The project manager reserves the right to make the necessary changes for any possible functional, aesthetic and legal reasons, without this negatively affecting the quality of the construction. Illustrative dimensions.