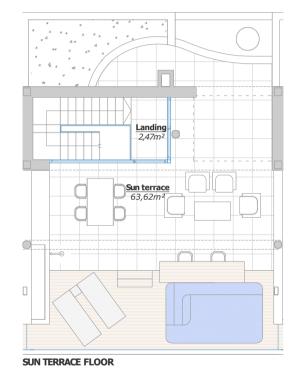

## USEABLE SURFACE AREA

| Indoors  | 143,13 m²            |
|----------|----------------------|
| Terraces | 83,22 m <sup>2</sup> |
| Garden   | 8,30 m <sup>2</sup>  |

TOTAL NET FLOOR AREA: 157,44 m<sup>2</sup> ACCORDING TO ROYAL DECREE 218/2005

TOTAL BUILT ENCLOSED AREA: 172,06 m<sup>2</sup>

**FIRST FLOOR** 

Om 1m 2m 3m 4m 5m Graphic scale

(\*) This plan may be modified depending on progress of the development. The furniture shown is purely for decorative purposes. The project manager reserves the right to make the necessary changes for any possible functional, aesthetic and legal reasons, without this negatively affecting the quality of the construction. Illustrative dimensions.