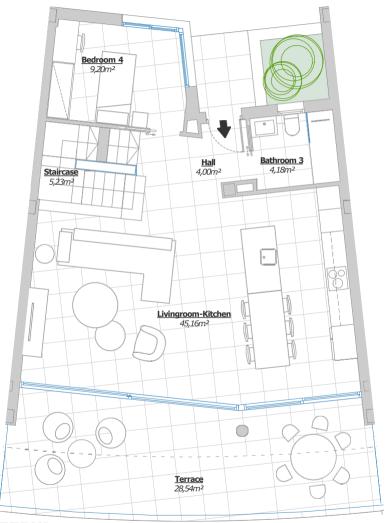

## USEABLE SURFACE AREA

| Indoors  | 153,87 m²            |
|----------|----------------------|
| Terraces | 97,54 m²             |
| Garden   | 40,05 m <sup>2</sup> |

TOTAL NET FLOOR AREA: 169,26 m<sup>2</sup> ACCORDING TO ROYAL DECREE 218/2005

# SKY TOP VILLA 2.10

| USEABLE | SURFACE AREA |  |
|---------|--------------|--|
|         |              |  |

| 153,87 m <sup>2</sup> |
|-----------------------|
| 97,54 m²              |
| 40,05 m <sup>2</sup>  |
|                       |

TOTAL NET FLOOR AREA: 169,26 m<sup>2</sup> ACCORDING TO ROYAL DECREE 218/2005

TOTAL BUILT ENCLOSED AREA: 183,65 m<sup>2</sup>

Ν

(\*) This plan may be modified depending on progress of the development. The furniture shown is purely for decorative purposes. The project manager reserves the right to make the necessary changes for any possible functional, aesthetic and legal reasons, without this negatively affecting the quality of the construction. Illustrative dimensions.