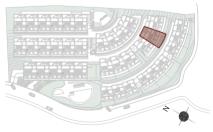

### TOTAL BUILT ENCLOSED AREA: 183,65 m<sup>2</sup>

SITE PLAN

SUN TERRACE FLOOR

N Om 1m 2m 3m 4m 5m Graphic scale

(\*) This plan may be modified depending on progress of the development. The furniture shown is purely for decorative purposes. The project manager reserves the right to make the necessary changes for any possible functional, aesthetic and legal reasons, without this negatively affecting the quality of the construction. Illustrative dimensions.