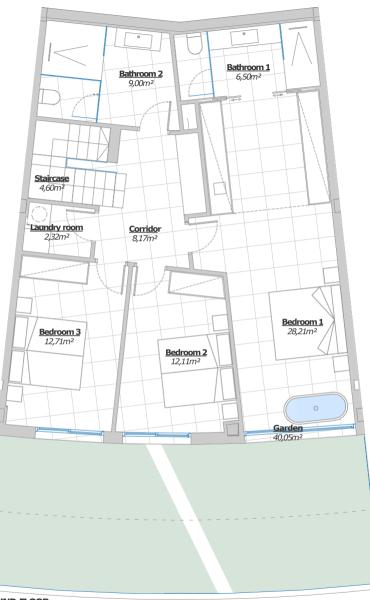

## USEABLE SURFACE AREA

| Indoors  | 153,87 m²            |
|----------|----------------------|
| Terraces | 97,54 m²             |
| Garden   | 40,05 m <sup>2</sup> |

TOTAL NET FLOOR AREA: 169,26 m<sup>2</sup> ACCORDING TO ROYAL DECREE 218/2005

### TOTAL BUILT ENCLOSED AREA: 183,65 m<sup>2</sup>

SITE PLAN

SUN TERRACE FLOOR

N Om 1m 2m 3m 4m 5m Graphic scale

(\*) This plan may be modified depending on progress of the development. The furniture shown is purely for decorative purposes. The project manager reserves the right to make the necessary changes for any possible functional, aesthetic and legal reasons, without this negatively affecting the quality of the construction. Illustrative dimensions.

TOTAL NET FLOOR AREA: 169,26 m<sup>2</sup> ACCORDING TO ROYAL DECREE 218/2005

TOTAL BUILT ENCLOSED AREA: 183,65 m<sup>2</sup>

Ν

(\*) This plan may be modified depending on progress of the development. The furniture shown is purely for decorative purposes. The project manager reserves the right to make the necessary changes for any possible functional, aesthetic and legal reasons, without this negatively affecting the quality of the construction. Illustrative dimensions.