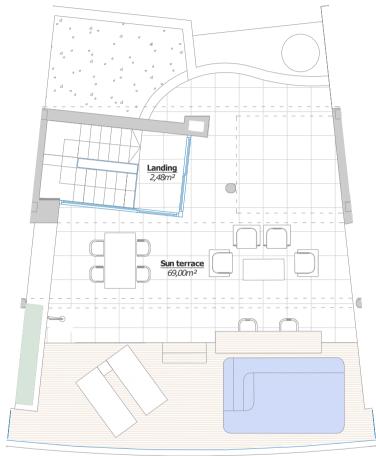

### TOTAL BUILT ENCLOSED AREA: 183,65 m<sup>2</sup>

SITE PLAN

SUN TERRACE FLOOR

N Om 1m 2m 3m 4m 5m Graphic scale

(\*) This plan may be modified depending on progress of the development. The furniture shown is purely for decorative purposes. The project manager reserves the right to make the necessary changes for any possible functional, aesthetic and legal reasons, without this negatively affecting the quality of the construction. Illustrative dimensions.

TOTAL NET FLOOR AREA: 169,26 m<sup>2</sup> ACCORDING TO ROYAL DECREE 218/2005

TOTAL BUILT ENCLOSED AREA: 183,65 m<sup>2</sup>

Ν

(\*) This plan may be modified depending on progress of the development. The furniture shown is purely for decorative purposes. The project manager reserves the right to make the necessary changes for any possible functional, aesthetic and legal reasons, without this negatively affecting the quality of the construction. Illustrative dimensions.