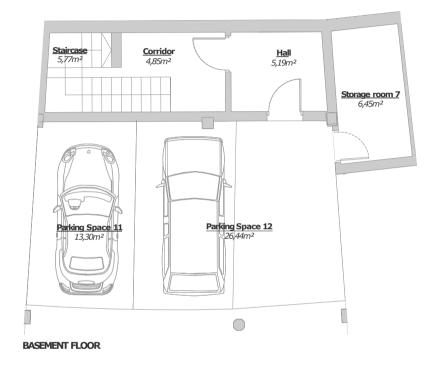

# **SKY TOP VILLA 1.6**

## USEABLE SURFACE AREA

Indoors 138,79 m<sup>2</sup> Terraces 84,79 m<sup>2</sup> Garden 72,74 m<sup>2</sup>

152,67 m<sup>2</sup> TOTAL NET FLOOR AREA: ACCORDING TO ROYAL DECREE 218/2005

**TOTAL BUILT ENCLOSED AREA: 174,92 m²** 

FIRST FLOOR

(\*) This plan may be modified depending on progress of the development. The furniture shown is purely for decorative purposes. The project manager reserves the right to make the necessary changes for any possible functional, aesthetic and legal reasons, without this negatively affecting the quality of the construction. Illustrative dimensions.