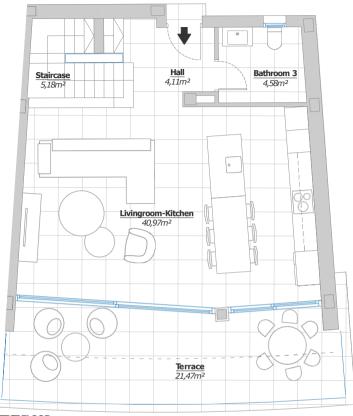

## USEABLE SURFACE AREA

Indoors 138,79 m<sup>2</sup> Terraces 84,79 m<sup>2</sup> Garden 72,74 m<sup>2</sup>

152,67 m<sup>2</sup> TOTAL NET FLOOR AREA: ACCORDING TO ROYAL DECREE 218/2005

**TOTAL BUILT ENCLOSED AREA: 174,92 m²** 

FIRST FLOOR

(\*) This plan may be modified depending on progress of the development. The furniture shown is purely for decorative purposes. The project manager reserves the right to make the necessary changes for any possible functional, aesthetic and legal reasons, without this negatively affecting the quality of the construction. Illustrative dimensions.

## USEABLE SURFACE AREA

| Indoors  | 138,79 m |
|----------|----------|
| Terraces | 84,79 m  |
| Garden   | 72,74 m  |
|          |          |

TOTAL NET FLOOR AREA: 152,67 m<sup>2</sup> ACCORDING TO ROYAL DECREE 218/2005

TOTAL BUILT ENCLOSED AREA: 174,92 m<sup>2</sup>

SUN TERRACE FLOOR