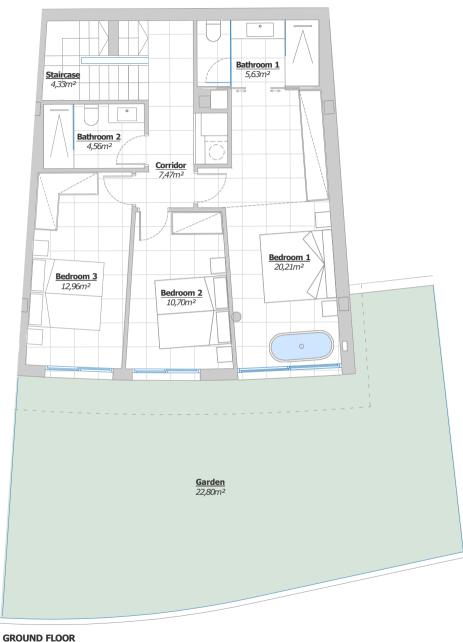

## USEABLE SURFACE AREA

Indoors 138,79 m<sup>2</sup> Terraces 84,79 m<sup>2</sup> Garden 72,74 m<sup>2</sup>

152,67 m<sup>2</sup> TOTAL NET FLOOR AREA: ACCORDING TO ROYAL DECREE 218/2005

**TOTAL BUILT ENCLOSED AREA: 174,92 m²** 

FIRST FLOOR

(\*) This plan may be modified depending on progress of the development. The furniture shown is purely for decorative purposes. The project manager reserves the right to make the necessary changes for any possible functional, aesthetic and legal reasons, without this negatively affecting the quality of the construction. Illustrative dimensions.

## USEABLE SURFACE AREA

| Indoors  | 138,79 m |
|----------|----------|
| Terraces | 84,79 m  |
| Garden   | 72,74 m  |
|          |          |

TOTAL NET FLOOR AREA: 152,67 m<sup>2</sup> ACCORDING TO ROYAL DECREE 218/2005