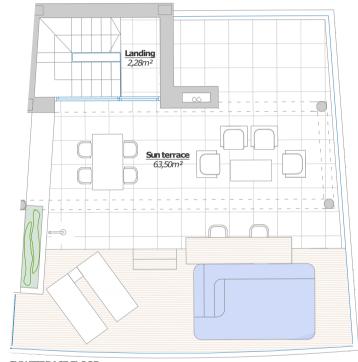

# **SKY TOP VILLA 1.6**

## USEABLE SURFACE AREA

| Indoors  | 138,79 m |
|----------|----------|
| Terraces | 84,79 m  |
| Garden   | 72,74 m  |
|          |          |

TOTAL NET FLOOR AREA: 152,67 m<sup>2</sup> ACCORDING TO ROYAL DECREE 218/2005

TOTAL BUILT ENCLOSED AREA: 174,92 m<sup>2</sup>

SUN TERRACE FLOOR