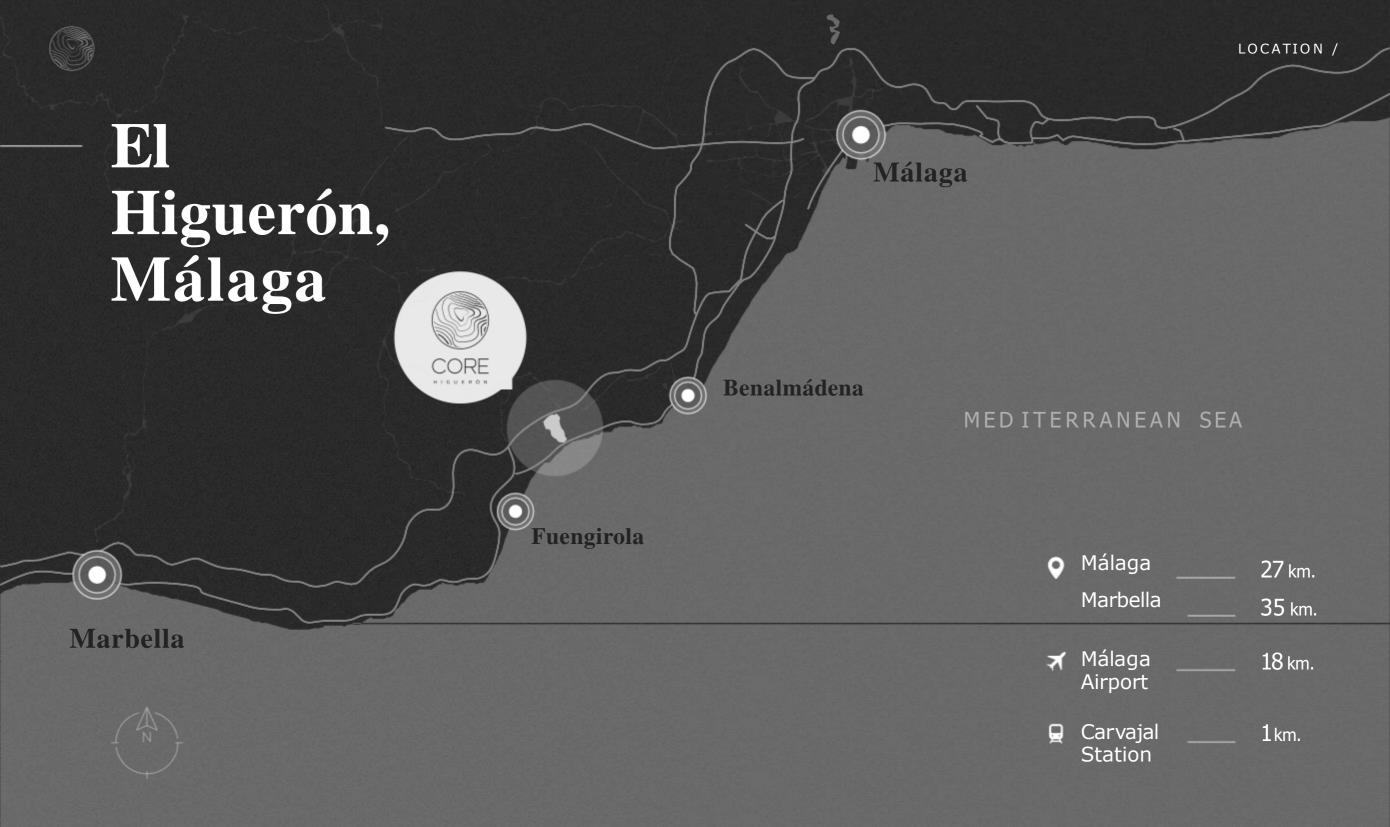

### Prime Location

Core is strategically located in the heart of Higuerón, surrounded by the beauty of the Mediterranean and the proximity to urban life conveniences. From here, you can explore the beaches of the Costa del Sol, a wide array of gastronomic restaurants, and the numerous nearby golf courses. Or simply unwind in your private oasis.