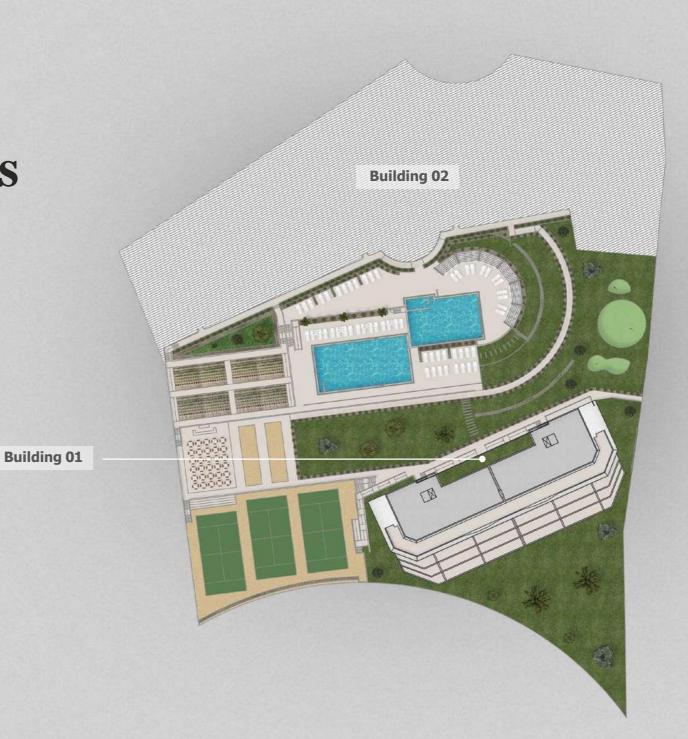

# **Luxury Amenities**

Enjoy first-class facilities, including two infinity pools, a state-of-the-art gym, and a spa.

Additionally, to enhance your experience, we also have paddle tennis courts and a private putting green, all designed wilh the highest quality and offering exclusive services, catering to the needs of the most discerning individuals.

#### 78 Exclusive Homes

2 Iconic Buildings
Avant-garde Design
Large Terraces
Southwest Orientation

Spacious and bright rooms

Homes with panoramic views of the Mediterranean Sea

Underground parking and storage rooms

Pools with sea views

Gym & Spa

Mediterranean gardens

Large green areas

Gated complex with code access and video surveillance

T: (+ 34) 952 643 015

E: malaga@lucasfox.es

www.lucasfox.com