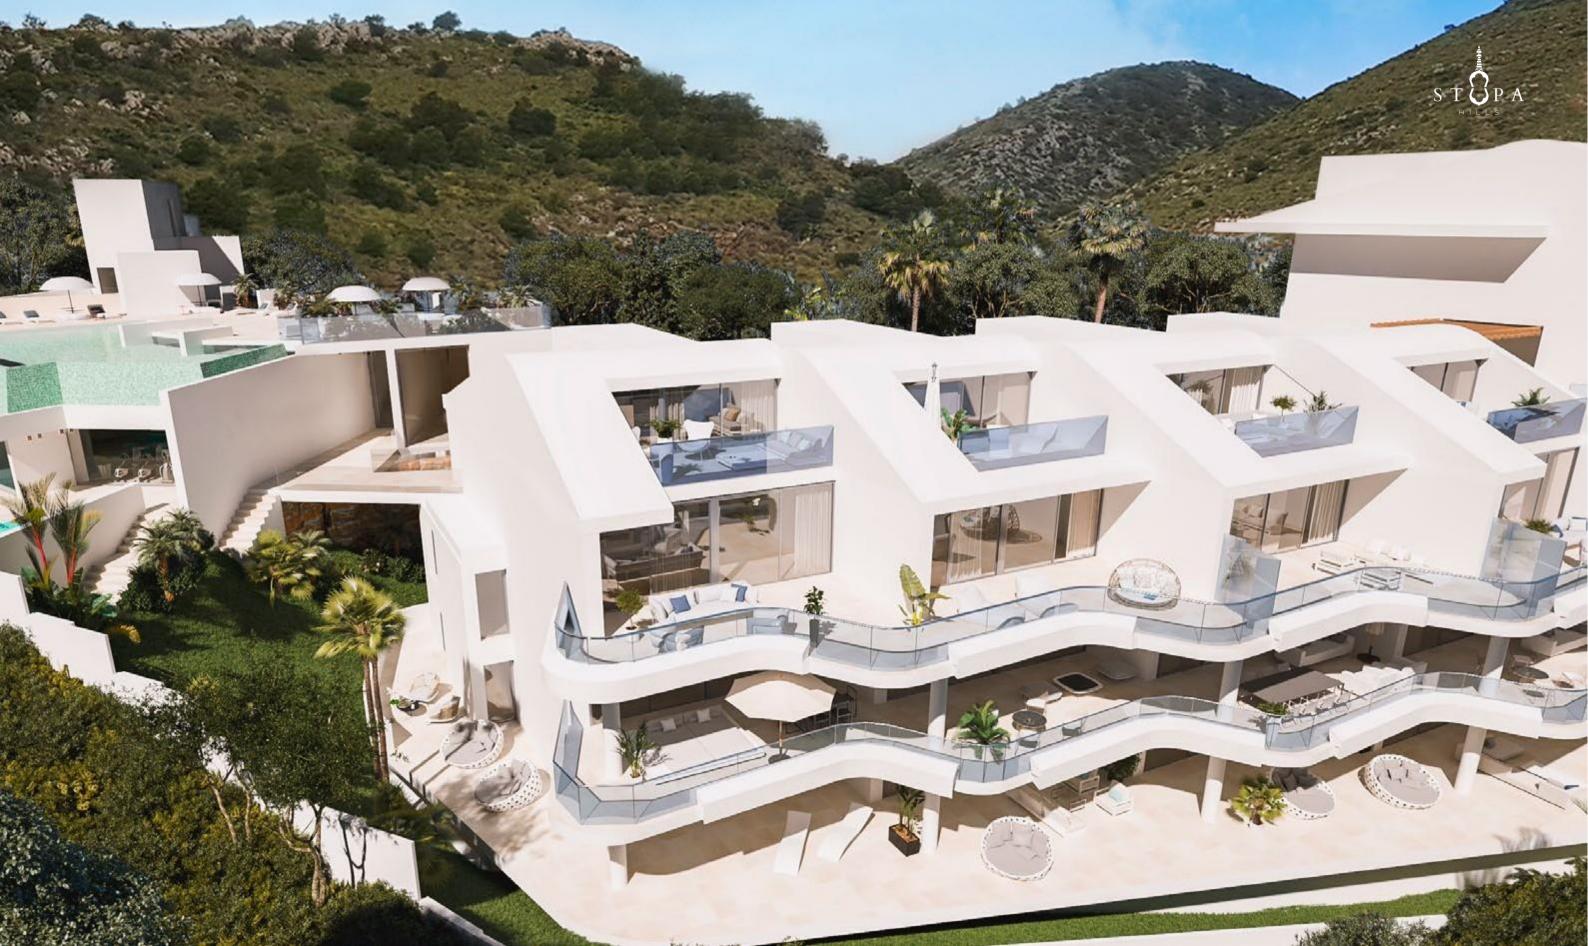

With its avant-garde lines, the design of the Stupa Hills residential complex has been conceived by architect J. Daniel Rodríguez and created by the union of two companies of recognized prestige in the world of urban development on the Costa del Sol: Reserva del Higuerón Privé and Grupo Ansán.

The location of Stupa Hills is very special, probably the best in Benalmádena; a balcony overlooking the Mediterranean Sea and an area of powerful energy, next to the Buddhist Stupa of Enlightenment.

It is a strategic and very well-connected spot on the Costa del Sol, with nearby access from the AP-7 motorway, AVE-trains and international airport in Malaga, just 10 minutes by car.

# QUALITIES WHICH HAVE BEEN STUDIED IN DETAIL TO OFFER YOU A UNIQUE EXPERIENCE

We have created a fusion of interior and exterior areas so that light, sun and breeze can flow in a new concept of the use of spaces. All of this with high quality, avant-garde and exclusive design, created to amplify the sensations of tranquillity and peace of mind.

Porcelain ceramic floors, noble materials, house automation, enclosures with thermal bridge breaks, security doors, underfloor heating and special terraces are some of the exceptional details you will find in your new home.