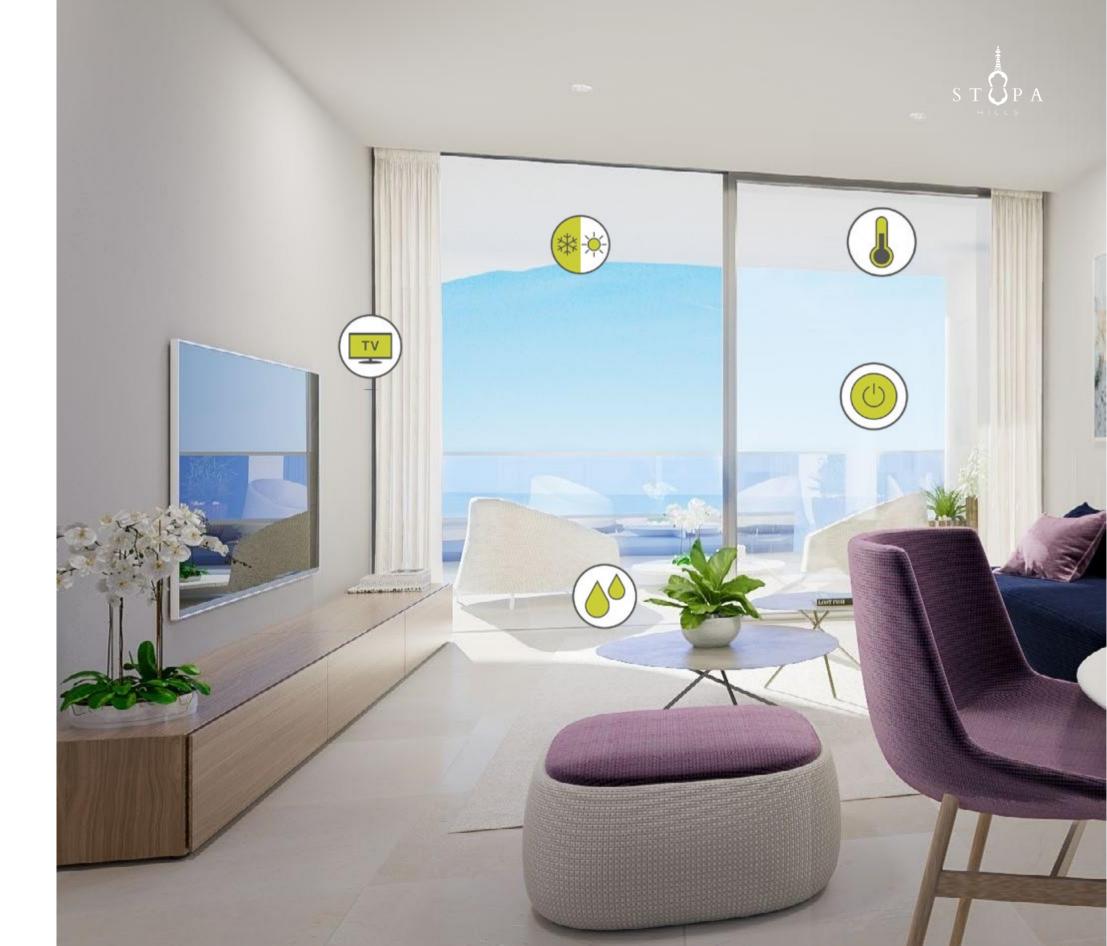

## STUPA HILLS HAS A HOME AUTOMATION SYSTEM THAT YOU CAN MANAGE THROUGH YOUR OWN MOBILE PHONE

The Fermax Smile Touch System will be the home automation management system for your home. It will allow you to manage the video intercom functions and control your home from a single 7" touch screen. Navigate through rooms, operate environments and control at any time a multitude of parameters for a home to your liking.

Plus, you can access the system via mobile devices when you're away from home.

...is waiting for you

T: (+ 34) 952 643 015 E: malaga@lucasfox.es www.lucasfox.com