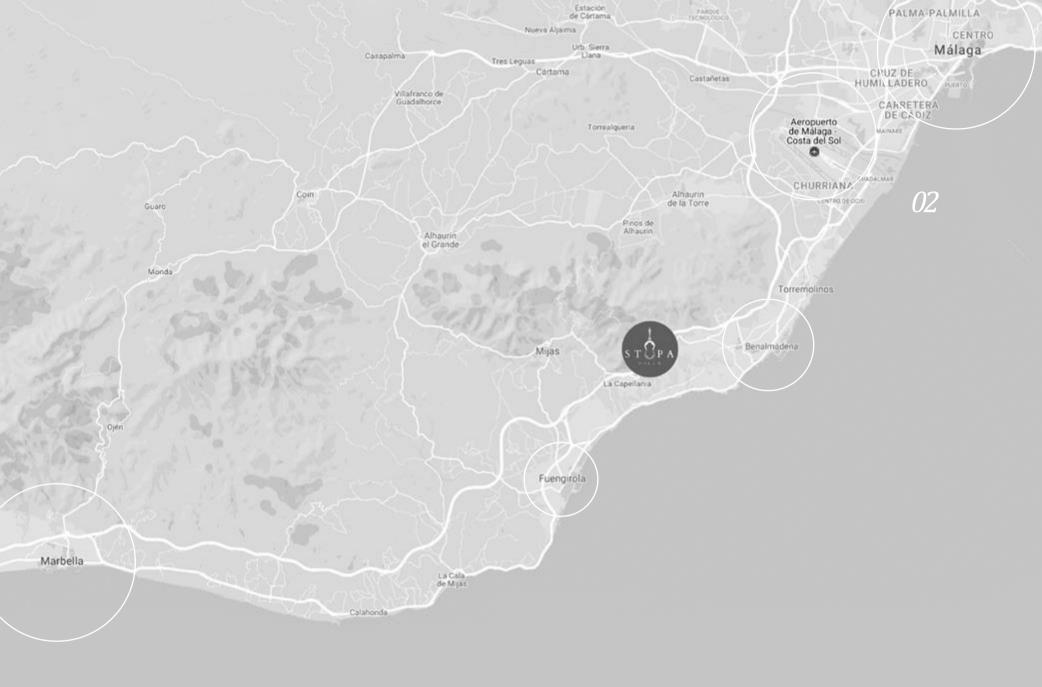

The location of Stupa Hills is very special, probably the best in Benalmádena; a balcony overlooking the Mediterranean Sea and an area of powerful energy, next to the Buddhist Stupa of Enlightenment.

It is a strategic and very well-connected spot on the Costa del Sol, with nearby access from the AP-7 motorway, AVE-trains and international airport in Malaga, just 10 minutes by car.

The area has all the services necessary for a full life: Altos del Higuerón shopping centre, various hospitals, international schools and leisure areas such as the golf course and several theme parks tenjoy with the family.

Just 5 km away lies Benalmádena, with a wid range of leisure activities and its large marina Puerto Marina.

Fuengirola, 2 km away, with beautiful beaches; Marbella, 30 km away, Puerto Banus; Sotogrande, 90 km away and Malaga, only 20 km away, all these make the location of Stupa Hills a strategically located home between heaven and earth.