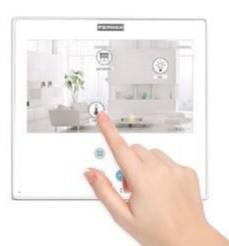

## STUPA HILLS HAS A HOME AUTOMATION SYSTEM THAT YOU CAN MANAGE THROUGH YOUR OWN MOBILE PHONE

The Fermax Smile Touch System will be the home automation management system for your home. It will allow you to manage the video intercom functions and control your home from a single 7" touch screen. Navigate through rooms, operate environments and control at any time a multitude of parameters for a home to your liking.

Plus, you can access the system via mobile devices when you're away from home.

...is waiting for you

T: (+ 34) 952 643 015 E: malaga@lucasfox.es www.lucasfox.com