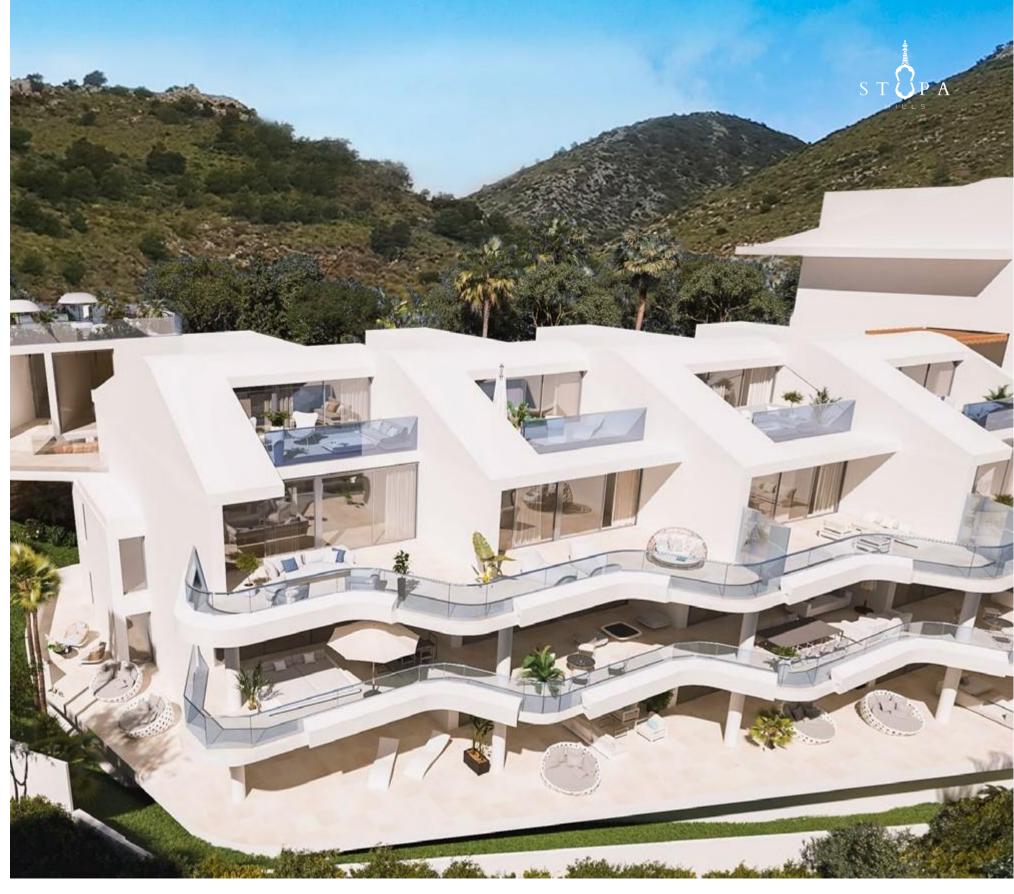

With its avant-garde lines, the design of the Stupa Hills residential complex has been conceived by architect J. Daniel Rodríguez and created by the union of two companies of recognized prestige in the world of urban development on the Costa del Sol: Reserva del Higuerón Privé and Grupo Ansán.

The location of Stupa Hills is very special, probably the best in Benalmádena; a balcony overlooking the Mediterranean Sea and an area of powerful energy, next to the Buddhist Stupa of Enlightenment.

It is a strategic and very well-connected spot on the Costa del Sol, with nearby access from the AP-7 motorway, AVE-trains and international airport in Malaga, just 10 minutes by car.

Stupa Hills is not just a residential housing complex, it's a lifestyle.