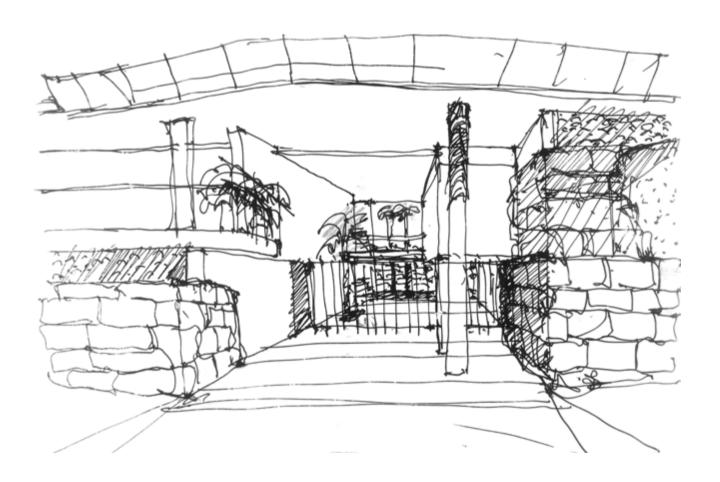

Sketch of the Stupa Hills entrance by architect D. J. Daniel Rodríguez

In Supa Hills we have taken care of the details for a unique experience.