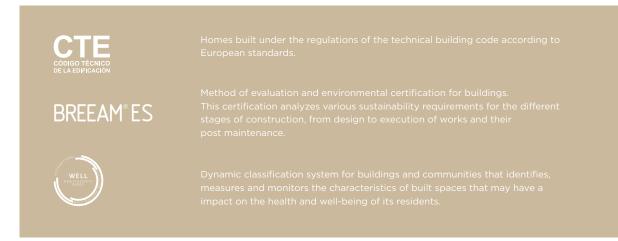

# CERTIFICATES

Interior finish: Laminated plasterboard finished in off-white plastic paint.

| FLOORING AND TILING              |                                                                                         |  |
|----------------------------------|-----------------------------------------------------------------------------------------|--|
| SALONI                           | Flooring and cladding in bathrooms.                                                     |  |
|                                  | Partial covering of meshed oak wood on walls and floor of bedroom and living room area. |  |
| SANITARY                         |                                                                                         |  |
| KALDEWAI<br>DURAVIT<br>HANSGROHE | Kaldewai brand bathtubs<br>Duravit brand washbasins<br>Hansgrohe taps                   |  |
| KITCHEN                          |                                                                                         |  |
| LUBE<br>DECKTON<br>BOSCH         | It is delivered fully equipped and furnished with high and low cabinets,<br>Lube brand. |  |