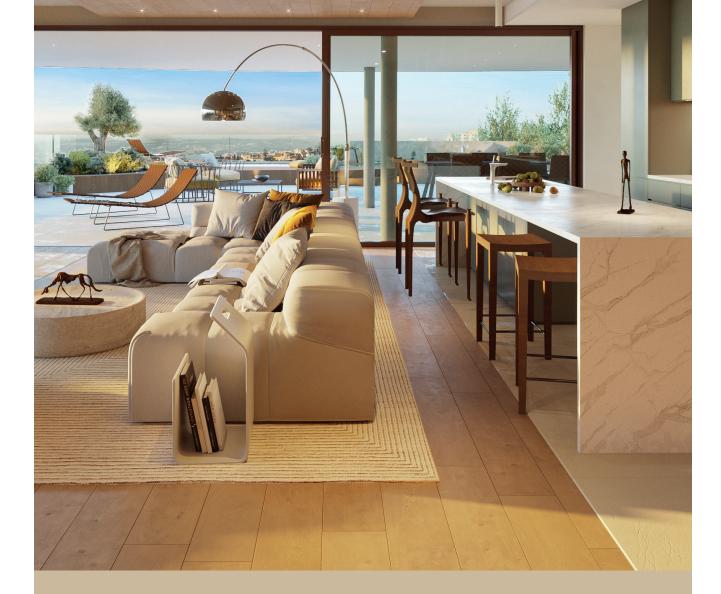

# CERTIFICATES

Interior finish: Laminated plasterboard finished in off-white plastic paint.

| FLOORING AND TILING              |                                                                                         |  |
|----------------------------------|-----------------------------------------------------------------------------------------|--|
| SALONI                           | Flooring and cladding in bathrooms.                                                     |  |
|                                  | Partial covering of meshed oak wood on walls and floor of bedroom and living room area. |  |
| SANITARY                         |                                                                                         |  |
| KALDEWAI<br>DURAVIT<br>HANSGROHE | Kaldewai brand bathtubs<br>Duravit brand washbasins<br>Hansgrohe taps                   |  |
| KITCHEN                          |                                                                                         |  |
| LUBE<br>DECKTON<br>BOSCH         | It is delivered fully equipped and furnished with high and low cabinets,<br>Lube brand. |  |

|         | it is derivered fully equipped and fullished with high and low eddinets,    |
|---------|-----------------------------------------------------------------------------|
| DECKTON | Lube brand.                                                                 |
| BOSCH   | Deckton countertop, color to choose.                                        |
| AEG     | Cabinets and doors, color to choose.                                        |
|         | The brand of household appliances is Bosch or AEG, including: refrigerator, |
|         | microwave, oven, hob, extractor hood, sink,                                 |
|         | dishwasher, washing machine and dryer, (3 year guarantee).                  |
|         |                                                                             |

| INTERIOR CARPENTRY |                                                                           |
|--------------------|---------------------------------------------------------------------------|
| SANTALUCIA MOBILI  | Inside the cabinets there are: hanging bar, chest of drawers and shelves. |
|                    |                                                                           |