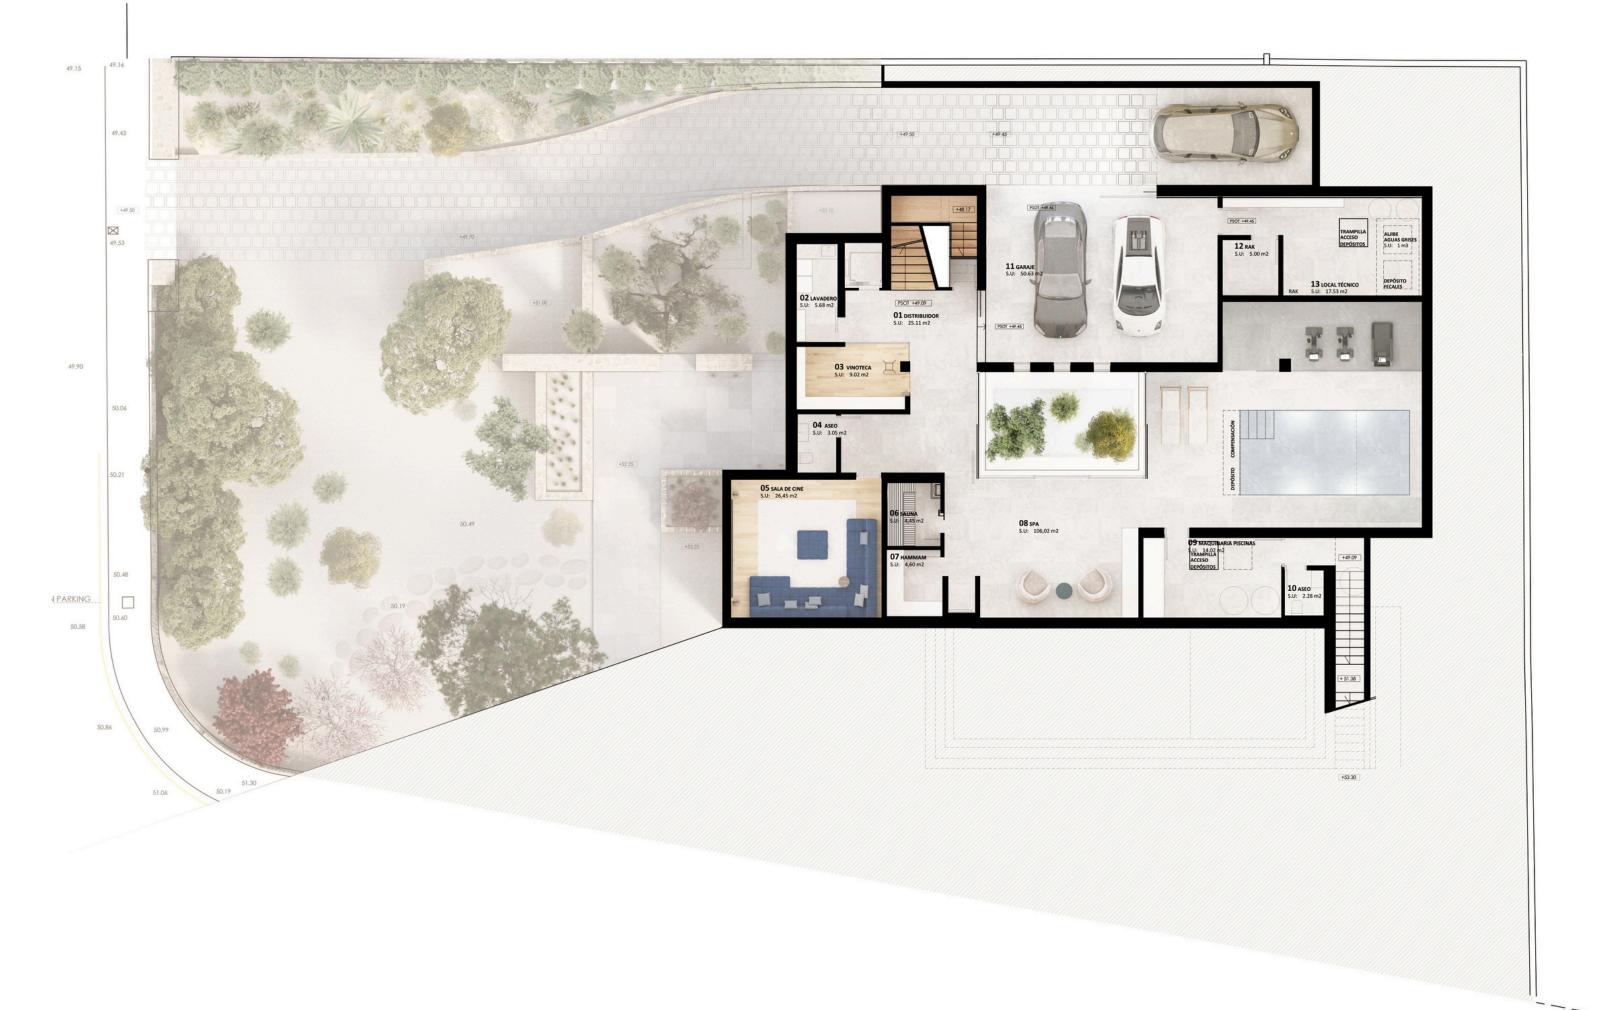

# PREVIEW OUR LATEST DEVELOPMENT

It is our pleasure to present Villa Ocean Pearl - a premier luxury estate. Be prepared to find comfort and world-class amenities. Villa Ocean Pearl is situated on a plot of 1,420m2 and is finished to the highest standards – construction area of 955m2. The unique position allows for frontline views on a flat plot with a generous garden. This home sets a new standard for luxury.

The centre of the house has a grand patio on every floor that not only provide plenty of light into the property but is a masterpiece on its own.

Another unique feature is the glass pool – one & only on the island. Every detail has been thought through, both for the eye and to create the most comforting living experience.