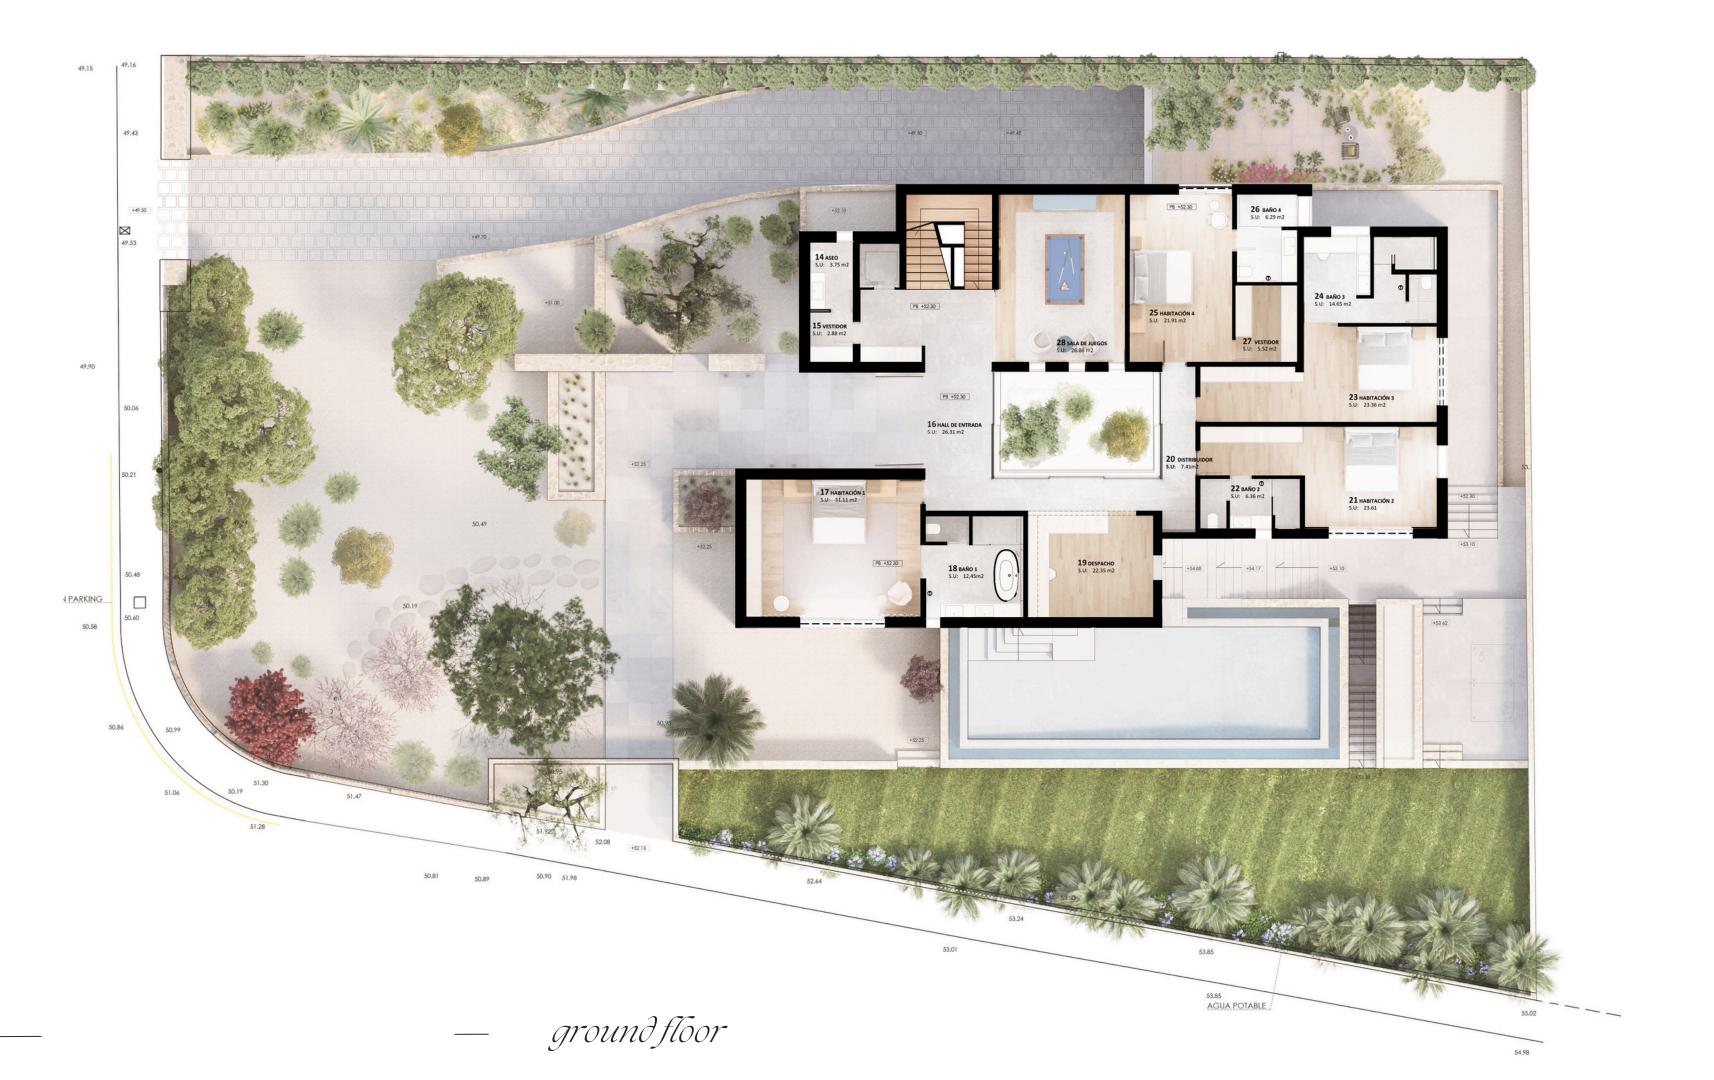

# PREVIEW OUR LATEST DEVELOPMENT

It is our pleasure to present Villa Ocean Pearl - a premier luxury estate. Be prepared to find comfort and world-class amenities. Villa Ocean Pearl is situated on a plot of 1,420m2 and is finished to the highest standards – construction area of 955m2. The unique position allows for frontline views on a flat plot with a generous garden. This home sets a new standard for luxury.

The centre of the house has a grand patio on every floor that not only provide plenty of light into the property but is a masterpiece on its own.

Another unique feature is the glass pool – one & only on the island. Every detail has been thought through, both for the eye and to create the most comforting living experience.