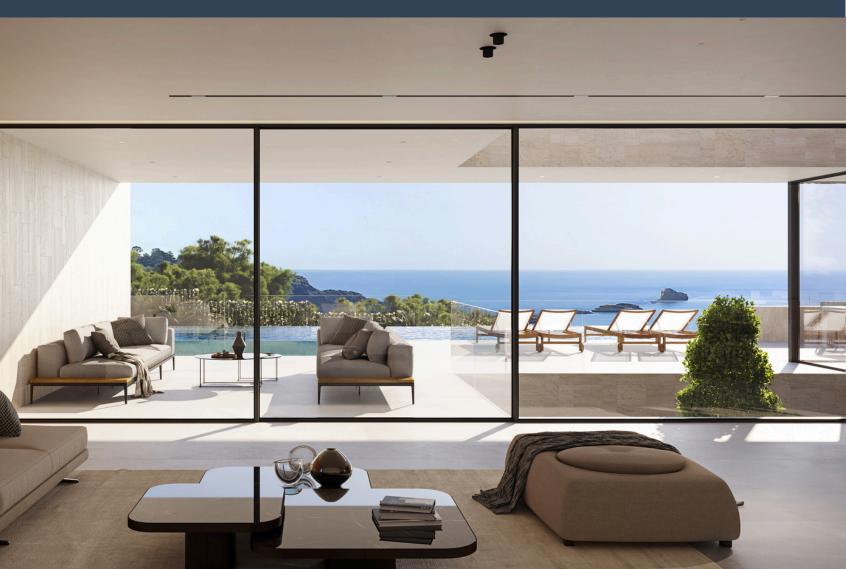

# PREVIEW OUR LATEST DEVELOPMENT

It is our pleasure to present Villa Ocean Pearl - a premier luxury estate. Be prepared to find comfort and world-class amenities. Villa Ocean Pearl is situated on a plot of 1,420m2 and is finished to the highest standards – construction area of 955m2. The unique position allows for frontline views on a flat plot with a generous garden. This home sets a new standard for luxury.

The centre of the house has a grand patio on every floor that not only provide plenty of light into the property but is a masterpiece on its own.

Another unique feature is the glass pool – one & only on the island. Every detail has been thought through, both for the eye and to create the most comforting living experience.