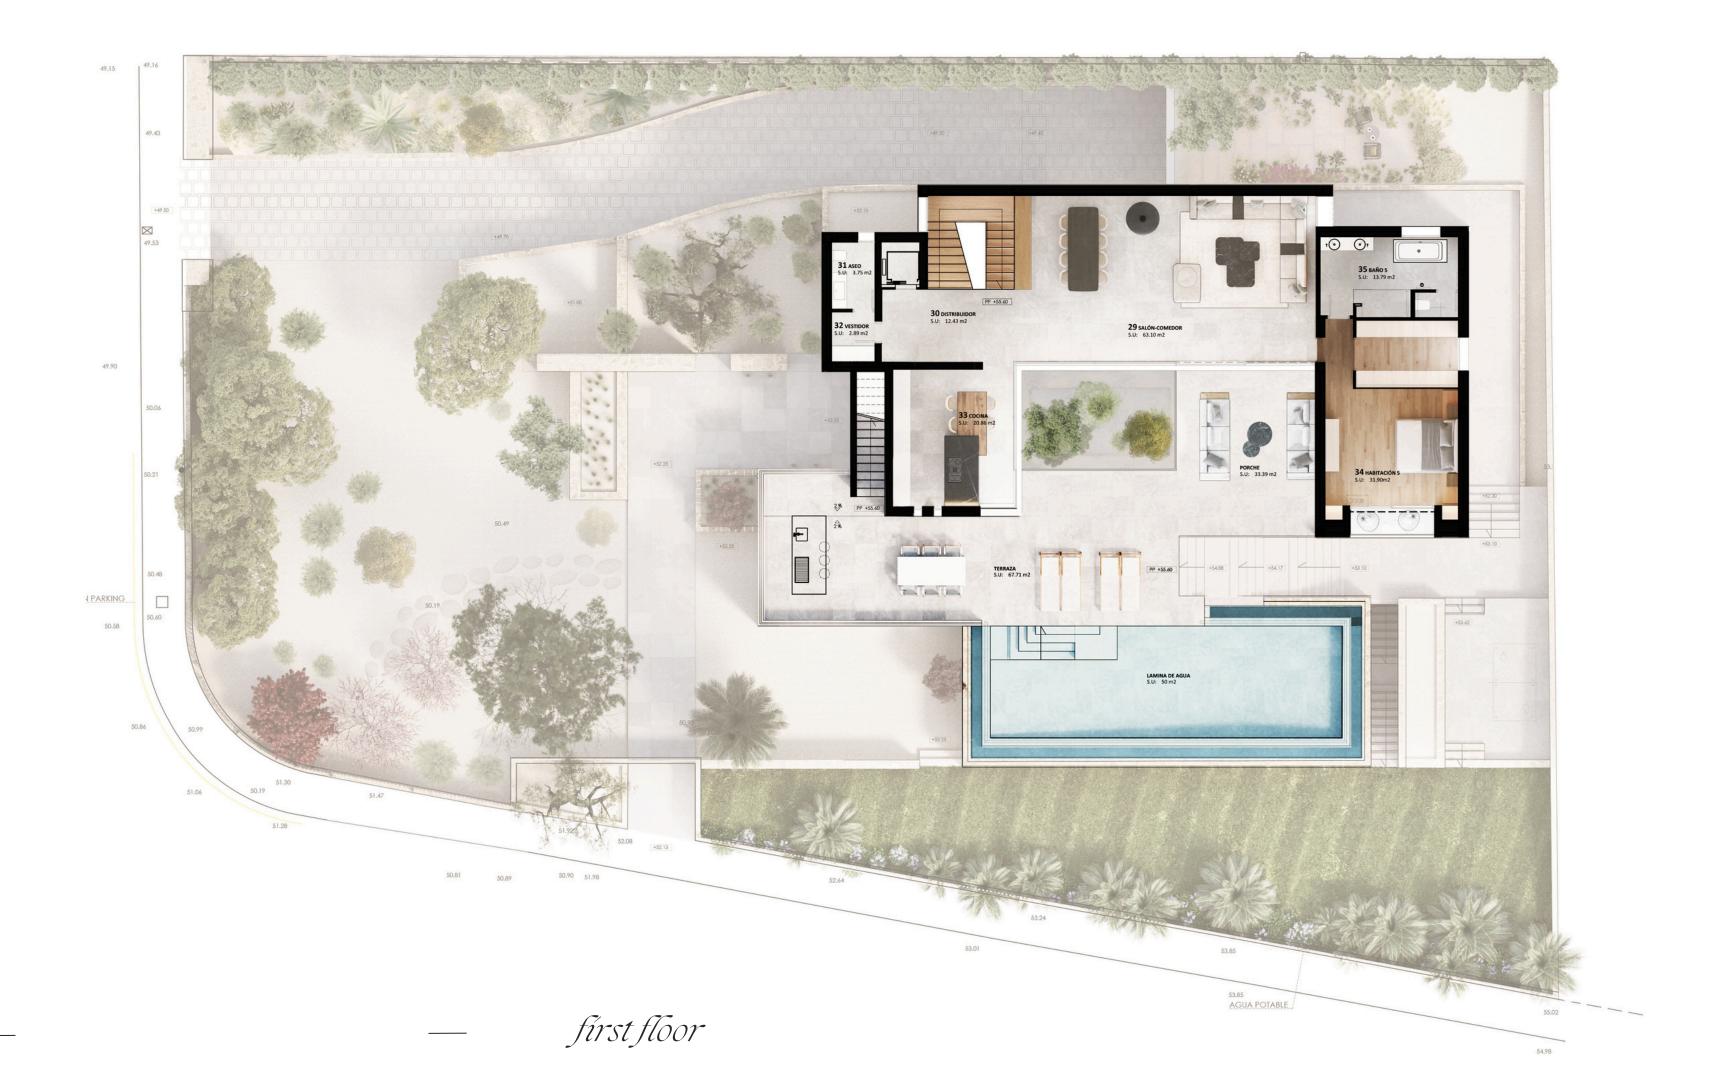

# PREVIEW OUR LATEST DEVELOPMENT

It is our pleasure to present Villa Ocean Pearl - a premier luxury estate. Be prepared to find comfort and world-class amenities. Villa Ocean Pearl is situated on a plot of 1,420m2 and is finished to the highest standards – construction area of 955m2. The unique position allows for frontline views on a flat plot with a generous garden. This home sets a new standard for luxury.

The centre of the house has a grand patio on every floor that not only provide plenty of light into the property but is a masterpiece on its own.

Another unique feature is the glass pool – one & only on the island. Every detail has been thought through, both for the eye and to create the most comforting living experience.