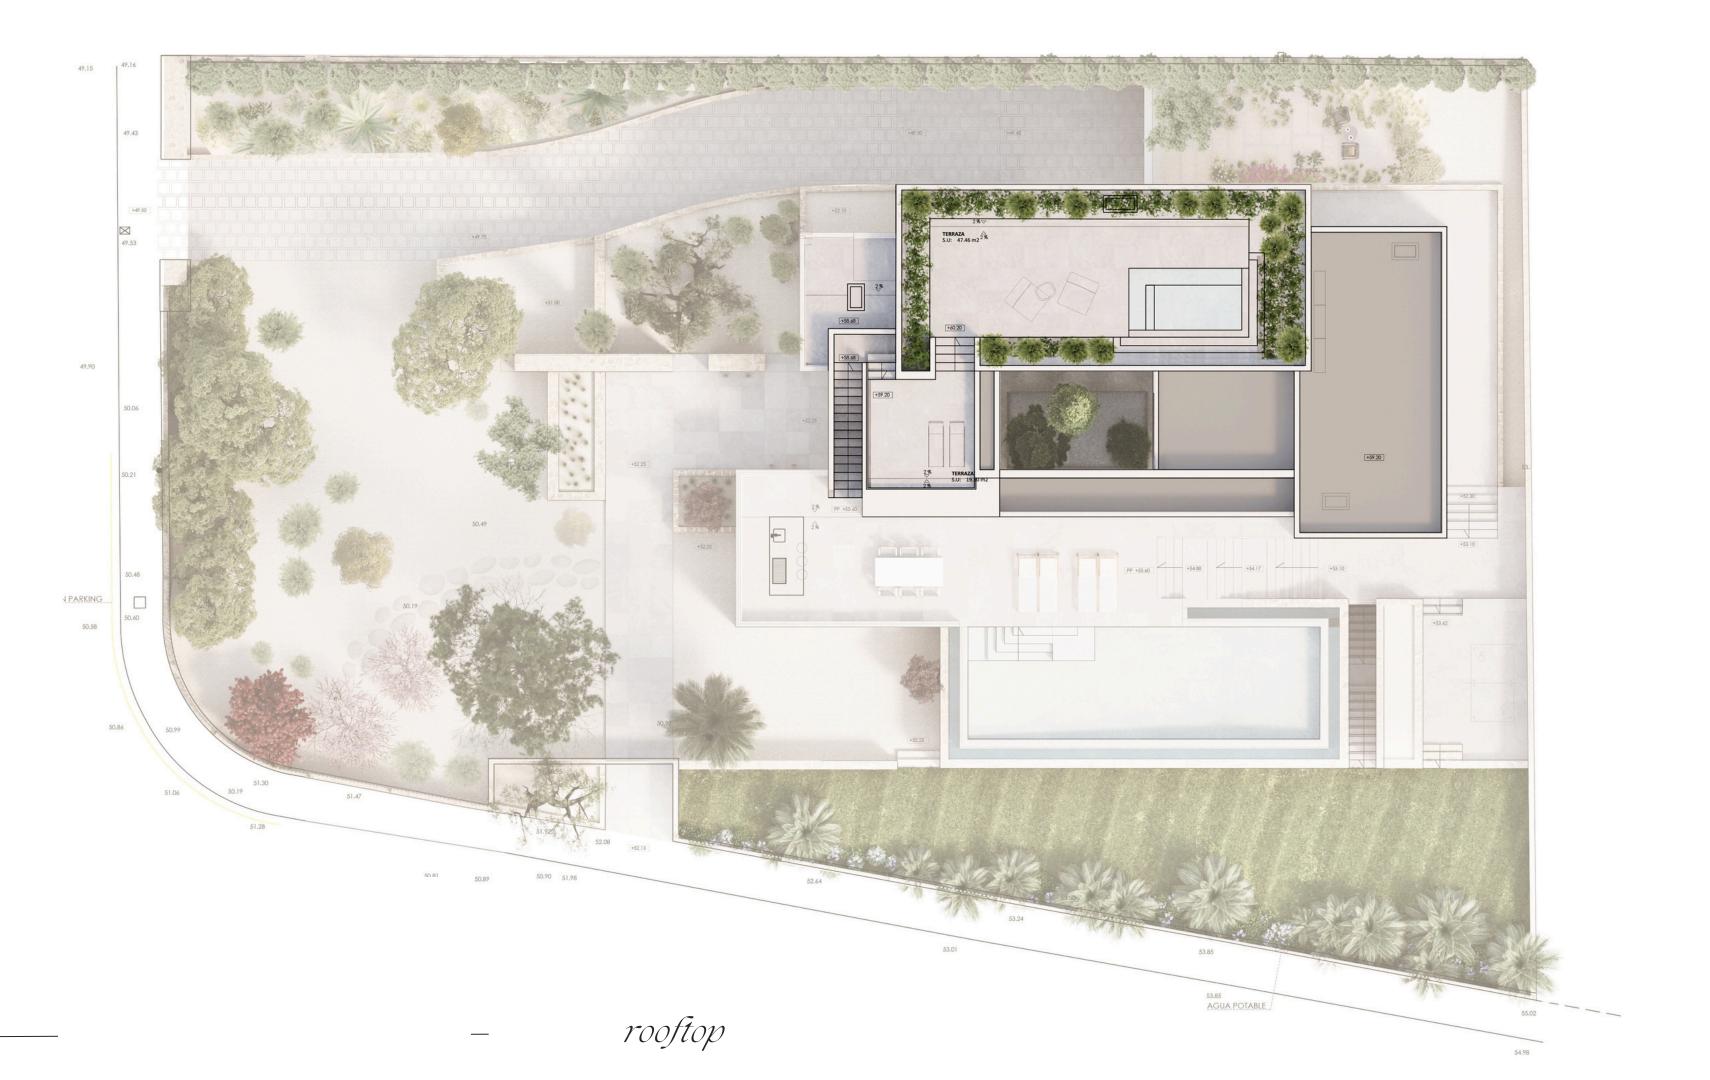

# PREVIEW OUR LATEST DEVELOPMENT

It is our pleasure to present Villa Ocean Pearl - a premier luxury estate. Be prepared to find comfort and world-class amenities. Villa Ocean Pearl is situated on a plot of 1,420m2 and is finished to the highest standards – construction area of 955m2. The unique position allows for frontline views on a flat plot with a generous garden. This home sets a new standard for luxury.

The centre of the house has a grand patio on every floor that not only provide plenty of light into the property but is a masterpiece on its own.

Another unique feature is the glass pool – one & only on the island. Every detail has been thought through, both for the eye and to create the most comforting living experience.