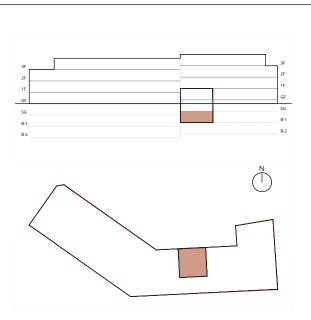

----|--|
|               |  |

| INDOOR USABLE FLOOR AREA | 207,85 |
|--------------------------|--------|
| INDOOR GROSS FLOOR AREA  | 261.16 |
| OUTDOOR GROSS FLOOR AREA | 29,51  |
| TOTAL GROSS FLOOR AREA   | 290.67 |
| GFA + COMMON AREAS       | 370.52 |

| 1 F -USABLE FLOOR AREA- |         |
|-------------------------|---------|
| ROOM                    | SURFACE |
| SEMI GROUND FLOOR       |         |
| ENTERTAINMENT ROOM      | 21.15   |
| BEDROOM 4               | 10.51   |
| BATHROOM 4              | 3.88    |
| WALK IN CLOSET          | 11.32   |
| BEDROOM 3               | 10.62   |
| BATHROOM 3              | 9.31    |



1 F

APARTMENT

## ΧΟͿΑΥ



KITCHEN WARDROBES SMART CONTROL SOLAR CONTROL GLASS EXTERIOR SHUTTERS COMMUNITY POOL COMMUNITY SPA COMMUNITY GYM AC/HEATING







| 1 F -APARTMENT-          |        |
|--------------------------|--------|
| INDOOR USABLE FLOOR AREA | 207,85 |
| INDOOR GROSS FLOOR AREA  | 261.16 |
| OUTDOOR GROSS FLOOR AREA | 29,51  |
| TOTAL GROSS FLOOR AREA   | 290.67 |
| GFA + COMMON AREAS       | 370.52 |

| 1 F -USABLE FLOOR AREA- |         |
|-------------------------|---------|
| ROOM                    | SURFACE |
| BASEMENT FLOOR -1       |         |
| HALL                    | 3.49    |
| HALL                    | 4.41    |
| PARKING                 | 63.87   |
| STORAGE ROOM            | 2.06    |



1 F

APARTMENT