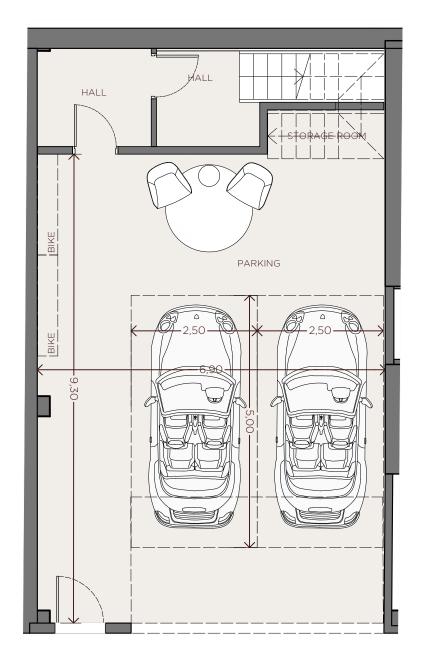

| 1 F -USABLE FLOOR AREA- |         |
|-------------------------|---------|
| ROOM                    | SURFACE |
| BASEMENT FLOOR -1       |         |
| HALL                    | 3.49    |
| HALL                    | 4.41    |
| PARKING                 | 63.87   |
| STORAGE ROOM            | 2.06    |