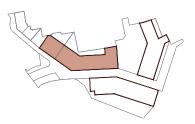

3               | 10.62   |
| BATHROOM 3              | 9.31    |



1 F

APARTMENT

## ΧΟͿΑΥ



KITCHEN WARDROBES SMART CONTROL SOLAR CONTROL GLASS EXTERIOR SHUTTERS COMMUNITY POOL COMMUNITY SPA COMMUNITY GYM AC/HEATING







| 1 F -APARTMENT-          |        |
|--------------------------|--------|
| INDOOR USABLE FLOOR AREA | 207,85 |
| INDOOR GROSS FLOOR AREA  | 261.16 |
| OUTDOOR GROSS FLOOR AREA | 29,51  |
| TOTAL GROSS FLOOR AREA   | 290.67 |
| GFA + COMMON AREAS       | 370.52 |

| 1 F -USABLE FLOOR AREA- |         |
|-------------------------|---------|
| ROOM                    | SURFACE |
| BASEMENT FLOOR -1       |         |
| HALL                    | 3.49    |
| HALL                    | 4.41    |
| PARKING                 | 63.87   |
| STORAGE ROOM            | 2.06    |



1 F

APARTMENT