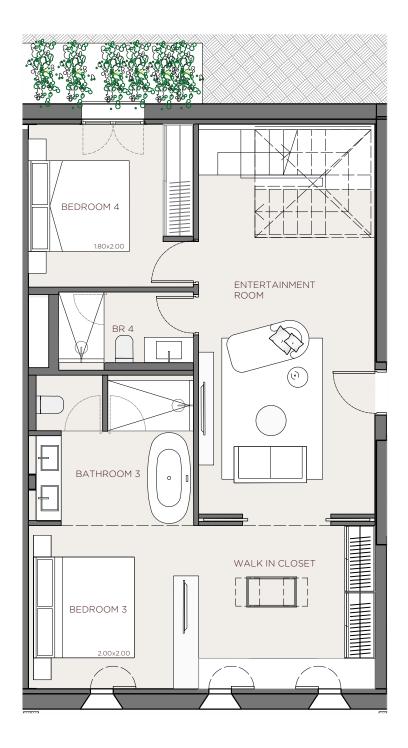

| 1 F -USABLE FLOOR AREA- |         |
|-------------------------|---------|
| ROOM                    | SURFACE |
| SEMI GROUND FLOOR       |         |
| ENTERTAINMENT ROOM      | 21.15   |
| BEDROOM 4               | 10.51   |
| BATHROOM 4              | 3.88    |
| WALK IN CLOSET          | 11.32   |
| BEDROOM 3               | 10.62   |
| BATHROOM 3              | 9.31    |