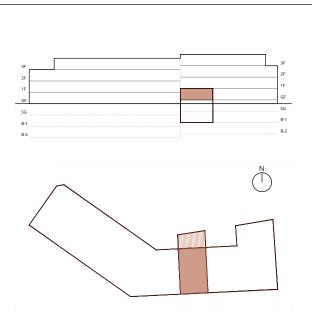

ΧΟͿΑΥ

BEDROOM 2 13 14 13  $\sim$ 1.80x2.00 00 BR 2  $\triangleleft$ BATHROOM 1 LIVING-DINING-KITCHEN  $(\odot)$ BEDROOM 1 2.00×2.0

KITCHEN WARDROBES SMART CONTROL SOLAR CONTROL GLASS EXTERIOR SHUTTERS COMMUNITY POOL COMMUNITY SPA COMMUNITY GYM AC/HEATING







| 1 F -APARTMENT-          |        |
|--------------------------|--------|
| INDOOR USABLE FLOOR AREA | 207,85 |
| INDOOR GROSS FLOOR AREA  | 261,16 |
| OUTDOOR GROSS FLOOR AREA | 29,51  |
| TOTAL GROSS FLOOR AREA   | 290.67 |
| GFA + COMMON AREAS       | 370.52 |

| 1 F -USABLE FLOOR AREA- |         |
|-------------------------|---------|
| ROOM                    | SURFACE |
| GROUND FLOOR            |         |
| LIVING-DINING-KITCHEN   | 33.46   |
| BEDROOM 2               | 10.68   |
| BATHROOM 2              | 3.99    |
| BEDROOM 1               | 10.53   |
| BATHROOM 1              | 8.57    |
|                         |         |

| COURTYARD | 26.10 |
|-----------|-------|
|           |       |



1 F

APARTMENT

ΧΟͿΑΥ



KITCHEN WARDROBES SMART CONTROL SOLAR CONTROL GLASS EXTE