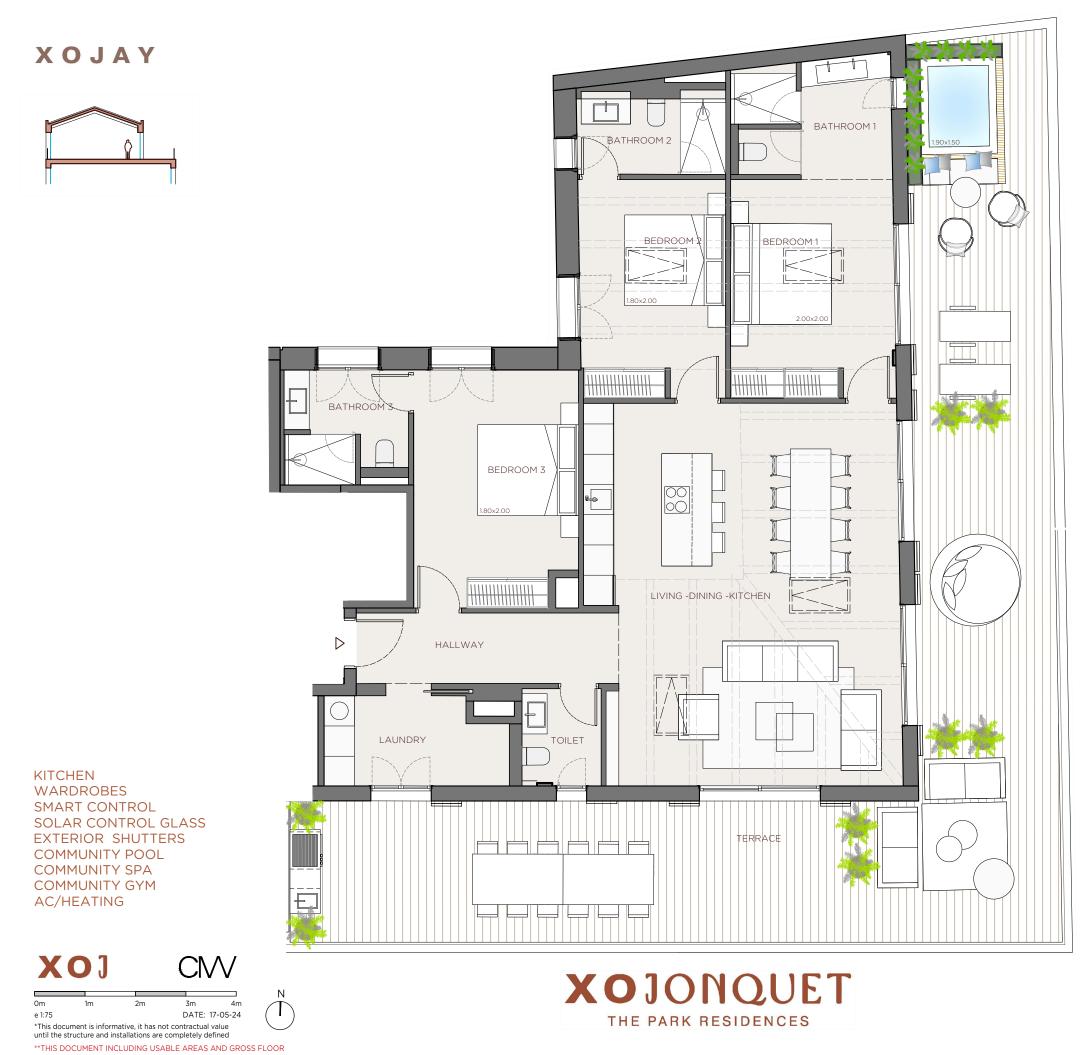

| 4 G -APARTMENT-          |        |
|--------------------------|--------|
| INDOOR USABLE FLOOR AREA | 120,50 |
| INDOOR GROSS FLOOR AREA  | 144,28 |
| OUTDOOR GROSS FLOOR AREA | 92,86  |
| TOTAL GROSS FLOOR AREA   | 237.14 |
| GFA + COMMON AREAS       | 302.28 |

| 4 G -USABLE FLOOR AREA- |         |
|-------------------------|---------|
| ROOM                    | SURFACE |
| LIVING-DINING-KITCHEN   | 45.63   |
| HALLWAY                 | 7.30    |
| BEDROOM 2               | 12.49   |
| BATHROOM 2              | 4.73    |
| BEDROOM 3               | 14.99   |
| BATHROOM 3              | 5.15    |
| BEDROOM 1               | 14.04   |
| BATHROOM 1              | 7.06    |
| LAUNDRY                 | 6.09    |
| TOILET                  | 3.03    |
|                         |         |

| TERRACE |  |  |
|---------|--|--|
| TERRACE |  |  |

85.30

4 G

APARTMENT