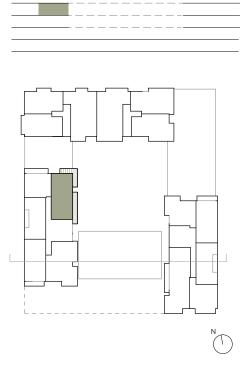

## XOJAY

(M) 2.00 x 2.00 2.00 x 2.00 BEDROOM 2 BEDROOM 1 TERRACE 1 BATHROOM 2 BATHROOM 1 MYMY WWW LIVING-DINING-KITCHEN TERRACE 2

KITCHEN
WARDROBES
SMART CONTROL
PANORAMA WINDOWS
SOLAR CONTROL GLASS
COMMUNITY POOL
COMMUNITY GYM
SECURITY SYSTEM
ART WALL
BLINDS
AC/HEATING
M MOTORIZED WINDOW



DATE: 19/10/23

\*This document is informative, it has not contractual value until the structure and installations are completely defined

\*\*THIS DOCUMENT INCLUDING USABLE AREAS AND GROSS FLOOR AREAS IS ONLY TEMPORARY AND NOT FINAL DUE TO MUNICIPALY CHANGES AND CONSTRUCTION DESIGN





| V.3U APARTMENT           |        |
|--------------------------|--------|
| INDOOR USABLE FLOOR AREA | 77.25  |
| INDOOR GROSS FLOOR AREA  | 94.76  |
| TERRACE 01               | 14.54  |
| TERRACE 02               | 14.75  |
| GROSS FLOOR AREA         | 124.05 |
| GFA + COMMON AREAS       | 149.55 |

| V.3U- USABLE FLOOR A    | REA     |
|-------------------------|---------|
| ROOM                    | SURFACE |
| LIVING-DINING-KITCHEN   | 37.19   |
| BEDROOM 1               | 15.33   |
| BATHROOM 1              | 5.54    |
| BEDROOM 2               | 14.24   |
| BATHROOM 2              | 4.94    |
| TOTAL USABLE FLOOR AREA | 77.25   |

3.U