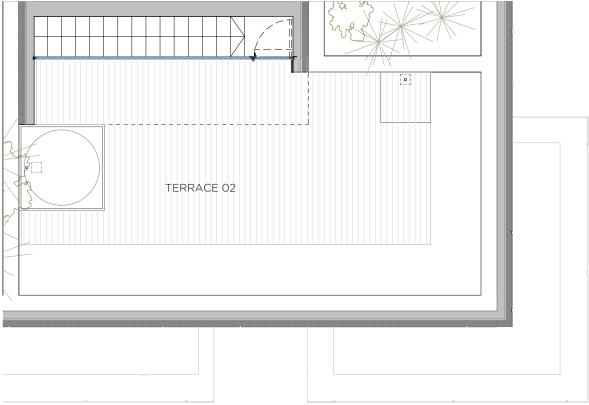

\*\*THIS DOCUMENT INCLUDING USABLE AREAS AND GROSS FLOOR AREAS IS ONLY TEMPORARY AND NOT FINAL DUE TO MUNICIPALY CHANGES AND CONSTRUCTION DESIGN

| INDOOR GROSS FLOOR AREA   210.50   TERRACE 01   13.40   TERRACE 02   72.10   GROSS FLOOR AREA   296.10   CERRACE 02   CE | V.3P APARIMENT           |        |
|------------------------------------------------------------------------------------------------------------------------------------------------------------------------------------------------------------------------------------------------------------------------------------------------------------------------------------------------------------------------------------------------------------------------------------------------------------------------------------------------------------------------------------------------------------------------------------------------------------------------------------------------------------------------------------------------------------------------------------------------------------------------------------------------------------------------------------------------------------------------------------------------------------------------------------------------------------------------------------------------------------------------------------------------------------------------------------------------------------------------------------------------------------------------------------------------------------------------------------------------------------------------------------------------------------------------------------------------------------------------------------------------------------------------------------------------------------------------------------------------------------------------------------------------------------------------------------------------------------------------------------------------------------------------------------------------------------------------------------------------------------------------------------------------------------------------------------------------------------------------------------------------------------------------------------------------------------------------------------------------------------------------------------------------------------------------------------------------------------------------------|--------------------------|--------|
| TERRACE 01         13.4           TERRACE 02         72.1           GROSS FLOOR AREA         296.10                                                                                                                                                                                                                                                                                                                                                                                                                                                                                                                                                                                                                                                                                                                                                                                                                                                                                                                                                                                                                                                                                                                                                                                                                                                                                                                                                                                                                                                                                                                                                                                                                                                                                                                                                                                                                                                                                                                                                                                                                          | INDOOR USABLE FLOOR AREA | 169.32 |
| TERRACE 02 72.1. GROSS FLOOR AREA 296.10                                                                                                                                                                                                                                                                                                                                                                                                                                                                                                                                                                                                                                                                                                                                                                                                                                                                                                                                                                                                                                                                                                                                                                                                                                                                                                                                                                                                                                                                                                                                                                                                                                                                                                                                                                                                                                                                                                                                                                                                                                                                                     | INDOOR GROSS FLOOR AREA  | 210.50 |
| GROSS FLOOR AREA 296.10                                                                                                                                                                                                                                                                                                                                                                                                                                                                                                                                                                                                                                                                                                                                                                                                                                                                                                                                                                                                                                                                                                                                                                                                                                                                                                                                                                                                                                                                                                                                                                                                                                                                                                                                                                                                                                                                                                                                                                                                                                                                                                      | TERRACE 01               | 13.43  |
|                                                                                                                                                                                                                                                                                                                                                                                                                                                                                                                                                                                                                                                                                                                                                                                                                                                                                                                                                                                                                                                                                                                                                                                                                                                                                                                                                                                                                                                                                                                                                                                                                                                                                                                                                                                                                                                                                                                                                                                                                                                                                                                              | TERRACE 02               | 72.17  |
| GFA + COMMON AREAS 356.98                                                                                                                                                                                                                                                                                                                                                                                                                                                                                                                                                                                                                                                                                                                                                                                                                                                                                                                                                                                                                                                                                                                                                                                                                                                                                                                                                                                                                                                                                                                                                                                                                                                                                                                                                                                                                                                                                                                                                                                                                                                                                                    | GROSS FLOOR AREA         | 296.10 |
|                                                                                                                                                                                                                                                                                                                                                                                                                                                                                                                                                                                                                                                                                                                                                                                                                                                                                                                                                                                                                                                                                                                                                                                                                                                                                                                                                                                                                                                                                                                                                                                                                                                                                                                                                                                                                                                                                                                                                                                                                                                                                                                              | GFA + COMMON AREAS       | 356.98 |

\*\*THIS DOCUMENT INCLUDING USABLE AREAS AND GROSS FLOOR AREAS IS ONLY TEMPORARY AND NOT FINAL DUE TO MUNICIPALY CHANGES AND CONSTRUCTION DESIGN

| INDOOR USABLE FLOOR AREA | 169.32 |
|--------------------------|--------|
| INDOOR GROSS FLOOR AREA  | 210.50 |
| TERRACE 01               | 13.43  |
| TERRACE 02               | 72.17  |
| GROSS FLOOR AREA         | 296.10 |
| GFA + COMMON AREAS       | 356.98 |
|                          |        |
|                          |        |

\*\*THIS DOCUMENT INCLUDING USABLE AREAS AND GROSS FLOOR AREAS IS ONLY TEMPORARY AND NOT FINAL DUE TO MUNICIPALY CHANGES AND CONSTRUCTION DESIGN

XOPARQ

The Palma Residences

| V.3P APARTMENT           |        |
|--------------------------|--------|
| INDOOR USABLE FLOOR AREA | 169.32 |
| INDOOR GROSS FLOOR AREA  | 210.50 |
| TERRACE 01               | 13.43  |
| TERRACE 02               | 72.17  |
| GROSS FLOOR AREA         | 296.10 |
| GFA + COMMON AREAS       | 356.98 |