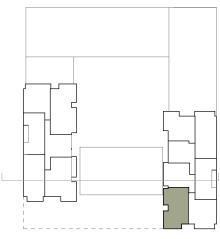

| 9.48    |  |  |
| BEDROOM 1               | 22.60   |  |  |
| WALKIN CLOSET           | 6.09    |  |  |
| BATHROOM 1              | 6.26    |  |  |
| STUDIO                  | 7.68    |  |  |
| HALLWAY                 | 12.66   |  |  |
| TOTAL USABLE FLOOR AREA | 169.32  |  |  |
|                         |         |  |  |

3.P

## XOJAY



KITCHEN
WARDROBES
SMART CONTROL
PANORAMA WINDOWS
SOLAR CONTROL GLASS
COMMUNITY POOL
COMMUNITY GYM
SECURITY SYSTEM
ART WALL
BLINDS
AC/HEATING
M MOTORIZED WINDOW



DATE: 19/10/23

\*This document is informative, it has not contractual value until the structure and installations are completely defined

\*\*THIS DOCUMENT INCLUDING USABLE AREAS AND GROSS FLOOR AREAS IS ONLY TEMPORARY AND NOT FINAL DUE TO MUNICIPALY CHANGES AND CONSTRUCTION DESIGN









| INDOOR USABLE FLOOR AREA | 169.32 |
|--------------------------|--------|
| INDOOR GROSS FLOOR AREA  | 210.50 |
| TERRACE 01               | 13.43  |
| TERRACE 02               | 72.17  |
| GROSS FLOOR AREA         | 296.10 |
| GFA + COMMON AREAS       | 356.98 |
|                          |        |
|                          |        |

| V.3P- USABLE FLOOR AREA |         |  |
|-------------------------|---------|--|
| ROOM                    | SURFACE |  |
| LIVING-DINING-KITCHEN   | 70.47   |  |
| BEDROOM 2               | 12.66   |  |
| BEDROOM 3               | 12.66   |  |
| BATHROOM 2              | 4.73    |  |
| TOILET                  | 4.03    |  |
| HALLWAY                 | 9.48    |  |
| BEDROOM 1               | 22.60   |  |
| WALKIN CLOSET           | 6.09    |  |
|