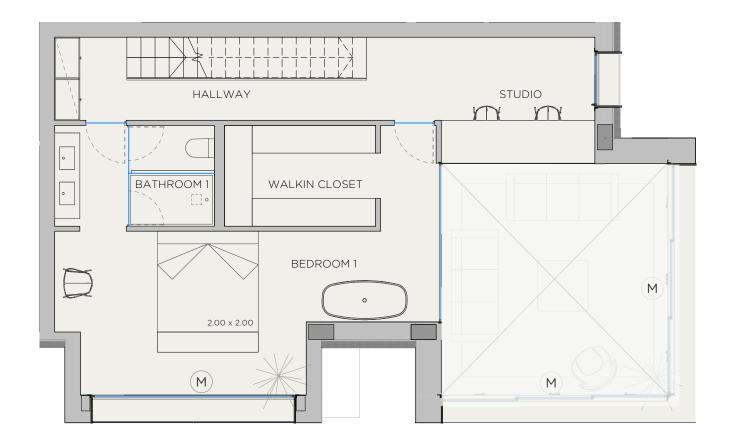

| V.3P- USABLE FLOOR AREA |         |  |  |
|-------------------------|---------|--|--|
| ROOM                    | SURFACE |  |  |
| LIVING-DINING-KITCHEN   | 70.47   |  |  |
| BEDROOM 2               | 12.66   |  |  |
| BEDROOM 3               | 12.66   |  |  |
| BATHROOM 2              | 4.73    |  |  |
| TOILET                  | 4.03    |  |  |
| HALLWAY                 | 9.48    |  |  |
| BEDROOM 1               | 22.60   |  |  |
| WALKIN CLOSET           | 6.09    |  |  |
| BATHROOM 1              | 6.26    |  |  |
| STUDIO                  | 7.68    |  |  |
| HALLWAY                 | 12.66   |  |  |
| TOTAL USABLE FLOOR AREA | 169.32  |  |  |
|                         |         |  |  |

| V.3P- USABLE FLOOR AREA |         |  |
|-------------------------|---------|--|
| ROOM                    | SURFACE |  |
| LIVING-DINING-KITCHEN   | 70.47   |  |
| BEDROOM 2               | 12.66   |  |
| BEDROOM 3               | 12.66   |  |
| BATHROOM 2              | 4.73    |  |
| TOILET                  | 4.03    |  |
| HALLWAY                 | 9.48    |  |
| BEDROOM 1               | 22.60   |  |
| WALKIN CLOSET           | 6.09    |  |
| BATHROOM 1              | 6.26    |  |
| STUDIO                  | 7.68    |  |
| HALLWAY                 | 12.66   |  |
| TOTAL USABLE FLOOR AREA | 169.32  |  |

| V.3P- USABLE FLOOR AREA |         |  |
|-------------------------|---------|--|
| ROOM                    | SURFACE |  |
| LIVING-DINING-KITCHEN   | 70.47   |  |
| BEDROOM 2               | 12.66   |  |
| BEDROOM 3               | 12.66   |  |
| BATHROOM 2              | 4.73    |  |
| TOILET                  | 4.03    |  |
| HALLWAY                 | 9.48    |  |
| BEDROOM 1               | 22.60   |  |
| WALKIN CLOSET           | 6.09    |  |
| BATHROOM 1              | 6.26    |  |
| STUDIO                  | 7.68    |  |
| HALLWAY                 | 12.66   |  |
| TOTAL USABLE FLOOR AREA | 169.32  |  |
|                         |         |  |