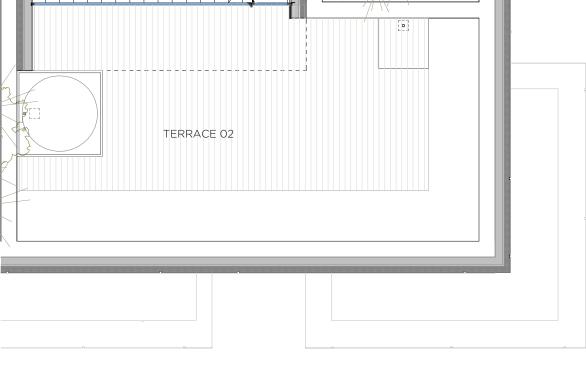

\*\*THIS DOCUMENT INCLUDING USABLE AREAS AND GROSS FLOOR AREAS IS ONLY TEMPORARY AND NOT FINAL DUE TO MUNICIPALY CHANGES AND CONSTRUCTION DESIGN

| INDOOR GROSS FLOOR AREA   210.50   TERRACE 01   13.40   TERRACE 02   72.10   GROSS FLOOR AREA   296.10   CERRACE 02   CE | V.3P APARIMENT           |        |
|------------------------------------------------------------------------------------------------------------------------------------------------------------------------------------------------------------------------------------------------------------------------------------------------------------------------------------------------------------------------------------------------------------------------------------------------------------------------------------------------------------------------------------------------------------------------------------------------------------------------------------------------------------------------------------------------------------------------------------------------------------------------------------------------------------------------------------------------------------------------------------------------------------------------------------------------------------------------------------------------------------------------------------------------------------------------------------------------------------------------------------------------------------------------------------------------------------------------------------------------------------------------------------------------------------------------------------------------------------------------------------------------------------------------------------------------------------------------------------------------------------------------------------------------------------------------------------------------------------------------------------------------------------------------------------------------------------------------------------------------------------------------------------------------------------------------------------------------------------------------------------------------------------------------------------------------------------------------------------------------------------------------------------------------------------------------------------------------------------------------------|--------------------------|--------|
| TERRACE 01         13.4           TERRACE 02         72.1           GROSS FLOOR AREA         296.10                                                                                                                                                                                                                                                                                                                                                                                                                                                                                                                                                                                                                                                                                                                                                                                                                                                                                                                                                                                                                                                                                                                                                                                                                                                                                                                                                                                                                                                                                                                                                                                                                                                                                                                                                                                                                                                                                                                                                                                                                          | INDOOR USABLE FLOOR AREA | 169.32 |
| TERRACE 02 72.1. GROSS FLOOR AREA 296.10                                                                                                                                                                                                                                                                                                                                                                                                                                                                                                                                                                                                                                                                                                                                                                                                                                                                                                                                                                                                                                                                                                                                                                                                                                                                                                                                                                                                                                                                                                                                                                                                                                                                                                                                                                                                                                                                                                                                                                                                                                                                                     | INDOOR GROSS FLOOR AREA  | 210.50 |
| GROSS FLOOR AREA 296.10                                                                                                                                                                                                                                                                                                                                                                                                                                                                                                                                                                                                                                                                                                                                                                                                                                                                                                                                                                                                                                                                                                                                                                                                                                                                                                                                                                                                                                                                                                                                                                                                                                                                                                                                                                                                                                                                                                                                                                                                                                                                                                      | TERRACE 01               | 13.43  |
|                                                                                                                                                                                                                                                                                                                                                                                                                                                                                                                                                                                                                                                                                                                                                                                                                                                                                                                                                                                                                                                                                                                                                                                                                                                                                                                                                                                                                                                                                                                                                                                                                                                                                                                                                                                                                                                                                                                                                                                                                                                                                                                              | TERRACE 02               | 72.17  |
| GFA + COMMON AREAS 356.98                                                                                                                                                                                                                                                                                                                                                                                                                                                                                                                                                                                                                                                                                                                                                                                                                                                                                                                                                                                                                                                                                                                                                                                                                                                                                                                                                                                                                                                                                                                                                                                                                                                                                                                                                                                                                                                                                                                                                                                                                                                                                                    | GROSS FLOOR AREA         | 296.10 |
|                                                                                                                                                                                                                                                                                                                                                                                                                                                                                                                                                                                                                                                                                                                                                                                                                                                                                                                                                                                                                                                                                                                                                                                                                                                                                                                                                                                                                                                                                                                                                                                                                                                                                                                                                                                                                                                                                                                                                                                                                                                                                                                              | GFA + COMMON AREAS       | 356.98 |

\*\*THIS DOCUMENT INCLUDING USABLE AREAS AND GROSS FLOOR AREAS IS ONLY TEMPORARY AND NOT FINAL DUE TO MUNICIPALY CHANGES AND CONSTRUCTION DESIGN

| INDOOR USABLE FLOOR AREA | 169.32 |
|--------------------------|--------|
| INDOOR GROSS FLOOR AREA  | 210.50 |
| TERRACE 01               | 13.43  |
| TERRACE 02               | 72.17  |
| GROSS FLOOR AREA         | 296.10 |
| GFA + COMMON AREAS       | 356.98 |
|                          |        |
|                          |        |

\*\*THIS DOCUMENT INCLUDING USABLE AREAS AND GROSS FLOOR AREAS IS ONLY TEMPORARY AND NOT FINAL DUE TO MUNICIPALY CHANGES AND CONSTRUCTION DESIGN

XOPARQ

The Palma Residences

| V.3P APARTMENT           |        |
|--------------------------|--------|
| INDOOR USABLE FLOOR AREA | 169.32 |
| INDOOR GROSS FLOOR AREA  | 210.50 |
| TERRACE 01               | 13.43  |
| TERRACE 02               | 72.17  |
| GROSS FLOOR AREA         | 296.10 |
| GFA + COMMON AREAS       | 356.98 |