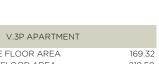

\*\*THIS DOCUMENT INCLUDING USABLE AREAS AND GROSS FLOOR AREAS IS ONLY TEMPORARY AND NOT FINAL DUE TO MUNICIPALY CHANGES AND CONSTRUCTION DESIGN

| INDOOR GROSS FLOOR AREA   210.50   TERRACE 01   13.40   TERRACE 02   72.10   GROSS FLOOR AREA   296.10   CERRACE 02   CE | V.3P APARIMENT           |        |
|------------------------------------------------------------------------------------------------------------------------------------------------------------------------------------------------------------------------------------------------------------------------------------------------------------------------------------------------------------------------------------------------------------------------------------------------------------------------------------------------------------------------------------------------------------------------------------------------------------------------------------------------------------------------------------------------------------------------------------------------------------------------------------------------------------------------------------------------------------------------------------------------------------------------------------------------------------------------------------------------------------------------------------------------------------------------------------------------------------------------------------------------------------------------------------------------------------------------------------------------------------------------------------------------------------------------------------------------------------------------------------------------------------------------------------------------------------------------------------------------------------------------------------------------------------------------------------------------------------------------------------------------------------------------------------------------------------------------------------------------------------------------------------------------------------------------------------------------------------------------------------------------------------------------------------------------------------------------------------------------------------------------------------------------------------------------------------------------------------------------------|--------------------------|--------|
| TERRACE 01         13.4           TERRACE 02         72.1           GROSS FLOOR AREA         296.10                                                                                                                                                                                                                                                                                                                                                                                                                                                                                                                                                                                                                                                                                                                                                                                                                                                                                                                                                                                                                                                                                                                                                                                                                                                                                                                                                                                                                                                                                                                                                                                                                                                                                                                                                                                                                                                                                                                                                                                                                          | INDOOR USABLE FLOOR AREA | 169.32 |
| TERRACE 02 72.1. GROSS FLOOR AREA 296.10                                                                                                                                                                                                                                                                                                                                                                                                                                                                                                                                                                                                                                                                                                                                                                                                                                                                                                                                                                                                                                                                                                                                                                                                                                                                                                                                                                                                                                                                                                                                                                                                                                                                                                                                                                                                                                                                                                                                                                                                                                                                                     | INDOOR GROSS FLOOR AREA  | 210.50 |
| GROSS FLOOR AREA 296.10                                                                                                                                                                                                                                                                                                                                                                                                                                                                                                                                                                                                                                                                                                                                                                                                                                                                                                                                                                                                                                                                                                                                                                                                                                                                                                                                                                                                                                                                                                                                                                                                                                                                                                                                                                                                                                                                                                                                                                                                                                                                                                      | TERRACE 01               | 13.43  |
|                                                                                                                                                                                                                                                                                                                                                                                                                                                                                                                                                                                                                                                                                                                                                                                                                                                                                                                                                                                                                                                                                                                                                                                                                                                                                                                                                                                                                                                                                                                                                                                                                                                                                                                                                                                                                                                                                                                                                                                                                                                                                                                              | TERRACE 02               | 72.17  |
| GFA + COMMON AREAS 356.98                                                                                                                                                                                                                                                                                                                                                                                                                                                                                                                                                                                                                                                                                                                                                                                                                                                                                                                                                                                                                                                                                                                                                                                                                                                                                                                                                                                                                                                                                                                                                                                                                                                                                                                                                                                                                                                                                                                                                                                                                                                                                                    | GROSS FLOOR AREA         | 296.10 |
|                                                                                                                                                                                                                                                                                                                                                                                                                                                                                                                                                                                                                                                                                                                                                                                                                                                                                                                                                                                                                                                                                                                                                                                                                                                                                                                                                                                                                                                                                                                                                                                                                                                                                                                                                                                                                                                                                                                                                                                                                                                                                                                              | GFA + COMMON AREAS       | 356.98 |

\*\*THIS DOCUMENT INCLUDING USABLE AREAS AND GROSS FLOOR AREAS IS ONLY TEMPORARY AND NOT FINAL DUE TO MUNICIPALY CHANGES AND CONSTRUCTION DESIGN

| INDOOR USABLE FLOOR AREA | 169.32 |
|--------------------------|--------|
| INDOOR GROSS FLOOR AREA  | 210.50 |
| TERRACE 01               | 13.43  |
| TERRACE 02               | 72.17  |
| GROSS FLOOR AREA         | 296.10 |
| GFA + COMMON AREAS       | 356.98 |
|                          |        |
|                          |        |

\*\*THIS DOCUMENT INCLUDING USABLE AREAS AND GROSS FLOOR AREAS IS ONLY TEMPORARY AND NOT FINAL DUE TO MUNICIPALY CHANGES AND CONSTRUCTION DESIGN

XOPARQ

The Palma Residences

| V.3P APARTMENT           |        |
|--------------------------|--------|
| INDOOR USABLE FLOOR AREA | 169.32 |
| INDOOR GROSS FLOOR AREA  | 210.50 |
| TERRACE 01               | 13.43  |
| TERRACE 02               | 72.17  |
| GROSS FLOOR AREA         | 296.10 |
| GFA + COMMON AREAS       | 356.98 |