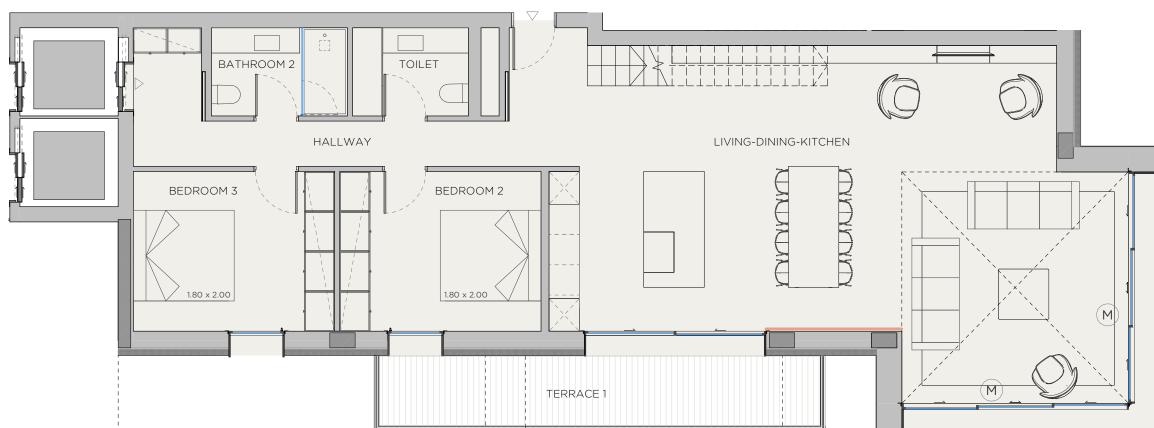

| V.3P- USABLE FLOOR AREA |         |  |  |
|-------------------------|---------|--|--|
| ROOM                    | SURFACE |  |  |
| LIVING-DINING-KITCHEN   | 70.47   |  |  |
| BEDROOM 2               | 12.66   |  |  |
| BEDROOM 3               | 12.66   |  |  |
| BATHROOM 2              | 4.73    |  |  |
| TOILET                  | 4.03    |  |  |
| HALLWAY                 | 9.48    |  |  |
| BEDROOM 1               | 22.60   |  |  |
| WALKIN CLOSET           | 6.09    |  |  |
| BATHROOM 1              | 6.26    |  |  |
| STUDIO                  | 7.68    |  |  |
| HALLWAY                 | 12.66   |  |  |
| TOTAL USABLE FLOOR AREA | 169.32  |  |  |
|                         |         |  |  |

| V.3P- USABLE FLOOR AREA |         |  |
|-------------------------|---------|--|
| ROOM                    | SURFACE |  |
| LIVING-DINING-KITCHEN   | 70.47   |  |
| BEDROOM 2               | 12.66   |  |
| BEDROOM 3               | 12.66   |  |
| BATHROOM 2              | 4.73    |  |
| TOILET                  | 4.03    |  |
| HALLWAY                 | 9.48    |  |
| BEDROOM 1               | 22.60   |  |
| WALKIN CLOSET           | 6.09    |  |
| BATHROOM 1              | 6.26    |  |
| STUDIO                  | 7.68    |  |
| HALLWAY                 | 12.66   |  |
| TOTAL USABLE FLOOR AREA | 169.32  |  |

| V.3P- USABLE FLOOR AREA |         |  |
|-------------------------|---------|--|
| ROOM                    | SURFACE |  |
| LIVING-DINING-KITCHEN   | 70.47   |  |
| BEDROOM 2               | 12.66   |  |
| BEDROOM 3               | 12.66   |  |
| BATHROOM 2              | 4.73    |  |
| TOILET                  | 4.03    |  |
| HALLWAY                 | 9.48    |  |
| BEDROOM 1               | 22.60   |  |
| WALKIN CLOSET           | 6.09    |  |
| BATHROOM 1              | 6.26    |  |
| STUDIO                  | 7.68    |  |
| HALLWAY                 | 12.66   |  |
| TOTAL USABLE FLOOR AREA | 169.32  |  |
|                         |         |  |