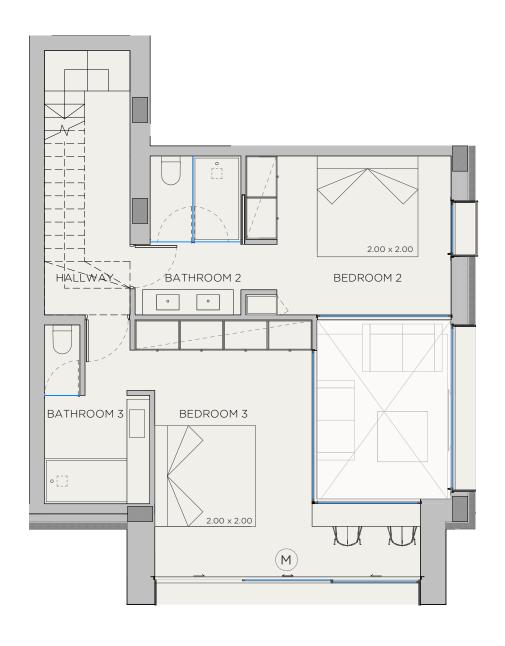

\*\*THIS DOCUMENT INCLUDING USABLE AREAS AND GROSS FLOOR AREAS IS ONLY TEMPORARY AND NOT FINAL DUE TO MUNICIPALY CHANGES AND CONSTRUCTION DESIGN

| V.30 APART               | MENT   |
|--------------------------|--------|
| INDOOR USABLE FLOOR AREA | 118.73 |
| INDOOR GROSS FLOOR AREA  | 149.53 |
| TERRACE                  | 98.65  |
| GROSS FLOOR AREA         | 248.18 |
| GFA + COMMON AREAS       | 299.21 |

|                         | SURFACE |
|-------------------------|---------|
| ROOM                    |         |
| LIVING-DINING_KITCHEN   | 37.20   |
| BEDROOM 1               | 12.71   |
| BATHROOM 1              | 5.86    |
| BEDROOM 2               | 12.71   |
| BATHROOM 2              | 5.94    |
| BEDROOM 3               | 20.96   |
| ENTRANCE                | 8.91    |
| BATHROOM 3              | 5.53    |
| HALLWAY                 | 8.91    |
| TOTAL USABLE FLOOR AREA | 118.73  |

| V.30- USABLE FLOOR AREA |         |
|-------------------------|---------|
| ROOM                    | SURFACE |
| LIVING-DINING_KITCHEN   | 37.20   |
| BEDROOM 1               | 12.71   |
| BATHROOM 1              | 5.86    |
| BEDROOM 2               | 12.71   |
| BATHROOM 2              | 5.94    |
| BEDROOM 3               | 20.96   |
| ENTRANCE                | 8.91    |
| BATHROOM 3              | 5.53    |
| HALLWAY                 | 8.91    |
| TOTAL USABLE FLOOR AREA | 118.73  |