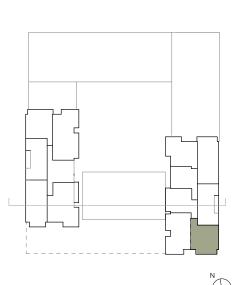

\*\*THIS DOCUMENT INCLUDING USABLE AREAS AND GROSS FLOOR AREAS IS ONLY TEMPORARY AND NOT FINAL DUE TO MUNICIPALY CHANGES AND CONSTRUCTION DESIGN

| V.30 APARTMENT           |        |
|--------------------------|--------|
| INDOOR USABLE FLOOR AREA | 118.73 |
| INDOOR GROSS FLOOR AREA  | 149.53 |
| TERRACE                  | 98.65  |
| GROSS FLOOR AREA         | 248.18 |
| GFA + COMMON AREAS       | 299.21 |

\*\*THIS DOCUMENT INCLUDING USABLE AREAS AND GROSS FLOOR AREAS IS ONLY TEMPORARY AND NOT FINAL DUE TO MUNICIPALY CHANGES AND CONSTRUCTION DESIGN

| V.30 APART               | MENT   |
|--------------------------|--------|
| INDOOR USABLE FLOOR AREA | 118.73 |
| INDOOR GROSS FLOOR AREA  | 149.53 |
| TERRACE                  | 98.65  |
| GROSS FLOOR AREA         | 248.18 |
| GFA + COMMON AREAS       | 299.21 |

|                         | SURFACE |
|-------------------------|---------|
| ROOM                    |         |
| LIVING-DINING_KITCHEN   | 37.20   |
| BEDROOM 1               | 12.71   |
| BATHROOM 1              | 5.86    |
| BEDROOM 2               | 12.71   |
| BATHROOM 2              | 5.94    |
| BEDROOM 3               | 20.96   |
| ENTRANCE                | 8.91    |
| BATHROOM 3              | 5.53    |
| HALLWAY                 | 8.91    |
| TOTAL USABLE FLOOR AREA | 118.73  |

| V.30- USABLE FLOOR AREA |         |
|-------------------------|---------|
| ROOM                    | SURFACE |
| LIVING-DINING_KITCHEN   | 37.20   |
| BEDROOM 1               | 12.71   |
| BATHROOM 1              | 5.86    |
| BEDROOM 2               | 12.71   |
| BATHROOM 2              | 5.94    |
| BEDROOM 3               | 20.96   |
| ENTRANCE                | 8.91    |
| BATHROOM 3              | 5.53    |
| HALLWAY                 | 8.91    |
| TOTAL USABLE FLOOR AREA | 118.73  |