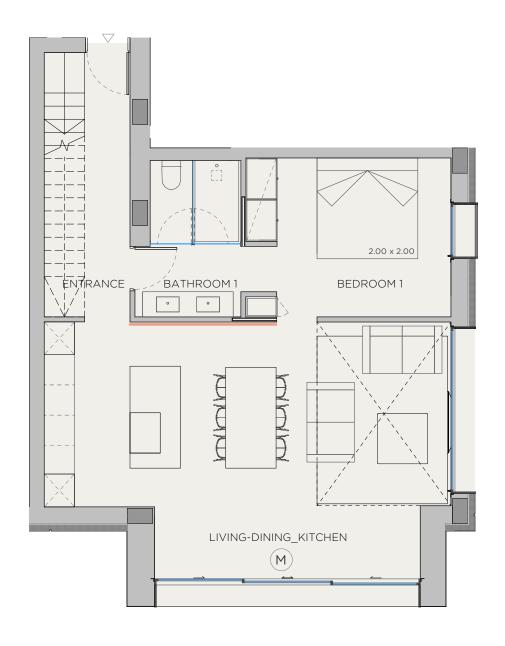

\*\*THIS DOCUMENT INCLUDING USABLE AREAS AND GROSS FLOOR AREAS IS ONLY TEMPORARY AND NOT FINAL DUE TO MUNICIPALY CHANGES AND CONSTRUCTION DESIGN

| V.30 APARTMENT           |        |
|--------------------------|--------|
| INDOOR USABLE FLOOR AREA | 118.73 |
| INDOOR GROSS FLOOR AREA  | 149.53 |
| TERRACE                  | 98.65  |
| GROSS FLOOR AREA         | 248.18 |
| GFA + COMMON AREAS       | 299.21 |

| SURFACE |
|---------|
| 37.20   |
| 12.71   |
| 5.86    |
| 12.71   |
| 5.94    |
| 20.96   |
| 8.91    |
| 5.53    |
| 8.91    |
| 118.73  |
|         |

**3.0** 

|                         | SURFACE |
|-------------------------|---------|
| ROOM                    |         |
| LIVING-DINING_KITCHEN   | 37.20   |
| BEDROOM 1               | 12.71   |
| BATHROOM 1              | 5.86    |
| BEDROOM 2               | 12.71   |
| BATHROOM 2              | 5.94    |
| BEDROOM 3               | 20.96   |
| ENTRANCE                | 8.91    |
| BATHROOM 3              | 5.53    |
| HALLWAY                 | 8.91    |
| TOTAL USABLE FLOOR AREA | 118.73  |

| V.30- USABLE FLOOR AREA |         |
|-------------------------|---------|
| ROOM                    | SURFACE |
| LIVING-DINING_KITCHEN   | 37.20   |
| BEDROOM 1               | 12.71   |
| BATHROOM 1              | 5.86    |
| BEDROOM 2               | 12.71   |
| BATHROOM 2              | 5.94    |
| BEDROOM 3               | 20.96   |
| ENTRANCE                | 8.91    |
| BATHROOM 3              | 5.53    |
| HALLWAY                 | 8.91    |
| TOTAL USABLE FLOOR AREA | 118.73  |