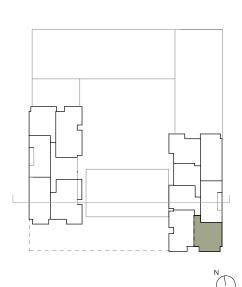

\*\*THIS DOCUMENT INCLUDING USABLE AREAS AND GROSS FLOOR AREAS IS ONLY TEMPORARY AND NOT FINAL DUE TO MUNICIPALY CHANGES AND CONSTRUCTION DESIGN

| V.30 APARTMENT           |        |
|--------------------------|--------|
| INDOOR USABLE FLOOR AREA | 118.73 |
| INDOOR GROSS FLOOR AREA  | 149.53 |
| TERRACE                  | 98.65  |
| GROSS FLOOR AREA         | 248.18 |
| GFA + COMMON AREAS       | 299.21 |

\*\*THIS DOCUMENT INCLUDING USABLE AREAS AND GROSS FLOOR AREAS IS ONLY TEMPORARY AND NOT FINAL DUE TO MUNICIPALY CHANGES AND CONSTRUCTION DESIGN

| V.30 APART               | MENT   |
|--------------------------|--------|
| INDOOR USABLE FLOOR AREA | 118.73 |
| INDOOR GROSS FLOOR AREA  | 149.53 |
| TERRACE                  | 98.65  |
| GROSS FLOOR AREA         | 248.18 |
| GFA + COMMON AREAS       | 299.21 |

| V.30- USABLE FLOOR AREA |         |
|-------------------------|---------|
| ROOM                    | SURFACE |
| LIVING-DINING_KITCHEN   | 37.20   |
| BEDROOM 1               | 12.71   |
| BATHROOM 1              | 5.86    |
| BEDROOM 2               | 12.71   |
| BATHROOM 2              | 5.94    |
| BEDROOM 3               | 20.96   |
| ENTRANCE                | 8.91    |
| BATHROOM 3              | 5.53    |
| HALLWAY                 | 8.91    |
| TOTAL USABLE FLOOR AREA | 118.73  |