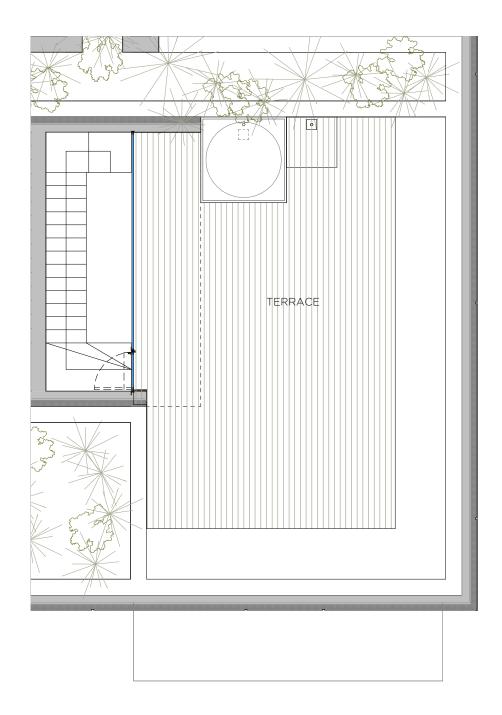

\*\*THIS DOCUMENT INCLUDING USABLE AREAS AND GROSS FLOOR AREAS IS ONLY TEMPORARY AND NOT FINAL DUE TO MUNICIPALY CHANGES AND CONSTRUCTION DESIGN

| V.30 APARTMENT           |        |
|--------------------------|--------|
| INDOOR USABLE FLOOR AREA | 118.73 |
| INDOOR GROSS FLOOR AREA  | 149.53 |
| TERRACE                  | 98.65  |
| GROSS FLOOR AREA         | 248.18 |
| GFA + COMMON AREAS       | 299.21 |

\*\*THIS DOCUMENT INCLUDING USABLE AREAS AND GROSS FLOOR AREAS IS ONLY TEMPORARY AND NOT FINAL DUE TO MUNICIPALY CHANGES AND CONSTRUCTION DESIGN

| V.30 APART               | MENT   |
|--------------------------|--------|
| INDOOR USABLE FLOOR AREA | 118.73 |
| INDOOR GROSS FLOOR AREA  | 149.53 |
| TERRACE                  | 98.65  |
| GROSS FLOOR AREA         | 248.18 |
| GFA + COMMON AREAS       | 299.21 |