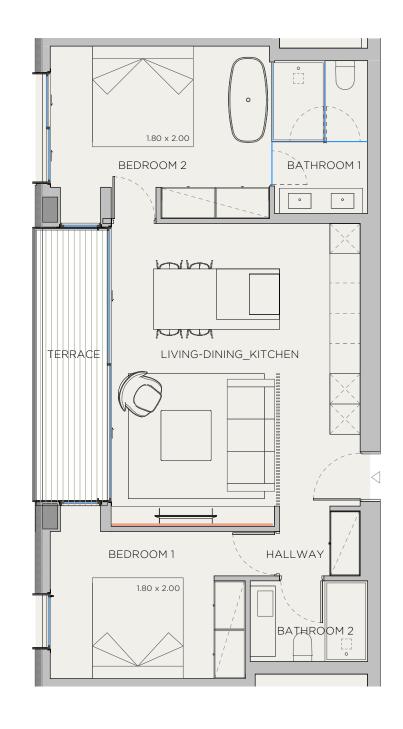

| V.1S APARTMENT           |        |
|--------------------------|--------|
| INDOOR USABLE FLOOR AREA | 67.43  |
| INDOOR GROSS FLOOR AREA  | 78.03  |
| TERRACE                  | 7.70   |
| GROSS FLOOR AREA         | 85.72  |
| GFA + COMMON AREAS       | 103.35 |

| V.1S- USABLE FLOOR ARE  | A       |
|-------------------------|---------|
| ROOM                    | SURFACE |
| LIVING-DINING_KITCHEN   | 29.15   |
| BEDROOM 1               | 12.19   |
| BATHROOM 1              | 5.60    |
| BEDROOM 2               | 14.70   |
| BATHROOM 2              | 3.73    |
| HALLWAY                 | 2.06    |
| TOTAL USABLE FLOOR AREA | 67.43   |
|                         |         |

APARTMENT

**1.S**