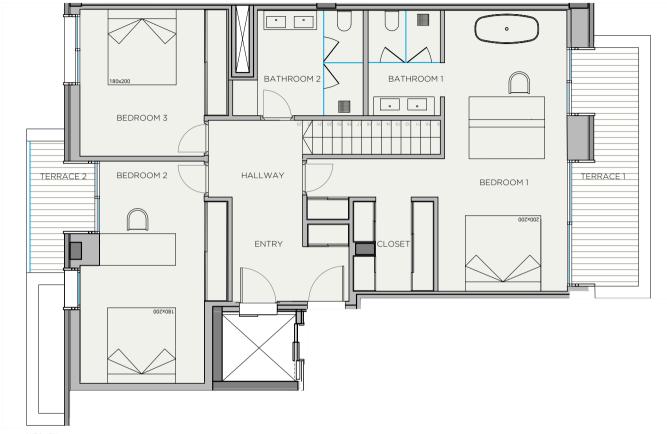

| V.IC- USABLE FLOOR AREA                                               |                                                         |  |
|-----------------------------------------------------------------------|---------------------------------------------------------|--|
| ROOM                                                                  | SURFACE                                                 |  |
| FIRST FLOOR                                                           |                                                         |  |
| ENTRY HALLWAY BEDROOM 1 BATHROOM 1 BEDROOM 2 BEDROOM 2 BEDROOM 3      | 7.57<br>5.07<br>31.87<br>6.87<br>19.65<br>8.51<br>14.67 |  |
| GROUND FLOOR                                                          |                                                         |  |
| LIVING-DINING_KITCHEN PANTRY TOILET STAIRCASE                         | 72.09<br>2.27<br>2.62<br>11.54                          |  |
| BASEMENT                                                              |                                                         |  |
| PARKING<br>STORAGE<br>HALLWAY<br>STAIRCASE<br>TOTAL USABLE FLOOR AREA | 55.80<br>38.34<br>2.04<br>4.36<br>283.86                |  |

APARTMENT 1C

| V.1C- USABLE FLOOR AREA                                               |                                               |
|-----------------------------------------------------------------------|-----------------------------------------------|
| ROOM                                                                  | SURFACE                                       |
| FIRST FLOOR                                                           |                                               |
| ENTRY HALLWAY BEDROOM 1 BATHROOM 2 BEDROOM 2 BATHROOM 2 BEDROOM 3     | 7.57<br>5.07<br>31.87<br>6.87<br>19.65<br>8.5 |
| GROUND FLOOR                                                          |                                               |
| LIVING-DINING_KITCHEN<br>PANTRY<br>TOILET<br>STAIRCASE                | 72.09<br>2.27<br>2.62<br>11.54                |
| BASEMENT                                                              |                                               |
| PARKING<br>STORAGE<br>HALLWAY<br>STAIRCASE<br>TOTAL USABLE FLOOR AREA | 55.80<br>38.34<br>2.04<br>4.36<br>283.86      |
|                                                                       |                                               |

APARTMENT 1C

TOILET

<u>"</u>

DATE: 25/04/24

This document is informative, it has not contractual value until the structure and installations are completely defined

\*\*MEASUREMENTS MAY CHANGE IN THE FURTHER PLANNING PHASE

| V.IC- USABLE FLOOR AREA |         |
|-------------------------|---------|
| ROOM                    | SURFACE |
| FIRST FLOOR             |         |
| ENTRY                   | 7.57    |
| HALLWAY                 | 5.07    |
| BEDROOM 1               | 31.87   |
| BATHROOM 1              | 6.87    |
| BEDROOM 2               | 19.65   |
| BATHROOM 2              | 8.51    |
| BEDROOM 3               | 14.67   |
| GROUND FLOOR            |         |
| LIVING-DINING_KITCHEN   | 72.09   |
| PANTRY                  | 2.27    |
| TOILET                  | 2.62    |
| STAIRCASE               | 11.54   |
| BASEMENT                |         |
| PARKING                 | 55.80   |
| STORAGE                 | 38.34   |
| HALLWAY                 | 2.04    |
| STAIRCASE               | 4.36    |
| TOTAL USABLE FLOOR AREA | 283.86  |