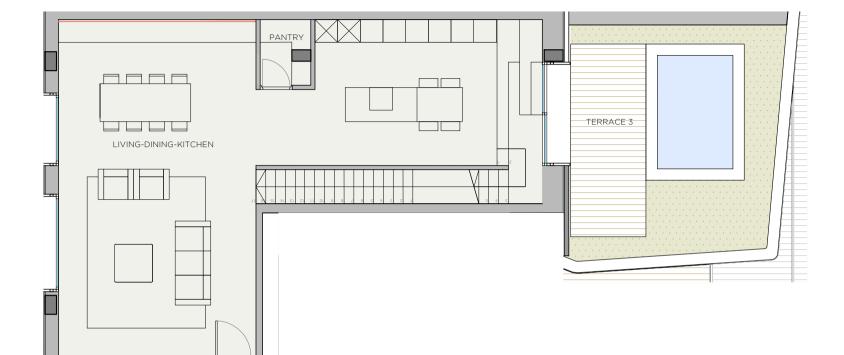

| V.IC- USABLE FLOOR AREA                                               |                                                         |  |
|-----------------------------------------------------------------------|---------------------------------------------------------|--|
| ROOM                                                                  | SURFACE                                                 |  |
| FIRST FLOOR                                                           |                                                         |  |
| ENTRY HALLWAY BEDROOM 1 BATHROOM 1 BEDROOM 2 BEDROOM 2 BEDROOM 3      | 7.57<br>5.07<br>31.87<br>6.87<br>19.65<br>8.51<br>14.67 |  |
| GROUND FLOOR                                                          |                                                         |  |
| LIVING-DINING_KITCHEN PANTRY TOILET STAIRCASE                         | 72.09<br>2.27<br>2.62<br>11.54                          |  |
| BASEMENT                                                              |                                                         |  |
| PARKING<br>STORAGE<br>HALLWAY<br>STAIRCASE<br>TOTAL USABLE FLOOR AREA | 55.80<br>38.34<br>2.04<br>4.36<br>283.86                |  |

| V.1C- USABLE FLOOR AREA                                               |                                               |
|-----------------------------------------------------------------------|-----------------------------------------------|
| ROOM                                                                  | SURFACE                                       |
| FIRST FLOOR                                                           |                                               |
| ENTRY HALLWAY BEDROOM 1 BATHROOM 2 BEDROOM 2 BATHROOM 2 BEDROOM 3     | 7.57<br>5.07<br>31.87<br>6.87<br>19.65<br>8.5 |
| GROUND FLOOR                                                          |                                               |
| LIVING-DINING_KITCHEN<br>PANTRY<br>TOILET<br>STAIRCASE                | 72.09<br>2.27<br>2.62<br>11.54                |
| BASEMENT                                                              |                                               |
| PARKING<br>STORAGE<br>HALLWAY<br>STAIRCASE<br>TOTAL USABLE FLOOR AREA | 55.80<br>38.34<br>2.04<br>4.36<br>283.86      |
|                                                                       |                                               |

| V.IC- USABLE FLOOR AREA |         |
|-------------------------|---------|
| ROOM                    | SURFACE |
| FIRST FLOOR             |         |
| ENTRY                   | 7.57    |
| HALLWAY                 | 5.07    |
| BEDROOM 1               | 31.87   |
| BATHROOM 1              | 6.87    |
| BEDROOM 2               | 19.65   |
| BATHROOM 2              | 8.51    |
| BEDROOM 3               | 14.67   |
| GROUND FLOOR            |         |
| LIVING-DINING_KITCHEN   | 72.09   |
| PANTRY                  | 2.27    |
| TOILET                  | 2.62    |
| STAIRCASE               | 11.54   |
| BASEMENT                |         |
| PARKING                 | 55.80   |
| STORAGE                 | 38.34   |
| HALLWAY                 | 2.04    |
| STAIRCASE               | 4.36    |
| TOTAL USABLE FLOOR AREA | 283.86  |