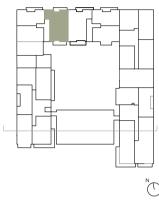

|                                                         |  |
| ENTRY HALLWAY BEDROOM 1 BATHROOM 1 BEDROOM 2 BEDROOM 2 BEDROOM 3      | 7.57<br>5.07<br>31.87<br>6.87<br>19.65<br>8.51<br>14.67 |  |
| GROUND FLOOR                                                          |                                                         |  |
| LIVING-DINING_KITCHEN PANTRY TOILET STAIRCASE                         | 72.09<br>2.27<br>2.62<br>11.54                          |  |
| BASEMENT                                                              |                                                         |  |
| PARKING<br>STORAGE<br>HALLWAY<br>STAIRCASE<br>TOTAL USABLE FLOOR AREA | 55.80<br>38.34<br>2.04<br>4.36<br>283.86                |  |

APARTMENT 1C

## XOJAY



XOPARQ

The Palma Residences





| V.1C APARTMENT           |        |
|--------------------------|--------|
| INDOOR USABLE FLOOR AREA | 283.86 |
| INDOOR GROSS FLOOR AREA  | 344.38 |
| TERRACE 01               | 8.25   |
| TERRACE 02               | 10.23  |
| TERRACE 03               | 35.08  |
| GROSS FLOOR AREA         | 397.94 |
| GFA + COMMON AREAS       | 479.76 |

| V.1C- USABLE FLOOR AREA                                               |                                               |
|-----------------------------------------------------------------------|-----------------------------------------------|
| ROOM                                                                  | SURFACE                                       |
| FIRST FLOOR                                                           |