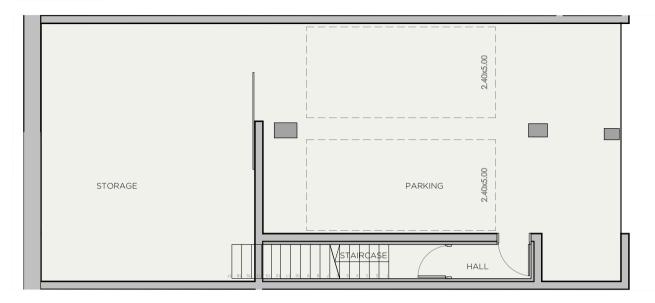

| V.IC- USABLE FLOOR AREA                                               |                                                         |  |
|-----------------------------------------------------------------------|---------------------------------------------------------|--|
| ROOM                                                                  | SURFACE                                                 |  |
| FIRST FLOOR                                                           |                                                         |  |
| ENTRY HALLWAY BEDROOM 1 BATHROOM 1 BEDROOM 2 BEDROOM 2 BEDROOM 3      | 7.57<br>5.07<br>31.87<br>6.87<br>19.65<br>8.51<br>14.67 |  |
| GROUND FLOOR                                                          |                                                         |  |
| LIVING-DINING_KITCHEN PANTRY TOILET STAIRCASE                         | 72.09<br>2.27<br>2.62<br>11.54                          |  |
| BASEMENT                                                              |                                                         |  |
| PARKING<br>STORAGE<br>HALLWAY<br>STAIRCASE<br>TOTAL USABLE FLOOR AREA | 55.80<br>38.34<br>2.04<br>4.36<br>283.86                |  |

| V.1C- USABLE FLOOR AREA                                               |                                               |
|-----------------------------------------------------------------------|-----------------------------------------------|
| ROOM                                                                  | SURFACE                                       |
| FIRST FLOOR                                                           |                                               |
| ENTRY HALLWAY BEDROOM 1 BATHROOM 2 BEDROOM 2 BATHROOM 2 BEDROOM 3     | 7.57<br>5.07<br>31.87<br>6.87<br>19.65<br>8.5 |
| GROUND FLOOR                                                          |                                               |
| LIVING-DINING_KITCHEN<br>PANTRY<br>TOILET<br>STAIRCASE                | 72.09<br>2.27<br>2.62<br>11.54                |
| BASEMENT                                                              |                                               |
| PARKING<br>STORAGE<br>HALLWAY<br>STAIRCASE<br>TOTAL USABLE FLOOR AREA | 55.80<br>38.34<br>2.04<br>4.36<br>283.86      |
|                                                                       |                                               |

| V.IC- USABLE FLOOR AREA |         |
|-------------------------|---------|
| ROOM                    | SURFACE |
| FIRST FLOOR             |         |
| ENTRY                   | 7.57    |
| HALLWAY                 | 5.07    |
| BEDROOM 1               | 31.87   |
| BATHROOM 1              | 6.87    |
| BEDROOM 2               | 19.65   |
| BATHROOM 2              | 8.51    |
| BEDROOM 3               | 14.67   |
| GROUND FLOOR            |         |
| LIVING-DINING_KITCHEN   | 72.09   |
| PANTRY                  | 2.27    |
| TOILET                  | 2.62    |
| STAIRCASE               | 11.54   |
| BASEMENT                |         |
| PARKING                 | 55.80   |
| STORAGE                 | 38.34   |
| HALLWAY                 | 2.04    |
| STAIRCASE               | 4.36    |
| TOTAL USABLE FLOOR AREA | 283.86  |