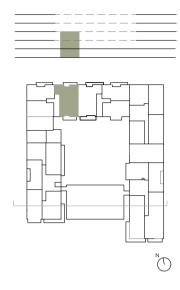

APARTMENT 1C

## XOJAY

XOPARQ

The Palma Residences

| V.1C APARTMENT           |        |
|--------------------------|--------|
| INDOOR USABLE FLOOR AREA | 283.86 |
| INDOOR GROSS FLOOR AREA  | 344.38 |
| TERRACE 01               | 8.25   |
| TERRACE 02               | 10.23  |
| TERRACE 03               | 35.08  |
| GROSS FLOOR AREA         | 397.94 |
| GFA + COMMON AREAS       | 479.76 |

| V.1C- USABLE FLOOR AREA                                               |                                               |
|-----------------------------------------------------------------------|-----------------------------------------------|
| ROOM                                                                  | SURFACE                                       |
| FIRST FLOOR                                                           |                                               |
| ENTRY HALLWAY BEDROOM 1 BATHROOM 2 BEDROOM 2 BATHROOM 2 BEDROOM 3     | 7.57<br>5.07<br>31.87<br>6.87<br>19.65<br>8.5 |
| GROUND FLOOR                                                          |                                               |
| LIVING-DINING_KITCHEN<br>PANTRY<br>TOILET<br>STAIRCASE                | 72.09<br>2.27<br>2.62<br>11.54                |
| BASEMENT                                                              |                                               |
| PARKING<br>STORAGE<br>HALLWAY<br>STAIRCASE<br>TOTAL USABLE FLOOR AREA | 55.80<br>38.34<br>2.04<br>4.36<br>283.86      |
|                                                                       |                                               |

APARTMENT 1C

TOILET

<u>"</u>

DATE: 25/04/24

This document is informative, it has not contractual value until the structure and installations are completely defined

\*\*MEASUREMENTS MAY CHANGE IN THE FURTHER PLANNING PHASE