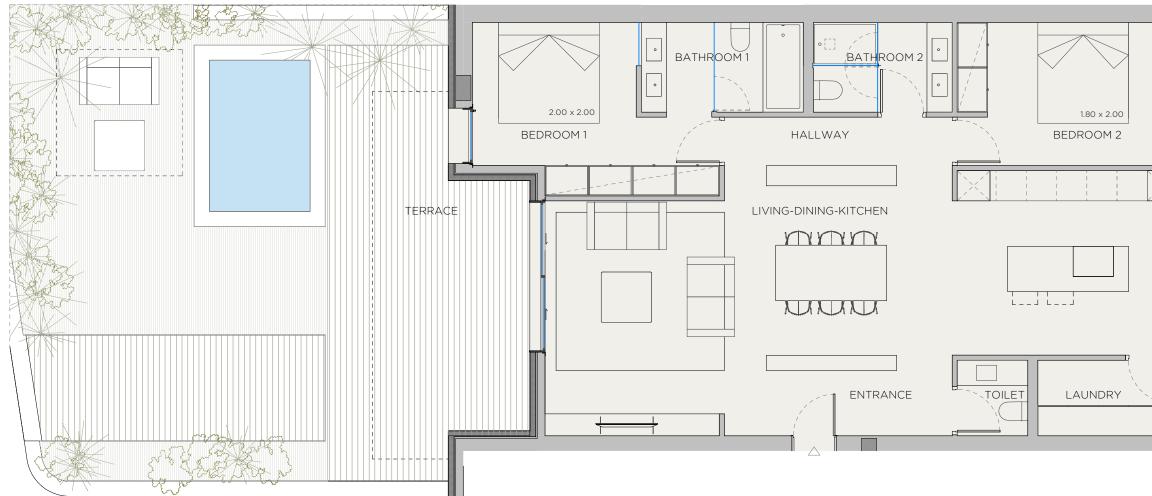

\*\*THIS DOCUMENT INCLUDING USABLE AREAS AND GROSS FLOOR AREAS IS ONLY TEMPORARY AND NOT FINAL DUE TO MUNICIPALY CHANGES AND CONSTRUCTION DESIGN

| V.OM APARTMENT           |        |
|--------------------------|--------|
| INDOOR USABLE FLOOR AREA | 103.89 |
| INDOOR GROSS FLOOR AREA  | 121.67 |
| TERRACE                  | 94.04  |
| GROSS FLOOR AREA         | 215.70 |
| GFA + COMMON AREAS       | 260.05 |

| V.0M- USABLE FLOOR AREA |         |
|-------------------------|---------|
| ROOM                    | SURFACE |
| LIVING-DINING-KITCHEN   | 49.87   |
| BEDROOM 1               | 12.89   |
| BATHROOM 1              | 5.81    |
| BEDROOM 2               | 12.49   |
| LAUNDRY                 | 4.23    |
| BATHROOM 2              | 4.75    |
| TOILET                  | 2.10    |
| HALLWAY                 | 4.34    |
| ENTRANCE                | 7.40    |
| TOTAL USABLE FLOOR AREA | 103.89  |