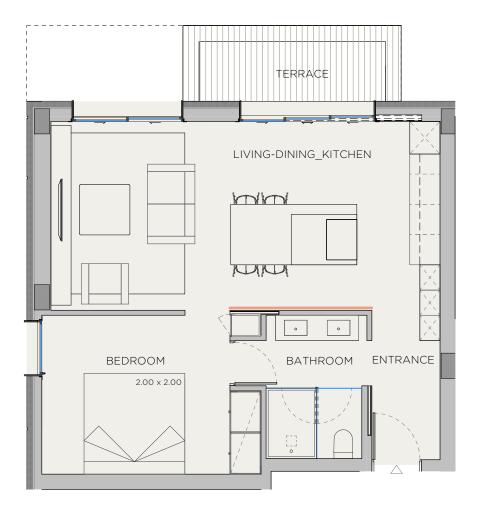

## ΧΟJΑΥ

KITCHEN WARDROBES SMART CONTROL PANORAMA WINDOWS SOLAR CONTROL GLASS COMMUNITY POOL COMMUNITY GYM SECURITY SYSTEM ART WALL BLINDS AC/HEATING (M) MOTORIZED WINDOW

Om 1m 2m 3m 4m e 1:75

DATE: **19/10/23** \*This document is informative, it has not contractual value until the structure and installations are completely defined

\*\*THIS DOCUMENT INCLUDING USABLE AREAS AND GROSS FLOOR AREAS IS ONLY TEMPORARY AND NOT FINAL DUE TO MUNICIPALY CHANGES AND CONSTRUCTION DESIGN

| V.2T APARTMENT           |       |
|--------------------------|-------|
| INDOOR USABLE FLOOR AREA | 51.93 |
| INDOOR GROSS FLOOR AREA  | 62.14 |
| TERRACE                  | 6.50  |
| GROSS FLOOR AREA         | 68.64 |
| GFA + COMMON AREAS       | 82.75 |
|                          |       |

| V.2T- USABLE FLOOR AREA |         |
|-------------------------|---------|
| ROOM                    | SURFACE |
| LIVING-DINING_KITCHEN   | 28.92   |
| BEDROOM                 | 13.04   |
| BATHROOM                | 5.97    |
| ENTRANCE                | 4.01    |
| TOTAL USABLE FLOOR AREA | 51.93   |
|                         |         |

**2.**T

APARTMENT