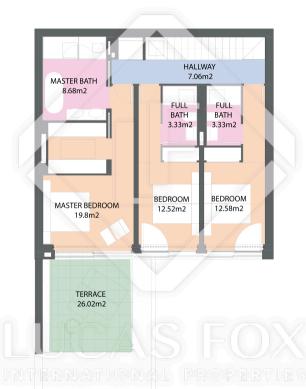

MAD58262 PRIMERA PLANTA

N (

MEASUREMENTS FLOOR
built surface 411m2
useful surface 302m2
exterior surface 65.27m2

Scale in meters. Indicative only. Dimensions are approximate. All information contained here is gathered from sources we believe to be reliable, however, we cannot garantee its accuracy and interested people should rely on their own enquiries.

MAD58262 SEGUNDA PLANTA

MEASUREMENTS FLOOR

built surface 411m2 useful surface 302m2 exterior surface 65.27m2

Scale in meters: Indicative only. Dimensions are approximate. All information contained here is gathered from sources we believe to be reliable, however, we cannot garantee its accuracy and interested people should rely on their own enquiries.