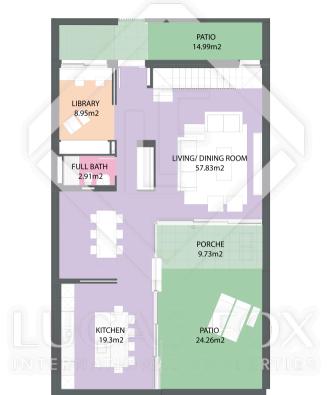

MAD58262 PRIMERA PLANTA

N (

MEASUREMENTS FLOOR
built surface 411m2
useful surface 302m2
exterior surface 65.27m2

Scale in meters. Indicative only. Dimensions are approximate. All information contained here is gathered from sources we believe to be reliable, however, we cannot garantee its accuracy and interested people should rely on their own enquiries.

MAD58262 SEGUNDA PLANTA

MEASUREMENTS FLOOR

built surface 411m2 useful surface 302m2 exterior surface 65.27m2

Scale in meters: Indicative only. Dimensions are approximate. All information contained here is gathered from sources we believe to be reliable, however, we cannot garantee its accuracy and interested people should rely on their own enquiries.