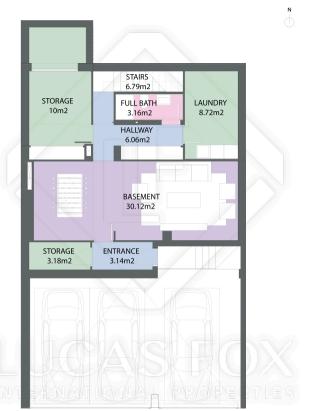

## MAD58262 PLANTA BAJA

scale (in meters) 1:80

Scale in meters. Indicative only. Dimensions are approximate. All information contained here is gathered from sources we believe to be reliable, however, we cannot garantee its accuracy and interested people should rely on their own enquiries.