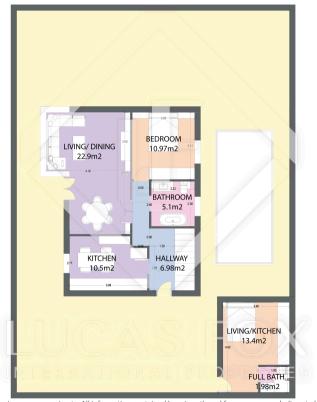

MEASUREMENTS FLOOR

ceiling height

built surface 246m2 useful surface 180m2 exterior surface 180m2

2.33m

MAD52337 PLANTA ALTA

Scale in meters. Indicative only. Dimensions are approximate. All information contained here is gathered from sources we believe to be reliable, however, we cannot garantee its accuracy and interested people should rely on their own enquiries.