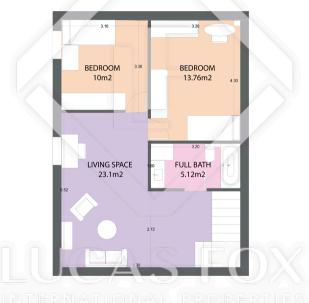

MEASUREMENTS FLOOR

built surface 246m2 useful surface 180m2 exterior surface 180m2 ceiling height 2.33m