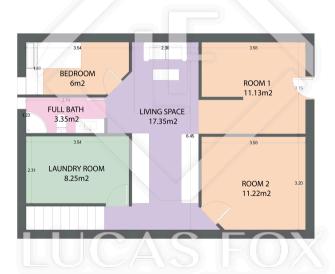

MAD52337 PLANTA SÓTANO

INTERNATIONAL PROPERTIES

Scale in meters. Indicative only. Dimensions are approximate. All information contained here is gathered from sources we believe to be reliable, however, we cannot garantee its accuracy and interested people should rely on their own enquiries.

| MEASUR | EMENT | FLOOR |
|--------|-------|-------|

| MENDONEMENTOTEOUT |       |  |
|-------------------|-------|--|
| built surface     | 246m2 |  |
| useful surface    | 180m2 |  |
| exterior surface  | 180m2 |  |
| ceiling height    | 1 98m |  |