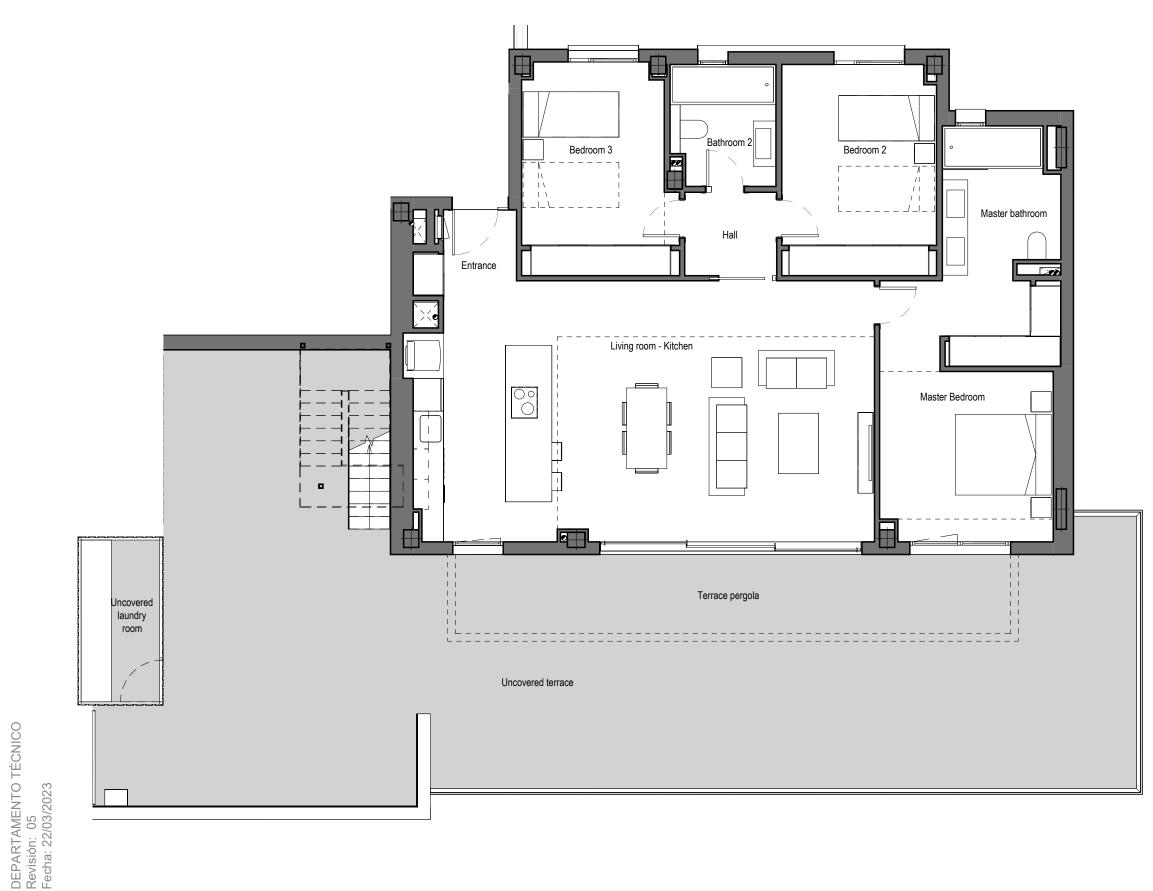

Penthouse 22A

1 m 2 m 3 m 4 m 5 m

The information contained may be modified during the course of the work execution due to technical or legal requirements, without implying any reduction in the overall level of qualities. The access steps to the dwelling and exits to courtyards may be altered according to the level of the streets and it is up to the D.F. to set the criteria.

The pool represented in the commercial plan of the solarium floor, and infographics, is not included in the project, nor in the sale price. It is an option for buyers, the cost of which will be added to the purchase price.

## APPROXIMATE AREAS

| Entrance                                       | 2,56 m <sup>2</sup>   |
|------------------------------------------------|-----------------------|
| Living room - Kitchen                          | 46,65 m <sup>2</sup>  |
| Hall                                           | 3,02 m <sup>2</sup>   |
| Master Bedroom                                 | 17,65 m <sup>2</sup>  |
| Master bathroom                                | 6,49 m <sup>2</sup>   |
| Bedroom 2                                      | 12,76 m <sup>2</sup>  |
| Bedroom 3                                      | 12,32 m <sup>2</sup>  |
| Bathroom 2                                     | 4,88 m <sup>2</sup>   |
| INTERNAL USEFUL FLOOR AREA                     | 106,33 m <sup>2</sup> |
| INTERNAL BUILT AREA                            | 125,38 m²             |
| P.P. COMMON AREAS                              | 37,08 m²              |
| INTERNAL BUILT AREA INCLUDING PP. COMMON AREAS | 162,46 m <sup>2</sup> |
|                                                |                       |
| EXTERNAL AREAS                                 |                       |
| Uncovered laundry room                         | 5,01 m <sup>2</sup>   |
| Terrace pergola                                | 19,46 m <sup>2</sup>  |
| Uncovered terrace                              |                       |
| 0.100 10.100 10.1000                           | 96,15 m <sup>2</sup>  |

## REGARDING DECRETO BOJA 218/2005

USEFUL FLOOR AREA SOLARIUM

TOTAL USEFUL FLOOR AREA 116,96 m²
TOTAL BUILT AREA 173,09 m²

59,36 m<sup>2</sup>