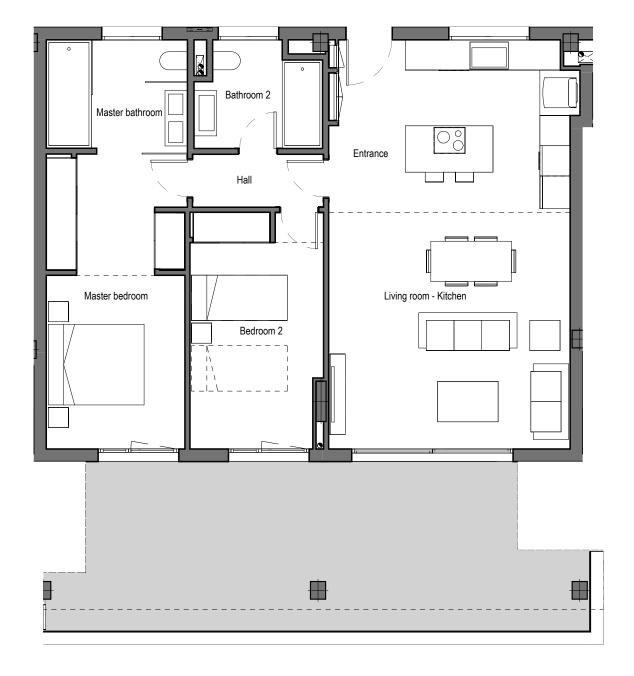

Apartment 111B

1 m 2 m 3 m 4 m 5 m

The information contained may be modified during the course of the work execution due to technical or legal requirements, without implying any reduction in the overall level of qualities. The access steps to the dwelling and exits to courtyards may be altered according to the level of the streets and it is up to the D.F. to set the criteria.

APPROXIMATE AREAS

| INTERNAL USEFUL FLOOR AREA | 80,59 m <sup>2</sup> |
|----------------------------|----------------------|
| Bathroom 2                 | 4,87 m <sup>2</sup>  |
| Bedroom 2                  | 12,09 m <sup>2</sup> |
| Master bathroom            | 6,21 m <sup>2</sup>  |
| Master bedroom             | 15,98 m <sup>2</sup> |
| Hall                       | 2,73 m <sup>2</sup>  |
| Living room - Kitchen      | 32,94 m <sup>2</sup> |
| Entrance                   | 5,77 m <sup>2</sup>  |

| INTERNAL BUILT AREA INCLUDING DR. COMMON AREAS | 122 54 2 |
|------------------------------------------------|----------|
| P.P. COMMON AREAS                              | 32,23 n  |
| INTERNAL BUILT AREA                            | 91,31 n  |

| EXTERNAL AREAS  | ·       |
|-----------------|---------|
| Covered terrace | 27 11 r |

| EXTERNAL USEFUL FLOOR AREA | 32,00 m <sup>2</sup> |
|----------------------------|----------------------|
| Uncovered terrace          | 4,89 m <sup>2</sup>  |
| Covered terrace            | 27,11 m²             |

REGARDING DECRETO BOJA 218/2005

TOTAL USEFUL FLOOR AREA TOTAL BUILT AREA 88,65 m² 131,59 m²