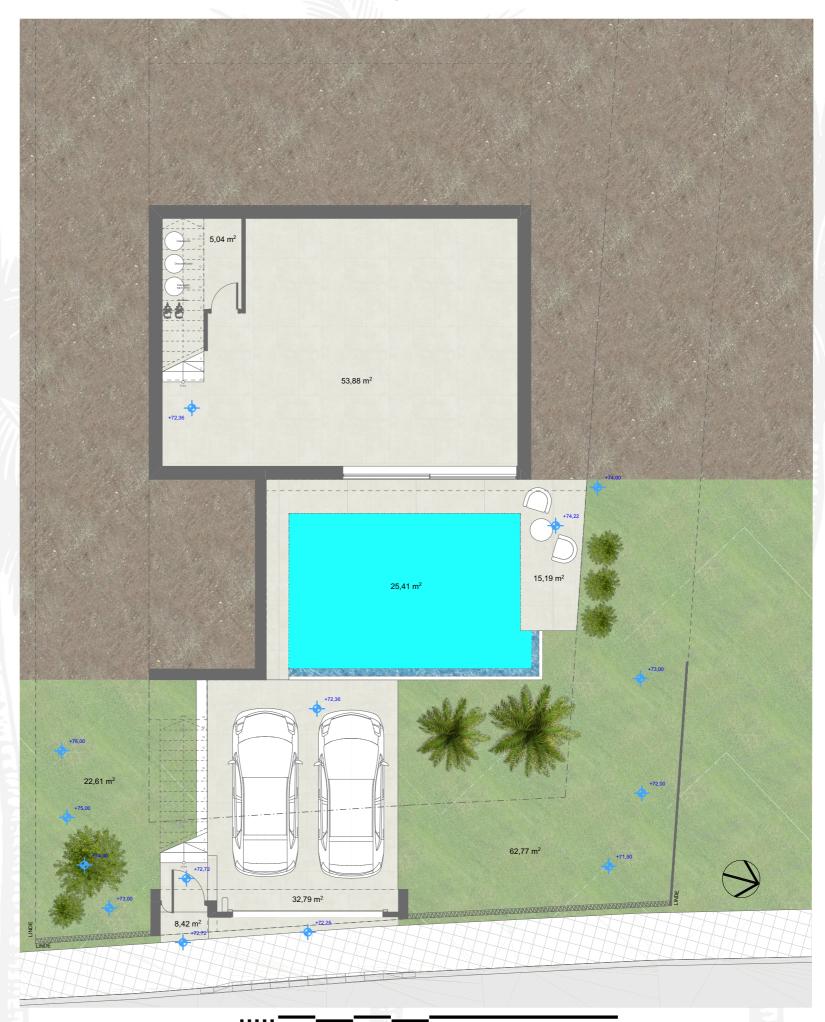

DEVELOPED

COMMERCIALIZED

3 / 4

C/ EL SALVADOR, 36

Bedrooms 3
Bathrooms 4
Parking 2 cars

Built Area 248,25 sqm

Covered Terraces 12,18 sqm

Uncovered Terraces 89,14 sqm

Pool Area 25,41 sqm

Parking Area 32,79 sqm

Total Covered Area 260,43 sqm

Total Garden Area 309,09 sqm

Plot Surface 533,00 sqm

\*All the surfaces detailed in this floor plan correspond to built areas.

The floor plan is not final as it has been designed in accordance with the Building Execution Project and, consequently, KORK S.L. reserves the right to include whatever changes due to technical and/or legal imperatives required by any public Administration or Agency. These changes, in any case, will be in accordance with the progress of the construction work. The accessory elements (for example, including the kitchen) are merely for illustrative purposes. The rotation sense of doors and the distribution of sanitary fittings are not binding. The surface areas shown are approximate and, may be altered for technical and/or legal reasons in the course of the construcion work.