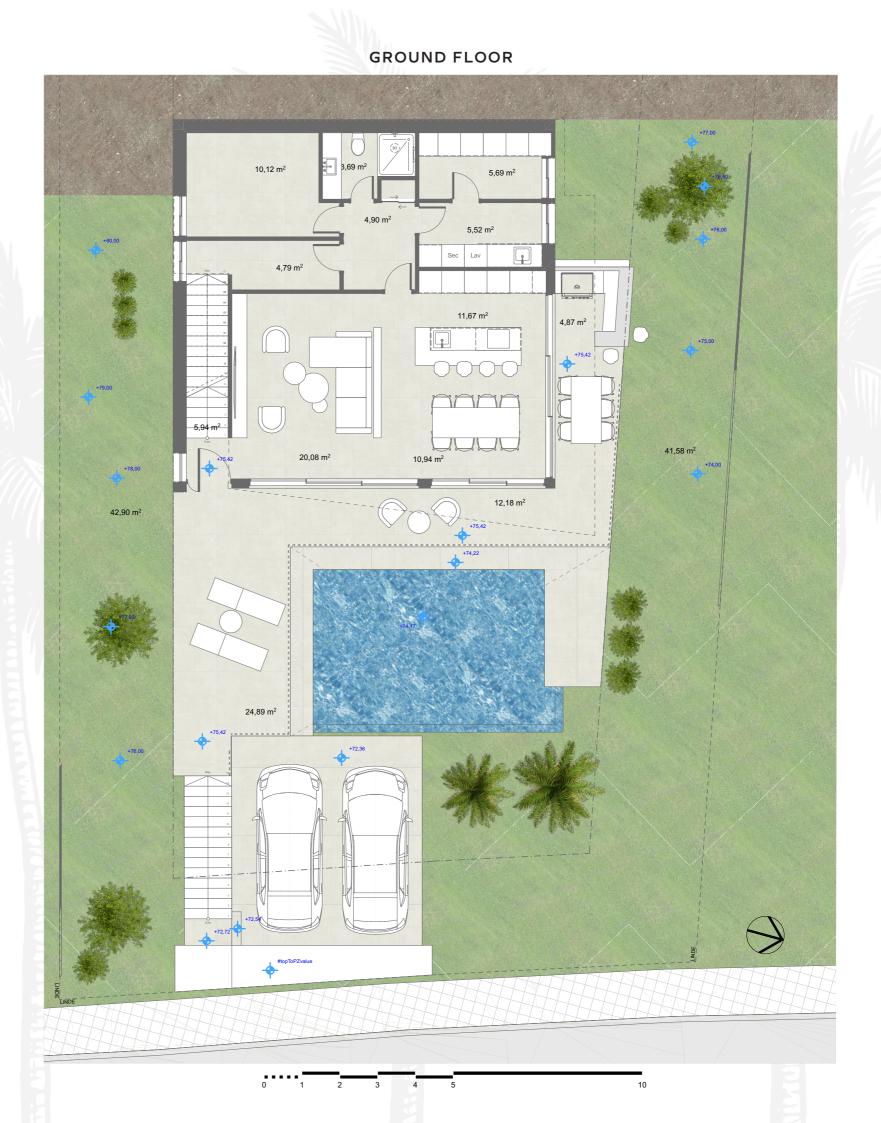

DEVELOPED

COMMERCIALIZED

2 / 4

C/ EL SALVADOR, 36

Bedrooms 3
Bathrooms 4
Parking 2 cars

Built Area 248,25 sqm

Covered Terraces 12,18 sqm

Uncovered Terraces 89,14 sqm

Pool Area 25,41 sqm

Parking Area 32,79 sqm

Total Covered Area 260,43 sqm

Total Garden Area 309,09 sqm

Plot Surface 533,00 sqm

\*All the surfaces detailed in this floor plan correspond to built areas.

The floor plan is not final as it has been designed in accordance with the Building Execution Project and, consequently, KORK S.L. reserves the right to include whatever changes due to technical and/or legal imperatives required by any public Administration or Agency. These changes, in any case, will be in accordance with the progress of the construction work. The accessory elements (for example, including the kitchen) are merely for illustrative purposes. The rotation sense of doors and the distribution of sanitary fittings are not binding. The surface areas shown are approximate and, may be altered for technical and/or legal reasons in the course of the construcion work.