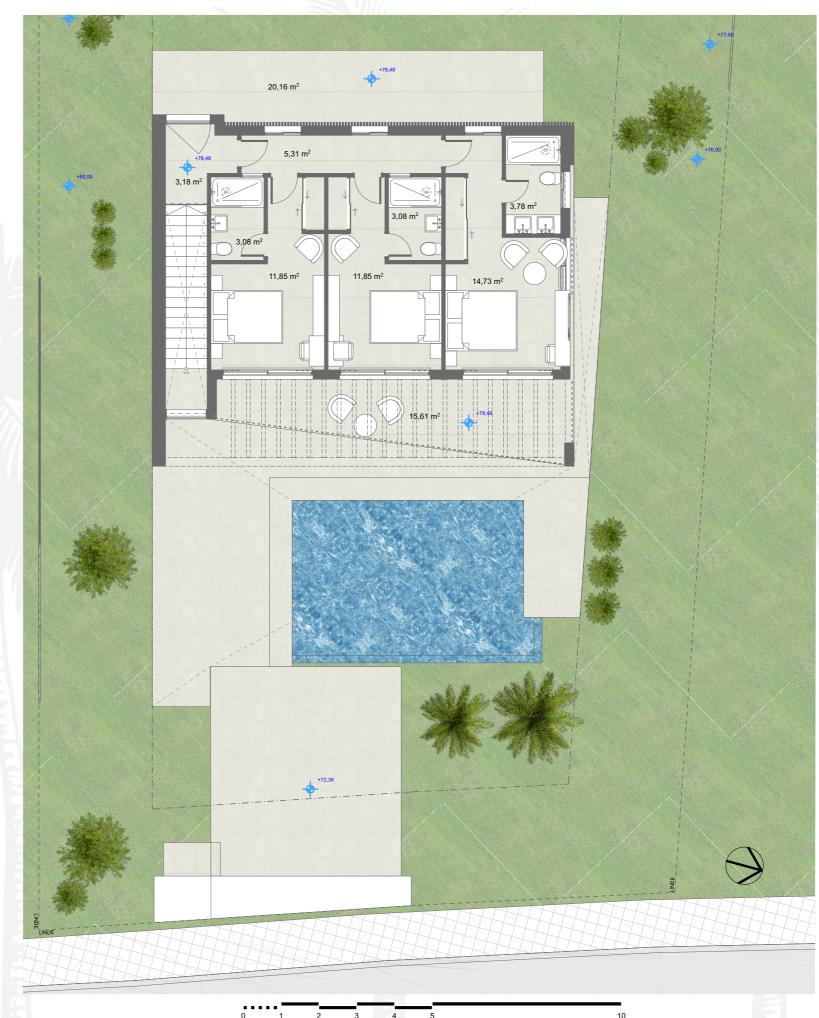

DEVELOPED

COMMERCIALIZED

C/ EL SALVADOR, 36

Bedrooms 3
Bathrooms 4
Parking 2 cars

Built Area 248,25 sqm

Covered Terraces 12,18 sqm

Uncovered Terraces 89,14 sqm

Pool Area 25,41 sqm

Parking Area 32,79 sqm

Total Covered Area 260,43 sqm

Total Garden Area 309,09 sqm

Plot Surface 533,00 sqm

\*All the surfaces detailed in this floor plan correspond to built areas.

The floor plan is not final as it has been designed in accordance with the Building Execution Project and, consequently, KORK S.L. reserves the right to include whatever changes due to technical and/or legal imperatives required by any public Administration or Agency. These changes, in any case, will be in accordance with the progress of the construction work. The accessory elements (for example, including the kitchen) are merely for illustrative purposes. The rotation sense of doors and the distribution of sanitary fittings are not binding. The surface areas shown are approximate and, may be altered for technical and/or legal reasons in the course of the construction work.