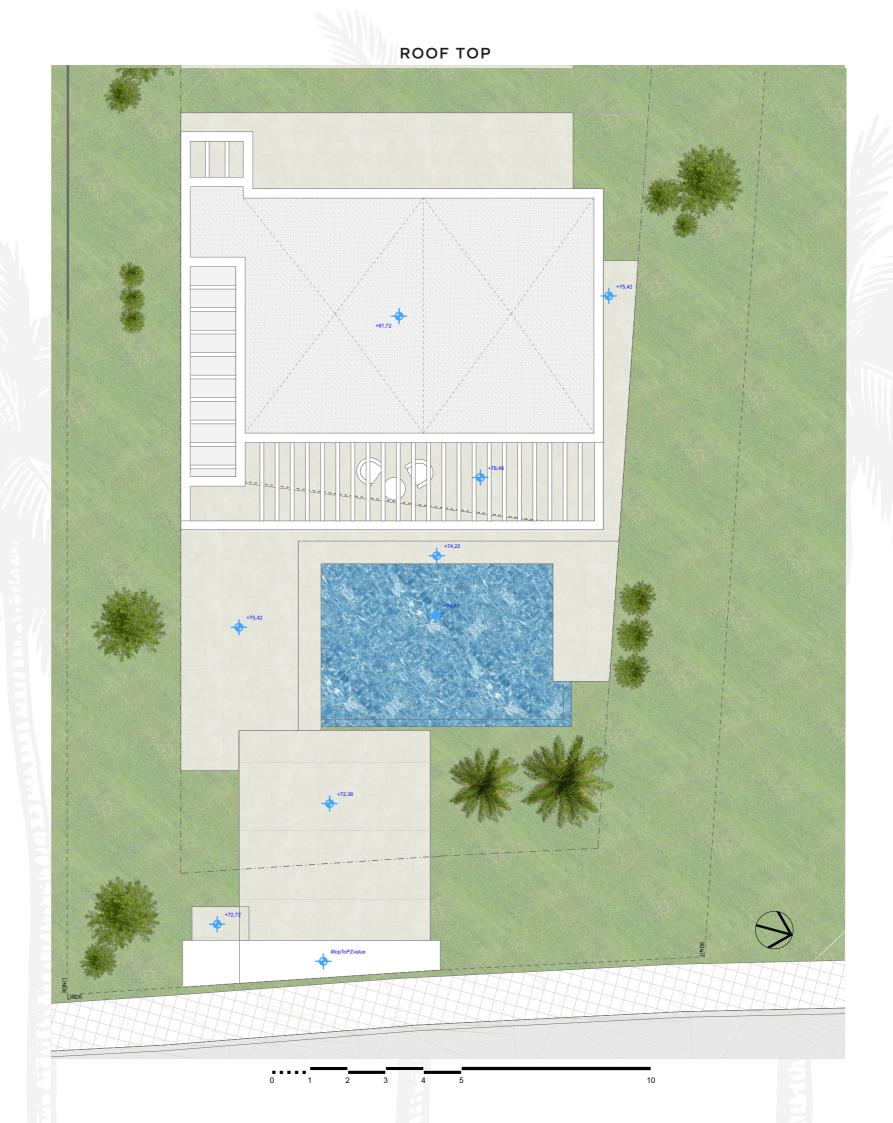

C/ EL SALVADOR, 36

Bedrooms 3
Bathrooms 4
Parking 2 cars

Built Area 248,25 sqm

Covered Terraces 12,18 sqm

Uncovered Terraces 89,14 sqm

Pool Area 25,41 sqm

Parking Area 32,79 sqm

Total Covered Area 260,43 sqm

Total Garden Area 309,09 sqm

Plot Surface 533,00 sqm

\*All the surfaces detailed in this floor plan correspond to built areas.

The floor plan is not final as it has been designed in accordance with the Building Execution Project and, consequently, KORK S.L. reserves the right to include whatever changes due to technical and/or legal imperatives required by any public Administration or Agency. These changes, in any case, will be in accordance with the progress of the construction work. The accessory elements (for example, including the kitchen) are merely for illustrative purposes. The rotation sense of doors and the distribution of sanitary fittings are not binding. The surface areas shown are approximate and, may be altered for technical and/or legal reasons in the course of the construcion work.