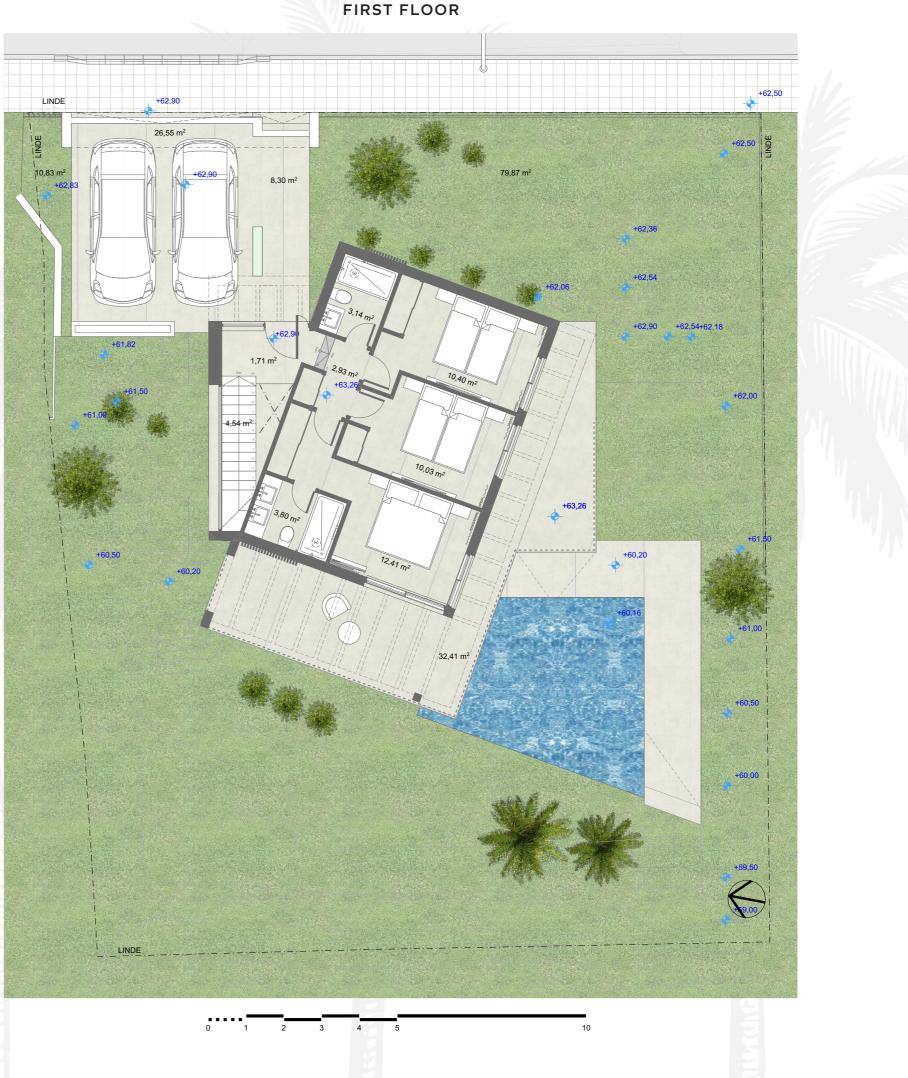

DEVELOPED

COMMERCIALIZED

2 / 4

C/ CUBA ALTO, 27

| Bedrooms           | 3          |
|--------------------|------------|
| Bathrooms          | 3          |
| Parking            | 2 cars     |
|                    |            |
|                    |            |
| Built Area         | 130,41sqm  |
| Covered Terraces   | 21,34 sqm  |
| Uncovered Terraces | 56,28 sqm  |
| Pool Area          | 21,63 sqm  |
| Parking Area       | 26,55 sqm  |
|                    |            |
|                    |            |
| Total Area         | 151,75 sqm |
| Total Garden Area  | 247,82 sqm |
| Plot Surface       | 411,00 sqm |
|                    |            |

#### \*All the surfaces detailed in this floor plan correspond to built areas.

The floor plan is not final as it has been designed in accordance with the Building Execution Project and, consequently, KORK S.L. reserves the right to include whatever changes due to technical and/or legal imperatives required by any public Administration or Agency. These changes, in any case, will be in accordance with the progress of the consding the kitchen) are merely for illustrative purposes. The rotation sense of doors and the distribution of sanitary fittings are not binding. The surface areas shown are approximate and, may be altered for technical and/or legal reasons in