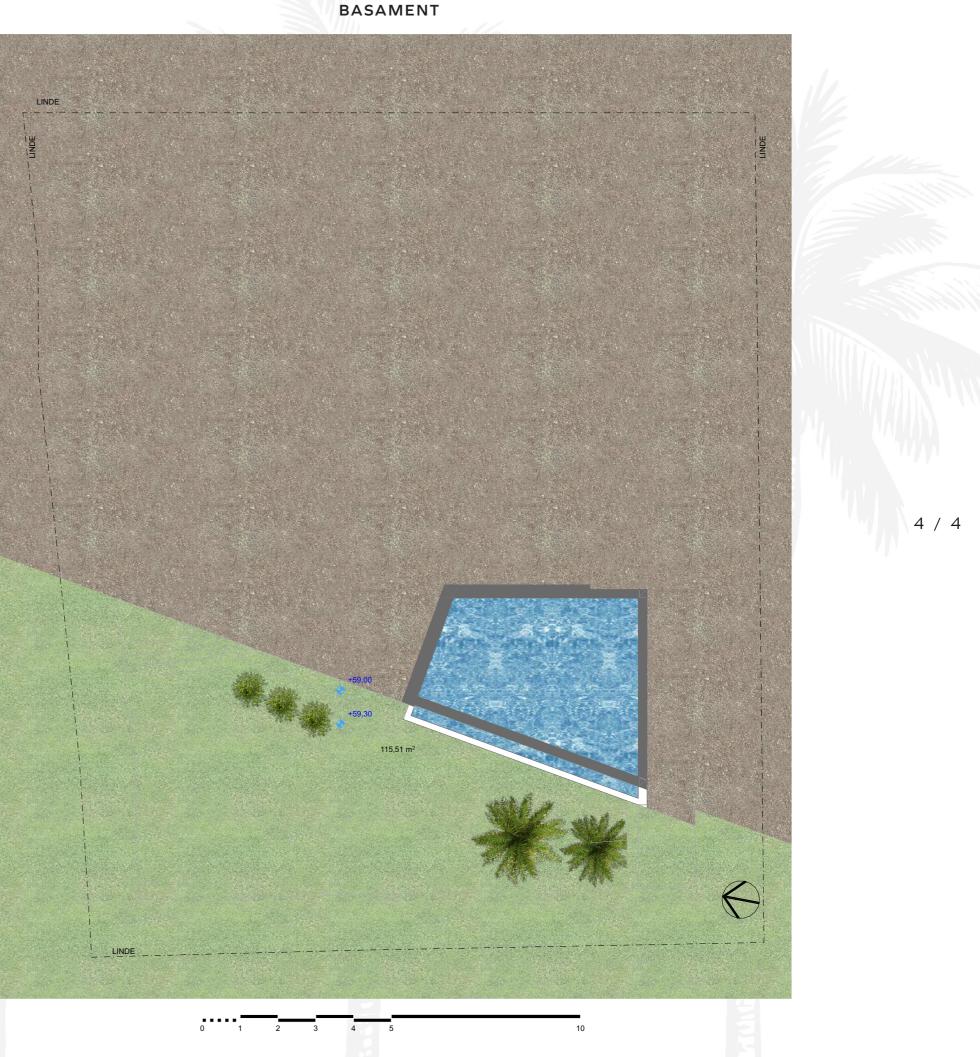

# **GROUND FLOOR** Ð 10,28 m<sup>2</sup> 3,71 m<sup>2</sup> 1,90 m<sup>2</sup> 3,42 n 23.56 m ANK +61,50 $\Lambda$ 1.68. 15,94 m +60.92 15,19 m<sup>2</sup> +60,50 15,57 m<sup>2</sup> 21,34 m<sup>2</sup> +60,20 +60,20 21.63 m 59.30 +59.50 +59.00