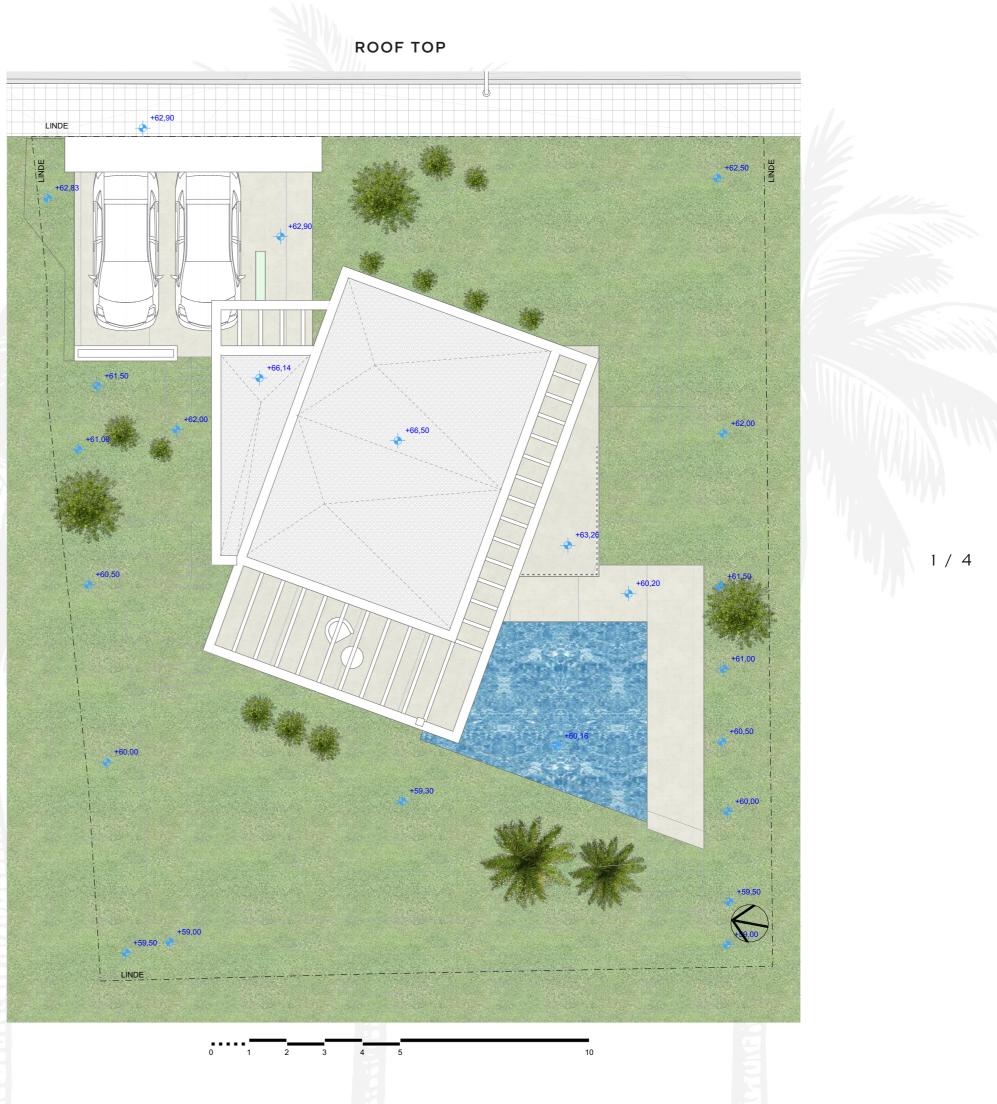

C/ CUBA ALTO, 27

| Bedrooms           | 3          |
|--------------------|------------|
| Bedrooms           | З          |
| Bathrooms          | 3          |
| Parking            | 2 cars     |
| Built Area         | 130,41sqm  |
| Covered Terraces   | 21,34 sqm  |
| Uncovered Terraces | 56,28 sqm  |
| Pool Area          | 21,63 sqm  |
| Parking Area       | 26,55 sqm  |
| Total Area         | 151,75 sqm |
| Total Garden Area  | 247,82 sqm |
| Plot Surface       | 411,00 sqm |

#### \*All the surfaces detailed in this floor plan correspond to built areas.

The floor plan is not final as it has been designed in accordance with the Building Execution Project and, consequently, KORK S.L. reserves the right to include whatever changes due to technical and/or legal imperatives required by any public Administration or Agency. These changes, in any case, will be in accordance with the progress of the construction work. The accessory elements (for example, including the kitchen) are merely for illustrative purposes. The rotation sense of doors and the distribution of sanitary fittings are not binding. The surface areas shown are approximate and, may be altered for technical and/or legal reasons in the course of the construcion work.

DEVELOPED

COMMERCIALIZED

C/ CUBA ALTO, 27

| Bedrooms           | 3          |
|--------------------|------------|
| Bathrooms          | 3          |
| Parking            | 2 cars     |
|                    |            |
|                    |            |
| Built Area         | 130,41sqm  |
| Covered Terraces   | 21,34 sqm  |
| Uncovered Terraces | 56,28 sqm  |
| Pool Area          | 21,63 sqm  |
| Parking Area       | 26,55 sqm  |
|                    |            |
|                    |            |
| Total Area         | 151,75 sqm |
| Total Garden Area  | 247,82 sqm |
| Plot Surface       | 411,00 sqm |
|                    |            |