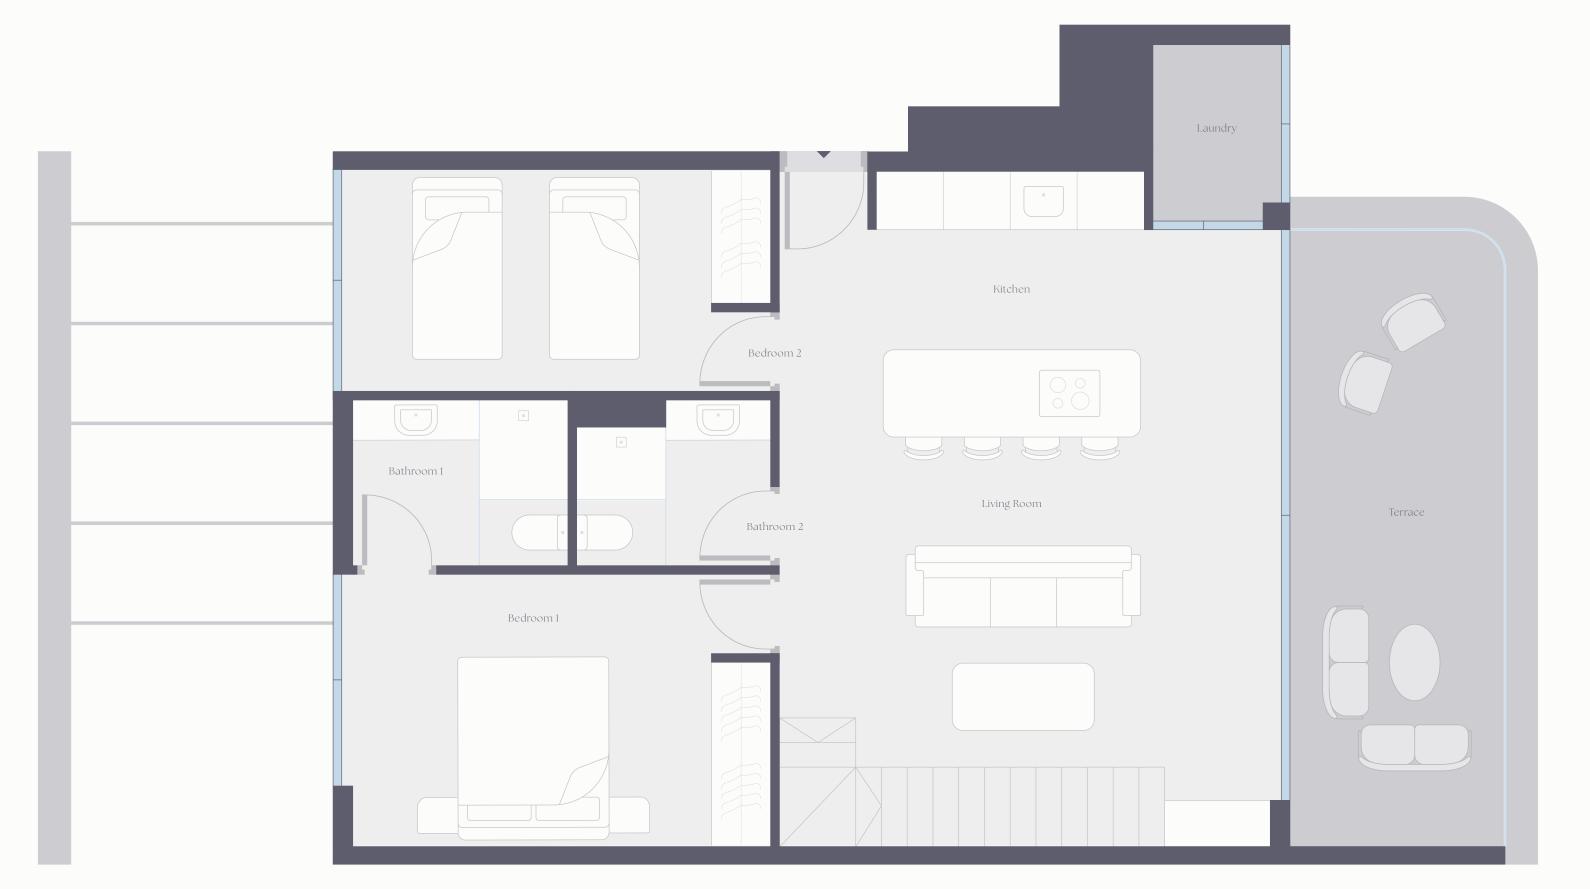

## Fifth Floor

# Penthouse 5 A — Building 2

## Living Areas > m<sup>2</sup>

Living · Kitchen > 30,60 m<sup>2</sup>

Bedroom 1 > 12,05 m<sup>2</sup>

Bedroom 2 > 10,00 m<sup>2</sup>

Bathroom 1 > 3,55 m<sup>2</sup>

Bathroom 2 > 3,30 m<sup>2</sup>

Laundry > 1,30 m<sup>2</sup>

Terrace > 21,40 m<sup>2</sup>

Solarium > 60,50 m<sup>2</sup>

### Total Areas > m<sup>2</sup>

Living Area > 60,80 m<sup>2</sup>

Built Area > 66,10 m<sup>2</sup>

Living Area + Exterior > 142,70 m<sup>2</sup>

Built Area + Exterior > 87,50 m<sup>2</sup>

### Real Decreto > 218/2005

Living Area · R.D. 218/2005 › 66,86 m<sup>2</sup>
Built Area · R.D. 218/2005 › 74,54 m<sup>2</sup>

The areas are reflected according to Decree 218/2005 of October 11, which approves the consumer information regulation in the sale and rental of homes in Andalusia. The annexes are measured in constructed area. The data and areas contained in this document have merely informative value, which may be subject to changes by the company or technical management. Doors, openings, toilets or distribution are not binding. Furniture, colors, textures or flooring are only indicative graphics, so this documentation cannot be considered a form of contract or obligation.