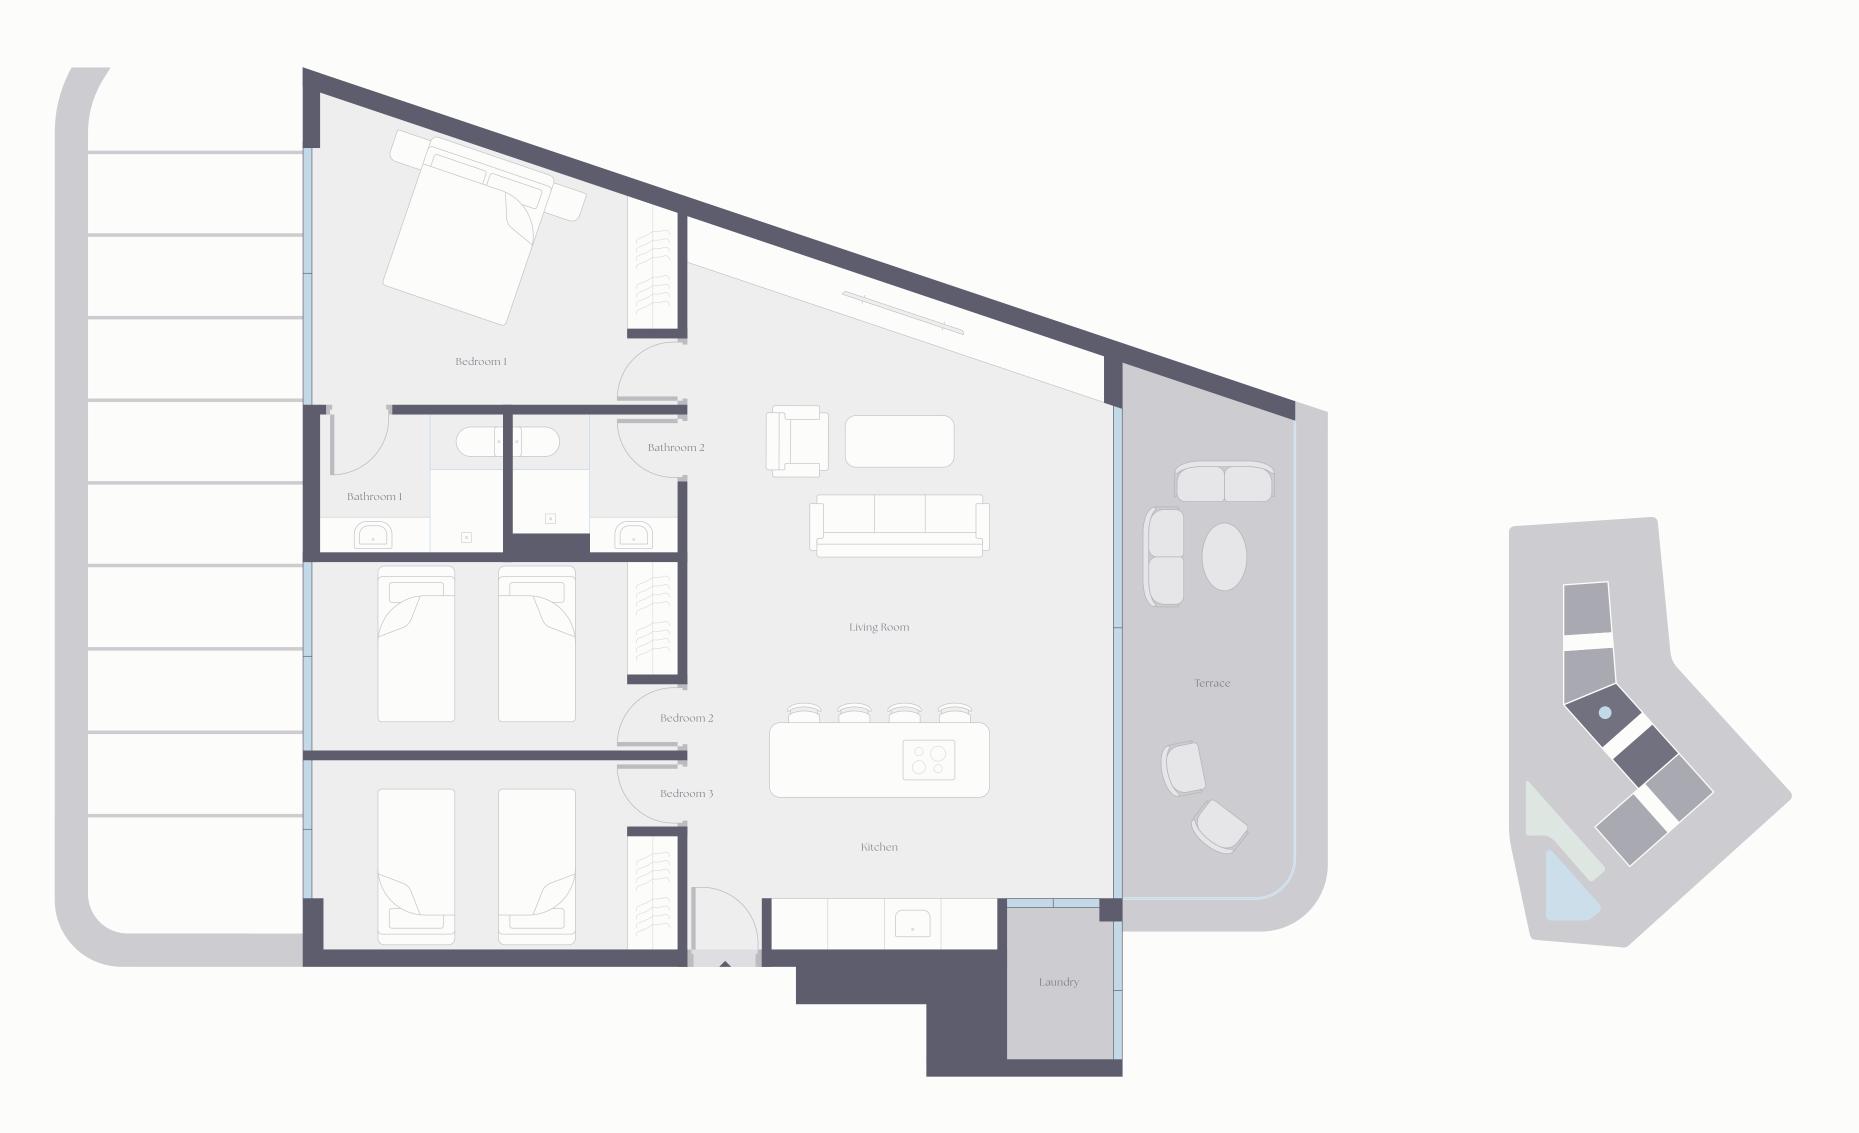

## House 2 B — Building 2

#### Living Areas > m<sup>2</sup>

Living · Kitchen → 39,40 m<sup>2</sup> Bedroom 1 > 13,90 m<sup>2</sup> Bedroom 2 > 10,00 m<sup>2</sup> Bedroom 3 > 10,00 m<sup>2</sup> Bathroom 1 > 3,60 m<sup>2</sup> Bathroom 2 > 3,00 m<sup>2</sup> Laundry > 2,40 m<sup>2</sup> Terrace > 15,90 m<sup>2</sup>

#### Total Areas > m<sup>2</sup>

Living Area > 82,30 m<sup>2</sup> Built Area > 87,90 m<sup>2</sup> Living Area + Exterior > 97,70 m<sup>2</sup> Built Area + Exterior > 103,75 m<sup>2</sup>

#### Real Decreto > 218/2005

Living Area · R.D. 218/2005 > 89,90 m<sup>2</sup> Built Area · R.D. 218/2005 > 99,12 m<sup>2</sup>

The areas are reflected according to Decree 218/2005 of October 11, which approves the consumer information regulation in the sale and rental of homes in Andalusia. The data and areas contained in this document have merely informative value, which may be subject to changes by the company or technical management. Doors, openings, toilets or distribution are not binding. Furniture, colors, textures or flooring are only indicative graphics, so this documentation cannot be considered a form of contract or obligation.