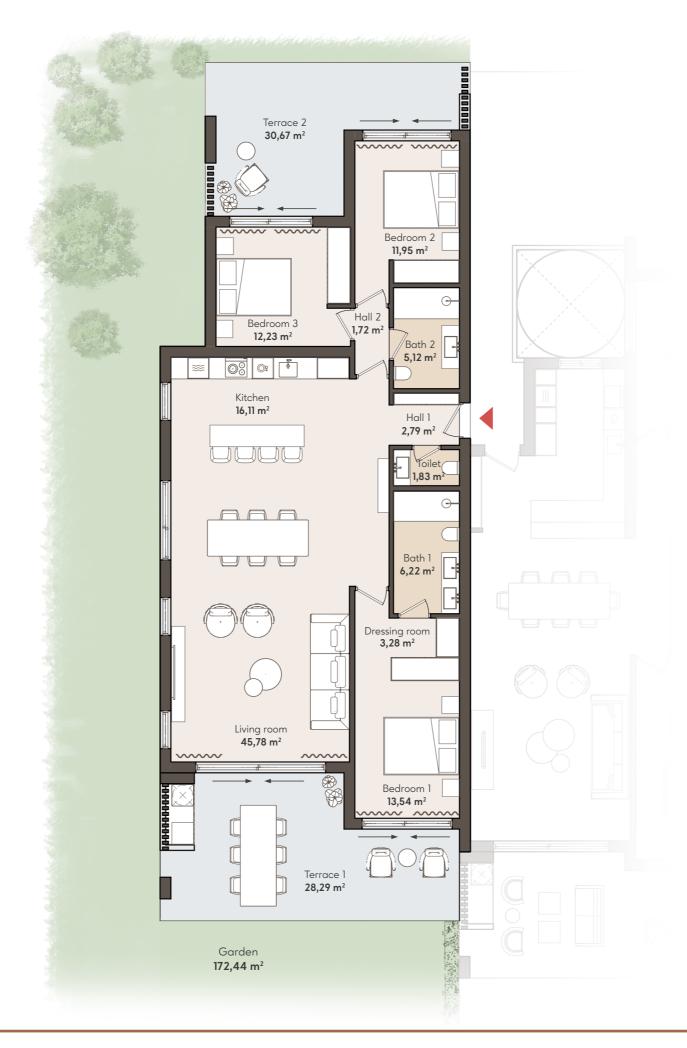

**GROUND FLOOR** 

TYPE 1

3 BEDROOM APARTMENT GARDEN

### **3 BEDROOM APARTMENT**

**GROUND FLOOR** 

APT. 301

|   | SOLARIUM                         | SOLARIUM                         | SOLARIUM                         | SOLARIUM                         |                                  |
|---|----------------------------------|----------------------------------|----------------------------------|----------------------------------|----------------------------------|
|   | TYPE 3<br>3 BEDROOMS             | TYPE 4<br>3 BEDROOMS             | TYPE 4<br>3 BEDROOMS             | TYPE 5<br>2 BEDROOMS             |                                  |
|   | APT. 321                         | APT. 322                         | APT. 323                         | APT. 324                         | SOLARIUM                         |
|   | TYPE 1<br>3 BEDROOMS<br>APT. 311 | TYPE 2<br>2 BEDROOMS<br>APT. 312 | TYPE 2<br>2 BEDROOMS<br>APT. 313 | TYPE 2<br>2 BEDROOMS<br>APT. 314 | TYPE 3<br>3 BEDROOMS<br>APT. 315 |
|   | TYPE 1<br>3 BEDROOMS<br>APT. 301 | TYPE 2<br>2 BEDROOMS<br>APT. 302 | TYPE 2<br>2 BEDROOMS<br>APT. 303 | TYPE 2<br>2 BEDROOMS<br>APT. 304 | TYPE 1<br>3 BEDROOMS<br>APT. 305 |
| 1 |                                  |                                  |                                  |                                  |                                  |

#### APARTMENT AREA

BASEMENT / PARKING

| TOTAL BUILT                    | 201,79 m            |
|--------------------------------|---------------------|
| INTERNAL BUILT TERRACE BUILT   | 140,40 n<br>61,39 n |
| TOTAL USABLE                   | 179,53 m            |
| INTERNAL USABLE TERRACE USABLE | 120,57 n<br>58,96 n |
| Bedroom 3                      | 12,23 n             |
| Bedroom 2 Bathroom 2           | 11,95 n<br>5,12 n   |
| Toilet                         | 1,83 n              |
| Dressing room                  | 3,28 n              |
| Bathroom 1                     | 6,22 n              |
| Bedroom 1                      | 13,54 n             |
| Kitchen                        | 16,11 n             |
| Living room                    | 45,78 n             |
| Hall                           | 4,51 m              |

## 2 PARKING SPACES & 1 STORAGE ROOM INCLUDED

172,44 m<sup>2</sup>

\* Garden

**GROUND FLOOR** 

TYPE 2

2 BEDROOM APARTMENT GARDEN