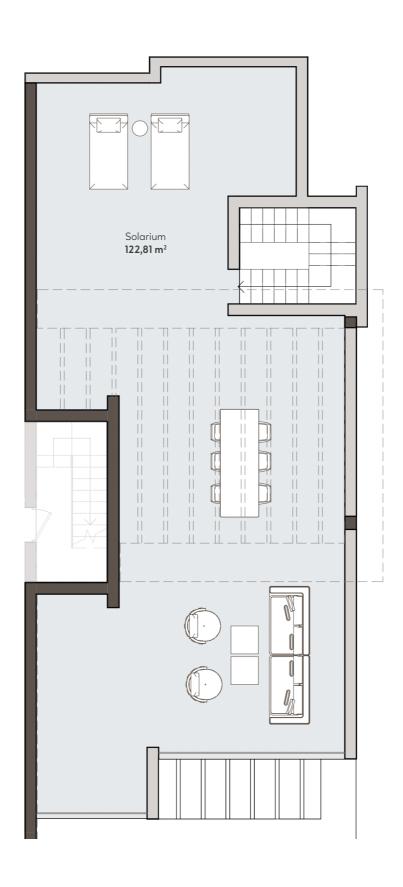

### **3 BEDROOM PENTHOUSE**

SECOND FLOOR

APT. 321

| SOLARIUM                         | SOLARIUM                         | SOLARIUM                         | SOLARIUM                         |                                  |
|----------------------------------|----------------------------------|----------------------------------|----------------------------------|----------------------------------|
| TYPE 3<br>3 BEDROOMS             | TYPE 4<br>3 BEDROOMS             | TYPE 4<br>3 BEDROOMS             | TYPE 5<br>2 BEDROOMS             | 1                                |
| APT. 321                         | APT. 322                         | APT. 323                         | APT. 324                         | SOLARIUM                         |
| TYPE 1<br>3 BEDROOMS<br>APT. 311 | TYPE 2<br>2 BEDROOMS<br>APT. 312 | TYPE 2<br>2 BEDROOMS<br>APT. 313 | TYPE 2<br>2 BEDROOMS<br>APT. 314 | TYPE 3<br>3 BEDROOMS<br>APT. 315 |
| TYPE 1<br>3 BEDROOMS<br>APT. 301 | TYPE 2<br>2 BEDROOMS<br>APT. 302 | TYPE 2<br>2 BEDROOMS<br>APT. 303 | TYPE 2<br>2 BEDROOMS<br>APT. 304 | TYPE 1<br>3 BEDROOMS<br>APT. 305 |
|                                  |                                  | BASEMENT / PARKIN                | IG                               |                                  |

#### APARTMENT AREA

| 5,12 m <sup>2</sup> 13,54 m <sup>2</sup> 123,21 m <sup>2</sup> 42,52 m <sup>2</sup> 133,29 m <sup>2</sup> 299,02 m <sup>2</sup> 144,34 m <sup>2</sup> 53,69 m <sup>2</sup> 154,93 m <sup>2</sup> |
|--------------------------------------------------------------------------------------------------------------------------------------------------------------------------------------------------|
| 13,54 m <sup>2</sup> 123,21 m <sup>2</sup> 42,52 m <sup>2</sup> 133,29 m <sup>2</sup> 299,02 m <sup>2</sup> 144,34 m <sup>2</sup>                                                                |
| 13,54 m <sup>2</sup> 123,21 m <sup>2</sup> 42,52 m <sup>2</sup> 133,29 m <sup>2</sup> 299,02 m <sup>2</sup>                                                                                      |
| 13,54 m <sup>2</sup> 123,21 m <sup>2</sup> 42,52 m <sup>2</sup> 133,29 m <sup>2</sup>                                                                                                            |
| 13,54 m <sup>2</sup><br>123,21 m <sup>2</sup><br>42,52 m <sup>2</sup>                                                                                                                            |
| 13,54 m <sup>2</sup>                                                                                                                                                                             |
| 13,54 m <sup>2</sup>                                                                                                                                                                             |
|                                                                                                                                                                                                  |
| 5,12 111-                                                                                                                                                                                        |
| F 12 m2                                                                                                                                                                                          |
| 11,76 m <sup>2</sup>                                                                                                                                                                             |
| 3,28 m <sup>2</sup>                                                                                                                                                                              |
| 6,22 m <sup>2</sup>                                                                                                                                                                              |
| 13,54 m <sup>2</sup>                                                                                                                                                                             |
| 1,83 m <sup>2</sup>                                                                                                                                                                              |
| 16,00m <sup>2</sup>                                                                                                                                                                              |
| 45,90 m <sup>2</sup>                                                                                                                                                                             |
| 6,02 m <sup>2</sup>                                                                                                                                                                              |
|                                                                                                                                                                                                  |