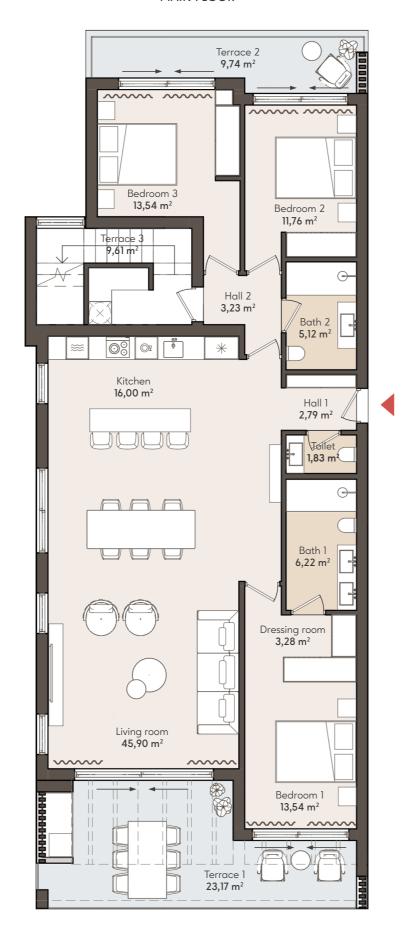

### **3 BEDROOM PENTHOUSE**

FIRST FLOOR

APT. 315

| SOLARIUM                         | SOLARIUM                         | SOLARIUM                         | SOLARIUM                         |                                  |   |
|----------------------------------|----------------------------------|----------------------------------|----------------------------------|----------------------------------|---|
| TYPE 3<br>3 BEDROOMS             | TYPE 4<br>3 BEDROOMS             | TYPE 4<br>3 BEDROOMS             | TYPE 5<br>2 BEDROOMS             |                                  |   |
| APT. 321                         | APT. 322                         | APT. 323                         | APT. 324                         | SOLARIUM                         | 1 |
| TYPE 1<br>3 BEDROOMS<br>APT. 311 | TYPE 2<br>2 BEDROOMS<br>APT. 312 | TYPE 2<br>2 BEDROOMS<br>APT. 313 | TYPE 2<br>2 BEDROOMS<br>APT. 314 | TYPE 3<br>3 BEDROOMS<br>APT. 315 |   |
| TYPE 1<br>3 BEDROOMS<br>APT. 301 | TYPE 2<br>2 BEDROOMS<br>APT. 302 | TYPE 2<br>2 BEDROOMS<br>APT. 303 | TYPE 2<br>2 BEDROOMS<br>APT. 304 | TYPE 1<br>3 BEDROOMS<br>APT. 305 |   |
|                                  |                                  |                                  |                                  |                                  | т |

#### APARTMENT AREA

BASEMENT / PARKING

| 45,10 n<br>22,81 n<br><b>?1,12 n</b><br>44,33 n<br>54,76 n<br>42,55 n |
|-----------------------------------------------------------------------|
| 22,81 n<br><b>71,12 n</b><br>44,33 n                                  |
| 22,81 n                                                               |
| 22,81 n                                                               |
|                                                                       |
| 45,10 n                                                               |
|                                                                       |
| 23,21 n                                                               |
| 13,54 r                                                               |
| 5,12 r                                                                |
| 11,76 r                                                               |
| 3,28 r                                                                |
| 6,22 r                                                                |
| 13,54 r                                                               |
| 1,83 r                                                                |
| 16,00r                                                                |
| 45,90 r                                                               |
| 6,02 r                                                                |
|                                                                       |