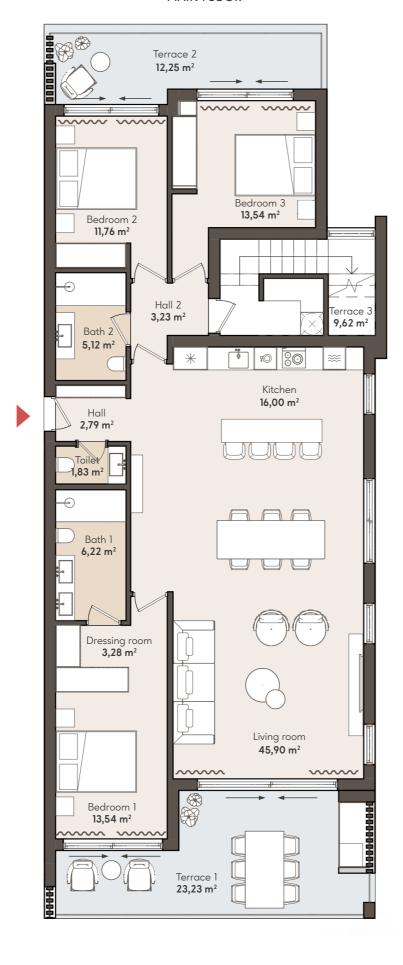

## Block 3

SECOND FLOOR

TYPE 4

3 BEDROOM PENTHOUSE

### **3 BEDROOM PENTHOUSE**

SECOND FLOOR

APT. 322

| SOLARIUM                         | SOLARIUM                         | SOLARIUM                         | SOLARIUM                         | ]                                |   |
|----------------------------------|----------------------------------|----------------------------------|----------------------------------|----------------------------------|---|
| TYPE 3<br>3 BEDROOMS             | TYPE 4<br>3 BEDROOMS             | TYPE 4<br>3 BEDROOMS             | TYPE 5<br>2 BEDROOMS             |                                  |   |
| APT. 321                         | APT. 322                         | APT. 323                         | APT. 324                         | SOLARIUM                         |   |
| TYPE 1<br>3 BEDROOMS<br>APT. 311 | TYPE 2<br>2 BEDROOMS<br>APT. 312 | TYPE 2<br>2 BEDROOMS<br>APT. 313 | TYPE 2<br>2 BEDROOMS<br>APT, 314 | TYPE 3<br>3 BEDROOMS<br>APT. 315 |   |
| TYPE 1<br>3 BEDROOMS<br>APT. 301 | TYPE 2<br>2 BEDROOMS<br>APT. 302 | TYPE 2<br>2 BEDROOMS<br>APT. 303 | TYPE 2<br>2 BEDROOMS<br>APT. 304 | TYPE 1<br>3 BEDROOMS<br>APT. 305 |   |
| BASEMENT / PARKING               |                                  |                                  |                                  |                                  | Ī |

#### APARTMENT AREA

| ALAKTIVILIN     | ANLA     |
|-----------------|----------|
| Hall            | 5,86 m   |
| Living room     | 43,85 m  |
| Kitchen         | 11,66 m  |
| Bedroom 1       | 13,98 m  |
| Bathroom 1      | 6,26 m   |
| Bedroom 2       | 11,77 m  |
| Bathroom 2      | 5,12 m   |
| Bedroom 3       | 14,36 m  |
| Bathroom 3      | 5,12 m   |
| Staircase       | 9,16 m   |
| INTERNAL USABLE | 127,14 m |
| TERRACE USABLE  | 20,91 m  |
| SOLARIUM USABLE | 68,77 m  |
| TOTAL USABLE    | 216,82 m |
| INTERNAL BUILT  | 157,23 m |
| TERRACE BUILT   | 25,32 m  |
| SOLARIUM BUILT  | 74,57 m  |
| TOTAL BUILT     | 257,12 m |