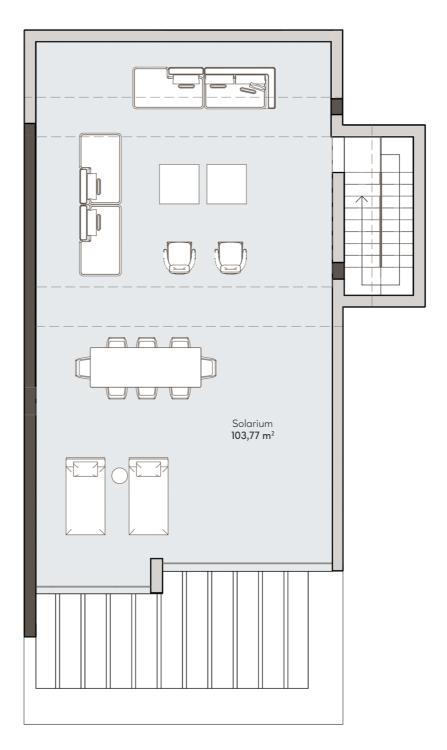

### **2 BEDROOM PENTHOUSE**

SECOND FLOOR

APT. 324

| SOLARIUM                         | SOLARIUM                         | SOLARIU                          | M SOLARIUM                       |                                  |   |
|----------------------------------|----------------------------------|----------------------------------|----------------------------------|----------------------------------|---|
| TYPE 3<br>3 BEDROOMS             | TYPE 4<br>3 BEDROOMS             | TYPE 4<br>3 BEDROOMS             | TYPE 5<br>2 BEDROOMS             |                                  |   |
| APT. 321                         | APT. 322                         | APT. 323                         | APT. 324                         | SOLARIUM                         |   |
| TYPE 1<br>3 BEDROOMS<br>APT. 311 | TYPE 2<br>2 BEDROOMS<br>APT. 312 | TYPE 2<br>2 BEDROOMS<br>APT. 313 | TYPE 2<br>2 BEDROOMS<br>APT. 314 | TYPE 3<br>3 BEDROOMS<br>APT. 315 |   |
| TYPE 1<br>3 BEDROOMS<br>APT. 301 | TYPE 2<br>2 BEDROOMS<br>APT. 302 | TYPE 2<br>2 BEDROOMS<br>APT. 303 | TYPE 2<br>2 BEDROOMS<br>APT. 304 | TYPE 1<br>3 BEDROOMS<br>APT. 305 |   |
| BASEMENT / PARKING               |                                  |                                  |                                  |                                  | ĺ |

#### **APARTMENT AREA**

| TOTAL BUILT     | 271,31 m <sup>2</sup> |
|-----------------|-----------------------|
| SOLARIUM BUILT  | 120,23 m <sup>2</sup> |
| TERRACE BUILT   | 36,61 m <sup>2</sup>  |
| INTERNAL BUILT  | 114,47 m²             |
| TOTAL USABLE    | 234,53 m <sup>2</sup> |
| SOLARIUM USABLE | 103,77 m <sup>2</sup> |
| TERRACE USABLE  | 32,33 m <sup>2</sup>  |
| INTERNAL USABLE | 98,43 m²              |
| Bathroom 2      | 5,12 m <sup>2</sup>   |
| Bedroom 2       | 11,76 m <sup>2</sup>  |
| Dressing room   | 3,28 m <sup>2</sup>   |
| Bathroom 1      | 6,22 m <sup>2</sup>   |
| Bedroom 1       | 12,78 m <sup>2</sup>  |
| Kitchen         | 12,08 m <sup>2</sup>  |
| Living room     | 41,18 m <sup>2</sup>  |
| Hall            | 6,01 m <sup>2</sup>   |