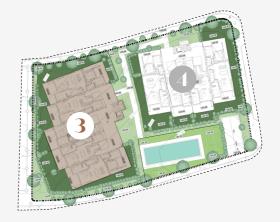

**GROUND FLOOR** 

TYPE 1

3 BEDROOM APARTMENT GARDEN

### **3 BEDROOM APARTMENT**

**GROUND FLOOR** 

APT. 301

|   | SOLARIUM                         | SOLARIUM                         | SOLARIUM                         | SOLARIUM                         |                                  |
|---|----------------------------------|----------------------------------|----------------------------------|----------------------------------|----------------------------------|
|   | TYPE 3<br>3 BEDROOMS             | TYPE 4<br>3 BEDROOMS             | TYPE 4<br>3 BEDROOMS             | TYPE 5<br>2 BEDROOMS             |                                  |
|   | APT. 321                         | APT. 322                         | APT. 323                         | APT. 324                         | SOLARIUM                         |
|   | TYPE 1<br>3 BEDROOMS<br>APT. 311 | TYPE 2<br>2 BEDROOMS<br>APT. 312 | TYPE 2<br>2 BEDROOMS<br>APT. 313 | TYPE 2<br>2 BEDROOMS<br>APT. 314 | TYPE 3<br>3 BEDROOMS<br>APT. 315 |
|   | TYPE 1<br>3 BEDROOMS<br>APT. 301 | TYPE 2<br>2 BEDROOMS<br>APT. 302 | TYPE 2<br>2 BEDROOMS<br>APT. 303 | TYPE 2<br>2 BEDROOMS<br>APT. 304 | TYPE 1<br>3 BEDROOMS<br>APT. 305 |
| 1 |                                  |                                  |                                  |                                  |                                  |