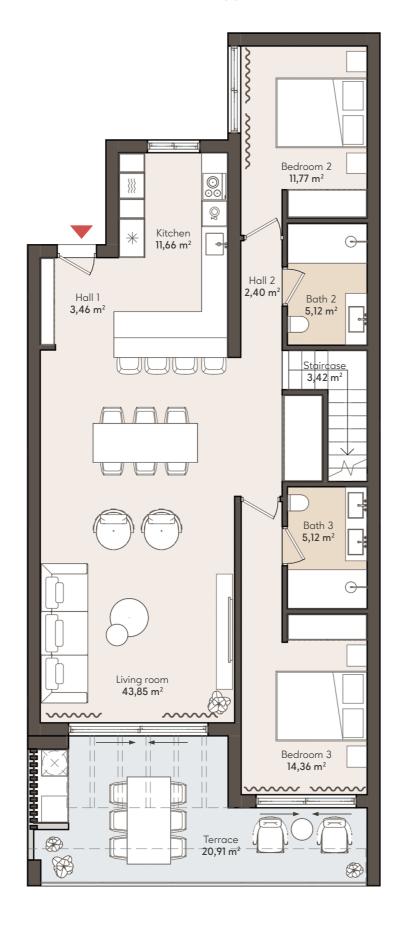

### **3 BEDROOM PENTHOUSE**

SECOND FLOOR

APT. 322

| SOLARIUM                         | SOLARIUM                         | SOLARIUM                         | SOLARIUM                         | ]                                |   |
|----------------------------------|----------------------------------|----------------------------------|----------------------------------|----------------------------------|---|
| TYPE 3<br>3 BEDROOMS             | TYPE 4<br>3 BEDROOMS             | TYPE 4<br>3 BEDROOMS             | TYPE 5<br>2 BEDROOMS             |                                  |   |
| APT. 321                         | APT. 322                         | APT. 323                         | APT. 324                         | SOLARIUM                         |   |
| TYPE 1<br>3 BEDROOMS<br>APT. 311 | TYPE 2<br>2 BEDROOMS<br>APT. 312 | TYPE 2<br>2 BEDROOMS<br>APT. 313 | TYPE 2<br>2 BEDROOMS<br>APT, 314 | TYPE 3<br>3 BEDROOMS<br>APT. 315 |   |
| TYPE 1<br>3 BEDROOMS<br>APT. 301 | TYPE 2<br>2 BEDROOMS<br>APT. 302 | TYPE 2<br>2 BEDROOMS<br>APT. 303 | TYPE 2<br>2 BEDROOMS<br>APT. 304 | TYPE 1<br>3 BEDROOMS<br>APT. 305 |   |
| BASEMENT / PARKING               |                                  |                                  |                                  |                                  | Ī |

#### APARTMENT AREA

| ALAKTIVILIN     | ANLA     |
|-----------------|----------|
| Hall            | 5,86 m   |
| Living room     | 43,85 m  |
| Kitchen         | 11,66 m  |
| Bedroom 1       | 13,98 m  |
| Bathroom 1      | 6,26 m   |
| Bedroom 2       | 11,77 m  |
| Bathroom 2      | 5,12 m   |
| Bedroom 3       | 14,36 m  |
| Bathroom 3      | 5,12 m   |
| Staircase       | 9,16 m   |
| INTERNAL USABLE | 127,14 m |
| TERRACE USABLE  | 20,91 m  |
| SOLARIUM USABLE | 68,77 m  |
| TOTAL USABLE    | 216,82 m |
| INTERNAL BUILT  | 157,23 m |
| TERRACE BUILT   | 25,32 m  |
| SOLARIUM BUILT  | 74,57 m  |
| TOTAL BUILT     | 257,12 m |