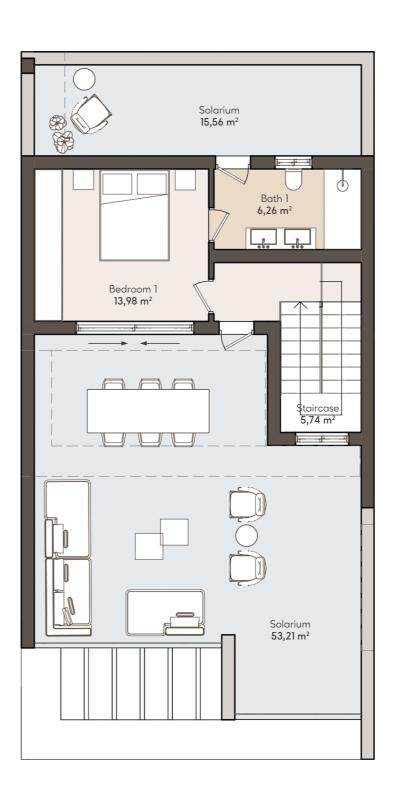

### **3 BEDROOM PENTHOUSE**

SECOND FLOOR

APT. 322

| SOLARIUM                         | SOLARIUM                         | SOLARIUM                         | SOLARIUM                         | ]                                |   |
|----------------------------------|----------------------------------|----------------------------------|----------------------------------|----------------------------------|---|
| TYPE 3<br>3 BEDROOMS             | TYPE 4<br>3 BEDROOMS             | TYPE 4<br>3 BEDROOMS             | TYPE 5<br>2 BEDROOMS             |                                  |   |
| APT. 321                         | APT. 322                         | APT. 323                         | APT. 324                         | SOLARIUM                         |   |
| TYPE 1<br>3 BEDROOMS<br>APT. 311 | TYPE 2<br>2 BEDROOMS<br>APT. 312 | TYPE 2<br>2 BEDROOMS<br>APT. 313 | TYPE 2<br>2 BEDROOMS<br>APT, 314 | TYPE 3<br>3 BEDROOMS<br>APT. 315 |   |
| TYPE 1<br>3 BEDROOMS<br>APT. 301 | TYPE 2<br>2 BEDROOMS<br>APT. 302 | TYPE 2<br>2 BEDROOMS<br>APT. 303 | TYPE 2<br>2 BEDROOMS<br>APT. 304 | TYPE 1<br>3 BEDROOMS<br>APT. 305 |   |
| BASEMENT / PARKING               |                                  |                                  |                                  |                                  | Ī |

#### APARTMENT AREA

| ALAKTIVILIN     | ANLA     |
|-----------------|----------|
| Hall            | 5,86 m   |
| Living room     | 43,85 m  |
| Kitchen         | 11,66 m  |
| Bedroom 1       | 13,98 m  |
| Bathroom 1      | 6,26 m   |
| Bedroom 2       | 11,77 m  |
| Bathroom 2      | 5,12 m   |
| Bedroom 3       | 14,36 m  |
| Bathroom 3      | 5,12 m   |
| Staircase       | 9,16 m   |
| INTERNAL USABLE | 127,14 m |
| TERRACE USABLE  | 20,91 m  |
| SOLARIUM USABLE | 68,77 m  |
| TOTAL USABLE    | 216,82 m |
| INTERNAL BUILT  | 157,23 m |
| TERRACE BUILT   | 25,32 m  |
| SOLARIUM BUILT  | 74,57 m  |
| TOTAL BUILT     | 257,12 m |