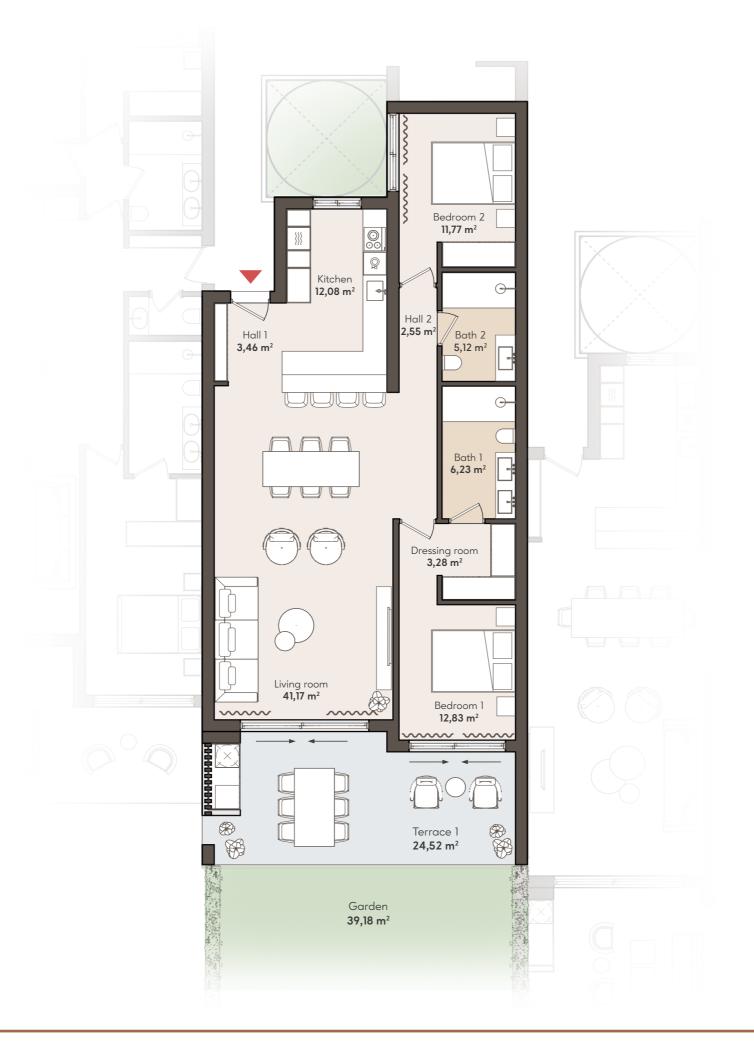

### **2 BEDROOM APARTMENT**

**GROUND FLOOR** 

APT. 302

| SOLARIUM                         | SOLARIUM                         | SOLARIUM                         | SOLARIUM                         |                                  |   |
|----------------------------------|----------------------------------|----------------------------------|----------------------------------|----------------------------------|---|
| TYPE 3<br>3 BEDROOMS             | TYPE 4<br>3 BEDROOMS             | TYPE 4<br>3 BEDROOMS             | TYPE 5<br>2 BEDROOMS             |                                  |   |
| APT. 321                         | APT. 322                         | APT. 323                         | APT. 324                         | SOLARIUM                         |   |
| TYPE 1<br>3 BEDROOMS<br>APT. 311 | TYPE 2<br>2 BEDROOMS<br>APT. 312 | TYPE 2<br>2 BEDROOMS<br>APT. 313 | TYPE 2<br>2 BEDROOMS<br>APT. 314 | TYPE 3<br>3 BEDROOMS<br>APT. 315 |   |
| TYPE 1<br>3 BEDROOMS<br>APT. 301 | TYPE 2<br>2 BEDROOMS<br>APT. 302 | TYPE 2<br>2 BEDROOMS<br>APT. 303 | TYPE 2<br>2 BEDROOMS<br>APT. 304 | TYPE 1<br>3 BEDROOMS<br>APT. 305 |   |
|                                  |                                  |                                  |                                  |                                  | Т |

#### **APARTMENT AREA**

BASEMENT / PARKING

| TOTAL BUILT     | 139,85 m <sup>2</sup> |
|-----------------|-----------------------|
| TERRACE BUILT   | 25,64 m <sup>2</sup>  |
| INTERNAL BUILT  | 114,21 m <sup>2</sup> |
| TOTAL USABLE    | 123,01 m <sup>2</sup> |
| TERRACE USABLE  | 24,52 m <sup>2</sup>  |
| INTERNAL USABLE | 98,49 m²              |
| Bathroom 2      | 5,12 m <sup>2</sup>   |
| Bedroom 2       | 11,77 m <sup>2</sup>  |
| Dressing room   | 3,28 m <sup>2</sup>   |
| Bathroom 1      | 6,23 m <sup>2</sup>   |
| Bedroom 1       | 12,83 m²              |
| Kitchen         | 12,08 m <sup>2</sup>  |
| Living room     | 41,17 m <sup>2</sup>  |
| Hall            | 6,01 m <sup>2</sup>   |

## 2 PARKING SPACES & 1 STORAGE ROOM INCLUDED

39,18 m<sup>2</sup>

\* Garden

**GROUND FLOOR** 

TYPE 2

2 BEDROOM APARTMENT GARDEN