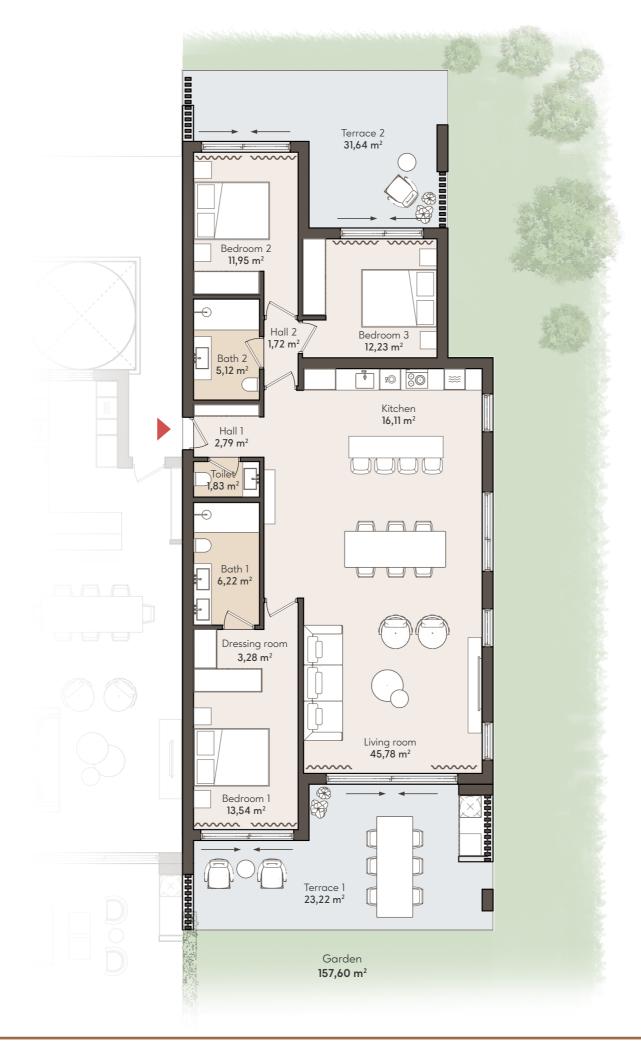

**GROUND FLOOR** 

TYPE 1

3 BEDROOM APARTMENT GARDEN

### **3 BEDROOM APARTMENT**

**GROUND FLOOR** 

APT. 301

|   | SOLARIUM                         | SOLARIUM                         | SOLARIUM                         | SOLARIUM                         |                                  |
|---|----------------------------------|----------------------------------|----------------------------------|----------------------------------|----------------------------------|
|   | TYPE 3<br>3 BEDROOMS             | TYPE 4<br>3 BEDROOMS             | TYPE 4<br>3 BEDROOMS             | TYPE 5<br>2 BEDROOMS             |                                  |
|   | APT. 321                         | APT. 322                         | APT. 323                         | APT. 324                         | SOLARIUM                         |
|   | TYPE 1<br>3 BEDROOMS<br>APT. 311 | TYPE 2<br>2 BEDROOMS<br>APT. 312 | TYPE 2<br>2 BEDROOMS<br>APT. 313 | TYPE 2<br>2 BEDROOMS<br>APT. 314 | TYPE 3<br>3 BEDROOMS<br>APT. 315 |
|   | TYPE 1<br>3 BEDROOMS<br>APT. 301 | TYPE 2<br>2 BEDROOMS<br>APT. 302 | TYPE 2<br>2 BEDROOMS<br>APT. 303 | TYPE 2<br>2 BEDROOMS<br>APT. 304 | TYPE 1<br>3 BEDROOMS<br>APT. 305 |
| 1 |                                  |                                  |                                  |                                  |                                  |

#### APARTMENT AREA

BASEMENT / PARKING

| TOTAL BUILT                    | 201,79 m            |
|--------------------------------|---------------------|
| INTERNAL BUILT TERRACE BUILT   | 140,40 n<br>61,39 n |
| TOTAL USABLE                   | 179,53 m            |
| INTERNAL USABLE TERRACE USABLE | 120,57 n<br>58,96 n |
| Bedroom 3                      | 12,23 n             |
| Bedroom 2 Bathroom 2           | 11,95 n<br>5,12 n   |
| Toilet                         | 1,83 n              |
| Dressing room                  | 3,28 n              |
| Bathroom 1                     | 6,22 n              |
| Bedroom 1                      | 13,54 n             |
| Kitchen                        | 16,11 n             |
| Living room                    | 45,78 n             |
| Hall                           | 4,51 m              |