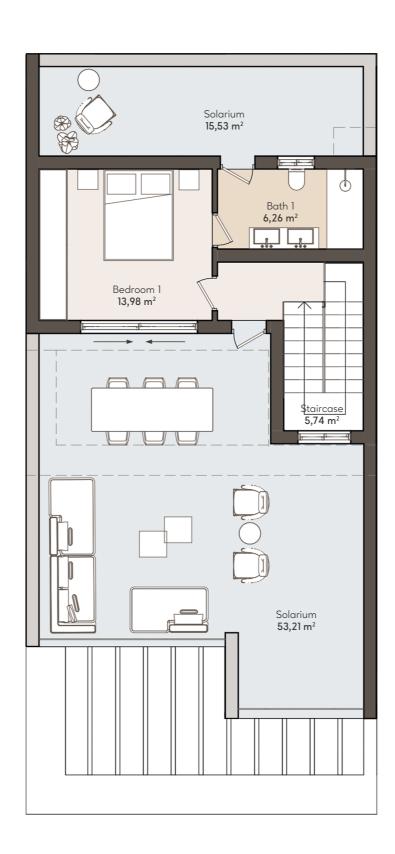

### **3 BEDROOM PENTHOUSE**

SECOND FLOOR

APT. 321

| SOLARIUM                         | SOLARIUM                         | SOLARIUM                         | SOLARIUM                         |                                  |
|----------------------------------|----------------------------------|----------------------------------|----------------------------------|----------------------------------|
| TYPE 3<br>3 BEDROOMS             | TYPE 4<br>3 BEDROOMS             | TYPE 4<br>3 BEDROOMS             | TYPE 5<br>2 BEDROOMS             | 1                                |
| APT. 321                         | APT. 322                         | APT. 323                         | APT. 324                         | SOLARIUM                         |
| TYPE 1<br>3 BEDROOMS<br>APT. 311 | TYPE 2<br>2 BEDROOMS<br>APT. 312 | TYPE 2<br>2 BEDROOMS<br>APT. 313 | TYPE 2<br>2 BEDROOMS<br>APT. 314 | TYPE 3<br>3 BEDROOMS<br>APT. 315 |
| TYPE 1<br>3 BEDROOMS<br>APT. 301 | TYPE 2<br>2 BEDROOMS<br>APT. 302 | TYPE 2<br>2 BEDROOMS<br>APT. 303 | TYPE 2<br>2 BEDROOMS<br>APT. 304 | TYPE 1<br>3 BEDROOMS<br>APT. 305 |
|                                  |                                  | BASEMENT / PARKIN                | IG                               |                                  |

#### APARTMENT AREA

| 5,12 m <sup>2</sup> 13,54 m <sup>2</sup> 123,21 m <sup>2</sup> 42,52 m <sup>2</sup> 133,29 m <sup>2</sup> 299,02 m <sup>2</sup> 144,34 m <sup>2</sup> 53,69 m <sup>2</sup> 154,93 m <sup>2</sup> |
|--------------------------------------------------------------------------------------------------------------------------------------------------------------------------------------------------|
| 13,54 m <sup>2</sup> 123,21 m <sup>2</sup> 42,52 m <sup>2</sup> 133,29 m <sup>2</sup> 299,02 m <sup>2</sup> 144,34 m <sup>2</sup>                                                                |
| 13,54 m <sup>2</sup> 123,21 m <sup>2</sup> 42,52 m <sup>2</sup> 133,29 m <sup>2</sup> 299,02 m <sup>2</sup>                                                                                      |
| 13,54 m <sup>2</sup> 123,21 m <sup>2</sup> 42,52 m <sup>2</sup> 133,29 m <sup>2</sup>                                                                                                            |
| 13,54 m <sup>2</sup><br>123,21 m <sup>2</sup><br>42,52 m <sup>2</sup>                                                                                                                            |
| 13,54 m <sup>2</sup>                                                                                                                                                                             |
| 13,54 m <sup>2</sup>                                                                                                                                                                             |
|                                                                                                                                                                                                  |
| 5,12 111-                                                                                                                                                                                        |
| F 12 m2                                                                                                                                                                                          |
| 11,76 m <sup>2</sup>                                                                                                                                                                             |
| 3,28 m <sup>2</sup>                                                                                                                                                                              |
| 6,22 m <sup>2</sup>                                                                                                                                                                              |
| 13,54 m <sup>2</sup>                                                                                                                                                                             |
| 1,83 m <sup>2</sup>                                                                                                                                                                              |
| 16,00m <sup>2</sup>                                                                                                                                                                              |
| 45,90 m <sup>2</sup>                                                                                                                                                                             |
| 6,02 m <sup>2</sup>                                                                                                                                                                              |
|                                                                                                                                                                                                  |