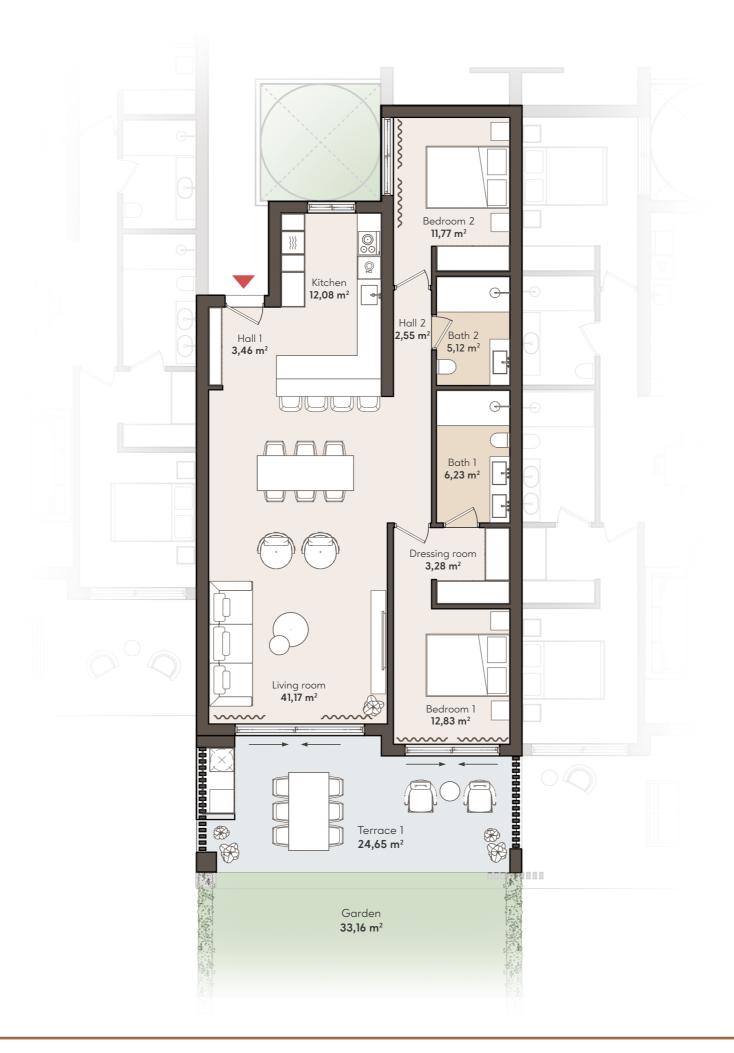

### 2 BEDROOM APARTMENT

**GROUND FLOOR** 

APT. 303

|                                  |                                  |                                  |                                  | 1                                |
|----------------------------------|----------------------------------|----------------------------------|----------------------------------|----------------------------------|
| SOLARIUM                         | SOLARIUM                         | SOLARIUM                         | SOLARIUM                         |                                  |
| TYPE 3<br>3 BEDROOMS             | TYPE 4<br>3 BEDROOMS             | TYPE 4<br>3 BEDROOMS             | TYPE 5<br>2 BEDROOMS             |                                  |
| APT. 321                         | APT. 322                         | APT. 323                         | APT. 324                         | SOLARIUM                         |
| TYPE 1<br>3 BEDROOMS<br>APT. 311 | TYPE 2<br>2 BEDROOMS<br>APT. 312 | TYPE 2<br>2 BEDROOMS<br>APT. 313 | TYPE 2<br>2 BEDROOMS<br>APT. 314 | TYPE 3<br>3 BEDROOMS<br>APT. 315 |
| TYPE 1<br>3 BEDROOMS<br>APT. 301 | TYPE 2<br>2 BEDROOMS<br>APT. 302 | TYPE 2<br>2 BEDROOMS<br>APT. 303 | TYPE 2<br>2 BEDROOMS<br>APT. 304 | TYPE 1<br>3 BEDROOMS<br>APT. 305 |
| BASEMENT / PARKING               |                                  |                                  |                                  |                                  |

#### APARTMENT AREA

| TOTAL BUILT     | 139,59 m |
|-----------------|----------|
| TERRACE BUILT   | 26,29 n  |
| INTERNAL BUILT  | 113,30 n |
| TOTAL USABLE    | 123,14 m |
| TERRACE USABLE  | 24,65 n  |
| INTERNAL USABLE | 98,49 n  |
| Bathroom 2      | 5,12 r   |
| Bedroom 2       | 11,77 r  |
| Dressing room   | 3,28 r   |
| Bathroom 1      | 6,23 r   |
| Bedroom 1       | 12,83 r  |
| Kitchen         | 12,08 r  |
| Living room     | 41,17 r  |
| Hall            | 6,01 r   |

## 2 PARKING SPACES & 1 STORAGE ROOM INCLUDED

33,16 m<sup>2</sup>

\* Garden

**GROUND FLOOR** 

TYPE 2

2 BEDROOM APARTMENT GARDEN