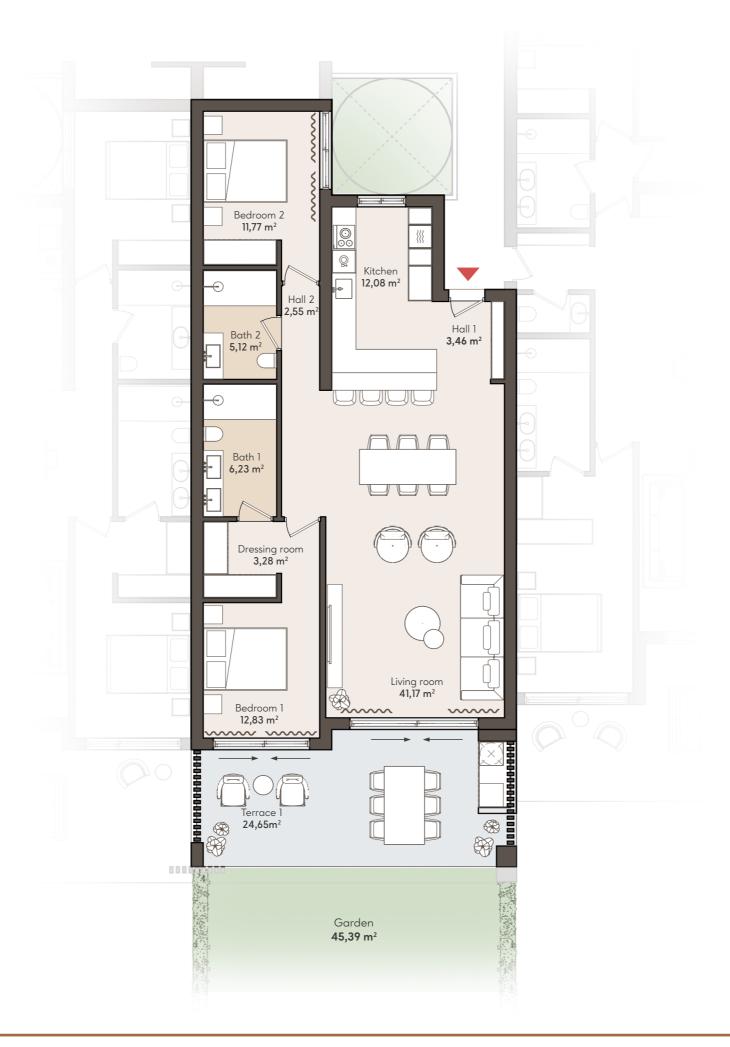

### 2 BEDROOM APARTMENT

**GROUND FLOOR** 

APT. 304

| SOLARIUM                         | SOLARIUM                         | SOLARIUM                         | SOLARIUM                         |                                  |
|----------------------------------|----------------------------------|----------------------------------|----------------------------------|----------------------------------|
| TYPE 3<br>3 BEDROOMS             | TYPE 4<br>3 BEDROOMS             | TYPE 4<br>3 BEDROOMS             | TYPE 5<br>2 BEDROOMS             |                                  |
| APT. 321                         | APT. 322                         | APT. 323                         | APT. 324                         | SOLARIUM                         |
| TYPE 1<br>3 BEDROOMS<br>APT. 311 | TYPE 2<br>2 BEDROOMS<br>APT. 312 | TYPE 2<br>2 BEDROOMS<br>APT. 313 | TYPE 2<br>2 BEDROOMS<br>APT. 314 | TYPE 3<br>3 BEDROOMS<br>APT. 315 |
| TYPE 1<br>3 BEDROOMS<br>APT. 301 | TYPE 2<br>2 BEDROOMS<br>APT. 302 | TYPE 2<br>2 BEDROOMS<br>APT. 303 | TYPE 2<br>2 BEDROOMS<br>APT. 304 | TYPE 1<br>3 BEDROOMS<br>APT. 305 |
| BASEMENT / PARKING               |                                  |                                  |                                  |                                  |

#### APARTMENT AREA

| Hall            | 6,01 m <sup>2</sup>   |
|-----------------|-----------------------|
| Living room     | 41,17 m <sup>2</sup>  |
| Kitchen         | 12,08 m <sup>2</sup>  |
| Bedroom 1       | 12,83 m <sup>2</sup>  |
| Bathroom 1      | 6,23 m <sup>2</sup>   |
| Dressing room   | 3,28 m <sup>2</sup>   |
| Bedroom 2       | 11,77 m <sup>2</sup>  |
| Bathroom 2      | 5,12 m <sup>2</sup>   |
| INTERNAL USABLE | 98,49 m²              |
| TERRACE USABLE  | 24,65 m <sup>2</sup>  |
| TOTAL USABLE    | 123,14 m <sup>2</sup> |
| INTERNAL BUILT  | 112,88 m²             |
| TERRACE BUILT   | 26,29 m <sup>2</sup>  |
| TOTAL BUILT     | 139,17 m <sup>2</sup> |
| * Garden        | 45,39 m <sup>2</sup>  |