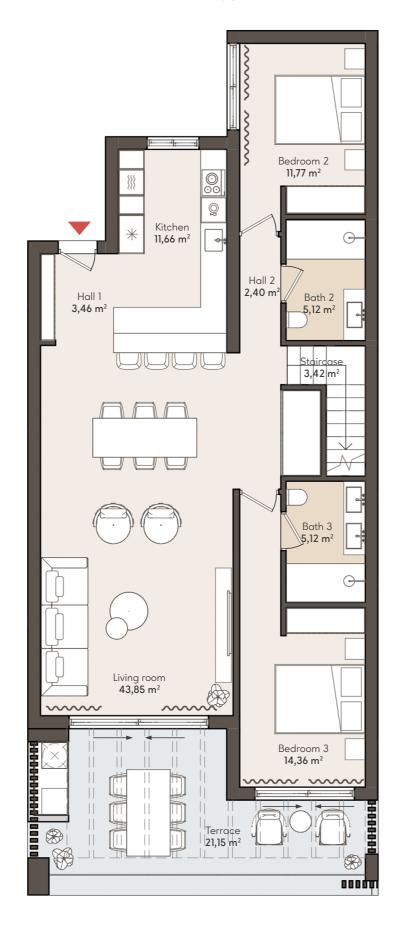

### **3 BEDROOM PENTHOUSE**

SECOND FLOOR

**APT. 323** 

| SOLARIUM                         | SOLARIUM                         | SOLARIUM                         | SOLARIUM                         |                                  |
|----------------------------------|----------------------------------|----------------------------------|----------------------------------|----------------------------------|
| TYPE 3<br>3 BEDROOMS             | TYPE 4<br>3 BEDROOMS             | TYPE 4<br>3 BEDROOMS             | TYPE 5<br>2 BEDROOMS             |                                  |
| APT. 321                         | APT. 322                         | APT. 323                         | APT. 324                         | SOLARIUM                         |
| TYPE 1<br>3 BEDROOMS<br>APT. 311 | TYPE 2<br>2 BEDROOMS<br>APT. 312 | TYPE 2<br>2 BEDROOMS<br>APT. 313 | TYPE 2<br>2 BEDROOMS<br>APT. 314 | TYPE 3<br>3 BEDROOMS<br>APT. 315 |
| TYPE 1<br>3 BEDROOMS<br>APT. 301 | TYPE 2<br>2 BEDROOMS<br>APT. 302 | TYPE 2<br>2 BEDROOMS<br>APT. 303 | TYPE 2<br>2 BEDROOMS<br>APT. 304 | TYPE 1<br>3 BEDROOMS<br>APT. 305 |
| BASEMENT / PARKING               |                                  |                                  |                                  |                                  |

#### ADADTMENT ADEA

|              | APARTMENT AREA  |          |  |  |  |
|--------------|-----------------|----------|--|--|--|
|              | Hall            | 5,86 m   |  |  |  |
|              | Living room     | 43,85 m  |  |  |  |
|              | Kitchen         | 11,66 m  |  |  |  |
|              | Bedroom 1       | 13,98 m  |  |  |  |
|              | Bathroom 1      | 6,26 m   |  |  |  |
|              | Bedroom 2       | 11,77 m  |  |  |  |
|              | Bathroom 2      | 5,12 m   |  |  |  |
|              | Bedroom 3       | 14,36 m  |  |  |  |
|              | Bathroom 3      | 5,12 m   |  |  |  |
|              | Staircase       | 9,16 m   |  |  |  |
|              | INTERNAL USABLE | 127,14 m |  |  |  |
|              | TERRACE USABLE  | 21,15 m  |  |  |  |
|              | SOLARIUM USABLE | 68,74 m  |  |  |  |
| TOTAL USABLE |                 | 217,03 m |  |  |  |
|              | INTERNAL BUILT  | 156,30 m |  |  |  |
|              | TERRACE BUILT   | 22,51 m  |  |  |  |
|              | SOLARIUM BUILT  | 74,46 m  |  |  |  |
|              |                 |          |  |  |  |