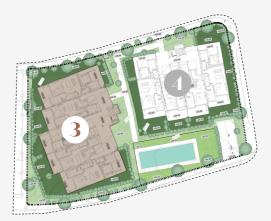

## Block 3

FIRST FLOOR

TYPE 3

3 BEDROOM PENTHOUSE

### **3 BEDROOM PENTHOUSE**

FIRST FLOOR

APT. 315

| SOLARIUM                         | SOLARIUM                         | SOLARIUM                         | SOLARIUM                         |                                  |   |
|----------------------------------|----------------------------------|----------------------------------|----------------------------------|----------------------------------|---|
| TYPE 3<br>3 BEDROOMS             | TYPE 4<br>3 BEDROOMS             | TYPE 4<br>3 BEDROOMS             | TYPE 5<br>2 BEDROOMS             |                                  |   |
| APT. 321                         | APT. 322                         | APT. 323                         | APT. 324                         | SOLARIUM                         | 1 |
| TYPE 1<br>3 BEDROOMS<br>APT. 311 | TYPE 2<br>2 BEDROOMS<br>APT. 312 | TYPE 2<br>2 BEDROOMS<br>APT. 313 | TYPE 2<br>2 BEDROOMS<br>APT. 314 | TYPE 3<br>3 BEDROOMS<br>APT. 315 |   |
| TYPE 1<br>3 BEDROOMS<br>APT. 301 | TYPE 2<br>2 BEDROOMS<br>APT. 302 | TYPE 2<br>2 BEDROOMS<br>APT. 303 | TYPE 2<br>2 BEDROOMS<br>APT. 304 | TYPE 1<br>3 BEDROOMS<br>APT. 305 |   |
|                                  |                                  |                                  |                                  |                                  | т |