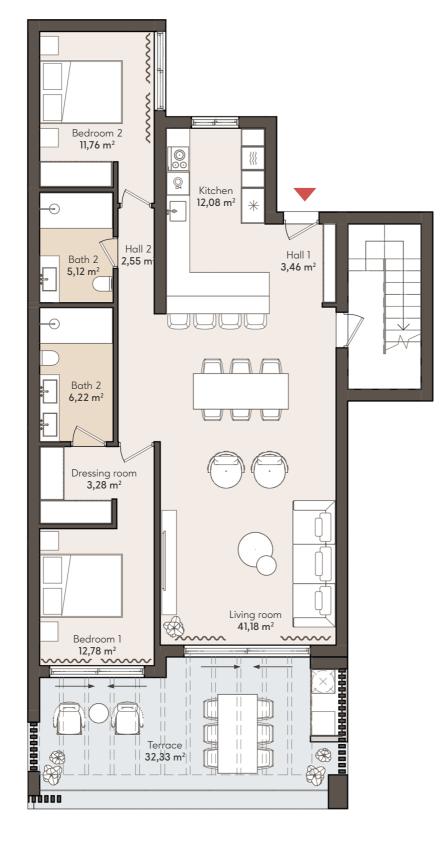

### **2 BEDROOM PENTHOUSE**

SECOND FLOOR

APT. 324

| SOLARIUM                         | SOLARIUM                         | SOLARIU                          | M SOLARIUM                       |                                  |   |
|----------------------------------|----------------------------------|----------------------------------|----------------------------------|----------------------------------|---|
| TYPE 3<br>3 BEDROOMS             | TYPE 4<br>3 BEDROOMS             | TYPE 4<br>3 BEDROOMS             | TYPE 5<br>2 BEDROOMS             |                                  |   |
| APT. 321                         | APT. 322                         | APT. 323                         | APT. 324                         | SOLARIUM                         |   |
| TYPE 1<br>3 BEDROOMS<br>APT. 311 | TYPE 2<br>2 BEDROOMS<br>APT. 312 | TYPE 2<br>2 BEDROOMS<br>APT. 313 | TYPE 2<br>2 BEDROOMS<br>APT. 314 | TYPE 3<br>3 BEDROOMS<br>APT. 315 |   |
| TYPE 1<br>3 BEDROOMS<br>APT. 301 | TYPE 2<br>2 BEDROOMS<br>APT. 302 | TYPE 2<br>2 BEDROOMS<br>APT. 303 | TYPE 2<br>2 BEDROOMS<br>APT. 304 | TYPE 1<br>3 BEDROOMS<br>APT. 305 |   |
| BASEMENT / PARKING               |                                  |                                  |                                  |                                  | ĺ |

#### **APARTMENT AREA**

| TOTAL BUILT     | 271,31 m <sup>2</sup> |
|-----------------|-----------------------|
| SOLARIUM BUILT  | 120,23 m <sup>2</sup> |
| TERRACE BUILT   | 36,61 m <sup>2</sup>  |
| INTERNAL BUILT  | 114,47 m²             |
| TOTAL USABLE    | 234,53 m <sup>2</sup> |
| SOLARIUM USABLE | 103,77 m <sup>2</sup> |
| TERRACE USABLE  | 32,33 m <sup>2</sup>  |
| INTERNAL USABLE | 98,43 m²              |
| Bathroom 2      | 5,12 m <sup>2</sup>   |
| Bedroom 2       | 11,76 m <sup>2</sup>  |
| Dressing room   | 3,28 m <sup>2</sup>   |
| Bathroom 1      | 6,22 m <sup>2</sup>   |
| Bedroom 1       | 12,78 m <sup>2</sup>  |
| Kitchen         | 12,08 m <sup>2</sup>  |
| Living room     | 41,18 m <sup>2</sup>  |
| Hall            | 6,01 m <sup>2</sup>   |