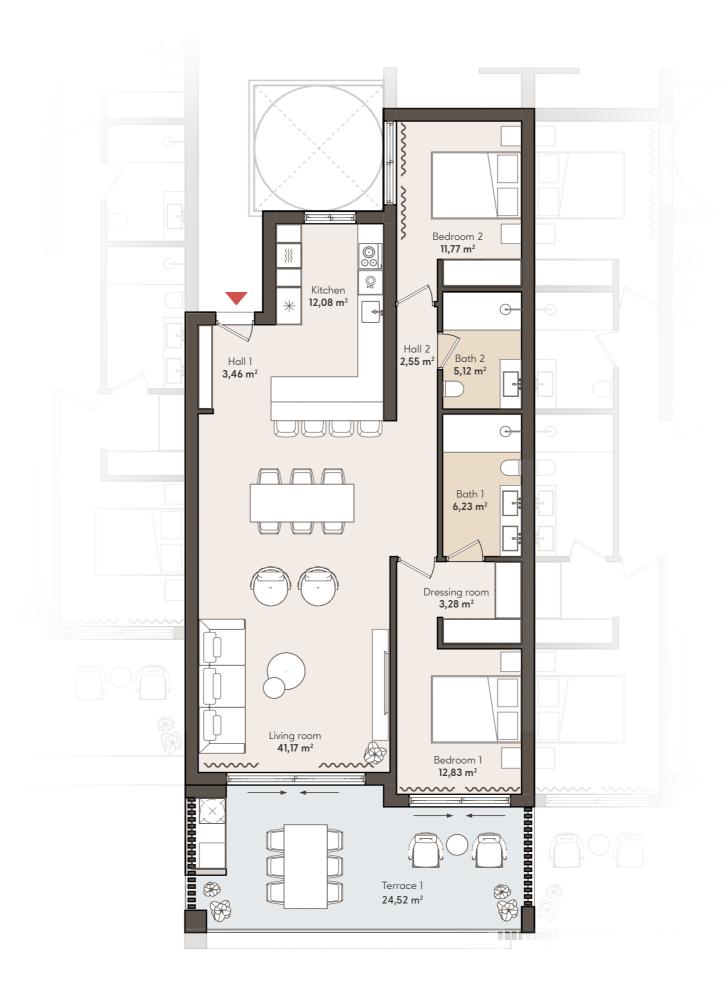

#### **APARTMENT AREA**

BASEMENT / PARKING

| TOTAL BUILT     | 139,85 m <sup>2</sup> |
|-----------------|-----------------------|
| TERRACE BUILT   | 25,64 m <sup>2</sup>  |
| INTERNAL BUILT  | 114,21 m <sup>2</sup> |
| TOTAL USABLE    | 123,01 m <sup>2</sup> |
| TERRACE USABLE  | 24,52 m <sup>2</sup>  |
| INTERNAL USABLE | 98,49 m²              |
| Bathroom 2      | 5,12 m <sup>2</sup>   |
| Bedroom 2       | 11,77 m <sup>2</sup>  |
| Dressing room   | 3,28 m <sup>2</sup>   |
| Bathroom 1      | 6,23 m <sup>2</sup>   |
| Bedroom 1       | 12,83 m²              |
| Kitchen         | 12,08 m <sup>2</sup>  |
| Living room     | 41,17 m <sup>2</sup>  |
| Hall            | 6,01 m <sup>2</sup>   |

## 2 PARKING SPACES & 1 STORAGE ROOM INCLUDED

39,18 m<sup>2</sup>

\* Garden

**GROUND FLOOR** 

TYPE 2

2 BEDROOM APARTMENT GARDEN