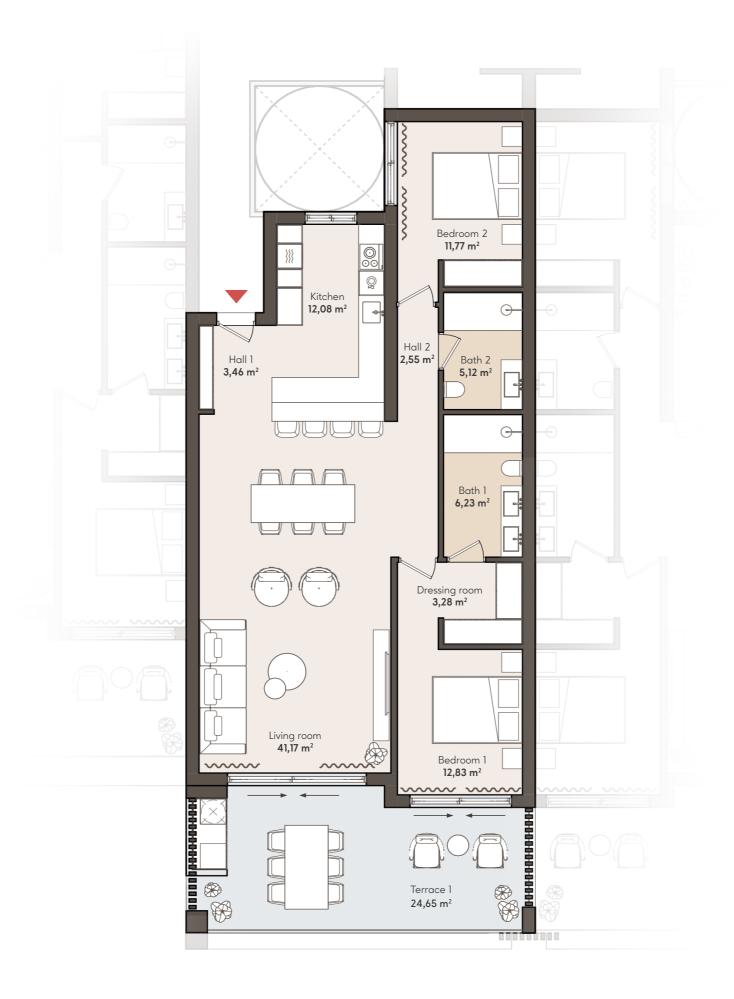

## 2 PARKING SPACES & 1 STORAGE ROOM INCLUDED

39,18 m<sup>2</sup>

\* Garden

**GROUND FLOOR** 

TYPE 2

2 BEDROOM APARTMENT GARDEN

### 2 BEDROOM APARTMENT

**GROUND FLOOR** 

APT. 303

|                                  |                                  |                                  |                                  | 1                                |
|----------------------------------|----------------------------------|----------------------------------|----------------------------------|----------------------------------|
| SOLARIUM                         | SOLARIUM                         | SOLARIUM                         | SOLARIUM                         |                                  |
| TYPE 3<br>3 BEDROOMS             | TYPE 4<br>3 BEDROOMS             | TYPE 4<br>3 BEDROOMS             | TYPE 5<br>2 BEDROOMS             |                                  |
| APT. 321                         | APT. 322                         | APT. 323                         | APT. 324                         | SOLARIUM                         |
| TYPE 1<br>3 BEDROOMS<br>APT. 311 | TYPE 2<br>2 BEDROOMS<br>APT. 312 | TYPE 2<br>2 BEDROOMS<br>APT. 313 | TYPE 2<br>2 BEDROOMS<br>APT. 314 | TYPE 3<br>3 BEDROOMS<br>APT. 315 |
| TYPE 1<br>3 BEDROOMS<br>APT. 301 | TYPE 2<br>2 BEDROOMS<br>APT. 302 | TYPE 2<br>2 BEDROOMS<br>APT. 303 | TYPE 2<br>2 BEDROOMS<br>APT. 304 | TYPE 1<br>3 BEDROOMS<br>APT. 305 |
| BASEMENT / PARKING               |                                  |                                  |                                  |                                  |

#### APARTMENT AREA

| TOTAL BUILT     | 139,59 m |
|-----------------|----------|
| TERRACE BUILT   | 26,29 n  |
| INTERNAL BUILT  | 113,30 n |
| TOTAL USABLE    | 123,14 m |
| TERRACE USABLE  | 24,65 n  |
| INTERNAL USABLE | 98,49 n  |
| Bathroom 2      | 5,12 r   |
| Bedroom 2       | 11,77 r  |
| Dressing room   | 3,28 r   |
| Bathroom 1      | 6,23 r   |
| Bedroom 1       | 12,83 r  |
| Kitchen         | 12,08 r  |
| Living room     | 41,17 r  |
| Hall            | 6,01 r   |