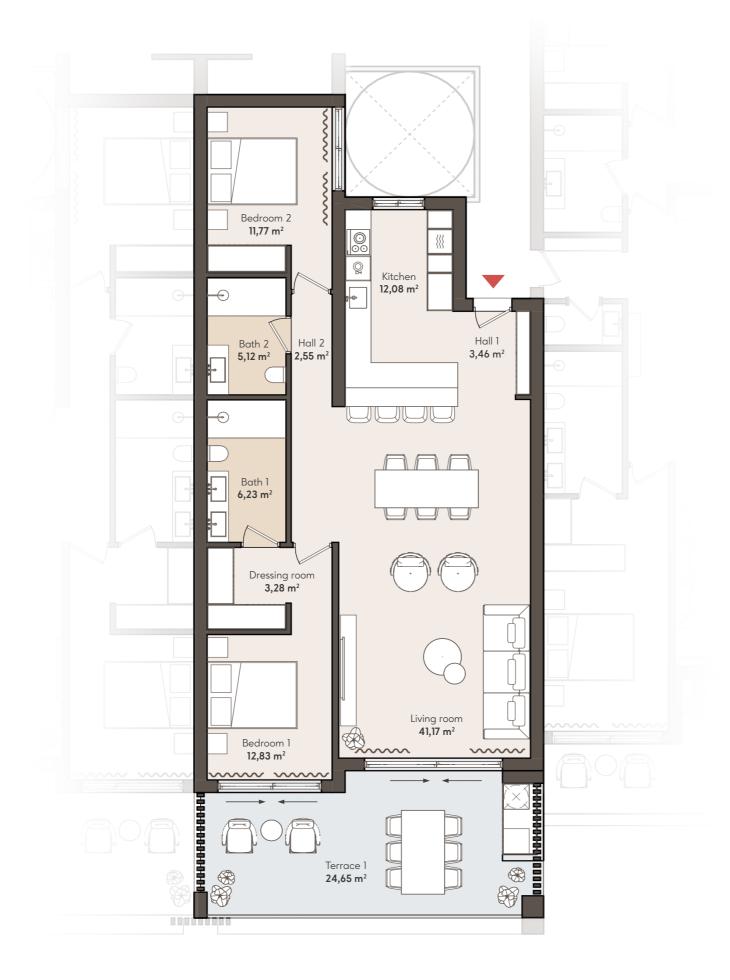

FIRST FLOOR

TYPE 2

2 BEDROOM APARTMENT

### **2 BEDROOM APARTMENT**

FIRST FLOOR

APT. 312

| SOLARIUM                         | SOLARIUM                         | SOLARIUM                         | SOLARIUM                         |                                  |  |
|----------------------------------|----------------------------------|----------------------------------|----------------------------------|----------------------------------|--|
| TYPE 3<br>3 BEDROOMS             | TYPE 4<br>3 BEDROOMS             | TYPE 4<br>3 BEDROOMS             | TYPE 5<br>2 BEDROOMS             |                                  |  |
| APT. 321                         | APT. 322                         | APT. 323                         | APT. 324                         | SOLARIUM                         |  |
| TYPE 1<br>3 BEDROOMS<br>APT. 311 | TYPE 2<br>2 BEDROOMS<br>APT. 312 | TYPE 2<br>2 BEDROOMS<br>APT. 313 | TYPE 2<br>2 BEDROOMS<br>APT. 314 | TYPE 3<br>3 BEDROOMS<br>APT. 315 |  |
| TYPE 1<br>3 BEDROOMS<br>APT. 301 | TYPE 2<br>2 BEDROOMS<br>APT. 302 | TYPE 2<br>2 BEDROOMS<br>APT. 303 | TYPE 2<br>2 BEDROOMS<br>APT. 304 | TYPE 1<br>3 BEDROOMS<br>APT. 305 |  |
| BASEMENT / PARKING               |                                  |                                  |                                  |                                  |  |

#### APARTMENT AREA

| TOTAL BUILT     | 143,21 m |
|-----------------|----------|
| TERRACE BUILT   | 29,00 m  |
| INTERNAL BUILT  | 114,21 m |
| TOTAL USABLE    | 123,01 m |
| TERRACE USABLE  | 24,52 m  |
| INTERNAL USABLE | 98,49 m  |
| Bathroom 2      | 5,12 m   |
| Bedroom 2       | 11,77 m  |
| Dressing room   | 3,28 m   |
| Bathroom 1      | 6,23 m   |
| Bedroom 1       | 12,83 m  |
| Kitchen         | 12,08 m  |
| Living room     | 41,17 m  |
| Hall            | 6,01 m   |