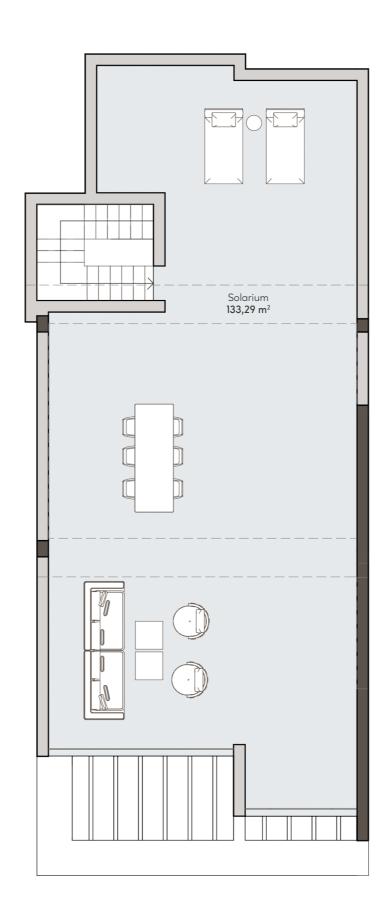

### **3 BEDROOM PENTHOUSE**

SECOND FLOOR

APT. 322

| SOLARIUM                         | SOLARIUM                         | SOLARIUM                         | SOLARIUM                         | ]                                |   |
|----------------------------------|----------------------------------|----------------------------------|----------------------------------|----------------------------------|---|
| TYPE 3<br>3 BEDROOMS             | TYPE 4<br>3 BEDROOMS             | TYPE 4<br>3 BEDROOMS             | TYPE 5<br>2 BEDROOMS             |                                  |   |
| APT. 321                         | APT. 322                         | APT. 323                         | APT. 324                         | SOLARIUM                         |   |
| TYPE 1<br>3 BEDROOMS<br>APT. 311 | TYPE 2<br>2 BEDROOMS<br>APT. 312 | TYPE 2<br>2 BEDROOMS<br>APT. 313 | TYPE 2<br>2 BEDROOMS<br>APT, 314 | TYPE 3<br>3 BEDROOMS<br>APT. 315 |   |
| TYPE 1<br>3 BEDROOMS<br>APT. 301 | TYPE 2<br>2 BEDROOMS<br>APT. 302 | TYPE 2<br>2 BEDROOMS<br>APT. 303 | TYPE 2<br>2 BEDROOMS<br>APT. 304 | TYPE 1<br>3 BEDROOMS<br>APT. 305 |   |
| BASEMENT / PARKING               |                                  |                                  |                                  |                                  | Ī |

#### APARTMENT AREA

| ALAKTIVILIN     | ANLA     |
|-----------------|----------|
| Hall            | 5,86 m   |
| Living room     | 43,85 m  |
| Kitchen         | 11,66 m  |
| Bedroom 1       | 13,98 m  |
| Bathroom 1      | 6,26 m   |
| Bedroom 2       | 11,77 m  |
| Bathroom 2      | 5,12 m   |
| Bedroom 3       | 14,36 m  |
| Bathroom 3      | 5,12 m   |
| Staircase       | 9,16 m   |
| INTERNAL USABLE | 127,14 m |
| TERRACE USABLE  | 20,91 m  |
| SOLARIUM USABLE | 68,77 m  |
| TOTAL USABLE    | 216,82 m |
| INTERNAL BUILT  | 157,23 m |
| TERRACE BUILT   | 25,32 m  |
| SOLARIUM BUILT  | 74,57 m  |
| TOTAL BUILT     | 257,12 m |