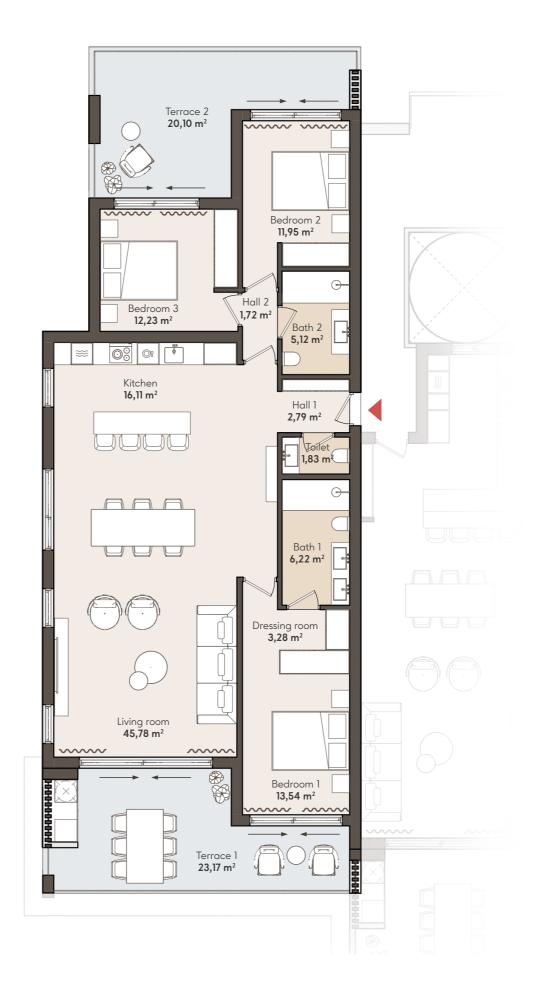

FIRST FLOOR

TYPE 2

2 BEDROOM APARTMENT

### **2 BEDROOM APARTMENT**

FIRST FLOOR

APT. 312

| SOLARIUM                         | SOLARIUM                         | SOLARIUM                         | SOLARIUM                         |                                  |  |
|----------------------------------|----------------------------------|----------------------------------|----------------------------------|----------------------------------|--|
| TYPE 3<br>3 BEDROOMS             | TYPE 4<br>3 BEDROOMS             | TYPE 4<br>3 BEDROOMS             | TYPE 5<br>2 BEDROOMS             |                                  |  |
| APT. 321                         | APT. 322                         | APT. 323                         | APT. 324                         | SOLARIUM                         |  |
| TYPE 1<br>3 BEDROOMS<br>APT. 311 | TYPE 2<br>2 BEDROOMS<br>APT. 312 | TYPE 2<br>2 BEDROOMS<br>APT. 313 | TYPE 2<br>2 BEDROOMS<br>APT. 314 | TYPE 3<br>3 BEDROOMS<br>APT. 315 |  |
| TYPE 1<br>3 BEDROOMS<br>APT. 301 | TYPE 2<br>2 BEDROOMS<br>APT. 302 | TYPE 2<br>2 BEDROOMS<br>APT. 303 | TYPE 2<br>2 BEDROOMS<br>APT. 304 | TYPE 1<br>3 BEDROOMS<br>APT. 305 |  |
| BASEMENT / PARKING               |                                  |                                  |                                  |                                  |  |

#### APARTMENT AREA

| TOTAL BUILT     | 143,21 m |
|-----------------|----------|
| TERRACE BUILT   | 29,00 m  |
| INTERNAL BUILT  | 114,21 m |
| TOTAL USABLE    | 123,01 m |
| TERRACE USABLE  | 24,52 m  |
| INTERNAL USABLE | 98,49 m  |
| Bathroom 2      | 5,12 m   |
| Bedroom 2       | 11,77 m  |
| Dressing room   | 3,28 m   |
| Bathroom 1      | 6,23 m   |
| Bedroom 1       | 12,83 m  |
| Kitchen         | 12,08 m  |
| Living room     | 41,17 m  |
| Hall            | 6,01 m   |