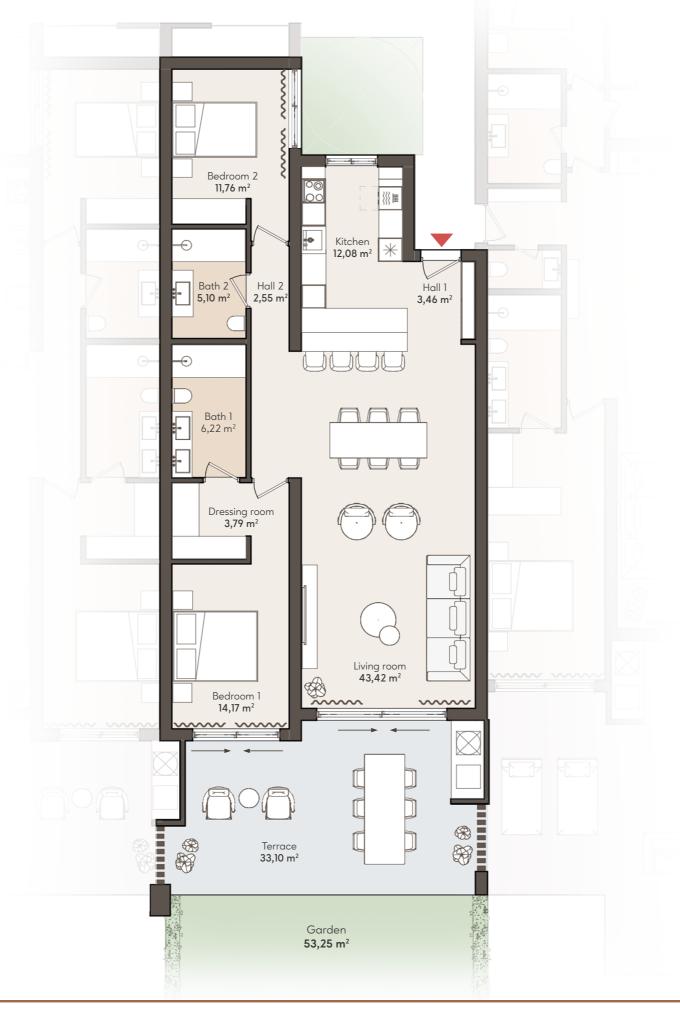

### **2 BEDROOM APARTMENT**

**GROUND FLOOR** 

APT. 205

|                           |     | SOLARIUM                         |                                  | SOLARIUM             | SOLARIUM                         |                     |                                  | SOLARIUM             |                                  |   |
|---------------------------|-----|----------------------------------|----------------------------------|----------------------|----------------------------------|---------------------|----------------------------------|----------------------|----------------------------------|---|
|                           |     | TYPE 4<br>3 BEDROOMS             |                                  |                      |                                  | TYPE 6<br>4 BEDROOM |                                  |                      |                                  |   |
| SOLARI                    | М   | APT. 221                         | APT. 222                         |                      | APT. 223                         |                     | APT. 224                         |                      | SOLARIUM                         |   |
| 3 BEDRO<br>APT. 2         | OMS | TYPE 2<br>2 BEDROOMS<br>APT. 212 | TYPE 2<br>2 BEDROOMS<br>APT. 213 |                      | TYPE 2<br>2 BEDROOMS<br>APT. 214 |                     | TYPE 2<br>2 BEDROOMS<br>APT. 215 |                      | TYPE 3<br>3 BEDROOMS<br>APT. 216 |   |
| TYPE<br>3 BEDRO<br>APT. 2 | OMS | TYPE 2<br>2 BEDROOMS<br>APT. 202 | 2 BEDF                           | PE 2<br>ROOMS<br>203 | TYPE 2<br>2 BEDROOMS<br>APT. 204 |                     | 2 BEDF                           | PE 2<br>ROOMS<br>205 | TYPE 1<br>3 BEDROOMS<br>APT. 206 |   |
|                           |     |                                  |                                  |                      |                                  |                     |                                  |                      |                                  | Т |

#### APARTMENT AREA

| Hall            | 6,01 m <sup>2</sup>   |
|-----------------|-----------------------|
| Living room     | 43,42 m <sup>2</sup>  |
| Kitchen         | 12,08 m <sup>2</sup>  |
| Bedroom 1       | 14,17 m <sup>2</sup>  |
| Bathroom 1      | 6,22 m <sup>2</sup>   |
| Dressing room   | 3,79 m <sup>2</sup>   |
| Bedroom 2       | 11,76 m <sup>2</sup>  |
| Bathroom 2      | 5,10 m <sup>2</sup>   |
| INTERNAL USABLE | 102,55 m <sup>2</sup> |
| TERRACE USABLE  | 33,10 m <sup>2</sup>  |
| TOTAL USABLE    | 135,65 m <sup>2</sup> |
| INTERNAL BUILT  | 118,50 m²             |
| TERRACE BUILT   | 34,27 m <sup>2</sup>  |
| TOTAL BUILT     | 152,77 m <sup>2</sup> |
| * Garden        | 53,25 m <sup>2</sup>  |