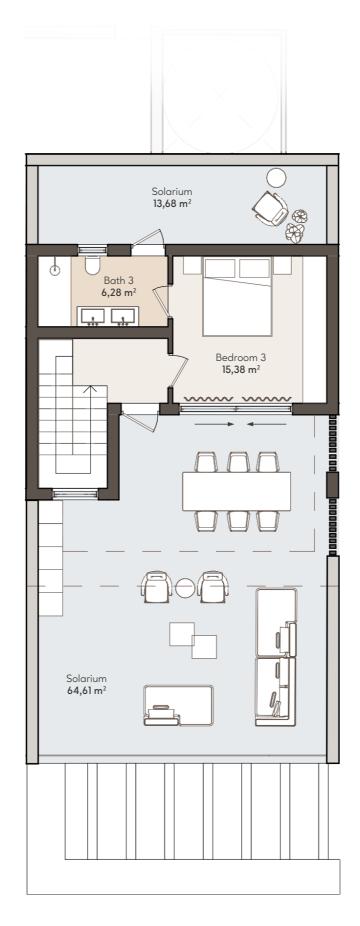

#### **APARTMENT AREA**

| ALAKTIVILIVI    |                       |
|-----------------|-----------------------|
| Hall            | 8,88 m <sup>2</sup>   |
| Living room     | 45,16 m <sup>2</sup>  |
| Kitchen         | 15,98 m <sup>2</sup>  |
| Bedroom 1       | 15,38 m <sup>2</sup>  |
| Bathroom 1      | 6,28 m <sup>2</sup>   |
| Bedroom 2       | 11,37 m <sup>2</sup>  |
| Bathroom 2      | 5,10 m <sup>2</sup>   |
| Bedroom 3       | 15,38 m <sup>2</sup>  |
| Bathroom 3      | 6,28 m <sup>2</sup>   |
| Staircase       | 13,28 m <sup>2</sup>  |
| INTERNAL USABLE | 136,44 m <sup>2</sup> |
| TERRACE USABLE  | 28,88 m <sup>2</sup>  |
| SOLARIUM USABLE | 78,34 m <sup>2</sup>  |
| TOTAL USABLE    | 243,66 m <sup>2</sup> |
| INTERNAL BUILT  | 165,06 m <sup>2</sup> |
| TERRACE BUILT   | 30,33 m <sup>2</sup>  |
| SOLARIUM BUILT  | 83,92 m <sup>2</sup>  |
| TOTAL BUILT     | 279,31 m <sup>2</sup> |