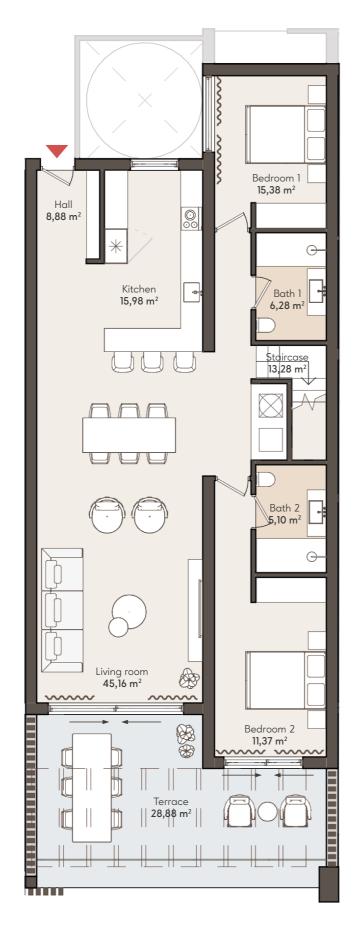

### APARTMENT AREA

| M BUILT 84,92 m <sup>2</sup>  |
|-------------------------------|
| BUILT 30,44 m <sup>2</sup>    |
| _ BUILT 166,30 m <sup>2</sup> |
| SABLE 243,59 m <sup>2</sup>   |
| M USABLE 78,29 m <sup>2</sup> |
| USABLE 28,86 m <sup>2</sup>   |
| USABLE 136,44 m <sup>2</sup>  |
| e 13,28 m <sup>2</sup>        |
| n 3 6,28 m²                   |
| 3 15,38 m <sup>2</sup>        |
| n 2 5,10 m <sup>2</sup>       |
| 2 11,37 m <sup>2</sup>        |
| n 1 6,28 m²                   |
| 1 15,38 m <sup>2</sup>        |
| 15,98 m <sup>2</sup>          |
| om 45,16 m <sup>2</sup>       |
| 8,88 m²                       |
|                               |