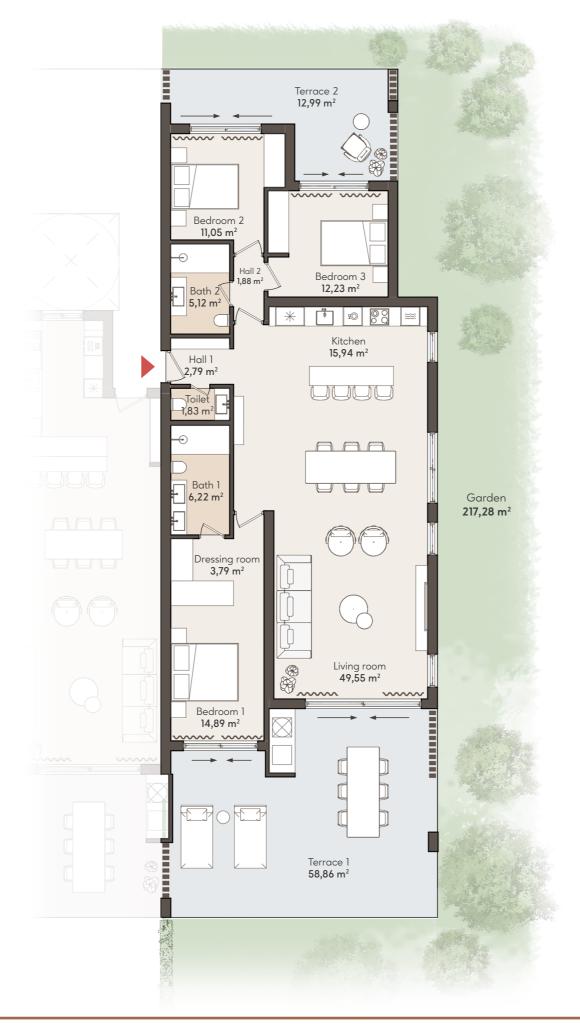

**GROUND FLOOR** 

TYPE 1

3 BEDROOM APARTMENT **GARDEN** 

### **3 BEDROOM APARTMENT**

**GROUND FLOOR** 

### APT. 206

|                                  | SOLARIUM                         |                                  | SOLARIUM | SOLARIUM              |      |                                  | SOLARIUM             |                     |   |
|----------------------------------|----------------------------------|----------------------------------|----------|-----------------------|------|----------------------------------|----------------------|---------------------|---|
|                                  | TYPE 4<br>3 BEDROOMS             | TYP<br>3 BEDR                    |          | TYF<br>3 BEDR         |      |                                  | E 6<br>ROOM          |                     |   |
| SOLARIUM                         | APT. 221                         | APT.                             |          | APT. 223              |      | APT.                             |                      | SOLARIUI            | 4 |
| TYPE 3<br>3 BEDROOMS<br>APT. 211 | TYPE 2<br>2 BEDROOMS<br>APT. 212 | TYPE 2<br>2 BEDROOMS<br>APT. 213 |          | 2 BEDR<br>APT.        | OOMS | TYPE 2<br>2 BEDROOMS<br>APT. 215 |                      | 3 BEDROC<br>APT. 21 |   |
| TYPE 1<br>3 BEDROOMS<br>APT. 201 | TYPE 2<br>2 BEDROOMS<br>APT. 202 | TYF<br>2 BEDR<br>APT.            | OOMS     | TYF<br>2 BEDR<br>APT. | OOMS |                                  | PE 2<br>ROOMS<br>205 | 3 BEDROC<br>APT. 20 |   |
|                                  |                                  |                                  |          |                       |      |                                  |                      |                     |   |

#### APARTMENT AREA

| Hall            | 4,67 m   |
|-----------------|----------|
| Living room     | 49,55 m  |
| Kitchen         | 15,94 m  |
| Bedroom 1       | 14,89 m  |
| Bathroom 1      | 6,22 m   |
| Dressing room   | 3,79 m   |
| Toilet          | 1,83 m   |
| Bedroom 2       | 11,05 m  |
| Bathroom 2      | 5,12 m   |
| Bedroom 3       | 12,23 m  |
| INTERNAL USABLE | 125,29 m |
| TERRACE USABLE  | 71,85 m  |
| TOTAL USABLE    | 197,14 m |
| INTERNAL BUILT  | 146,13 m |
| TERRACE BUILT   | 60,90 m  |
| TOTAL BUILT     | 207,03 m |
| * Garden        | 217,28 m |
|                 |          |

### 2 PARKING SPACES & 1 STORAGE ROOM INCLUDED

217,28 m<sup>2</sup>

ROYAL PARK RESIDENCE MAIN FLOOR SOLARIUM