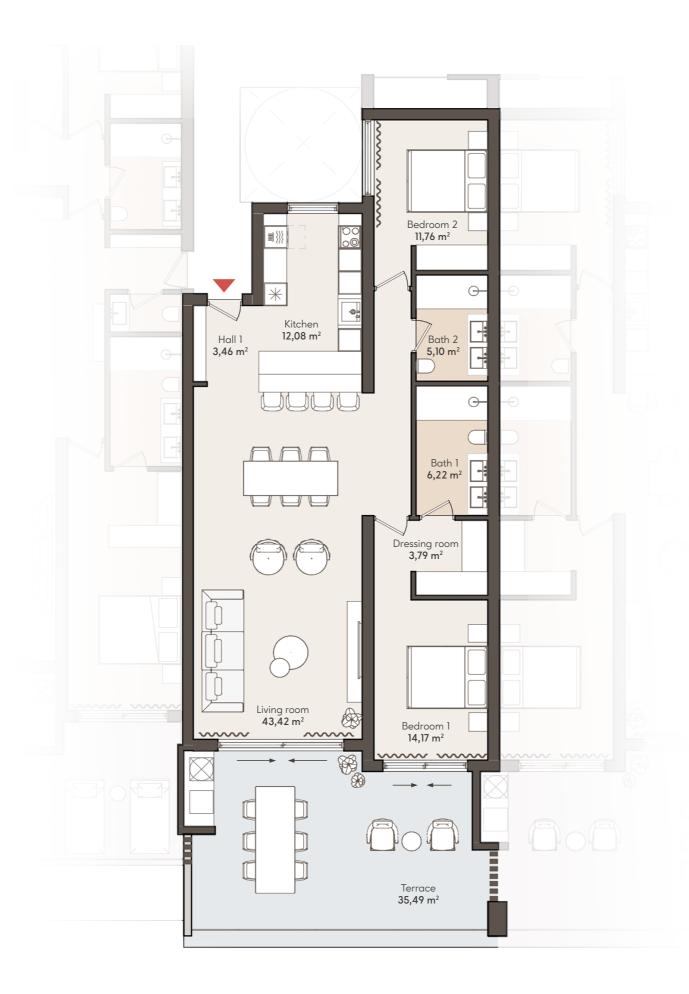

### **2 BEDROOM APARTMENT**

**GROUND FLOOR** 

APT. 205

|                           |     | SOLARIUM                         |                                  | SOLARIUM             | SOLARIUM                         |                     |                                  | SOLARIUM             |                                  |   |
|---------------------------|-----|----------------------------------|----------------------------------|----------------------|----------------------------------|---------------------|----------------------------------|----------------------|----------------------------------|---|
|                           |     | TYPE 4<br>3 BEDROOMS             |                                  |                      |                                  | TYPE 6<br>4 BEDROOM |                                  |                      |                                  |   |
| SOLARI                    | М   | APT. 221                         | APT. 222                         |                      | APT. 223                         |                     | APT. 224                         |                      | SOLARIUM                         |   |
| 3 BEDRO<br>APT. 2         | OMS | TYPE 2<br>2 BEDROOMS<br>APT. 212 | TYPE 2<br>2 BEDROOMS<br>APT. 213 |                      | TYPE 2<br>2 BEDROOMS<br>APT. 214 |                     | TYPE 2<br>2 BEDROOMS<br>APT. 215 |                      | TYPE 3<br>3 BEDROOMS<br>APT. 216 |   |
| TYPE<br>3 BEDRO<br>APT. 2 | OMS | TYPE 2<br>2 BEDROOMS<br>APT. 202 | 2 BEDF                           | PE 2<br>ROOMS<br>203 | TYPE 2<br>2 BEDROOMS<br>APT. 204 |                     | 2 BEDF                           | PE 2<br>ROOMS<br>205 | TYPE 1<br>3 BEDROOMS<br>APT. 206 |   |
|                           |     |                                  |                                  |                      |                                  |                     |                                  |                      |                                  | Т |

#### APARTMENT AREA

| Hall            | 6,01 m <sup>2</sup>   |
|-----------------|-----------------------|
| Living room     | 43,42 m <sup>2</sup>  |
| Kitchen         | 12,08 m <sup>2</sup>  |
| Bedroom 1       | 14,17 m <sup>2</sup>  |
| Bathroom 1      | 6,22 m <sup>2</sup>   |
| Dressing room   | 3,79 m <sup>2</sup>   |
| Bedroom 2       | 11,76 m <sup>2</sup>  |
| Bathroom 2      | 5,10 m <sup>2</sup>   |
| INTERNAL USABLE | 102,55 m <sup>2</sup> |
| TERRACE USABLE  | 33,10 m <sup>2</sup>  |
| TOTAL USABLE    | 135,65 m <sup>2</sup> |
| INTERNAL BUILT  | 118,50 m²             |
| TERRACE BUILT   | 34,27 m <sup>2</sup>  |
| TOTAL BUILT     | 152,77 m <sup>2</sup> |
| * Garden        | 53,25 m <sup>2</sup>  |