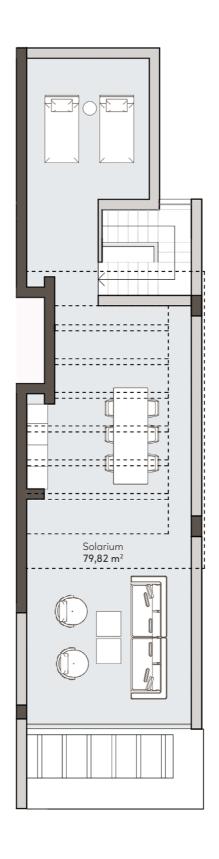

### APT. 216

|                                  | SOLARIUM                         | SOLARIUM                         | SOLARIUM                         | SOLARIUM                         |                                  |
|----------------------------------|----------------------------------|----------------------------------|----------------------------------|----------------------------------|----------------------------------|
|                                  | TYPE 4<br>3 BEDROOMS             | TYPE 5<br>3 BEDROOMS             | TYPE 5<br>3 BEDROOMS             | TYPE 6<br>4 BEDROOM              |                                  |
| SOLARIUM                         | APT. 221                         | APT. 222                         | APT. 223                         | APT. 224                         | SOLARIUM                         |
| TYPE 3<br>3 BEDROOMS<br>APT. 211 | TYPE 2<br>2 BEDROOMS<br>APT. 212 | TYPE 2<br>2 BEDROOMS<br>APT. 213 | TYPE 2<br>2 BEDROOMS<br>APT. 214 | TYPE 2<br>2 BEDROOMS<br>APT. 215 | TYPE 3<br>3 BEDROOMS<br>APT. 216 |
| TYPE 1<br>3 BEDROOMS<br>APT. 201 | TYPE 2<br>2 BEDROOMS<br>APT. 202 | TYPE 2<br>2 BEDROOMS<br>APT. 203 | TYPE 2<br>2 BEDROOMS<br>APT. 204 | TYPE 2<br>2 BEDROOMS<br>APT. 205 | TYPE 1<br>3 BEDROOMS<br>APT. 206 |
|                                  |                                  |                                  |                                  |                                  |                                  |

#### APARTMENT AREA

| AFARIMENI       | AKEA                  |
|-----------------|-----------------------|
| Hall            | 6,00 m                |
| Living room     | 49,49 m               |
| Kitchen         | 15,95 m               |
| Toilet          | 1,83 m                |
| Bedroom 1       | 14,86 m               |
| Bathroom 1      | 6,22 m                |
| Dressing room   | 3,79 m                |
| Bedroom 2       | 11,77 m               |
| Bathroom 2      | 5,10 m                |
| Bedroom 3       | 13,36 m               |
| INTERNAL USABLE | 128,37 m <sup>2</sup> |
| TERRACE USABLE  | 59,02 m <sup>2</sup>  |
| SOLARIUM USABLE | 79,82 m <sup>2</sup>  |
| TOTAL USABLE    | 267,21 m <sup>2</sup> |
| INTERNAL BUILT  | 151,15 m <sup>2</sup> |
| TERRACE BUILT   | 68,66 m <sup>2</sup>  |
| SOLARIUM BUILT  | 96,84 m <sup>2</sup>  |
| TOTAL BUILT     | 316,65 m <sup>2</sup> |