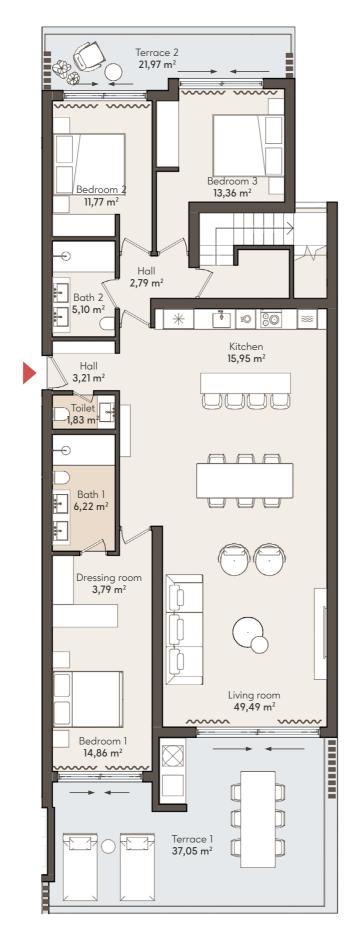

### APT. 211

|                                  | SOLARIUM                         | SOLARIUM                         | SOLARIUM                         | SOLARIUM                         |                                  |
|----------------------------------|----------------------------------|----------------------------------|----------------------------------|----------------------------------|----------------------------------|
|                                  | TYPE 4<br>3 BEDROOMS             | TYPE 5<br>3 BEDROOMS             | TYPE 5<br>3 BEDROOMS             | TYPE 6<br>4 BEDROOM              |                                  |
| SOLARIUM                         | APT. 221                         | APT. 222                         | APT. 223                         | APT. 224                         | SOLARIUM                         |
| TYPE 3<br>3 BEDROOMS<br>APT. 211 | TYPE 2<br>2 BEDROOMS<br>APT. 212 | TYPE 2<br>2 BEDROOMS<br>APT. 213 | TYPE 2<br>2 BEDROOMS<br>APT. 214 | TYPE 2<br>2 BEDROOMS<br>APT. 215 | TYPE 3<br>3 BEDROOMS<br>APT. 216 |
| TYPE 1<br>3 BEDROOMS<br>APT. 201 | TYPE 2<br>2 BEDROOMS<br>APT. 202 | TYPE 2<br>2 BEDROOMS<br>APT. 203 | TYPE 2<br>2 BEDROOMS<br>APT. 204 | TYPE 2<br>2 BEDROOMS<br>APT. 205 | TYPE 1<br>3 BEDROOMS<br>APT. 206 |
| DACEMENT / DADVING               |                                  |                                  |                                  |                                  |                                  |

#### APARTMENT AREA

| APAKIMENI       | AKEA                  |
|-----------------|-----------------------|
| Hall            | 6,00 m                |
| Living room     | 49,49 m               |
| Kitchen         | 15,95 m               |
| Toilet          | 1,83 m                |
| Bedroom 1       | 14,86 m               |
| Bathroom 1      | 6,22 m                |
| Dressing room   | 3,79 m                |
| Bedroom 2       | 11,77 m               |
| Bathroom 2      | 5,10 m                |
| Bedroom 3       | 13,36 m               |
| INTERNAL USABLE | 128,37 m <sup>2</sup> |
| TERRACE USABLE  | 57,12 m <sup>2</sup>  |
| SOLARIUM USABLE | 77,31 m <sup>2</sup>  |
| TOTAL USABLE    | 262,80 m <sup>2</sup> |
| INTERNAL BUILT  | 150,97 m <sup>2</sup> |
| TERRACE BUILT   | 64,99 m <sup>2</sup>  |
| SOLARIUM BUILT  | 93,37 m <sup>2</sup>  |
| TOTAL BUILT     | 309,33 m²             |