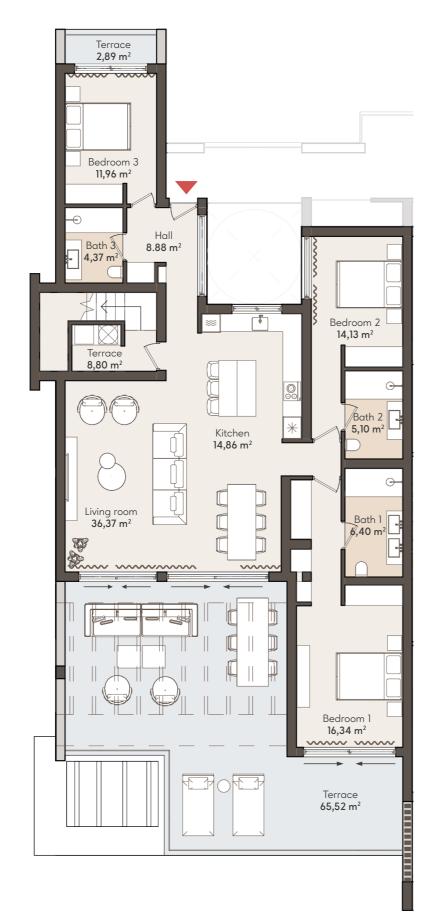

## 3 BEDROOM PENTHOUSE

SECOND FLOOR

APT. 221

|   |                                  | SOLARIUM                         | SOLARII                          | UM SOLARIUM                      | SOLARIUM                         |                                  |   |
|---|----------------------------------|----------------------------------|----------------------------------|----------------------------------|----------------------------------|----------------------------------|---|
|   |                                  | TYPE 4<br>3 BEDROOMS             | TYPE 5<br>3 BEDROOMS             | TYPE 5<br>3 BEDROOMS             | TYPE 6 4 BEDROOM                 |                                  |   |
|   | SOLARIUM                         | APT. 221                         | APT. 222                         | APT. 223                         | APT. 224                         | SOLARIUM                         |   |
|   | TYPE 3<br>3 BEDROOMS<br>APT. 211 | TYPE 2<br>2 BEDROOMS<br>APT. 212 | TYPE 2<br>2 BEDROOMS<br>APT. 213 | TYPE 2<br>2 BEDROOMS<br>APT. 214 | TYPE 2<br>2 BEDROOMS<br>APT. 215 | TYPE 3<br>3 BEDROOMS<br>APT. 216 |   |
|   | TYPE 1<br>3 BEDROOMS<br>APT. 201 | TYPE 2<br>2 BEDROOMS<br>APT. 202 | TYPE 2<br>2 BEDROOMS<br>APT. 203 | TYPE 2<br>2 BEDROOMS<br>APT. 204 | TYPE 2<br>2 BEDROOMS<br>APT. 205 | TYPE 1<br>3 BEDROOMS<br>APT. 206 |   |
| _ |                                  |                                  |                                  |                                  |                                  |                                  | Г |

#### APARTMENT AREA

| Hall            | 8,88 m <sup>2</sup>   |
|-----------------|-----------------------|
| Living room     | 36,37 m <sup>2</sup>  |
| Kitchen         | 14,86 m <sup>2</sup>  |
| Bedroom 1       | 16,34 m <sup>2</sup>  |
| Bathroom 1      | 6,40 m <sup>2</sup>   |
| Dressing room   | 5,99 m <sup>2</sup>   |
| Bedroom 2       | 14,13 m <sup>2</sup>  |
| Bathroom 2      | 5,10 m <sup>2</sup>   |
| Bedroom 3       | 11,96 m²              |
| Bathroom 3      | 4,37 m <sup>2</sup>   |
| Staircase       | 9,27 m <sup>2</sup>   |
| INTERNAL USABLE | 124,40 m <sup>2</sup> |
| TERRACE USABLE  | 68,41 m <sup>2</sup>  |
| SOLARIUM USABLE | 134,00 m <sup>2</sup> |
| TOTAL USABLE    | 326,81 m <sup>2</sup> |
| INTERNAL BUILT  | 150,78 m <sup>2</sup> |
| TERRACE BUILT   | 72,63 m <sup>2</sup>  |
| SOLARIUM BUILT  | 156,66 m <sup>2</sup> |

TOTAL BUILT 380,07 m<sup>2</sup>

SECOND FLOOR

TYPE 5

3 BEDROOM PENTHOUSE