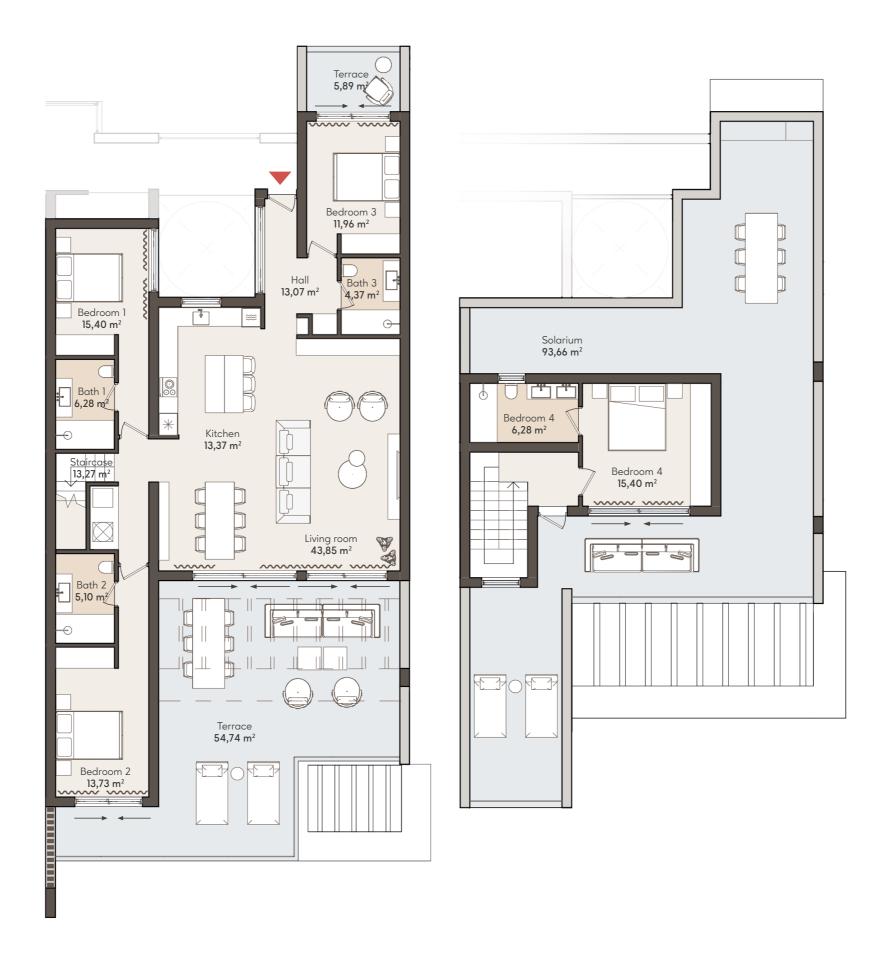

### **4 BEDROOM PENTHOUSE**

SECOND FLOOR

### APT. 224

|                                  | SOLARIUM                         | SOLARIUM                         | SOLARIUM                         | SOLARIUM                         |                                  |  |  |
|----------------------------------|----------------------------------|----------------------------------|----------------------------------|----------------------------------|----------------------------------|--|--|
|                                  | TYPE 4<br>3 BEDROOMS             | TYPE 5<br>3 BEDROOMS             | TYPE 5<br>3 BEDROOMS             | TYPE 6<br>4 BEDROOM              |                                  |  |  |
| SOLARIUM                         | APT. 221                         | APT. 222                         | APT. 223                         | APT. 224                         | SOLARIUM                         |  |  |
| TYPE 3<br>3 BEDROOMS<br>APT. 211 | TYPE 2<br>2 BEDROOMS<br>APT. 212 | TYPE 2<br>2 BEDROOMS<br>APT. 213 | TYPE 2<br>2 BEDROOMS<br>APT. 214 | TYPE 2<br>2 BEDROOMS<br>APT. 215 | TYPE 3<br>3 BEDROOMS<br>APT. 216 |  |  |
| TYPE 1<br>3 BEDROOMS<br>APT. 201 | TYPE 2<br>2 BEDROOMS<br>APT. 202 | TYPE 2<br>2 BEDROOMS<br>APT. 203 | TYPE 2<br>2 BEDROOMS<br>APT. 204 | TYPE 2<br>2 BEDROOMS<br>APT. 205 | TYPE 1<br>3 BEDROOMS<br>APT. 206 |  |  |
| RACEMENT / PADVING               |                                  |                                  |                                  |                                  |                                  |  |  |

#### **APARTMENT AREA**

| TOTAL BUILT     | 364,23 m <sup>2</sup> |
|-----------------|-----------------------|
| SOLARIUM BUILT  | 106,06 m²             |
| TERRACE BUILT   | 63,15 m <sup>2</sup>  |
| INTERNAL BUILT  | 195,02 m <sup>2</sup> |
| TOTAL USABLE    | 311,89 m <sup>2</sup> |
| SOLARIUM USABLE | 93,66 m²              |
| TERRACE USABLE  | 60,63 m <sup>2</sup>  |
| INTERNAL USABLE | 157,60 m <sup>2</sup> |
| Bathroom 4      | 6,28 m <sup>2</sup>   |
| Bedroom 4       | 15,40 m <sup>2</sup>  |
| Bathroom 3      | 4,37 m <sup>2</sup>   |
| Bedroom 3       | 11,96 m <sup>2</sup>  |
| Bathroom 2      | 5,10 m <sup>2</sup>   |
| Bedroom 2       | 13,73 m <sup>2</sup>  |
| Bathroom 1      | 6,28 m <sup>2</sup>   |
| Bedroom 1       | 15,40 m <sup>2</sup>  |
| Kitchen         | 13,37 m <sup>2</sup>  |
| Living room     | 43,85 m <sup>2</sup>  |
| Hall            | 13,07 m <sup>2</sup>  |