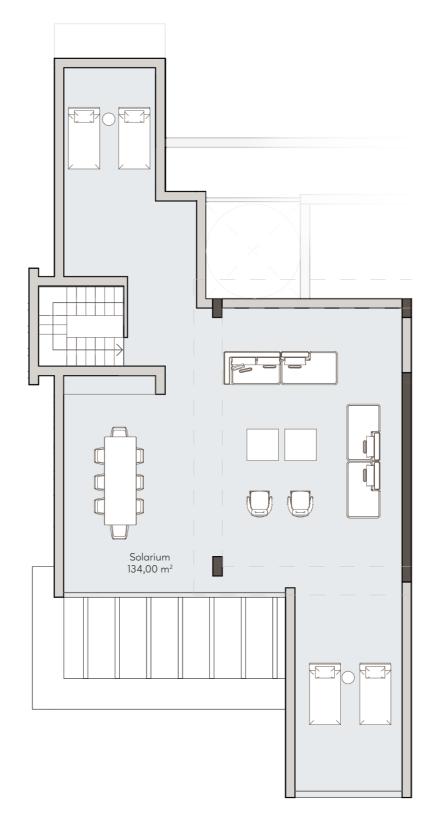

#### APARTMENT AREA

| Hall            | 8,88 m <sup>2</sup>   |
|-----------------|-----------------------|
| Living room     | 36,37 m <sup>2</sup>  |
| Kitchen         | 14,86 m <sup>2</sup>  |
| Bedroom 1       | 16,34 m <sup>2</sup>  |
| Bathroom 1      | 6,40 m <sup>2</sup>   |
| Dressing room   | 5,99 m <sup>2</sup>   |
| Bedroom 2       | 14,13 m <sup>2</sup>  |
| Bathroom 2      | 5,10 m <sup>2</sup>   |
| Bedroom 3       | 11,96 m²              |
| Bathroom 3      | 4,37 m <sup>2</sup>   |
| Staircase       | 9,27 m <sup>2</sup>   |
| INTERNAL USABLE | 124,40 m <sup>2</sup> |
| TERRACE USABLE  | 68,41 m <sup>2</sup>  |
| SOLARIUM USABLE | 134,00 m <sup>2</sup> |
| TOTAL USABLE    | 326,81 m <sup>2</sup> |
| INTERNAL BUILT  | 150,78 m <sup>2</sup> |
| TERRACE BUILT   | 72,63 m <sup>2</sup>  |
| SOLARIUM BUILT  | 156,66 m <sup>2</sup> |