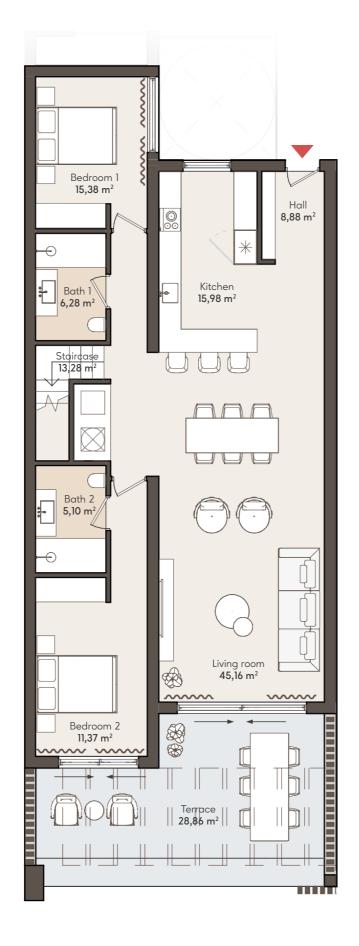

### APARTMENT AREA

| M BUILT 84,92 m <sup>2</sup>  |
|-------------------------------|
| BUILT 30,44 m <sup>2</sup>    |
| _ BUILT 166,30 m <sup>2</sup> |
| SABLE 243,59 m <sup>2</sup>   |
| M USABLE 78,29 m <sup>2</sup> |
| USABLE 28,86 m <sup>2</sup>   |
| USABLE 136,44 m <sup>2</sup>  |
| e 13,28 m <sup>2</sup>        |
| n 3 6,28 m²                   |
| 3 15,38 m <sup>2</sup>        |
| n 2 5,10 m <sup>2</sup>       |
| 2 11,37 m <sup>2</sup>        |
| n 1 6,28 m²                   |
| 1 15,38 m <sup>2</sup>        |
| 15,98 m <sup>2</sup>          |
| om 45,16 m <sup>2</sup>       |
| 8,88 m²                       |
|                               |