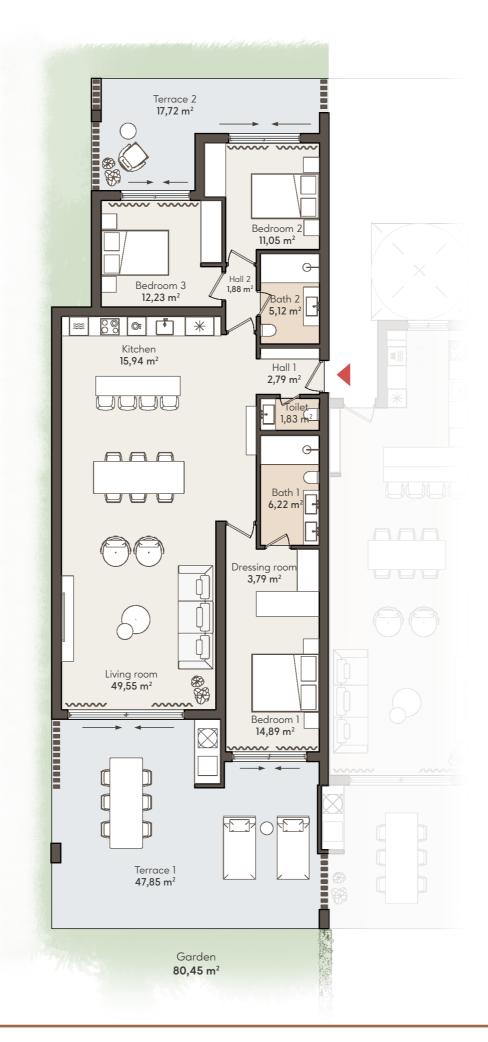

**GROUND FLOOR** 

TYPE 1

3 BEDROOM APARTMENT GARDEN

### **3 BEDROOM APARTMENT**

GROUND FLOOR

### APT. 201

|   |                                  | SOLARIUM                         |                                      | SOLARIUM | SOLARIUM                             |      |                                      | SOLARIUM             |                                  |
|---|----------------------------------|----------------------------------|--------------------------------------|----------|--------------------------------------|------|--------------------------------------|----------------------|----------------------------------|
|   | TYPE 4<br>3 BEDROOMS             |                                  | TYPE 5<br>3 BEDROOMS                 |          | TYPE 5<br>3 BEDROOMS                 |      | TYPE 6<br>4 BEDROOM                  |                      |                                  |
| 1 | SOLARIUM                         | APT. 221                         | APT. 222  TYPE 2 2 BEDROOMS APT. 213 |          | APT. 223  TYPE 2 2 BEDROOMS APT. 214 |      | APT. 224  TYPE 2 2 BEDROOMS APT. 215 |                      | SOLARIUM                         |
|   | TYPE 3<br>3 BEDROOMS<br>APT. 211 | TYPE 2<br>2 BEDROOMS<br>APT. 212 |                                      |          |                                      |      |                                      |                      | TYPE 3<br>3 BEDROOMS<br>APT. 216 |
|   | TYPE 1<br>3 BEDROOMS<br>APT. 201 | TYPE 2<br>2 BEDROOMS<br>APT. 202 | TYF<br>2 BEDR<br>APT.                | OOMS     | TYF<br>2 BEDR<br>APT.                | OOMS |                                      | PE 2<br>ROOMS<br>205 | TYPE 1<br>3 BEDROOMS<br>APT. 206 |
| ī |                                  |                                  |                                      |          |                                      |      |                                      |                      |                                  |

### APARTMENT AREA

| 190,86 m <sup>2</sup> |
|-----------------------|
| 65,57 m <sup>2</sup>  |
| 125,29 m <sup>2</sup> |
| 12,23 m               |
| 5,12 m                |
| 11,05 m               |
| 1,83 m                |
| 3,79 m                |
| 6,22 m                |
| 14,89 m               |
| 15,94 m               |
| 49,55 m               |
| 4,67 m                |
|                       |

# 2 PARKING SPACES & 1 STORAGE ROOM INCLUDED

214,37 m<sup>2</sup>

80,45 m<sup>2</sup>

**TOTAL BUILT** 

**GROUND FLOOR** 

TYPE 2

2 BEDROOM APARTMENT GARDEN