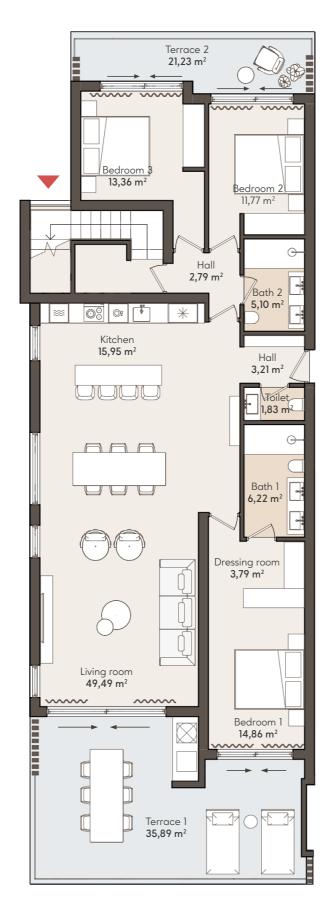

## Block 2

FIRST FLOOR

TYPE 3

3 BEDROOM PENTHOUSE

## **3 BEDROOM PENTHOUSE**

FIRST FLOOR

### APT. 211

|                                  | SOLARIUM                         | SOLARIUM                         | SOLARIUM                         | SOLARIUM                         |                                  |
|----------------------------------|----------------------------------|----------------------------------|----------------------------------|----------------------------------|----------------------------------|
|                                  | TYPE 4<br>3 BEDROOMS             | TYPE 5<br>3 BEDROOMS             | TYPE 5<br>3 BEDROOMS             | TYPE 6<br>4 BEDROOM              |                                  |
| SOLARIUM                         | APT. 221                         | APT. 222                         | APT. 223                         | APT. 224                         | SOLARIUM                         |
| TYPE 3<br>3 BEDROOMS<br>APT. 211 | TYPE 2<br>2 BEDROOMS<br>APT. 212 | TYPE 2<br>2 BEDROOMS<br>APT. 213 | TYPE 2<br>2 BEDROOMS<br>APT. 214 | TYPE 2<br>2 BEDROOMS<br>APT. 215 | TYPE 3<br>3 BEDROOMS<br>APT. 216 |
| TYPE 1<br>3 BEDROOMS<br>APT. 201 | TYPE 2<br>2 BEDROOMS<br>APT. 202 | TYPE 2<br>2 BEDROOMS<br>APT. 203 | TYPE 2<br>2 BEDROOMS<br>APT. 204 | TYPE 2<br>2 BEDROOMS<br>APT. 205 | TYPE 1<br>3 BEDROOMS<br>APT. 206 |
| DACEMENT / DADVING               |                                  |                                  |                                  |                                  |                                  |

#### APARTMENT AREA

| APAKIMENI       | AKEA                  |
|-----------------|-----------------------|
| Hall            | 6,00 m                |
| Living room     | 49,49 m               |
| Kitchen         | 15,95 m               |
| Toilet          | 1,83 m                |
| Bedroom 1       | 14,86 m               |
| Bathroom 1      | 6,22 m                |
| Dressing room   | 3,79 m                |
| Bedroom 2       | 11,77 m               |
| Bathroom 2      | 5,10 m                |
| Bedroom 3       | 13,36 m               |
| INTERNAL USABLE | 128,37 m <sup>2</sup> |
| TERRACE USABLE  | 57,12 m <sup>2</sup>  |
| SOLARIUM USABLE | 77,31 m <sup>2</sup>  |
| TOTAL USABLE    | 262,80 m <sup>2</sup> |
| INTERNAL BUILT  | 150,97 m <sup>2</sup> |
| TERRACE BUILT   | 64,99 m <sup>2</sup>  |
| SOLARIUM BUILT  | 93,37 m <sup>2</sup>  |
| TOTAL BUILT     | 309,33 m²             |