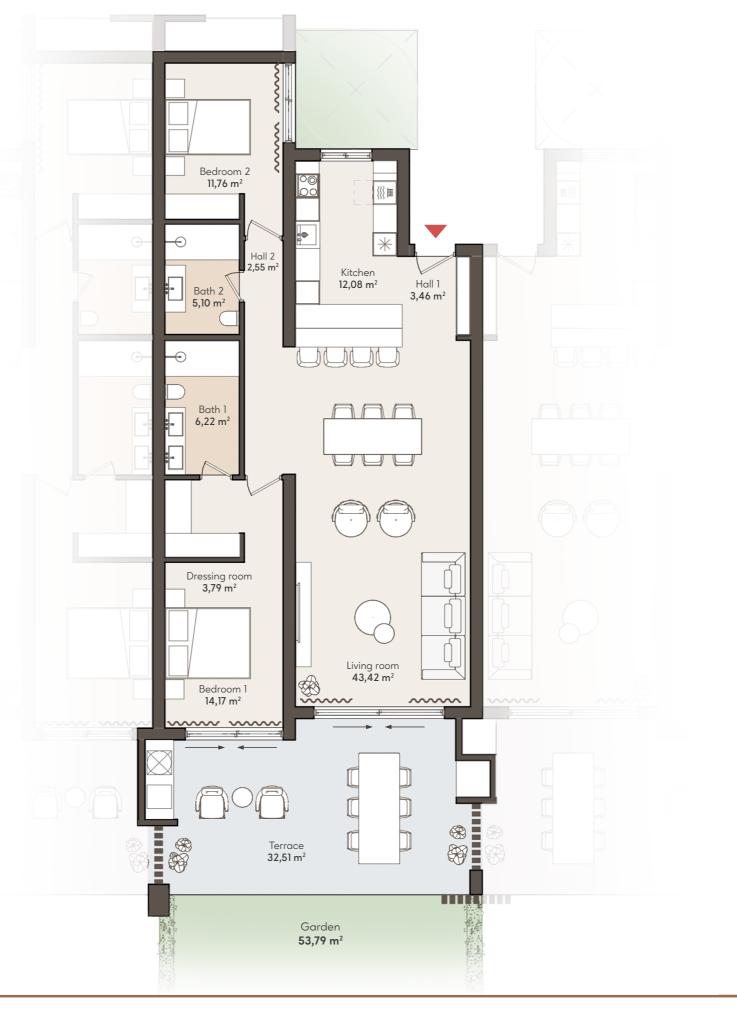

# 2 PARKING SPACES & 1 STORAGE ROOM INCLUDED

55,23 m<sup>2</sup>

**GROUND FLOOR** 

TYPE 2

2 BEDROOM APARTMENT GARDEN

### **2 BEDROOM APARTMENT**

**GROUND FLOOR** 

APT. 203

|                                  | SOLARIUM                         |                                  | SOLARIUM             | SOLARIUM                         |  |                     | SOLARIUM                |                                  |
|----------------------------------|----------------------------------|----------------------------------|----------------------|----------------------------------|--|---------------------|-------------------------|----------------------------------|
|                                  | TYPE 4<br>3 BEDROOMS             | TYPE 5<br>3 BEDROOMS             |                      | TYPE 5<br>3 BEDROOMS             |  | TYPE 6<br>4 BEDROOM |                         |                                  |
| SOLARIUM                         | APT. 221                         | APT. 222                         |                      | APT. 223                         |  | APT. 224            |                         | SOLARIUM                         |
| TYPE 3<br>3 BEDROOMS<br>APT. 211 | TYPE 2<br>2 BEDROOMS<br>APT. 212 | TYPE 2<br>2 BEDROOMS<br>APT. 213 |                      | TYPE 2<br>2 BEDROOMS<br>APT. 214 |  | 2 BEDF              | PE 2<br>ROOMS<br>T. 215 | TYPE 3<br>3 BEDROOMS<br>APT. 216 |
| TYPE 1<br>3 BEDROOMS<br>APT. 201 | TYPE 2<br>2 BEDROOMS<br>APT. 202 | 2 BEDF                           | PE 2<br>ROOMS<br>203 | TYPE 2<br>2 BEDROOMS<br>APT. 204 |  | 2 BEDF              | PE 2<br>ROOMS<br>: 205  | TYPE 1<br>3 BEDROOMS<br>APT. 206 |

#### APARTMENT AREA

| TOTAL BUILT                    | 152,00 m <sup>2</sup>                         |
|--------------------------------|-----------------------------------------------|
| TERRACE BUILT                  | 33,61 m <sup>2</sup>                          |
| INTERNAL BUILT                 | 118,39 m²                                     |
| TOTAL USABLE                   | 135,06 m <sup>2</sup>                         |
| INTERNAL USABLE TERRACE USABLE | 102,55 m <sup>2</sup><br>32,51 m <sup>2</sup> |
| Bathroom 2                     | 5,10 m <sup>2</sup>                           |
| Bedroom 2                      | 11,76 m <sup>2</sup>                          |
| Dressing room                  | 3,79 m <sup>2</sup>                           |
| Bathroom 1                     | 6,22 m <sup>2</sup>                           |
| Bedroom 1                      | 14,17 m <sup>2</sup>                          |
| Kitchen                        | 12,08 m <sup>2</sup>                          |
| Living room                    | 43,42 m <sup>2</sup>                          |
| Hall                           | 6,01 m <sup>2</sup>                           |