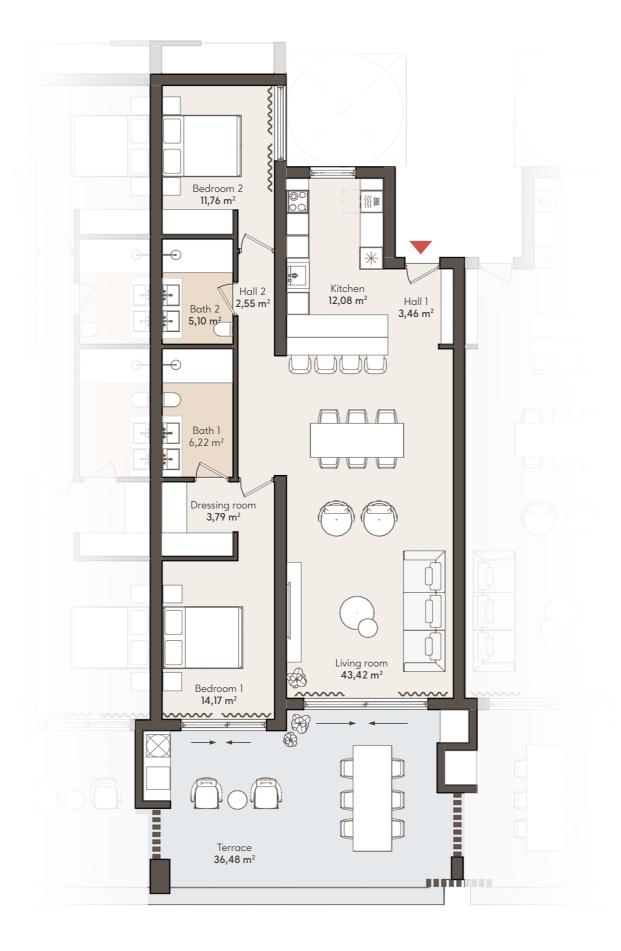

### **2 BEDROOM APARTMENT**

FIRST FLOOR

APT. 213

| SOLARIUM                         | SOLARIUM                                                                  | SOLARIUM                                                                                                                                                                                                                                         | SOLARIUM                         |                                  |
|----------------------------------|---------------------------------------------------------------------------|--------------------------------------------------------------------------------------------------------------------------------------------------------------------------------------------------------------------------------------------------|----------------------------------|----------------------------------|
| TYPE 4                           | TYPE 5                                                                    | TYPE 5                                                                                                                                                                                                                                           | TYPE 6                           |                                  |
| APT. 221                         | APT. 222                                                                  | APT. 223                                                                                                                                                                                                                                         | APT. 224                         | SOLARIUM                         |
| TYPE 2<br>2 BEDROOMS<br>APT. 212 | TYPE 2<br>2 BEDROOMS<br>APT. 213                                          | TYPE 2<br>2 BEDROOMS<br>APT. 214                                                                                                                                                                                                                 | TYPE 2<br>2 BEDROOMS<br>APT. 215 | TYPE 3<br>3 BEDROOMS<br>APT. 216 |
| TYPE 2<br>2 BEDROOMS<br>APT. 202 | TYPE 2<br>2 BEDROOMS<br>APT. 203                                          | TYPE 2<br>2 BEDROOMS<br>APT. 204                                                                                                                                                                                                                 | TYPE 2<br>2 BEDROOMS<br>APT. 205 | TYPE 1<br>3 BEDROOMS<br>APT. 206 |
|                                  | TYPE 4 3 BEDROOMS APT. 221  TYPE 2 2 BEDROOMS APT. 212  TYPE 2 2 BEDROOMS | TYPE 4 3 BEDROOMS APT. 221 APT. 222 TYPE 2 2 BEDROOMS APT. 212 TYPE 2 2 BEDROOMS APT. 212 TYPE 2 TYPE 2 2 PEDROOMS 2 BEDROOMS APT. 213 TYPE 2 2 PEDROOMS 2 BEDROOMS | TYPE 4                           | TYPE 4                           |

#### APARTMENT AREA

| TOTAL BUILT    | 159,74 m |
|----------------|----------|
| TERRACE BUILT  | 41,36 m  |
| NTERNAL BUILT  | 118,38 m |
| TOTAL USABLE   | 139,03 m |
| TERRACE USABLE | 36,48 m  |
| NTERNAL USABLE | 102,55 m |
| Bathroom 2     | 5,10 m   |
| Bedroom 2      | 11,76 m  |
| Dressing room  | 3,79 m   |
| Bathroom 1     | 6,22 m   |
| Bedroom 1      | 14,17 m  |
| Kitchen        | 12,08 m  |
| Living room    | 43,42 m  |
| Hall           | 6,01 m   |