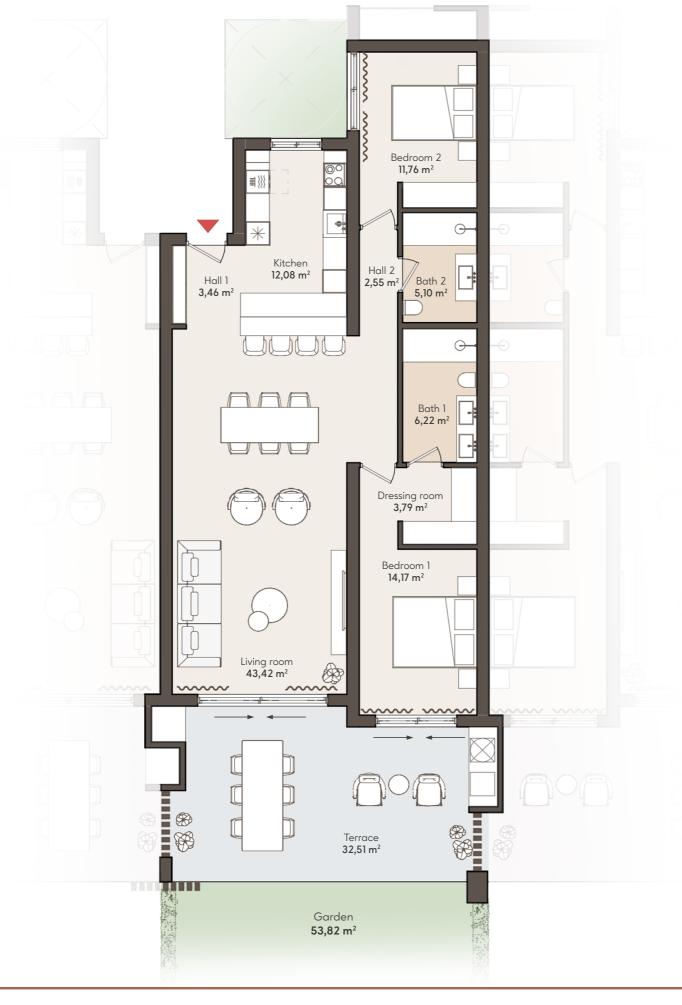

### **2 BEDROOM APARTMENT**

**GROUND FLOOR** 

APT. 205

|                           |     | SOLARIUM                         |                                  | SOLARIUM             | SOLARIUM                         |                     |                                  | SOLARIUM             |                                  |   |
|---------------------------|-----|----------------------------------|----------------------------------|----------------------|----------------------------------|---------------------|----------------------------------|----------------------|----------------------------------|---|
|                           |     | TYPE 4<br>3 BEDROOMS             |                                  |                      |                                  | TYPE 6<br>4 BEDROOM |                                  |                      |                                  |   |
| SOLARI                    | М   | APT. 221                         | APT. 222                         |                      | APT. 223                         |                     | APT. 224                         |                      | SOLARIUM                         |   |
| 3 BEDRO<br>APT. 2         | OMS | TYPE 2<br>2 BEDROOMS<br>APT. 212 | TYPE 2<br>2 BEDROOMS<br>APT. 213 |                      | TYPE 2<br>2 BEDROOMS<br>APT. 214 |                     | TYPE 2<br>2 BEDROOMS<br>APT. 215 |                      | TYPE 3<br>3 BEDROOMS<br>APT. 216 |   |
| TYPE<br>3 BEDRO<br>APT. 2 | OMS | TYPE 2<br>2 BEDROOMS<br>APT. 202 | 2 BEDF                           | PE 2<br>ROOMS<br>203 | TYPE 2<br>2 BEDROOMS<br>APT. 204 |                     | 2 BEDF                           | PE 2<br>ROOMS<br>205 | TYPE 1<br>3 BEDROOMS<br>APT. 206 |   |
|                           |     |                                  |                                  |                      |                                  |                     |                                  |                      |                                  | Т |

#### APARTMENT AREA

| Hall            | 6,01 m <sup>2</sup>   |
|-----------------|-----------------------|
| Living room     | 43,42 m <sup>2</sup>  |
| Kitchen         | 12,08 m <sup>2</sup>  |
| Bedroom 1       | 14,17 m <sup>2</sup>  |
| Bathroom 1      | 6,22 m <sup>2</sup>   |
| Dressing room   | 3,79 m <sup>2</sup>   |
| Bedroom 2       | 11,76 m <sup>2</sup>  |
| Bathroom 2      | 5,10 m <sup>2</sup>   |
| INTERNAL USABLE | 102,55 m <sup>2</sup> |
| TERRACE USABLE  | 33,10 m <sup>2</sup>  |
| TOTAL USABLE    | 135,65 m <sup>2</sup> |
| INTERNAL BUILT  | 118,50 m²             |
| TERRACE BUILT   | 34,27 m <sup>2</sup>  |
| TOTAL BUILT     | 152,77 m <sup>2</sup> |
| * Garden        | 53,25 m <sup>2</sup>  |