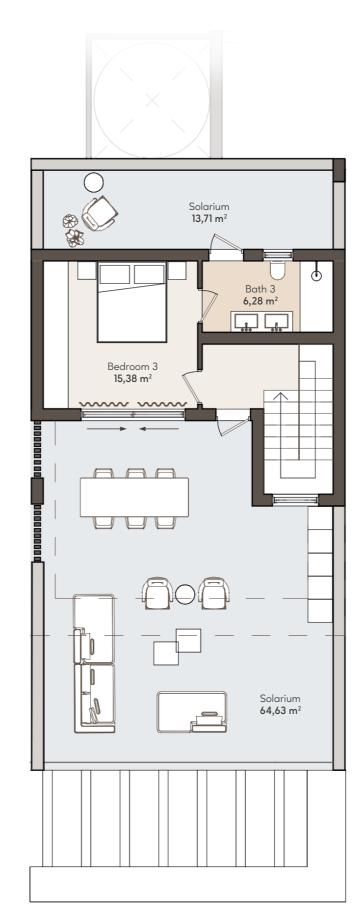

### 3 BEDROOM PENTHOUSE

SECOND FLOOR

APT. 222

|                                  | SOLARIUM                         | SOLARI                           | UM SOLARIUM    |      | SOLARIUM                         |                                  |
|----------------------------------|----------------------------------|----------------------------------|----------------|------|----------------------------------|----------------------------------|
|                                  | TYPE 4<br>3 BEDROOMS             | TYPE 5<br>3 BEDROOMS             | TYF<br>3 BEDR  |      | TYPE 6<br>4 BEDROOM              |                                  |
| SOLARIUM                         | APT. 221                         | APT. 222                         | APT.           |      | APT. 224                         | SOLARIUM                         |
| TYPE 3<br>3 BEDROOMS<br>APT. 211 | TYPE 2<br>2 BEDROOMS<br>APT. 212 | TYPE 2<br>2 BEDROOMS<br>APT. 213 | 2 BEDR<br>APT  |      | TYPE 2<br>2 BEDROOMS<br>APT. 215 | TYPE 3<br>3 BEDROOMS<br>APT. 216 |
| TYPE 1<br>3 BEDROOMS<br>APT. 201 | TYPE 2<br>2 BEDROOMS<br>APT. 202 | TYPE 2<br>2 BEDROOMS<br>APT. 203 | 2 BEDR<br>APT. | OOMS | TYPE 2<br>2 BEDROOMS<br>APT. 205 | TYPE 1<br>3 BEDROOMS<br>APT. 206 |
|                                  |                                  |                                  |                |      |                                  |                                  |

### APARTMENT AREA

| M BUILT 84,92 m <sup>2</sup>  |
|-------------------------------|
| BUILT 30,44 m <sup>2</sup>    |
| _ BUILT 166,30 m <sup>2</sup> |
| SABLE 243,59 m <sup>2</sup>   |
| M USABLE 78,29 m <sup>2</sup> |
| USABLE 28,86 m <sup>2</sup>   |
| USABLE 136,44 m <sup>2</sup>  |
| e 13,28 m <sup>2</sup>        |
| n 3 6,28 m²                   |
| 3 15,38 m <sup>2</sup>        |
| n 2 5,10 m <sup>2</sup>       |
| 2 11,37 m <sup>2</sup>        |
| n 1 6,28 m²                   |
| 1 15,38 m <sup>2</sup>        |
| 15,98 m <sup>2</sup>          |
| om 45,16 m <sup>2</sup>       |
| 8,88 m²                       |
|                               |