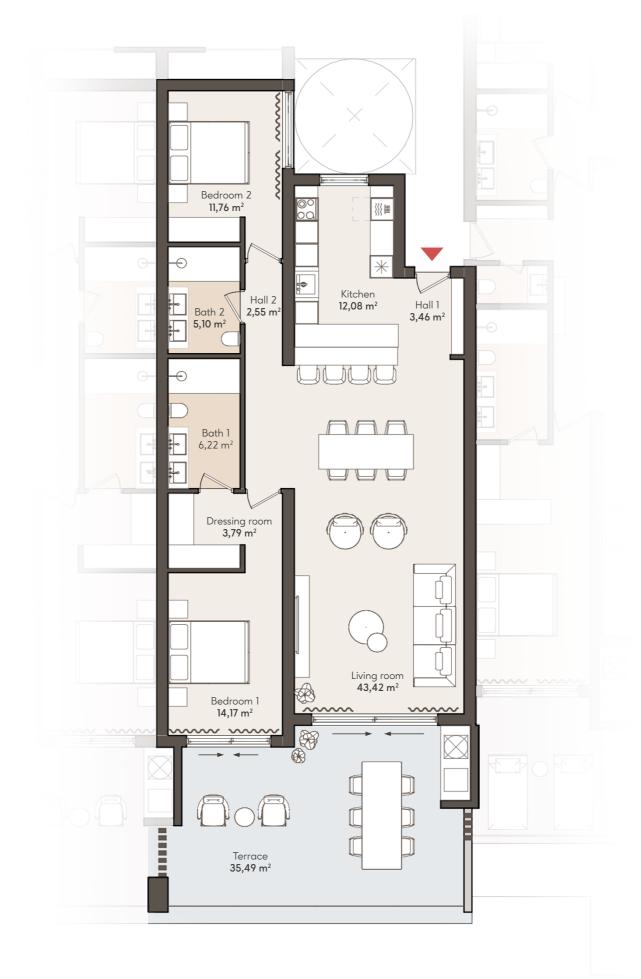

#### APARTMENT AREA

| TOTAL BUILT     | 159,56 m |
|-----------------|----------|
| TERRACE BUILT   | 41,07 m  |
| INTERNAL BUILT  | 118,49 m |
| TOTAL USABLE    | 138,04 m |
| TERRACE USABLE  | 35,49 m  |
| INTERNAL USABLE | 102,55 m |
| Bathroom 2      | 5,10 m   |
| Bedroom 2       | 11,76 m  |
| Dressing room   | 3,79 m   |
| Bathroom 1      | 6,22 m   |
| Bedroom 1       | 14,17 m  |
| Kitchen         | 12,08 m  |
| Living room     | 43,42 m  |
| Hall            | 6,01 m   |