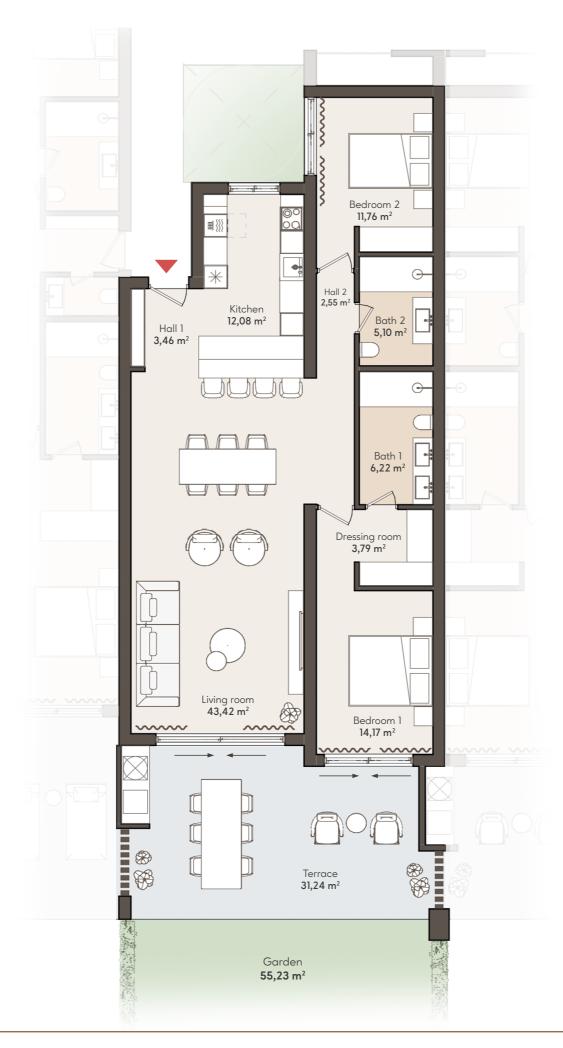

# 2 PARKING SPACES & 1 STORAGE ROOM INCLUDED

53,79 m<sup>2</sup>

**GROUND FLOOR** 

TYPE 2

2 BEDROOM APARTMENT GARDEN

### **2 BEDROOM APARTMENT**

**GROUND FLOOR** 

### APT. 204

| SOLARIUM   | TYPE 4 3 BEDROOMS APT 221 | TYPE 5<br>3 BEDROOMS<br>APT 222 | TYPE 5<br>3 BEDROOMS<br>APT 223 | TYPE 6 4 BEDROOM APT 224 | SOLARIUM   |
|------------|---------------------------|---------------------------------|---------------------------------|--------------------------|------------|
| TYPE 3     | TYPE 2                    | TYPE 2                          | TYPE 2                          | TYPE 2                   | TYPE 3     |
| 3 BEDROOMS | 2 BEDROOMS                | 2 BEDROOMS                      | 2 BEDROOMS                      | 2 BEDROOMS               | 3 BEDROOMS |
| APT. 211   | APT. 212                  | APT. 213                        | APT. 214                        | APT. 215                 | APT. 216   |
| TYPE 1     | TYPE 2                    | TYPE 2                          | TYPE 2                          | TYPE 2                   | TYPE 1     |
| 3 BEDROOMS | 2 BEDROOMS                | 2 BEDROOMS                      | 2 BEDROOMS                      | 2 BEDROOMS               | 3 BEDROOMS |
| APT. 201   | APT. 202                  | APT. 203                        | APT. 204                        | APT. 205                 | APT. 206   |

#### APARTMENT AREA

| OTAL BUILT     | 152,05 m |
|----------------|----------|
| ERRACE BUILT   | 33,66 n  |
| NTERNAL BUILT  | 118,39 n |
| OTAL USABLE    | 135,06 m |
| ERRACE USABLE  | 32,51 n  |
| NTERNAL USABLE | 102,55 n |
| Bathroom 2     | 5,10 r   |
| Bedroom 2      | 11,76 r  |
| Dressing room  | 3,79 r   |
| Bathroom 1     | 6,22 r   |
| Bedroom 1      | 14,17 r  |
| Kitchen        | 12,08 r  |
| Living room    | 43,42 r  |
| Hall           | 6,01 r   |

# 2 PARKING SPACES & 1 STORAGE ROOM INCLUDED

53,82 m<sup>2</sup>

**GROUND FLOOR** 

TYPE 2

2 BEDROOM APARTMENT GARDEN