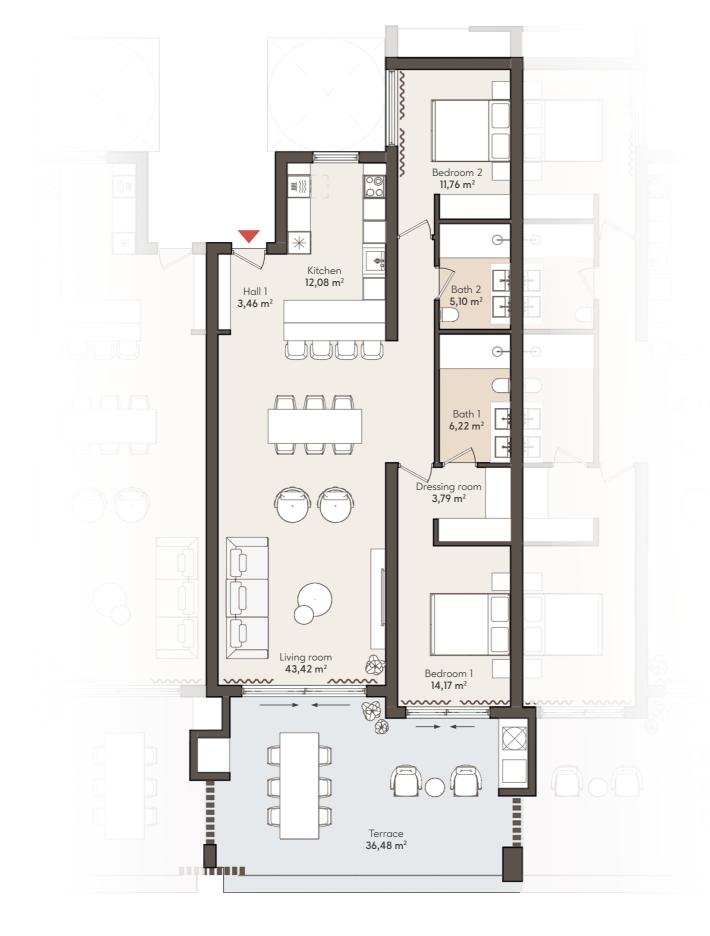

#### APARTMENT AREA

| Hall            | 6,01 m <sup>2</sup>   |
|-----------------|-----------------------|
| Living room     | 43,42 m <sup>2</sup>  |
| Kitchen         | 12,08 m <sup>2</sup>  |
| Bedroom 1       | 14,17 m <sup>2</sup>  |
| Bathroom 1      | 6,22 m <sup>2</sup>   |
| Dressing room   | 3,79 m <sup>2</sup>   |
| Bedroom 2       | 11,76 m <sup>2</sup>  |
| Bathroom 2      | 5,10 m <sup>2</sup>   |
| INTERNAL USABLE | 102,55 m <sup>2</sup> |
| TERRACE USABLE  | 33,10 m <sup>2</sup>  |
| TOTAL USABLE    | 135,65 m <sup>2</sup> |
| INTERNAL BUILT  | 118,50 m²             |
| TERRACE BUILT   | 34,27 m <sup>2</sup>  |
| TOTAL BUILT     | 152,77 m <sup>2</sup> |
| * Garden        | 53,25 m <sup>2</sup>  |