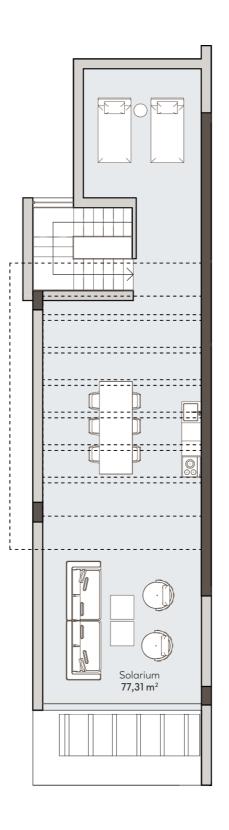

#### APARTMENT AREA

| APAKIMENI       | AKEA                  |
|-----------------|-----------------------|
| Hall            | 6,00 m                |
| Living room     | 49,49 m               |
| Kitchen         | 15,95 m               |
| Toilet          | 1,83 m                |
| Bedroom 1       | 14,86 m               |
| Bathroom 1      | 6,22 m                |
| Dressing room   | 3,79 m                |
| Bedroom 2       | 11,77 m               |
| Bathroom 2      | 5,10 m                |
| Bedroom 3       | 13,36 m               |
| INTERNAL USABLE | 128,37 m <sup>2</sup> |
| TERRACE USABLE  | 57,12 m <sup>2</sup>  |
| SOLARIUM USABLE | 77,31 m <sup>2</sup>  |
| TOTAL USABLE    | 262,80 m <sup>2</sup> |
| INTERNAL BUILT  | 150,97 m <sup>2</sup> |
| TERRACE BUILT   | 64,99 m <sup>2</sup>  |
| SOLARIUM BUILT  | 93,37 m <sup>2</sup>  |
| TOTAL BUILT     | 309,33 m²             |