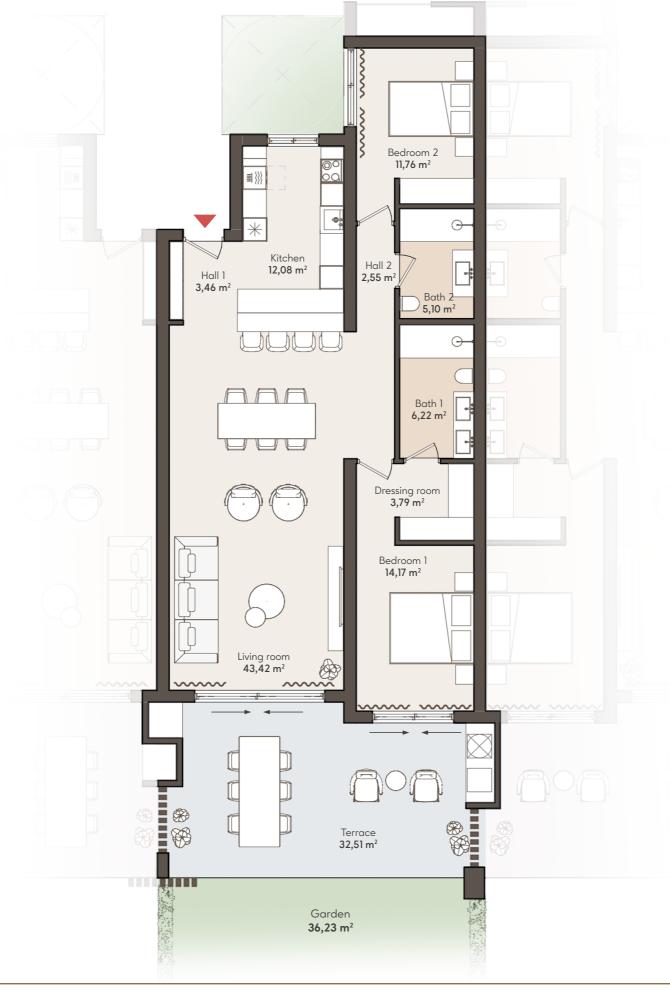

### **2 BEDROOM APARTMENT**

**GROUND FLOOR** 

APT. 105

|                                  | SOLARIUM                         | SOLARIUM                         | SOLARIUM                         | SOLARIUM                         |                                  |
|----------------------------------|----------------------------------|----------------------------------|----------------------------------|----------------------------------|----------------------------------|
|                                  | TYPE 6<br>4 BEDROOM              | TYPE 5<br>3 BEDROOMS             | TYPE 5<br>3 BEDROOMS             | TYPE 4<br>3 BEDROOMS             |                                  |
| SOLARIUM                         | APT. 121                         | APT. 122                         | APT. 123                         | APT. 124                         | SOLARIUM                         |
| TYPE 3<br>3 BEDROOMS<br>APT. 111 | TYPE 2<br>2 BEDROOMS<br>APT. 112 | TYPE 2<br>2 BEDROOMS<br>APT. 113 | TYPE 2<br>2 BEDROOMS<br>APT, 114 | TYPE 2<br>2 BEDROOMS<br>APT. 115 | TYPE 3<br>3 BEDROOMS<br>APT. 116 |
| TYPE 1<br>3 BEDROOMS<br>APT, 101 | TYPE 2<br>2 BEDROOMS<br>APT. 102 | TYPE 2<br>2 BEDROOMS<br>APT. 103 | TYPE 2<br>2 BEDROOMS<br>APT. 104 | TYPE 2<br>2 BEDROOMS<br>APT. 105 | TYPE 1<br>3 BEDROOMS<br>APT. 106 |

#### APARTMENT AREA

| TOTAL BUILT     | 150,82 m <sup>2</sup> |
|-----------------|-----------------------|
| TERRACE BUILT   | 32,32 m <sup>2</sup>  |
| INTERNAL BUILT  | 118,50 m <sup>2</sup> |
| TOTAL USABLE    | 133,79 m <sup>2</sup> |
| TERRACE USABLE  | 31,24 m <sup>2</sup>  |
| INTERNAL USABLE | 102,55 m <sup>2</sup> |
| Bathroom 2      | 5,10 m <sup>2</sup>   |
| Bedroom 2       | 11,76 m <sup>2</sup>  |
| Dressing room   | 3,79 m <sup>2</sup>   |
| Bathroom 1      | 6,22 m <sup>2</sup>   |
| Bedroom 1       | 14,17 m <sup>2</sup>  |
| Kitchen         | 12,08 m <sup>2</sup>  |
| Living room     | 43,42 m <sup>2</sup>  |
| Hall            | 6,01 m <sup>2</sup>   |

## 2 PARKING SPACES & 1 STORAGE ROOM INCLUDED

37,12 m<sup>2</sup>

**GROUND FLOOR** 

TYPE 1

3 BEDROOM APARTMENT GARDEN