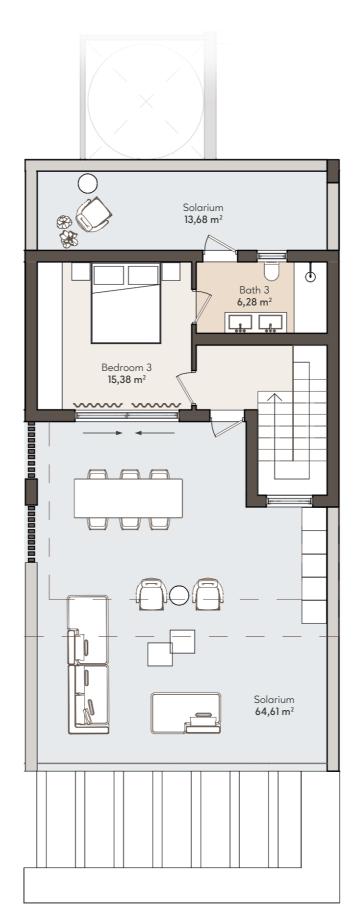

### APT. 122

|                                  | SOLARIUM                         | SOLARIUM                         | SOLARIUM                         | SOLARIUM                         |                                  |   |
|----------------------------------|----------------------------------|----------------------------------|----------------------------------|----------------------------------|----------------------------------|---|
|                                  | TYPE 6<br>4 BEDROOM              | TYPE 5<br>3 BEDROOMS             | TYPE 5<br>3 BEDROOMS             | TYPE 4<br>3 BEDROOMS             |                                  |   |
| SOLARIUM                         | APT. 121                         | APT. 122                         | APT. 123                         | APT. 124                         | SOLARIUM                         |   |
| TYPE 3<br>3 BEDROOMS<br>APT. 111 | TYPE 2<br>2 BEDROOMS<br>APT. 112 | TYPE 2<br>2 BEDROOMS<br>APT. 113 | TYPE 2<br>2 BEDROOMS<br>APT. 114 | TYPE 2<br>2 BEDROOMS<br>APT. 115 | TYPE 3<br>3 BEDROOMS<br>APT. 116 |   |
| TYPE 1<br>3 BEDROOMS<br>APT. 101 | TYPE 2<br>2 BEDROOMS<br>APT. 102 | TYPE 2<br>2 BEDROOMS<br>APT. 103 | TYPE 2<br>2 BEDROOMS<br>APT. 104 | TYPE 2<br>2 BEDROOMS<br>APT. 105 | TYPE 1<br>3 BEDROOMS<br>APT. 106 |   |
|                                  |                                  |                                  |                                  |                                  |                                  | Γ |

#### APARTMENT AREA

| APARIMEN        | II AKEA               |
|-----------------|-----------------------|
| Hall            | 8,88 m <sup>2</sup>   |
| Living room     | 45,16 m <sup>2</sup>  |
| Kitchen         | 15,98 m <sup>2</sup>  |
| Bedroom 1       | 15,38 m <sup>2</sup>  |
| Bathroom 1      | 6,28 m <sup>2</sup>   |
| Bedroom 2       | 11,37 m <sup>2</sup>  |
| Bathroom 2      | 5,10 m <sup>2</sup>   |
| Bedroom 3       | 15,38 m <sup>2</sup>  |
| Bathroom 3      | 6,28 m <sup>2</sup>   |
| Staircase       | 13,28 m <sup>2</sup>  |
| INTERNAL USABLE | 136,44 m <sup>2</sup> |
| TERRACE USABLE  | 28,88 m <sup>2</sup>  |
| SOLARIUM USABLE | 78,34 m <sup>2</sup>  |
| TOTAL USABLE    | 243,66 m <sup>2</sup> |
| INTERNAL BUILT  | 165,06 m <sup>2</sup> |
| TERRACE BUILT   | 30,33 m <sup>2</sup>  |
| SOLARIUM BUILT  | 83,92 m               |
| TOTAL BUILT     | 279,31 m <sup>2</sup> |