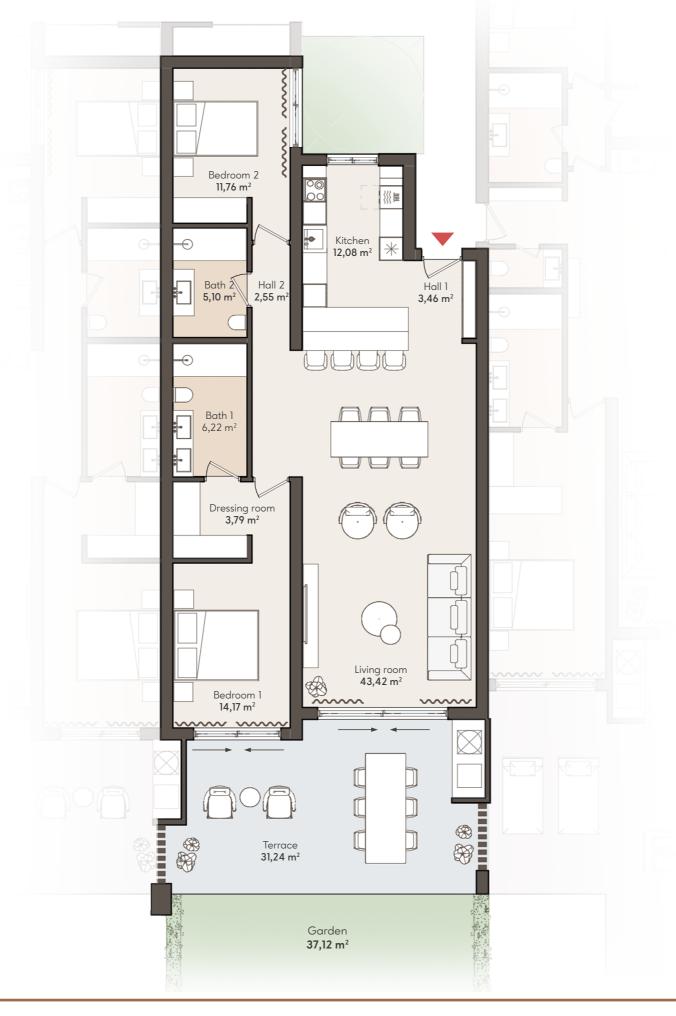

### **2 BEDROOM APARTMENT**

**GROUND FLOOR** 

APT. 104

|            | SOLARIUM                        | SOLARIUM                         | SOLARIUM                         | SOLARIUM                         |            |
|------------|---------------------------------|----------------------------------|----------------------------------|----------------------------------|------------|
| SOLARIUM   | TYPE 6<br>4 BEDROOM<br>APT. 121 | TYPE 5<br>3 BEDROOMS<br>APT. 122 | TYPE 5<br>3 BEDROOMS<br>APT. 123 | TYPE 4<br>3 BEDROOMS<br>APT. 124 | SOLARIUM   |
| TYPE 3     | TYPE 2                          | TYPE 2                           | TYPE 2                           | TYPE 2                           | TYPE 3     |
| 3 BEDROOMS | 2 BEDROOMS                      | 2 BEDROOMS                       | 2 BEDROOMS                       | 2 BEDROOMS                       | 3 BEDROOMS |
| APT. 111   | APT. 112                        | APT. 113                         | APT. 114                         | APT. 115                         | APT. 116   |
| TYPE 1     | TYPE 2                          | TYPE 2                           | TYPE 2                           | TYPE 2                           | TYPE 1     |
| 3 BEDROOMS | 2 BEDROOMS                      | 2 BEDROOMS                       | 2 BEDROOMS                       | 2 BEDROOMS                       | 3 BEDROOMS |
| APT, 101   | APT. 102                        | APT. 103                         | APT. 104                         | APT. 105                         | APT. 106   |

#### APARTMENT AREA

| TOTAL BUILT    | 152,00 m |
|----------------|----------|
| TERRACE BUILT  | 33,61 m  |
| NTERNAL BUILT  | 118,39 m |
| TOTAL USABLE   | 135,06 m |
| TERRACE USABLE | 32,51 m  |
| NTERNAL USABLE | 102,55 m |
| Bathroom 2     | 5,10 n   |
| Bedroom 2      | 11,76 n  |
| Dressing room  | 3,79 n   |
| Bathroom 1     | 6,22 n   |
| Bedroom 1      | 14,17 n  |
| Kitchen        | 12,08 n  |
| _iving room    | 43,42 n  |
| Hall           | 6,01 n   |

## 2 PARKING SPACES & 1 STORAGE ROOM INCLUDED

36,23 m<sup>2</sup>

**GROUND FLOOR** 

TYPE 1

2 BEDROOM APARTMENT GARDEN