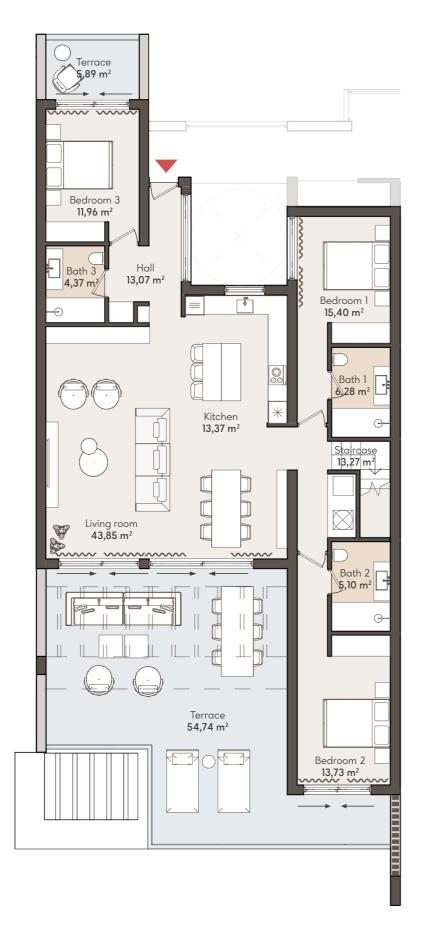

### **APT. 121**

|                                  | SOLARIUM                         | SOLARIUM                         | SOLARIUM                         | SOLARIUM                         |                                  |   |
|----------------------------------|----------------------------------|----------------------------------|----------------------------------|----------------------------------|----------------------------------|---|
| SOLARIUM                         | TYPE 6<br>4 BEDROOM<br>APT. 121  | TYPE 5<br>3 BEDROOMS<br>APT. 122 | TYPE 5<br>3 BEDROOMS<br>APT. 123 | TYPE 4<br>3 BEDROOMS<br>APT. 124 | SOLARIUM                         |   |
| TYPE 3<br>3 BEDROOMS<br>APT. 111 | TYPE 2<br>2 BEDROOMS<br>APT. 112 | TYPE 2<br>2 BEDROOMS<br>APT. 113 | TYPE 2<br>2 BEDROOMS<br>APT. 114 | TYPE 2<br>2 BEDROOMS<br>APT. 115 | TYPE 3<br>3 BEDROOMS<br>APT. 116 |   |
| TYPE 1<br>3 BEDROOMS<br>APT. 101 | TYPE 2<br>2 BEDROOMS<br>APT. 102 | TYPE 2<br>2 BEDROOMS<br>APT. 103 | TYPE 2<br>2 BEDROOMS<br>APT. 104 | TYPE 2<br>2 BEDROOMS<br>APT. 105 | TYPE 1<br>3 BEDROOMS<br>APT. 106 |   |
|                                  |                                  |                                  |                                  |                                  |                                  | Γ |

#### **APARTMENT AREA**

| AL AKTIVILINT   |                      |
|-----------------|----------------------|
| Hall            | 13,07 m <sup>2</sup> |
| Living room     | 43,85 m <sup>2</sup> |
| Kitchen         | 13,37 m <sup>2</sup> |
| Bedroom 1       | 15,40 m <sup>2</sup> |
| Bathroom 1      | 6,28 m <sup>2</sup>  |
| Bedroom 2       | 13,73 m <sup>2</sup> |
| Bathroom 2      | 5,10 m <sup>2</sup>  |
| Bedroom 3       | 11,96 m <sup>2</sup> |
| Bathroom 3      | 4,37 m <sup>2</sup>  |
| Bedroom 4       | 15,40 m <sup>2</sup> |
| Bathroom 4      | 6,28 m <sup>2</sup>  |
| INTERNAL USABLE | 157,61 m             |
| TERRACE USABLE  | 60,63 m              |
| SOLARIUM USABLE | 93,66 m              |
| TOTAL USABLE    | 311,9 m              |
| INTERNAL BUILT  | 195,02 m             |
| TERRACE BUILT   | 63,15 m              |
| SOLARIUM BUILT  | 106,06 m             |

TOTAL BUILT 364,23 m<sup>2</sup>

ROYAL PARK RESIDENCE MAIN FLOOR SOLARIUM