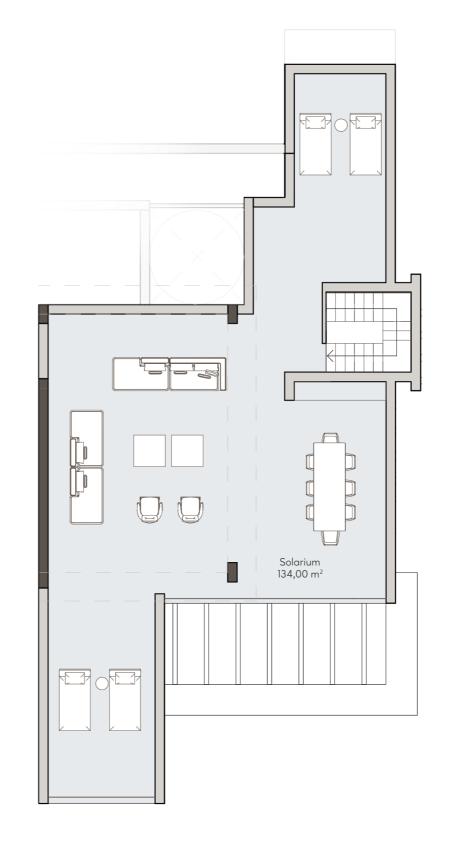

### APT. 124

|                                  | SOLARIUM                         | SOLARIUM                         | SOLARIUM                         | SOLARIUM                         |                                  |  |
|----------------------------------|----------------------------------|----------------------------------|----------------------------------|----------------------------------|----------------------------------|--|
|                                  | TYPE 6<br>4 BEDROOM              | TYPE 5<br>3 BEDROOMS             | TYPE 5<br>3 BEDROOMS             | TYPE 4<br>3 BEDROOMS             |                                  |  |
| SOLARIUM                         | APT. 121                         | APT. 122                         | APT. 123                         | APT. 124                         | SOLARIUM                         |  |
| TYPE 3<br>3 BEDROOMS<br>APT. 111 | TYPE 2<br>2 BEDROOMS<br>APT. 112 | TYPE 2<br>2 BEDROOMS<br>APT. 113 | TYPE 2<br>2 BEDROOMS<br>APT. 114 | TYPE 2<br>2 BEDROOMS<br>APT. 115 | TYPE 3<br>3 BEDROOMS<br>APT. 116 |  |
| TYPE 1<br>3 BEDROOMS<br>APT. 101 | TYPE 2<br>2 BEDROOMS<br>APT. 102 | TYPE 2<br>2 BEDROOMS<br>APT. 103 | TYPE 2<br>2 BEDROOMS<br>APT. 104 | TYPE 2<br>2 BEDROOMS<br>APT. 105 | TYPE 1<br>3 BEDROOMS<br>APT. 106 |  |
|                                  |                                  |                                  |                                  |                                  |                                  |  |

#### APARTMENT AREA

Hall

8,88 m<sup>2</sup>

380,07 m<sup>2</sup>

| TOTAL BUILT     | 380,07 n |
|-----------------|----------|
| SOLARIUM BUILT  | 156,66 n |
| TERRACE BUILT   | 72,63 n  |
| INTERNAL BUILT  | 150,78 n |
| TOTAL USABLE    | 326,81 n |
| SOLARIUM USABLE | 134,00 n |
| TERRACE USABLE  | 68,41 n  |
| INTERNAL USABLE | 124,40 n |
| Bathroom 3      | 4,37 r   |
| Bedroom 3       | 11,96 r  |
| Bathroom 2      | 5,10 r   |
| Bedroom 2       | 14,13 r  |
| Bathroom 1      | 6,40 r   |
| Bedroom 1       | 16,34 r  |
| Kitchen         | 14,86 r  |
| Living room     | 36,37 r  |
| 11011           | 0,001    |