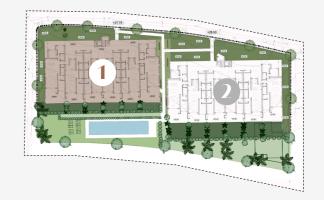

### **2 BEDROOM APARTMENT**

GROUND FLOOR

APT. 103

|            | SOLARIUM                        | SOLARIUM                         | SOLARIUM                         | SOLARIUM                         |            |
|------------|---------------------------------|----------------------------------|----------------------------------|----------------------------------|------------|
| SOLARIUM   | TYPE 6<br>4 BEDROOM<br>APT. 121 | TYPE 5<br>3 BEDROOMS<br>APT. 122 | TYPE 5<br>3 BEDROOMS<br>APT. 123 | TYPE 4<br>3 BEDROOMS<br>APT. 124 | SOLARIUM   |
| TYPE 3     | TYPE 2                          | TYPE 2                           | TYPE 2                           | TYPE 2                           | TYPE 3     |
| 3 BEDROOMS | 2 BEDROOMS                      | 2 BEDROOMS                       | 2 BEDROOMS                       | 2 BEDROOMS                       | 3 BEDROOMS |
| APT. 111   | APT. 112                        | APT. 113                         | APT. 114                         | APT. 115                         | APT. 116   |
| TYPE 1     | TYPE 2                          | TYPE 2                           | TYPE 2                           | TYPE 2                           | TYPE 1     |
| 3 BEDROOMS | 2 BEDROOMS                      | 2 BEDROOMS                       | 2 BEDROOMS                       | 2 BEDROOMS                       | 3 BEDROOMS |
| APT, 101   | APT, 102                        | APT. 103                         | APT. 104                         | APT. 105                         | APT, 106   |