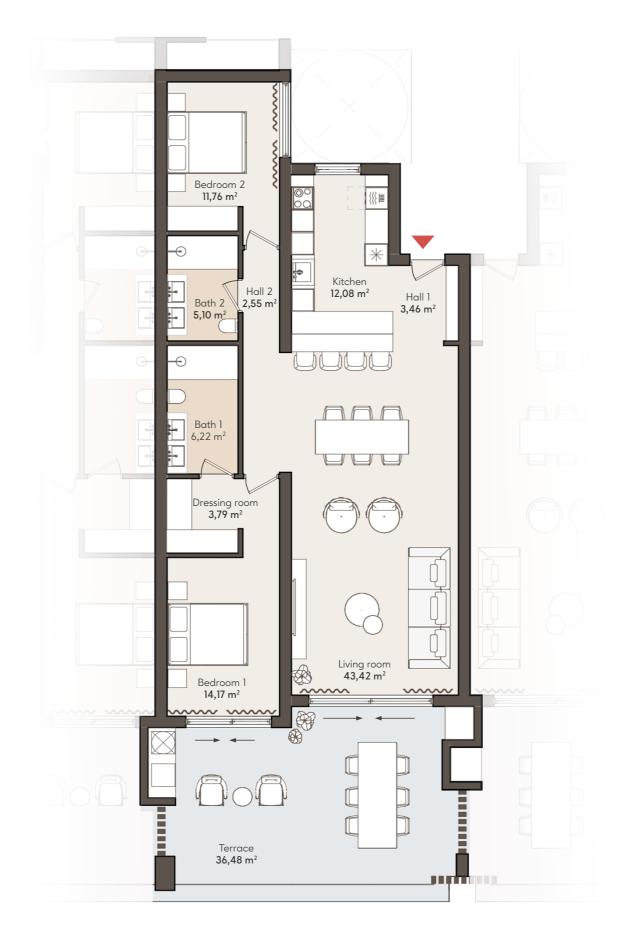

### **2 BEDROOM APARTMENT**

GROUND FLOOR

APT. 103

|            | SOLARIUM                        | SOLARIUM                         | SOLARIUM                         | SOLARIUM                         |            |
|------------|---------------------------------|----------------------------------|----------------------------------|----------------------------------|------------|
| SOLARIUM   | TYPE 6<br>4 BEDROOM<br>APT. 121 | TYPE 5<br>3 BEDROOMS<br>APT. 122 | TYPE 5<br>3 BEDROOMS<br>APT. 123 | TYPE 4<br>3 BEDROOMS<br>APT. 124 | SOLARIUM   |
| TYPE 3     | TYPE 2                          | TYPE 2                           | TYPE 2                           | TYPE 2                           | TYPE 3     |
| 3 BEDROOMS | 2 BEDROOMS                      | 2 BEDROOMS                       | 2 BEDROOMS                       | 2 BEDROOMS                       | 3 BEDROOMS |
| APT. 111   | APT. 112                        | APT. 113                         | APT. 114                         | APT. 115                         | APT. 116   |
| TYPE 1     | TYPE 2                          | TYPE 2                           | TYPE 2                           | TYPE 2                           | TYPE 1     |
| 3 BEDROOMS | 2 BEDROOMS                      | 2 BEDROOMS                       | 2 BEDROOMS                       | 2 BEDROOMS                       | 3 BEDROOMS |
| APT, 101   | APT, 102                        | APT. 103                         | APT. 104                         | APT. 105                         | APT, 106   |

#### APARTMENT AREA

| TOTAL BUILT                      | 152,05 m            |
|----------------------------------|---------------------|
| NTERNAL BUILT<br>FERRACE BUILT   | 118,39 m<br>33,66 m |
| TOTAL USABLE                     | 135,06 m            |
| NTERNAL USABLE<br>FERRACE USABLE | 102,55 m<br>32,51 m |
| Bedroom 2<br>Bathroom 2          | 11,76 m<br>5,10 m   |
| Dressing room                    | 3,79 m              |
| Bathroom 1                       | 6,22 m              |
| Bedroom 1                        | 14,17 m             |
| Kitchen                          | 12,08 m             |
| Living room                      | 43,42 m             |
| Hall                             | 6,01 m              |

## 2 PARKING SPACES & 1 STORAGE ROOM INCLUDED

36,21 m<sup>2</sup>

**GROUND FLOOR** 

TYPE 1

2 BEDROOM APARTMENT GARDEN