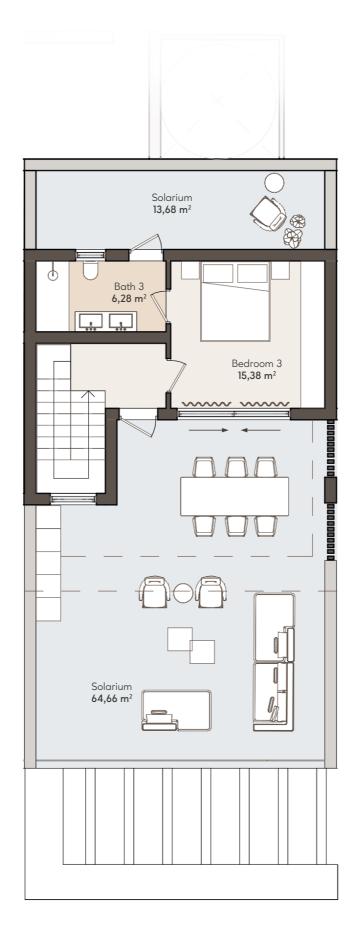

### APT. 122

|                                  | SOLARIUM                         | SOLARIUM                         | SOLARIUM                         | SOLARIUM                         |                                  |   |
|----------------------------------|----------------------------------|----------------------------------|----------------------------------|----------------------------------|----------------------------------|---|
|                                  | TYPE 6<br>4 BEDROOM              | TYPE 5<br>3 BEDROOMS             | TYPE 5<br>3 BEDROOMS             | TYPE 4<br>3 BEDROOMS             |                                  |   |
| SOLARIUM                         | APT. 121                         | APT. 122                         | APT. 123                         | APT. 124                         | SOLARIUM                         |   |
| TYPE 3<br>3 BEDROOMS<br>APT. 111 | TYPE 2<br>2 BEDROOMS<br>APT. 112 | TYPE 2<br>2 BEDROOMS<br>APT. 113 | TYPE 2<br>2 BEDROOMS<br>APT. 114 | TYPE 2<br>2 BEDROOMS<br>APT. 115 | TYPE 3<br>3 BEDROOMS<br>APT. 116 |   |
| TYPE 1<br>3 BEDROOMS<br>APT. 101 | TYPE 2<br>2 BEDROOMS<br>APT. 102 | TYPE 2<br>2 BEDROOMS<br>APT. 103 | TYPE 2<br>2 BEDROOMS<br>APT. 104 | TYPE 2<br>2 BEDROOMS<br>APT. 105 | TYPE 1<br>3 BEDROOMS<br>APT. 106 |   |
|                                  |                                  |                                  |                                  |                                  |                                  | Γ |

#### APARTMENT AREA

| APARIMEN        | II AKEA               |
|-----------------|-----------------------|
| Hall            | 8,88 m <sup>2</sup>   |
| Living room     | 45,16 m <sup>2</sup>  |
| Kitchen         | 15,98 m <sup>2</sup>  |
| Bedroom 1       | 15,38 m <sup>2</sup>  |
| Bathroom 1      | 6,28 m <sup>2</sup>   |
| Bedroom 2       | 11,37 m <sup>2</sup>  |
| Bathroom 2      | 5,10 m <sup>2</sup>   |
| Bedroom 3       | 15,38 m <sup>2</sup>  |
| Bathroom 3      | 6,28 m <sup>2</sup>   |
| Staircase       | 13,28 m <sup>2</sup>  |
| INTERNAL USABLE | 136,44 m <sup>2</sup> |
| TERRACE USABLE  | 28,88 m <sup>2</sup>  |
| SOLARIUM USABLE | 78,34 m <sup>2</sup>  |
| TOTAL USABLE    | 243,66 m <sup>2</sup> |
| INTERNAL BUILT  | 165,06 m <sup>2</sup> |
| TERRACE BUILT   | 30,33 m <sup>2</sup>  |
| SOLARIUM BUILT  | 83,92 m               |
| TOTAL BUILT     | 279,31 m <sup>2</sup> |