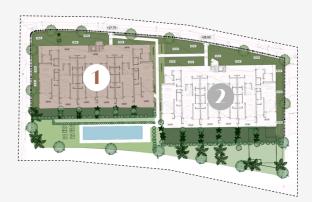

### APT. 101

|                                  | SOLARIUM                         | SOLARIUM                         | SOLARIUM                         | SOLARIUM                         |                                  |
|----------------------------------|----------------------------------|----------------------------------|----------------------------------|----------------------------------|----------------------------------|
|                                  | TYPE 6<br>4 BEDROOM              | TYPE 5<br>3 BEDROOMS             | TYPE 5<br>3 BEDROOMS             | TYPE 4<br>3 BEDROOMS             |                                  |
| SOLARIUM                         | APT. 121                         | APT. 122                         | APT. 123                         | APT. 124                         | SOLARIUM                         |
| TYPE 3<br>3 BEDROOMS<br>APT. 111 | TYPE 2<br>2 BEDROOMS<br>APT. 112 | TYPE 2<br>2 BEDROOMS<br>APT. 113 | TYPE 2<br>2 BEDROOMS<br>APT. 114 | TYPE 2<br>2 BEDROOMS<br>APT. 115 | TYPE 3<br>3 BEDROOMS<br>APT. 116 |
| TYPE 1<br>3 BEDROOMS<br>APT. 101 | TYPE 2<br>2 BEDROOMS<br>APT. 102 | TYPE 2<br>2 BEDROOMS<br>APT. 103 | TYPE 2<br>2 BEDROOMS<br>APT. 104 | TYPE 2<br>2 BEDROOMS<br>APT. 105 | TYPE 1<br>3 BEDROOMS<br>APT. 106 |

BASEMENT / PARKING

#### APARTMENT AREA

| TOTAL BUILT    | 214 35 m |
|----------------|----------|
| TERRACE BUILT  | 68,22 m  |
| NTERNAL BUILT  | 146,13 m |
| TOTAL USABLE   | 192,01 m |
| TERRACE USABLE | 66,72 m  |
| NTERNAL USABLE | 125,29 m |
| Bedroom 3      | 12,23 n  |
| Bathroom 2     | 5,12 n   |
| Bedroom 2      | 11,05 m  |
| Toilet         | 1,83 n   |
| Dressing room  | 3,79 n   |
| Bathroom 1     | 6,22 n   |
| Bedroom 1      | 14,89 n  |
| Kitchen        | 15,94 n  |
| Living room    | 49,55 n  |
| Hall           | 4,67 n   |