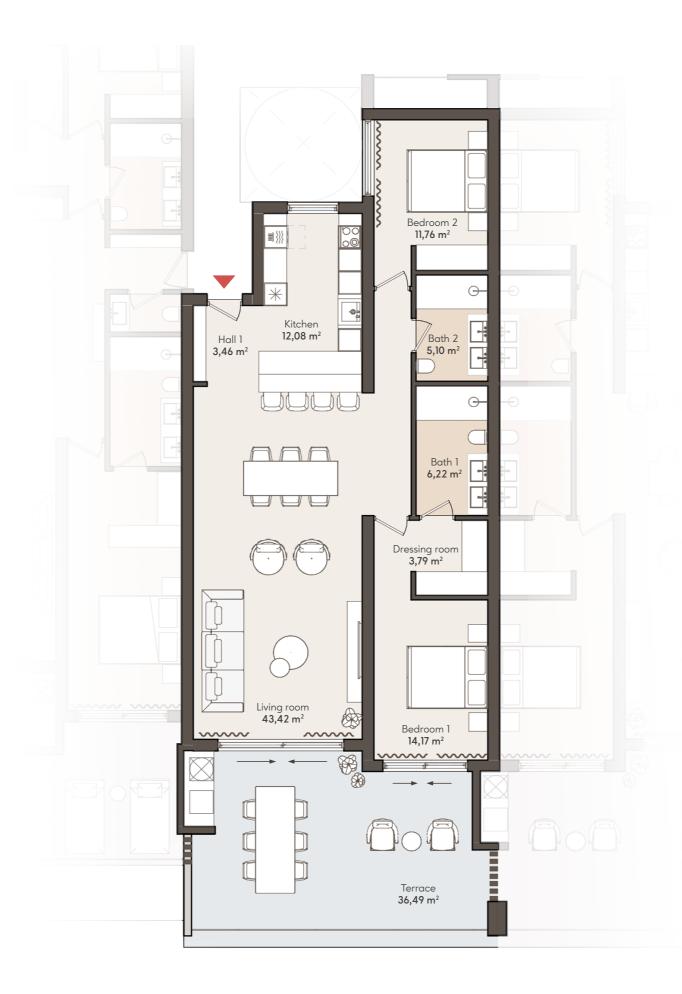

### APARTMENT AREA

| Hall          | 6,01 m <sup>2</sup>  |
|---------------|----------------------|
| iving room    | 43,42 m <sup>2</sup> |
| Kitchen       | 12,08 m <sup>2</sup> |
| Bedroom 1     | 14,17 m <sup>2</sup> |
| Bathroom 1    | 6,22 m <sup>2</sup>  |
| Dressing room | 3,79 m <sup>2</sup>  |
| Bedroom 2     | 11,76 m <sup>2</sup> |

5,10 m<sup>2</sup>

| INTERNAL USABLE  | 102,55 m <sup>2</sup> |
|------------------|-----------------------|
| TERRACE LISARI E | 36 /19 m <sup>2</sup> |

Bathroom 2

| TOTAL USABLE 138,04 | m |
|---------------------|---|
|---------------------|---|

| INTERNAL BUILT | 118,49 m |
|----------------|----------|
| TERRACE BUILT  | 41,08 m  |

#### TOTAL BUILT 159,57 m<sup>2</sup>

FIRST FLOOR

TYPE 2

2 BEDROOM APARTMENT