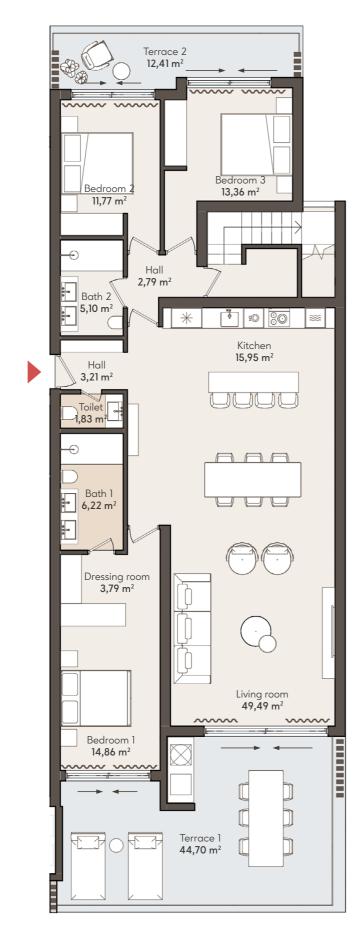

### APT. 111

|                                  | SOLARIUM TYPE 6 4 BEDROOM        | SOLARIUM TYPE 5 3 BEDROOMS       | SOLARIUM  TYPE 5 3 BEDROOMS      | SOLARIUM  TYPE 4 3 BEDROOMS      |                                  |   |
|----------------------------------|----------------------------------|----------------------------------|----------------------------------|----------------------------------|----------------------------------|---|
| SOLARIUM                         | APT. 121                         | APT. 122                         | APT. 123                         | APT. 124                         | SOLARIUM                         |   |
| TYPE 3<br>3 BEDROOMS<br>APT. 111 | TYPE 2<br>2 BEDROOMS<br>APT. 112 | TYPE 2<br>2 BEDROOMS<br>APT. 113 | TYPE 2<br>2 BEDROOMS<br>APT. 114 | TYPE 2<br>2 BEDROOMS<br>APT. 115 | TYPE 3<br>3 BEDROOMS<br>APT. 116 |   |
| TYPE 1<br>3 BEDROOMS<br>APT. 101 | TYPE 2<br>2 BEDROOMS<br>APT. 102 | TYPE 2<br>2 BEDROOMS<br>APT. 103 | TYPE 2<br>2 BEDROOMS<br>APT. 104 | TYPE 2<br>2 BEDROOMS<br>APT. 105 | TYPE 1<br>3 BEDROOMS<br>APT. 106 |   |
|                                  |                                  |                                  |                                  |                                  |                                  | Γ |

#### APARTMENT AREA

| AFARIMENI       | AKEA                  |
|-----------------|-----------------------|
| Hall            | 6,00 m                |
| Living room     | 49,49 m               |
| Kitchen         | 15,95 m               |
| Toilet          | 1,83 m                |
| Bedroom 1       | 14,86 m               |
| Bathroom 1      | 6,22 m                |
| Dressing room   | 3,79 m                |
| Bedroom 2       | 11,77 m               |
| Bathroom 2      | 5,10 m                |
| Bedroom 3       | 13,36 m               |
| INTERNAL USABLE | 128,37 m <sup>2</sup> |
| TERRACE USABLE  | 59,02 m <sup>2</sup>  |
| SOLARIUM USABLE | 79,82 m <sup>2</sup>  |
| TOTAL USABLE    | 267,21 m <sup>2</sup> |
| INTERNAL BUILT  | 151,15 m <sup>2</sup> |
| TERRACE BUILT   | 68,66 m <sup>2</sup>  |
| SOLARIUM BUILT  | 96,84 m <sup>2</sup>  |
| TOTAL BUILT     | 316,65 m <sup>2</sup> |