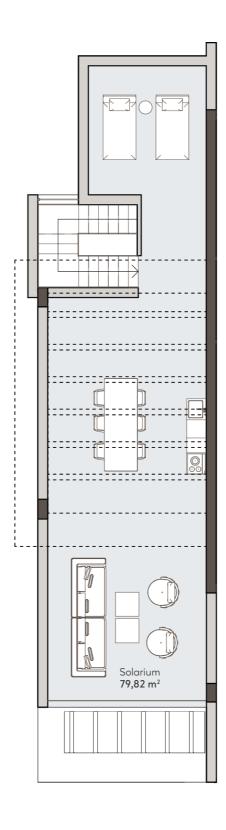

#### APARTMENT AREA

| AFARIMENI       | AKEA                  |
|-----------------|-----------------------|
| Hall            | 6,00 m                |
| Living room     | 49,49 m               |
| Kitchen         | 15,95 m               |
| Toilet          | 1,83 m                |
| Bedroom 1       | 14,86 m               |
| Bathroom 1      | 6,22 m                |
| Dressing room   | 3,79 m                |
| Bedroom 2       | 11,77 m               |
| Bathroom 2      | 5,10 m                |
| Bedroom 3       | 13,36 m               |
| INTERNAL USABLE | 128,37 m <sup>2</sup> |
| TERRACE USABLE  | 59,02 m <sup>2</sup>  |
| SOLARIUM USABLE | 79,82 m <sup>2</sup>  |
| TOTAL USABLE    | 267,21 m <sup>2</sup> |
| INTERNAL BUILT  | 151,15 m <sup>2</sup> |
| TERRACE BUILT   | 68,66 m <sup>2</sup>  |
| SOLARIUM BUILT  | 96,84 m <sup>2</sup>  |
| TOTAL BUILT     | 316,65 m <sup>2</sup> |