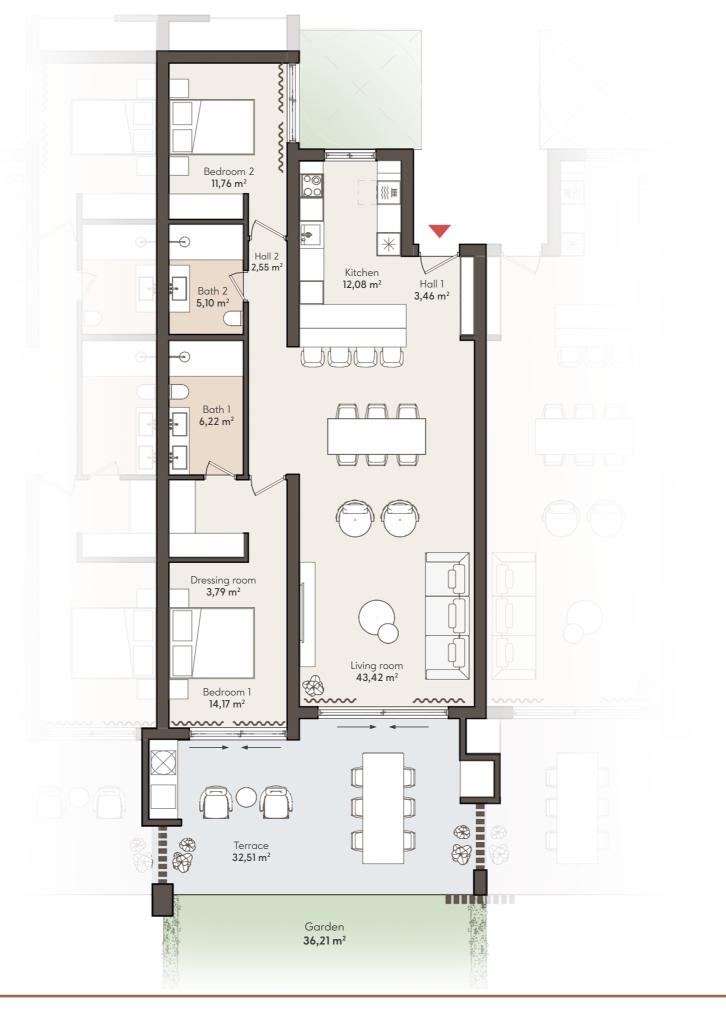

### **2 BEDROOM APARTMENT**

GROUND FLOOR

APT. 103

|            | SOLARIUM                        | SOLARIUM                         | SOLARIUM                         | SOLARIUM                         |            |
|------------|---------------------------------|----------------------------------|----------------------------------|----------------------------------|------------|
| SOLARIUM   | TYPE 6<br>4 BEDROOM<br>APT. 121 | TYPE 5<br>3 BEDROOMS<br>APT. 122 | TYPE 5<br>3 BEDROOMS<br>APT. 123 | TYPE 4<br>3 BEDROOMS<br>APT. 124 | SOLARIUM   |
| TYPE 3     | TYPE 2                          | TYPE 2                           | TYPE 2                           | TYPE 2                           | TYPE 3     |
| 3 BEDROOMS | 2 BEDROOMS                      | 2 BEDROOMS                       | 2 BEDROOMS                       | 2 BEDROOMS                       | 3 BEDROOMS |
| APT. 111   | APT. 112                        | APT. 113                         | APT. 114                         | APT. 115                         | APT. 116   |
| TYPE 1     | TYPE 2                          | TYPE 2                           | TYPE 2                           | TYPE 2                           | TYPE 1     |
| 3 BEDROOMS | 2 BEDROOMS                      | 2 BEDROOMS                       | 2 BEDROOMS                       | 2 BEDROOMS                       | 3 BEDROOMS |
| APT, 101   | APT, 102                        | APT. 103                         | APT. 104                         | APT. 105                         | APT, 106   |

#### APARTMENT AREA

| TOTAL BUILT                      | 152,05 m            |
|----------------------------------|---------------------|
| NTERNAL BUILT<br>FERRACE BUILT   | 118,39 m<br>33,66 m |
| TOTAL USABLE                     | 135,06 m            |
| NTERNAL USABLE<br>FERRACE USABLE | 102,55 m<br>32,51 m |
| Bedroom 2<br>Bathroom 2          | 11,76 m<br>5,10 m   |
| Dressing room                    | 3,79 m              |
| Bathroom 1                       | 6,22 m              |
| Bedroom 1                        | 14,17 m             |
| Kitchen                          | 12,08 m             |
| Living room                      | 43,42 m             |
| Hall                             | 6,01 m              |

## 2 PARKING SPACES & 1 STORAGE ROOM INCLUDED

36,21 m<sup>2</sup>

**GROUND FLOOR** 

TYPE 1

2 BEDROOM APARTMENT GARDEN