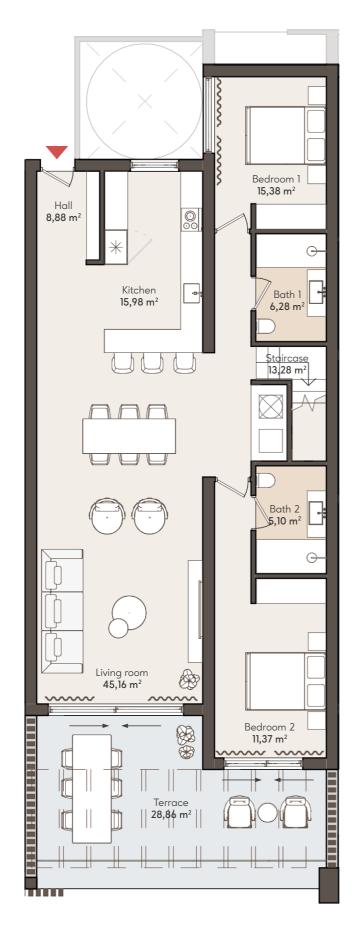

### APT. 122

|                                  | SOLARIUM                         | SOLARIUM                         | SOLARIUM                         | SOLARIUM                         |                                  |   |
|----------------------------------|----------------------------------|----------------------------------|----------------------------------|----------------------------------|----------------------------------|---|
|                                  | TYPE 6<br>4 BEDROOM              | TYPE 5<br>3 BEDROOMS             | TYPE 5<br>3 BEDROOMS             | TYPE 4<br>3 BEDROOMS             |                                  |   |
| SOLARIUM                         | APT. 121                         | APT. 122                         | APT. 123                         | APT. 124                         | SOLARIUM                         |   |
| TYPE 3<br>3 BEDROOMS<br>APT. 111 | TYPE 2<br>2 BEDROOMS<br>APT. 112 | TYPE 2<br>2 BEDROOMS<br>APT. 113 | TYPE 2<br>2 BEDROOMS<br>APT. 114 | TYPE 2<br>2 BEDROOMS<br>APT. 115 | TYPE 3<br>3 BEDROOMS<br>APT. 116 |   |
| TYPE 1<br>3 BEDROOMS<br>APT. 101 | TYPE 2<br>2 BEDROOMS<br>APT. 102 | TYPE 2<br>2 BEDROOMS<br>APT. 103 | TYPE 2<br>2 BEDROOMS<br>APT. 104 | TYPE 2<br>2 BEDROOMS<br>APT. 105 | TYPE 1<br>3 BEDROOMS<br>APT. 106 |   |
|                                  |                                  |                                  |                                  |                                  |                                  | Γ |

#### APARTMENT AREA

| APARIMEN        | II AKEA               |
|-----------------|-----------------------|
| Hall            | 8,88 m <sup>2</sup>   |
| Living room     | 45,16 m <sup>2</sup>  |
| Kitchen         | 15,98 m <sup>2</sup>  |
| Bedroom 1       | 15,38 m <sup>2</sup>  |
| Bathroom 1      | 6,28 m <sup>2</sup>   |
| Bedroom 2       | 11,37 m <sup>2</sup>  |
| Bathroom 2      | 5,10 m <sup>2</sup>   |
| Bedroom 3       | 15,38 m <sup>2</sup>  |
| Bathroom 3      | 6,28 m <sup>2</sup>   |
| Staircase       | 13,28 m <sup>2</sup>  |
| INTERNAL USABLE | 136,44 m <sup>2</sup> |
| TERRACE USABLE  | 28,88 m <sup>2</sup>  |
| SOLARIUM USABLE | 78,34 m <sup>2</sup>  |
| TOTAL USABLE    | 243,66 m <sup>2</sup> |
| INTERNAL BUILT  | 165,06 m <sup>2</sup> |
| TERRACE BUILT   | 30,33 m <sup>2</sup>  |
| SOLARIUM BUILT  | 83,92 m               |
| TOTAL BUILT     | 279,31 m <sup>2</sup> |