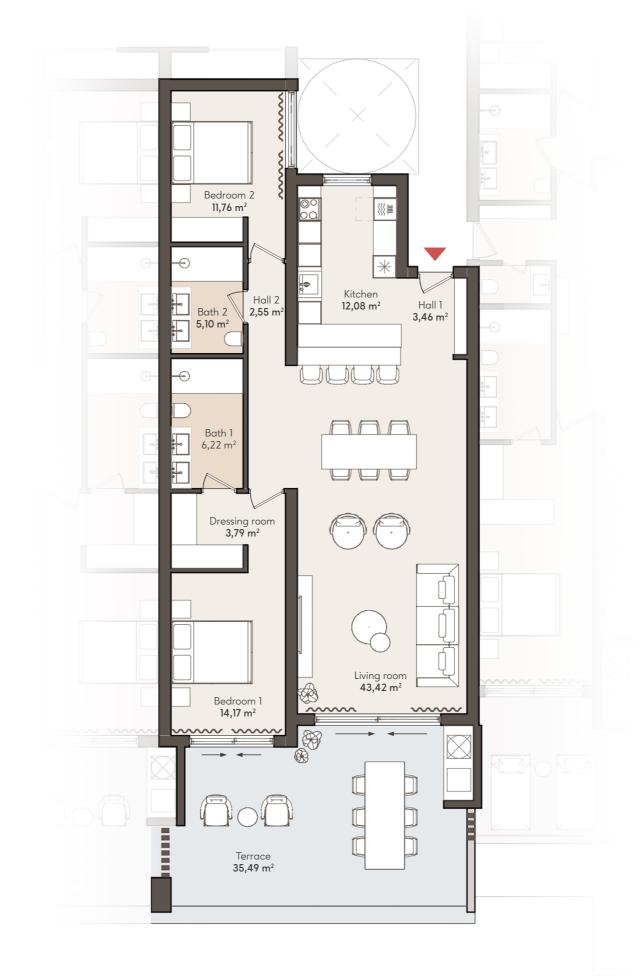

### 2 BEDROOM APARTMENT

GROUND FLOOR

APT. 102

|                                  | SOLARIUM TYPE 6 4 BEDROOM        | SOLARIUM TYPE 5 3 BEDROOMS       | SOLARIUM  TYPE 5 3 BEDROOMS      | SOLARIUM TYPE 4 3 BEDROOMS       |                                  |  |
|----------------------------------|----------------------------------|----------------------------------|----------------------------------|----------------------------------|----------------------------------|--|
| SOLARIUM                         | APT. 121                         | APT. 122                         | APT. 123                         | APT. 124                         | SOLARIUM                         |  |
| TYPE 3<br>3 BEDROOMS<br>APT. 111 | TYPE 2<br>2 BEDROOMS<br>APT. 112 | TYPE 2<br>2 BEDROOMS<br>APT. 113 | TYPE 2<br>2 BEDROOMS<br>APT, 114 | TYPE 2<br>2 BEDROOMS<br>APT. 115 | TYPE 3<br>3 BEDROOMS<br>APT. 116 |  |
| TYPE 1<br>3 BEDROOMS<br>APT. 101 | TYPE 2<br>2 BEDROOMS<br>APT. 102 | TYPE 2<br>2 BEDROOMS<br>APT. 103 | TYPE 2<br>2 BEDROOMS<br>APT. 104 | TYPE 2<br>2 BEDROOMS<br>APT. 105 | TYPE 1<br>3 BEDROOMS<br>APT. 106 |  |
|                                  |                                  | DACEMENT                         | / DA DIVINIC                     |                                  |                                  |  |

#### APARTMENT AREA

| TOTAL BUILT     | 150,82 m |
|-----------------|----------|
| TERRACE BUILT   | 32,32 n  |
| INTERNAL BUILT  | 118,50 n |
| TOTAL USABLE    | 133,8 m  |
| TERRACE USABLE  | 31,25 n  |
| INTERNAL USABLE | 102,55 n |
| Bathroom 2      | 5,10 r   |
| Bedroom 2       | 11,76 r  |
| Dressing room   | 3,79 r   |
| Bathroom 1      | 6,22 r   |
| Bedroom 1       | 14,17 r  |
| Kitchen         | 12,08 r  |
| Living room     | 43,42 r  |
| Hall            | 6,01 r   |

## 2 PARKING SPACES & 1 STORAGE ROOM INCLUDED

37,18 m<sup>2</sup>

**GROUND FLOOR** 

TYPE 1

2 BEDROOM APARTMENT GARDEN