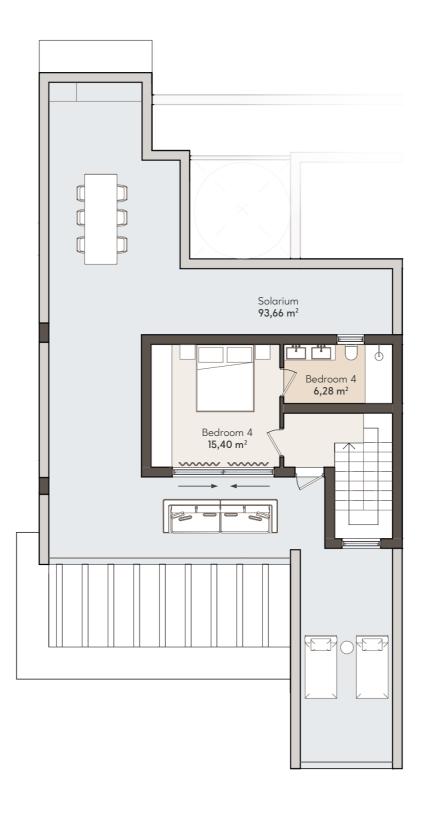

#### **APARTMENT AREA**

| AL AKTIVILINT   |                      |
|-----------------|----------------------|
| Hall            | 13,07 m <sup>2</sup> |
| Living room     | 43,85 m <sup>2</sup> |
| Kitchen         | 13,37 m <sup>2</sup> |
| Bedroom 1       | 15,40 m <sup>2</sup> |
| Bathroom 1      | 6,28 m <sup>2</sup>  |
| Bedroom 2       | 13,73 m <sup>2</sup> |
| Bathroom 2      | 5,10 m <sup>2</sup>  |
| Bedroom 3       | 11,96 m <sup>2</sup> |
| Bathroom 3      | 4,37 m <sup>2</sup>  |
| Bedroom 4       | 15,40 m <sup>2</sup> |
| Bathroom 4      | 6,28 m <sup>2</sup>  |
| INTERNAL USABLE | 157,61 m             |
| TERRACE USABLE  | 60,63 m              |
| SOLARIUM USABLE | 93,66 m              |
| TOTAL USABLE    | 311,9 m              |
| INTERNAL BUILT  | 195,02 m             |
| TERRACE BUILT   | 63,15 m              |
| SOLARIUM BUILT  | 106,06 m             |

TOTAL BUILT 364,23 m<sup>2</sup>

ROYAL PARK RESIDENCE MAIN FLOOR SOLARIUM