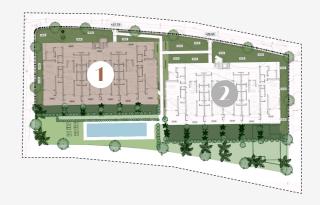

### **2 BEDROOM APARTMENT**

GROUND FLOOR

APT. 103

|            | SOLARIUM                        | SOLARIUM                         | SOLARIUM                         | SOLARIUM                         |            |
|------------|---------------------------------|----------------------------------|----------------------------------|----------------------------------|------------|
| SOLARIUM   | TYPE 6<br>4 BEDROOM<br>APT. 121 | TYPE 5<br>3 BEDROOMS<br>APT. 122 | TYPE 5<br>3 BEDROOMS<br>APT. 123 | TYPE 4<br>3 BEDROOMS<br>APT. 124 | SOLARIUM   |
| TYPE 3     | TYPE 2                          | TYPE 2                           | TYPE 2                           | TYPE 2                           | TYPE 3     |
| 3 BEDROOMS | 2 BEDROOMS                      | 2 BEDROOMS                       | 2 BEDROOMS                       | 2 BEDROOMS                       | 3 BEDROOMS |
| APT. 111   | APT. 112                        | APT. 113                         | APT. 114                         | APT. 115                         | APT. 116   |
| TYPE 1     | TYPE 2                          | TYPE 2                           | TYPE 2                           | TYPE 2                           | TYPE 1     |
| 3 BEDROOMS | 2 BEDROOMS                      | 2 BEDROOMS                       | 2 BEDROOMS                       | 2 BEDROOMS                       | 3 BEDROOMS |
| APT, 101   | APT, 102                        | APT. 103                         | APT. 104                         | APT. 105                         | APT, 106   |