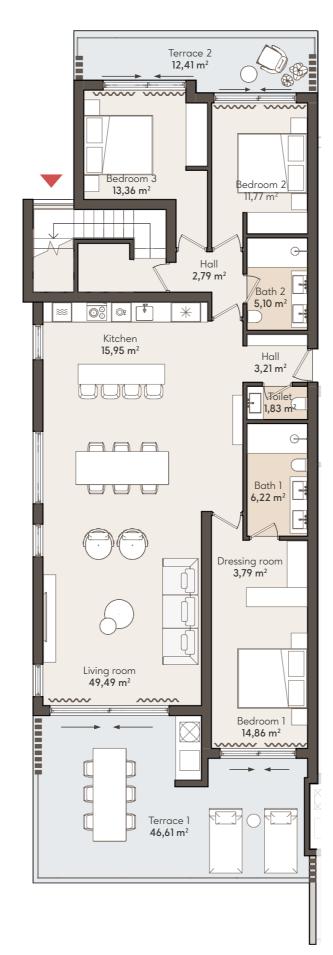

#### APARTMENT AREA

| AFARIMENI       | AKEA                  |
|-----------------|-----------------------|
| Hall            | 6,00 m                |
| Living room     | 49,49 m               |
| Kitchen         | 15,95 m               |
| Toilet          | 1,83 m                |
| Bedroom 1       | 14,86 m               |
| Bathroom 1      | 6,22 m                |
| Dressing room   | 3,79 m                |
| Bedroom 2       | 11,77 m               |
| Bathroom 2      | 5,10 m                |
| Bedroom 3       | 13,36 m               |
| INTERNAL USABLE | 128,37 m <sup>2</sup> |
| TERRACE USABLE  | 59,02 m <sup>2</sup>  |
| SOLARIUM USABLE | 79,82 m <sup>2</sup>  |
| TOTAL USABLE    | 267,21 m <sup>2</sup> |
| INTERNAL BUILT  | 151,15 m <sup>2</sup> |
| TERRACE BUILT   | 68,66 m <sup>2</sup>  |
| SOLARIUM BUILT  | 96,84 m <sup>2</sup>  |
| TOTAL BUILT     | 316,65 m <sup>2</sup> |