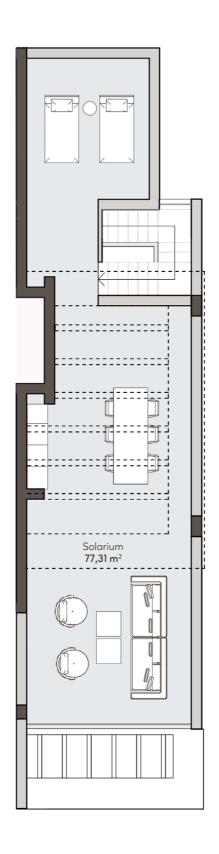

### APT. 116

|                                  | SOLARIUM                         | SOLARIUM                         | SOLARIUM                         | SOLARIUM                         |                                  |
|----------------------------------|----------------------------------|----------------------------------|----------------------------------|----------------------------------|----------------------------------|
|                                  | TYPE 6<br>4 BEDROOM              | TYPE 5<br>3 BEDROOMS             | TYPE 5<br>3 BEDROOMS             | TYPE 4<br>3 BEDROOMS             |                                  |
| SOLARIUM                         | APT. 121                         | APT. 122                         | APT. 123                         | APT. 124                         | SOLARIUM                         |
| TYPE 3<br>3 BEDROOMS<br>APT. 111 | TYPE 2<br>2 BEDROOMS<br>APT. 112 | TYPE 2<br>2 BEDROOMS<br>APT. 113 | TYPE 2<br>2 BEDROOMS<br>APT. 114 | TYPE 2<br>2 BEDROOMS<br>APT. 115 | TYPE 3<br>3 BEDROOMS<br>APT. 116 |
| TYPE 1<br>3 BEDROOMS<br>APT. 101 | TYPE 2<br>2 BEDROOMS<br>APT. 102 | TYPE 2<br>2 BEDROOMS<br>APT. 103 | TYPE 2<br>2 BEDROOMS<br>APT. 104 | TYPE 2<br>2 BEDROOMS<br>APT. 105 | TYPE 1<br>3 BEDROOMS<br>APT. 106 |
|                                  |                                  |                                  |                                  |                                  |                                  |

### APARTMENT AREA

| , ,             |                       |
|-----------------|-----------------------|
| Hall            | 6,00 m <sup>2</sup>   |
| Living room     | 49,49 m <sup>2</sup>  |
| Kitchen         | 15,95 m <sup>2</sup>  |
| Toilet          | 1,83 m <sup>2</sup>   |
| Bedroom 1       | 14,86 m <sup>2</sup>  |
| Bathroom 1      | 6,22 m <sup>2</sup>   |
| Dressing room   | 3,79 m <sup>2</sup>   |
| Bedroom 2       | 11,77 m <sup>2</sup>  |
| Bathroom 2      | 5,10 m <sup>2</sup>   |
| Bedroom 3       | 13,36 m <sup>2</sup>  |
| INTERNAL USABLE | 128,37 m <sup>2</sup> |
| TERRACE USABLE  | 57,12 m <sup>2</sup>  |
| SOLARIUM USABLE | 77,31 m <sup>2</sup>  |
| TOTAL USABLE    | 262,8 m <sup>2</sup>  |

TOTAL BUILT 309,33 m<sup>2</sup>

150,97 m<sup>2</sup>

64,99 m<sup>2</sup>

93,37 m<sup>2</sup>

INTERNAL BUILT

TERRACE BUILT

SOLARIUM BUILT

SECOND FLOOR