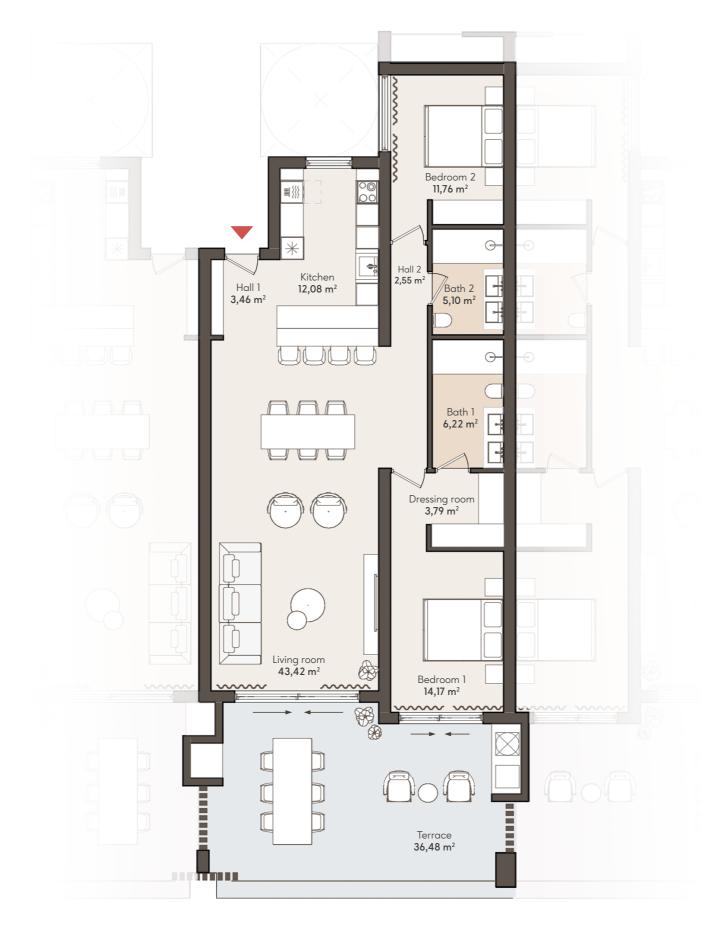

### **2 BEDROOM APARTMENT**

GROUND FLOOR

APT. 103

|            | SOLARIUM                        | SOLARIUM                         | SOLARIUM                         | SOLARIUM                         |            |
|------------|---------------------------------|----------------------------------|----------------------------------|----------------------------------|------------|
| SOLARIUM   | TYPE 6<br>4 BEDROOM<br>APT. 121 | TYPE 5<br>3 BEDROOMS<br>APT. 122 | TYPE 5<br>3 BEDROOMS<br>APT. 123 | TYPE 4<br>3 BEDROOMS<br>APT. 124 | SOLARIUM   |
| TYPE 3     | TYPE 2                          | TYPE 2                           | TYPE 2                           | TYPE 2                           | TYPE 3     |
| 3 BEDROOMS | 2 BEDROOMS                      | 2 BEDROOMS                       | 2 BEDROOMS                       | 2 BEDROOMS                       | 3 BEDROOMS |
| APT. 111   | APT. 112                        | APT. 113                         | APT. 114                         | APT. 115                         | APT. 116   |
| TYPE 1     | TYPE 2                          | TYPE 2                           | TYPE 2                           | TYPE 2                           | TYPE 1     |
| 3 BEDROOMS | 2 BEDROOMS                      | 2 BEDROOMS                       | 2 BEDROOMS                       | 2 BEDROOMS                       | 3 BEDROOMS |
| APT, 101   | APT, 102                        | APT. 103                         | APT. 104                         | APT. 105                         | APT, 106   |

#### APARTMENT AREA

| TOTAL BUILT                      | 152,05 m            |
|----------------------------------|---------------------|
| NTERNAL BUILT<br>FERRACE BUILT   | 118,39 m<br>33,66 m |
| TOTAL USABLE                     | 135,06 m            |
| NTERNAL USABLE<br>FERRACE USABLE | 102,55 m<br>32,51 m |
| Bedroom 2<br>Bathroom 2          | 11,76 m<br>5,10 m   |
| Dressing room                    | 3,79 m              |
| Bathroom 1                       | 6,22 m              |
| Bedroom 1                        | 14,17 m             |
| Kitchen                          | 12,08 m             |
| Living room                      | 43,42 m             |
| Hall                             | 6,01 m              |

## 2 PARKING SPACES & 1 STORAGE ROOM INCLUDED

36,21 m<sup>2</sup>

**GROUND FLOOR** 

TYPE 1

2 BEDROOM APARTMENT GARDEN