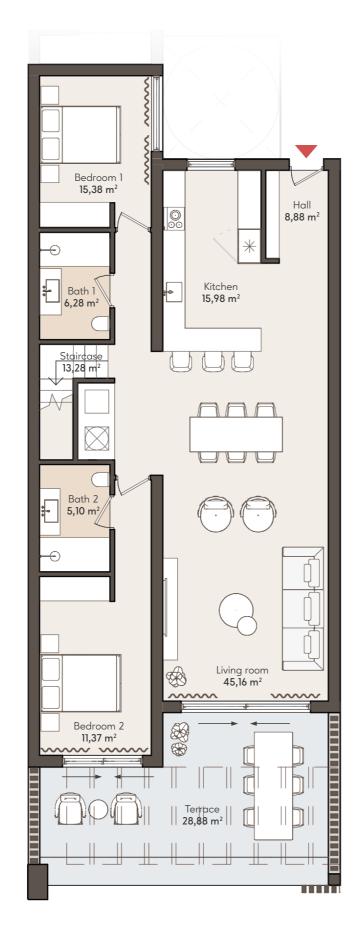

### APT. 122

|                                  | SOLARIUM                         | SOLARIUM                         | SOLARIUM                         | SOLARIUM                         |                                  |   |
|----------------------------------|----------------------------------|----------------------------------|----------------------------------|----------------------------------|----------------------------------|---|
|                                  | TYPE 6<br>4 BEDROOM              | TYPE 5<br>3 BEDROOMS             | TYPE 5<br>3 BEDROOMS             | TYPE 4<br>3 BEDROOMS             |                                  |   |
| SOLARIUM                         | APT. 121                         | APT. 122                         | APT. 123                         | APT. 124                         | SOLARIUM                         |   |
| TYPE 3<br>3 BEDROOMS<br>APT. 111 | TYPE 2<br>2 BEDROOMS<br>APT. 112 | TYPE 2<br>2 BEDROOMS<br>APT. 113 | TYPE 2<br>2 BEDROOMS<br>APT. 114 | TYPE 2<br>2 BEDROOMS<br>APT. 115 | TYPE 3<br>3 BEDROOMS<br>APT. 116 |   |
| TYPE 1<br>3 BEDROOMS<br>APT. 101 | TYPE 2<br>2 BEDROOMS<br>APT. 102 | TYPE 2<br>2 BEDROOMS<br>APT. 103 | TYPE 2<br>2 BEDROOMS<br>APT. 104 | TYPE 2<br>2 BEDROOMS<br>APT. 105 | TYPE 1<br>3 BEDROOMS<br>APT. 106 |   |
|                                  |                                  |                                  |                                  |                                  |                                  | Γ |

#### APARTMENT AREA

| APARIMEN        | II AKEA               |
|-----------------|-----------------------|
| Hall            | 8,88 m <sup>2</sup>   |
| Living room     | 45,16 m <sup>2</sup>  |
| Kitchen         | 15,98 m <sup>2</sup>  |
| Bedroom 1       | 15,38 m <sup>2</sup>  |
| Bathroom 1      | 6,28 m <sup>2</sup>   |
| Bedroom 2       | 11,37 m <sup>2</sup>  |
| Bathroom 2      | 5,10 m <sup>2</sup>   |
| Bedroom 3       | 15,38 m <sup>2</sup>  |
| Bathroom 3      | 6,28 m <sup>2</sup>   |
| Staircase       | 13,28 m <sup>2</sup>  |
| INTERNAL USABLE | 136,44 m <sup>2</sup> |
| TERRACE USABLE  | 28,88 m <sup>2</sup>  |
| SOLARIUM USABLE | 78,34 m <sup>2</sup>  |
| TOTAL USABLE    | 243,66 m <sup>2</sup> |
| INTERNAL BUILT  | 165,06 m <sup>2</sup> |
| TERRACE BUILT   | 30,33 m <sup>2</sup>  |
| SOLARIUM BUILT  | 83,92 m               |
| TOTAL BUILT     | 279,31 m <sup>2</sup> |