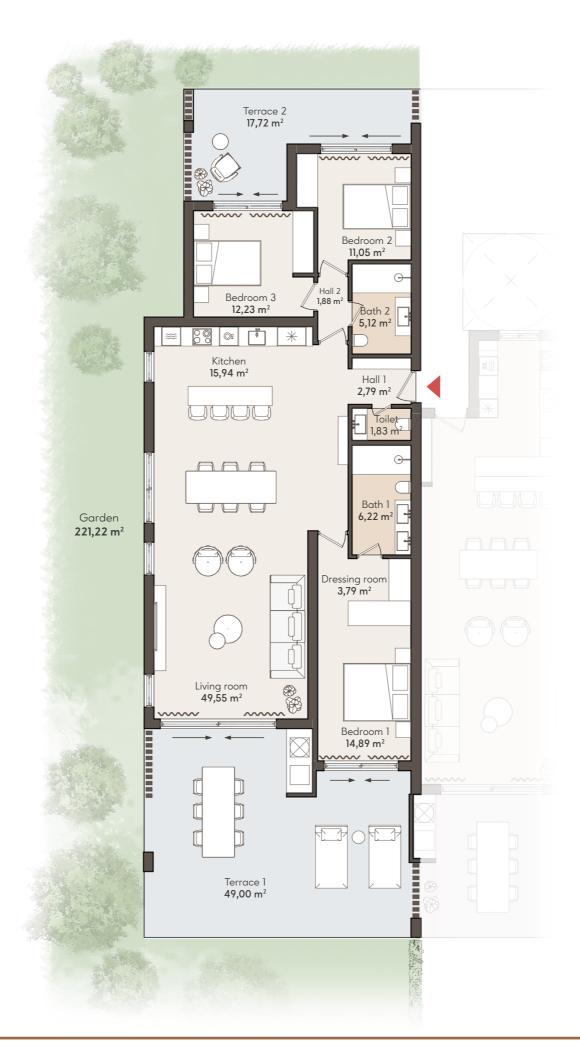

**GROUND FLOOR** 

TYPE 1

3 BEDROOM APARTMENT GARDEN

### 3 BEDROOM APARTMENT

GROUND FLOOR

### APT. 101

|                                  | SOLARIUM                         | SOLARIUM                         | SOLARIUM                         | SOLARIUM                         |                                  |
|----------------------------------|----------------------------------|----------------------------------|----------------------------------|----------------------------------|----------------------------------|
|                                  | TYPE 6<br>4 BEDROOM              | TYPE 5<br>3 BEDROOMS             | TYPE 5<br>3 BEDROOMS             | TYPE 4<br>3 BEDROOMS             |                                  |
| SOLARIUM                         | APT. 121                         | APT. 122                         | APT. 123                         | APT. 124                         | SOLARIUM                         |
| TYPE 3<br>3 BEDROOMS<br>APT. 111 | TYPE 2<br>2 BEDROOMS<br>APT. 112 | TYPE 2<br>2 BEDROOMS<br>APT. 113 | TYPE 2<br>2 BEDROOMS<br>APT. 114 | TYPE 2<br>2 BEDROOMS<br>APT. 115 | TYPE 3<br>3 BEDROOMS<br>APT. 116 |
| TYPE 1<br>3 BEDROOMS<br>APT. 101 | TYPE 2<br>2 BEDROOMS<br>APT. 102 | TYPE 2<br>2 BEDROOMS<br>APT. 103 | TYPE 2<br>2 BEDROOMS<br>APT. 104 | TYPE 2<br>2 BEDROOMS<br>APT. 105 | TYPE 1<br>3 BEDROOMS<br>APT. 106 |

#### APARTMENT AREA

| TOTAL BUILT    | 214 35 m |
|----------------|----------|
| TERRACE BUILT  | 68,22 m  |
| NTERNAL BUILT  | 146,13 m |
| TOTAL USABLE   | 192,01 m |
| TERRACE USABLE | 66,72 m  |
| NTERNAL USABLE | 125,29 m |
| Bedroom 3      | 12,23 n  |
| Bathroom 2     | 5,12 n   |
| Bedroom 2      | 11,05 m  |
| Toilet         | 1,83 n   |
| Dressing room  | 3,79 n   |
| Bathroom 1     | 6,22 n   |
| Bedroom 1      | 14,89 n  |
| Kitchen        | 15,94 n  |
| Living room    | 49,55 n  |
| Hall           | 4,67 n   |

## 2 PARKING SPACES & 1 STORAGE ROOM INCLUDED

221,22 m<sup>2</sup>

**GROUND FLOOR** 

TYPE 1

2 BEDROOM APARTMENT GARDEN