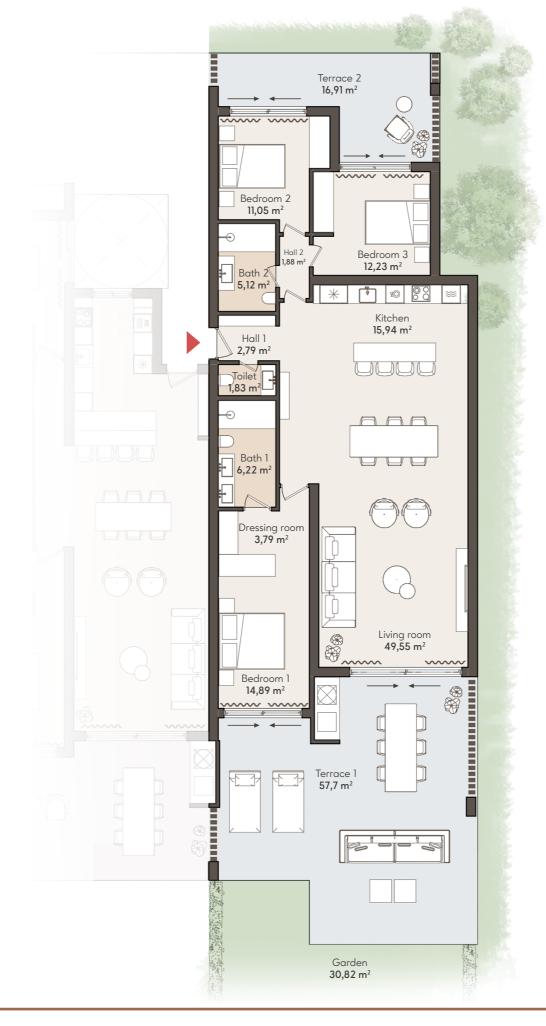

**GROUND FLOOR** 

TYPE 1

3 BEDROOM APARTMENT GARDEN

### 3 BEDROOM APARTMENT

GROUND FLOOR

### APT. 101

|                                  | SOLARIUM                         | SOLARIUM                         | SOLARIUM                         | SOLARIUM                         |                                  |
|----------------------------------|----------------------------------|----------------------------------|----------------------------------|----------------------------------|----------------------------------|
|                                  | TYPE 6<br>4 BEDROOM              | TYPE 5<br>3 BEDROOMS             | TYPE 5<br>3 BEDROOMS             | TYPE 4<br>3 BEDROOMS             |                                  |
| SOLARIUM                         | APT. 121                         | APT. 122                         | APT. 123                         | APT. 124                         | SOLARIUM                         |
| TYPE 3<br>3 BEDROOMS<br>APT. 111 | TYPE 2<br>2 BEDROOMS<br>APT. 112 | TYPE 2<br>2 BEDROOMS<br>APT. 113 | TYPE 2<br>2 BEDROOMS<br>APT. 114 | TYPE 2<br>2 BEDROOMS<br>APT. 115 | TYPE 3<br>3 BEDROOMS<br>APT. 116 |
| TYPE 1<br>3 BEDROOMS<br>APT. 101 | TYPE 2<br>2 BEDROOMS<br>APT. 102 | TYPE 2<br>2 BEDROOMS<br>APT. 103 | TYPE 2<br>2 BEDROOMS<br>APT. 104 | TYPE 2<br>2 BEDROOMS<br>APT. 105 | TYPE 1<br>3 BEDROOMS<br>APT. 106 |

#### APARTMENT AREA

| TOTAL BUILT    | 214 35 m |
|----------------|----------|
| TERRACE BUILT  | 68,22 m  |
| NTERNAL BUILT  | 146,13 m |
| TOTAL USABLE   | 192,01 m |
| TERRACE USABLE | 66,72 m  |
| NTERNAL USABLE | 125,29 m |
| Bedroom 3      | 12,23 n  |
| Bathroom 2     | 5,12 n   |
| Bedroom 2      | 11,05 m  |
| Toilet         | 1,83 n   |
| Dressing room  | 3,79 n   |
| Bathroom 1     | 6,22 n   |
| Bedroom 1      | 14,89 n  |
| Kitchen        | 15,94 n  |
| Living room    | 49,55 n  |
| Hall           | 4,67 n   |

## 2 PARKING SPACES & 1 STORAGE ROOM INCLUDED

221,22 m<sup>2</sup>

**GROUND FLOOR** 

TYPE 1

2 BEDROOM APARTMENT GARDEN