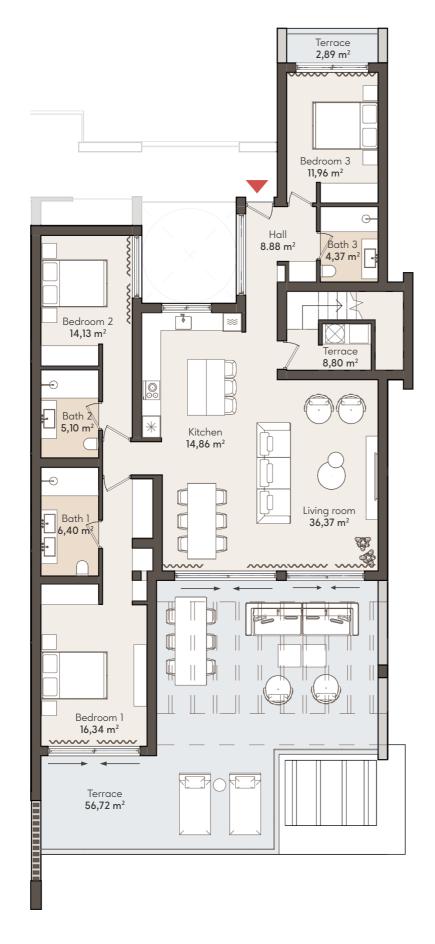

### APT. 124

|                                  | SOLARIUM                         | SOLARIUM                         | SOLARIUM                         | SOLARIUM                         |                                  |  |
|----------------------------------|----------------------------------|----------------------------------|----------------------------------|----------------------------------|----------------------------------|--|
|                                  | TYPE 6<br>4 BEDROOM              | TYPE 5<br>3 BEDROOMS             | TYPE 5<br>3 BEDROOMS             | TYPE 4<br>3 BEDROOMS             |                                  |  |
| SOLARIUM                         | APT. 121                         | APT. 122                         | APT. 123                         | APT. 124                         | SOLARIUM                         |  |
| TYPE 3<br>3 BEDROOMS<br>APT. 111 | TYPE 2<br>2 BEDROOMS<br>APT. 112 | TYPE 2<br>2 BEDROOMS<br>APT. 113 | TYPE 2<br>2 BEDROOMS<br>APT. 114 | TYPE 2<br>2 BEDROOMS<br>APT. 115 | TYPE 3<br>3 BEDROOMS<br>APT. 116 |  |
| TYPE 1<br>3 BEDROOMS<br>APT. 101 | TYPE 2<br>2 BEDROOMS<br>APT. 102 | TYPE 2<br>2 BEDROOMS<br>APT. 103 | TYPE 2<br>2 BEDROOMS<br>APT. 104 | TYPE 2<br>2 BEDROOMS<br>APT. 105 | TYPE 1<br>3 BEDROOMS<br>APT. 106 |  |
|                                  |                                  |                                  |                                  |                                  |                                  |  |

#### APARTMENT AREA

Hall

8,88 m<sup>2</sup>

380,07 m<sup>2</sup>

| TOTAL BUILT     | 380,07 n |
|-----------------|----------|
| SOLARIUM BUILT  | 156,66 n |
| TERRACE BUILT   | 72,63 n  |
| INTERNAL BUILT  | 150,78 n |
| TOTAL USABLE    | 326,81 n |
| SOLARIUM USABLE | 134,00 n |
| TERRACE USABLE  | 68,41 n  |
| INTERNAL USABLE | 124,40 n |
| Bathroom 3      | 4,37 r   |
| Bedroom 3       | 11,96 r  |
| Bathroom 2      | 5,10 r   |
| Bedroom 2       | 14,13 r  |
| Bathroom 1      | 6,40 r   |
| Bedroom 1       | 16,34 r  |
| Kitchen         | 14,86 r  |
| Living room     | 36,37 r  |
| 11011           | 0,001    |