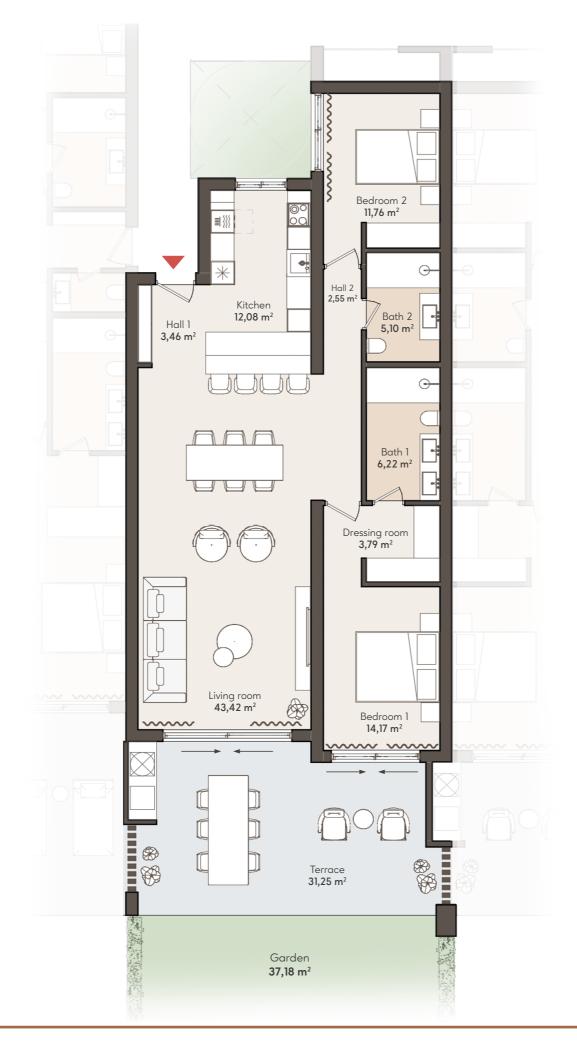

### 2 BEDROOM APARTMENT

GROUND FLOOR

APT. 102

|                                  | SOLARIUM TYPE 6 4 BEDROOM        | SOLARIUM TYPE 5 3 BEDROOMS       | SOLARIUM  TYPE 5 3 BEDROOMS      | SOLARIUM TYPE 4 3 BEDROOMS       |                                  |  |
|----------------------------------|----------------------------------|----------------------------------|----------------------------------|----------------------------------|----------------------------------|--|
| SOLARIUM                         | APT. 121                         | APT. 122                         | APT. 123                         | APT. 124                         | SOLARIUM                         |  |
| TYPE 3<br>3 BEDROOMS<br>APT. 111 | TYPE 2<br>2 BEDROOMS<br>APT. 112 | TYPE 2<br>2 BEDROOMS<br>APT. 113 | TYPE 2<br>2 BEDROOMS<br>APT, 114 | TYPE 2<br>2 BEDROOMS<br>APT. 115 | TYPE 3<br>3 BEDROOMS<br>APT. 116 |  |
| TYPE 1<br>3 BEDROOMS<br>APT. 101 | TYPE 2<br>2 BEDROOMS<br>APT. 102 | TYPE 2<br>2 BEDROOMS<br>APT. 103 | TYPE 2<br>2 BEDROOMS<br>APT. 104 | TYPE 2<br>2 BEDROOMS<br>APT. 105 | TYPE 1<br>3 BEDROOMS<br>APT. 106 |  |
|                                  |                                  | DACEMENT                         | / DA DIVINIC                     |                                  |                                  |  |

#### APARTMENT AREA

| TOTAL BUILT     | 150,82 m |
|-----------------|----------|
| TERRACE BUILT   | 32,32 n  |
| INTERNAL BUILT  | 118,50 n |
| TOTAL USABLE    | 133,8 m  |
| TERRACE USABLE  | 31,25 n  |
| INTERNAL USABLE | 102,55 n |
| Bathroom 2      | 5,10 r   |
| Bedroom 2       | 11,76 r  |
| Dressing room   | 3,79 r   |
| Bathroom 1      | 6,22 r   |
| Bedroom 1       | 14,17 r  |
| Kitchen         | 12,08 r  |
| Living room     | 43,42 r  |
| Hall            | 6,01 r   |

## 2 PARKING SPACES & 1 STORAGE ROOM INCLUDED

37,18 m<sup>2</sup>

**GROUND FLOOR** 

TYPE 1

2 BEDROOM APARTMENT GARDEN