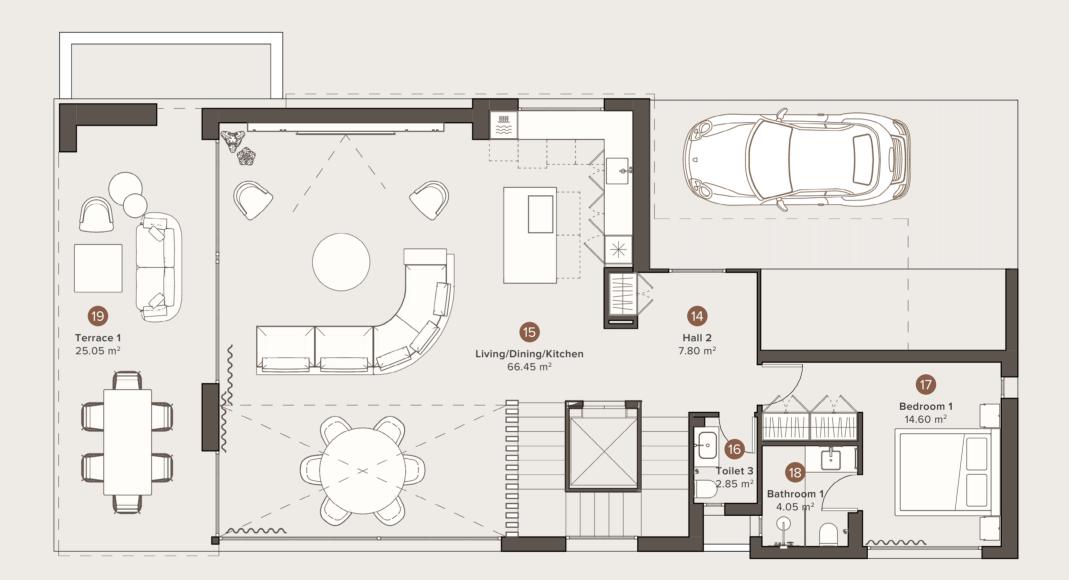

# GROUND FLOOR

| NAME              |                       | BUILD                 |
|-------------------|-----------------------|-----------------------|
| 14                | Hall 2                | 7.80 m <sup>2</sup>   |
| 15                | Living/Dining/Kitchen | 66.45 m²              |
| 16                | Toilet 3              | 2.85 m <sup>2</sup>   |
| 17                | Bedroom 1             | 14.60 m <sup>2</sup>  |
| 18                | Bathroom 1            | 4.05 m <sup>2</sup>   |
| 19                | Terrace 1             | 25.05 m <sup>2</sup>  |
|                   |                       |                       |
| TOTAL USEFUL AREA |                       | 95.75 m <sup>2</sup>  |
| TERRACE           |                       | 25.05 m <sup>2</sup>  |
| TOTAL BUILT AREA  |                       | 124.10 m <sup>2</sup> |

Floor Plan

VILLAS COLLECTION

• The furniture is shown conditionally.

D