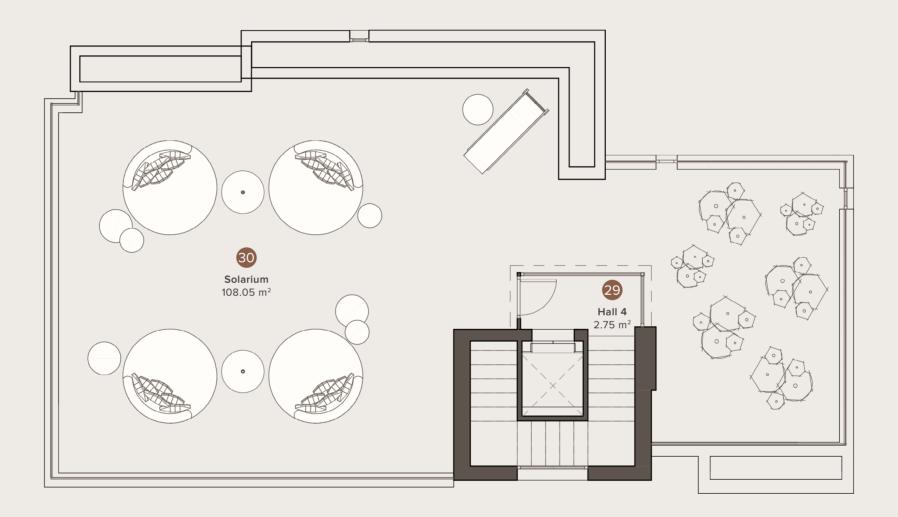

### SOLARIUM

| NAME             | BUILD                 |
|------------------|-----------------------|
| 29 Hall 4        | 2.75 m <sup>2</sup>   |
| 30 Solarium      | 108.05 m <sup>2</sup> |
| TOTAL BUILT AREA | 110.80 m²             |

Floor Plan

• The furniture is shown conditionally.