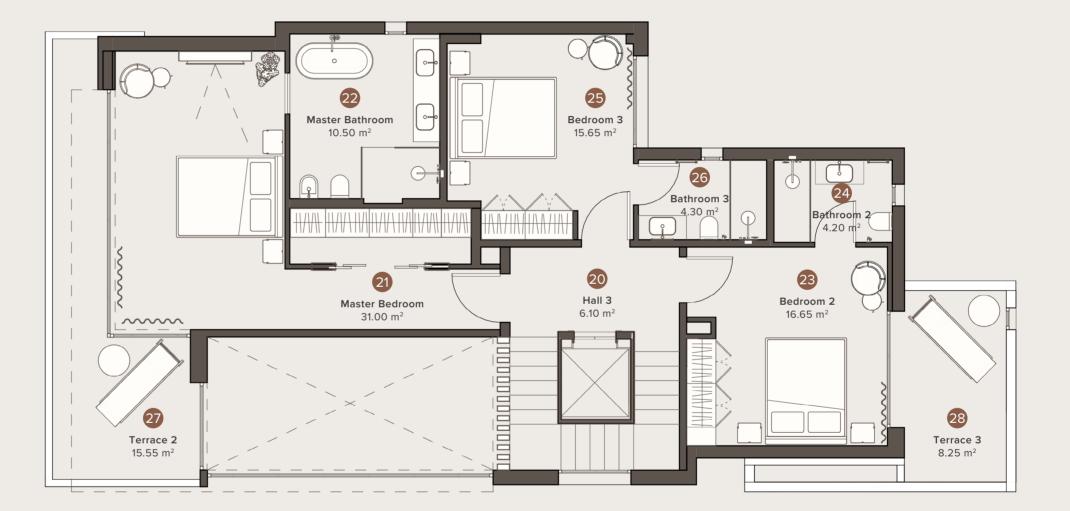

# FIRST FLOOR

| NAME              |                 | BUILD                 |
|-------------------|-----------------|-----------------------|
| 20                | Hall 3          | 6.10 m <sup>2</sup>   |
| 21                | Master Bedroom  | 31.00 m <sup>2</sup>  |
| 22                | Master Bathroom | 10.50 m <sup>2</sup>  |
| 23                | Bedroom 2       | 16.65 m <sup>2</sup>  |
| 24                | Bathroom 2      | 4.20 m <sup>2</sup>   |
| 25                | Bedroom 3       | 15.65 m²              |
| 26                | Bedroom 3       | 4.30 m <sup>2</sup>   |
| 27                | Terrace 2       | 15.55 m²              |
| 28                | Terrace 3       | 8.25 m <sup>2</sup>   |
|                   |                 |                       |
| TOTAL USEFUL AREA |                 | 88.40 m <sup>2</sup>  |
| TERRACE           |                 | 23.80 m <sup>2</sup>  |
| TOTAL BUILT AREA  |                 | 117.50 m <sup>2</sup> |

Floor Plan

• The furniture is shown conditionally.

D