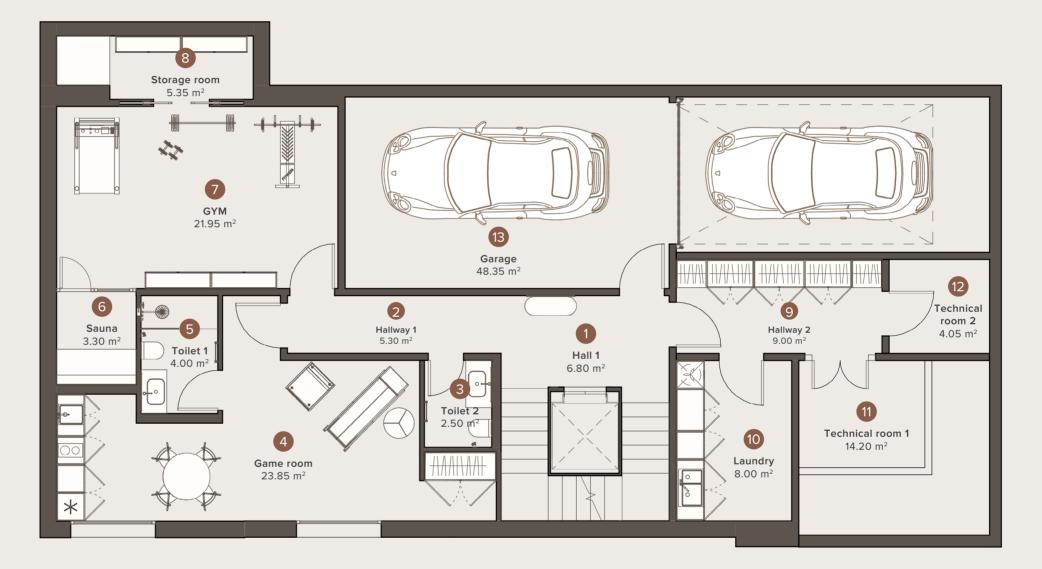

### BASEMENT

| NA | ME               | BUILD                |
|----|------------------|----------------------|
| 1  | Hall 1           | 6.80 m <sup>2</sup>  |
| 2  | Hallway 1        | 5.30 m <sup>2</sup>  |
| 3  | Toilet 2         | 2.50 m <sup>2</sup>  |
| 4  | Game room        | 23.85 m <sup>2</sup> |
| 5  | Toilet 1         | 4.00 m <sup>2</sup>  |
| 6  | Sauna            | 3.30 m <sup>2</sup>  |
| 7  | GYM              | 22.35 m <sup>2</sup> |
| 8  | Storage room     | 5.35 m <sup>2</sup>  |
| 9  | Hallway 2        | 9.00 m <sup>2</sup>  |
| 10 | Laundry          | 8.00 m <sup>2</sup>  |
| 11 | Technical room 1 | 14.20 m <sup>2</sup> |
| 12 | Technical room 2 | 4.05 m <sup>2</sup>  |
| 13 | Garage           | 48.35 m <sup>2</sup> |

| TOTAL USEFUL AREA | 157.05 m <sup>2</sup> |
|-------------------|-----------------------|
| TOTAL BUILT AREA  | 195.65 m²             |

Floor Plan

• The furniture is shown conditionally.