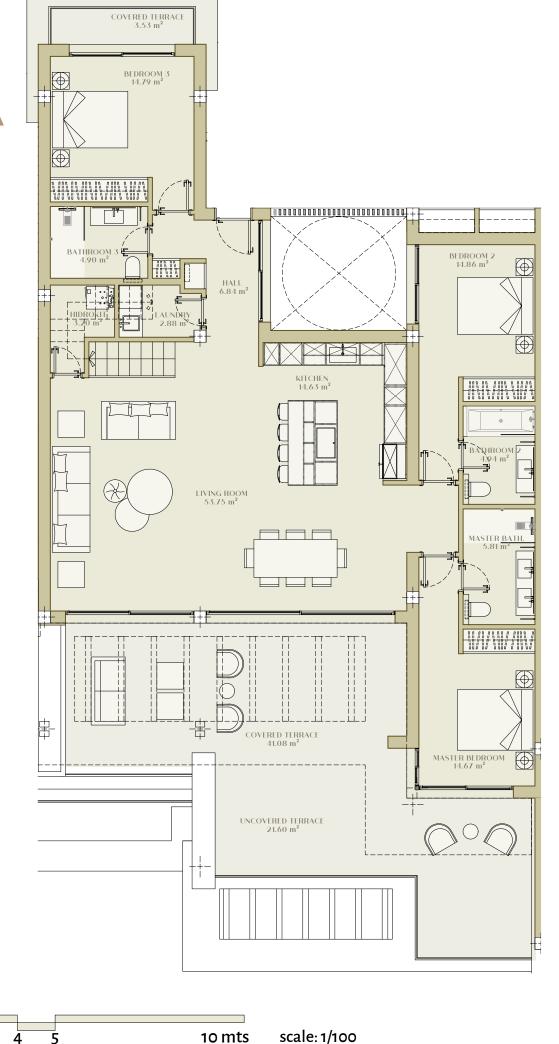

# APARTMENT 7.2.B 3 BEDROOMS - 2 PARKINGS - 1 STORAGE

| Usable Area                        |                       |
|------------------------------------|-----------------------|
| Indoor Area                        | 149,22 m²             |
| Covered Terrace                    | 44,61 m <sup>2</sup>  |
| Uncovered Terrace                  | 21,60 m²              |
| TOTAL USABLE AREA (Indoor+Terrace) | 215,43 m <sup>2</sup> |
| Solarium                           | 132,08 m²             |
| Constructed Area                   |                       |
| Indoor Area                        | 175,39 m²             |
| Covered Terrace                    | 48,16 m²              |
| Uncovered Terrace                  | 23,65 m²              |
| TOTAL BUILT AREA (Indoor+Terrace)  | 247,20 m <sup>2</sup> |