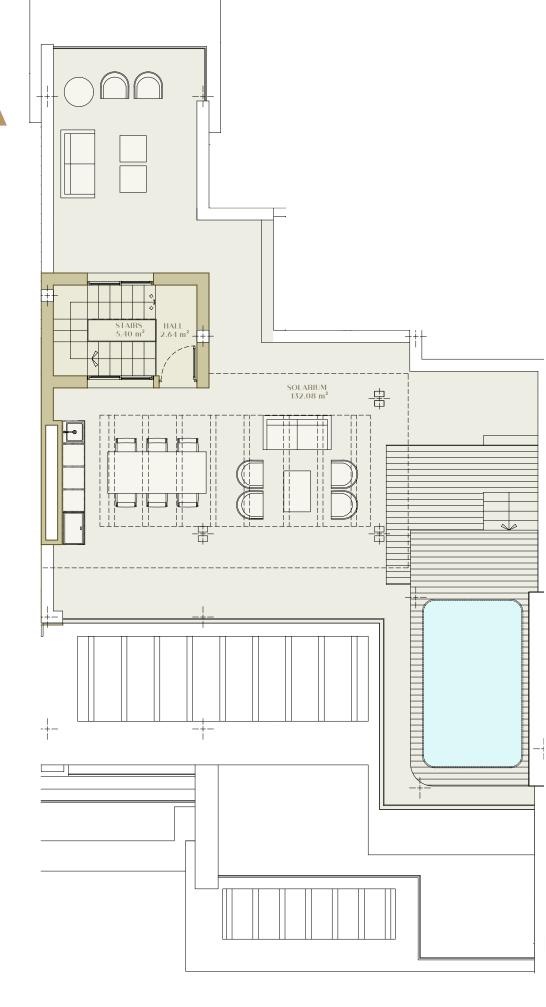

### Solarium

147,75 m²

\*All the surfaces detailed in this floor plan correspond to built areas.

The floor plan above is not final as it has been designed in accordance with the Building Execution Project and, consequently, THE VIEW CHASE DE-VELOPMENT I S.L. Reserves the right to include whatever changes due to thechnical and/or legal imperatives required by any public Administration or Agency. Thes changes, in any case, will be in accordance with the progress of the construction work. The accessory elements (for example, including the kitchen) are merely for illustrative purposes. The rotation sense of doors and the distribution of sanitary fittings are not binding. The surface areas shown are approximate and, may be altered for technical and/or legal reasons in the course of the construction work the course of the construction work.

### Solarium

147,75 m²

\*All the surfaces detailed in this floor plan correspond to built areas.

The floor plan above is not final as it has been designed in accordance with the Building Execution Project and, consequently, THE VIEW CHASE DE-VELOPMENT I S.L. Reserves the right to include whatever changes due to thechnical and/or legal imperatives required by any public Administration or Agency. Thes changes, in any case, will be in accordance with the progress of the construction work. The accessory elements (for example, including the kitchen) are merely for illustrative purposes. The rotation sense of doors and the distribution of sanitary fittings are not binding. The surface areas shown are approximate and, may be altered for technical and/or legal reasons in the course of the construction work. the course of the construction work.