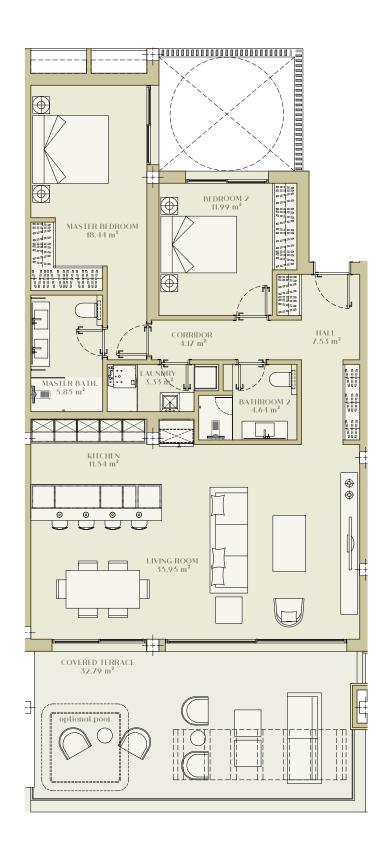

## ALTEZZA SUITES

scale: 1/100

10 mts

## **Usable Area**

Indoor Area 103,44 m²
Covered Terrace 32,79 m²
Uncovered Terrace 0,00 m²

TOTAL USABLE AREA (Indoor+Terrace) 136,23 m²

## **Constructed Area**

| TOTAL BUILT AREA (Indoor+Terrace) | 155,49 m <sup>2</sup> |
|-----------------------------------|-----------------------|
| Uncovered Terrace                 | 0,00 m <sup>2</sup>   |
| Covered Terrace                   | 35,04 m <sup>2</sup>  |
| Indoor Area                       | 120,45 m <sup>2</sup> |

\*All the surfaces detailed in this floor plan correspond to built areas.

The floor plan above is not final as it has been designed in accordance with the Building Execution Project and, consequently, THE VIEW CHASE DE-VELOPMENT I S.L. Reserves the right to include whatever changes due to thechnical and/or legal imperatives required by any public Administration or Agency. Thes changes, in any case, will be in accordance with the progress of the construction work. The accesory elements (for example, including the kitchen) are merely for illustrative purposes. The rotation sense of doors and the distribution of sanitary fittings are not binding. The surface areas shown are approximate and, may be altered for technical and/or legal reasons in the course of the construction work.