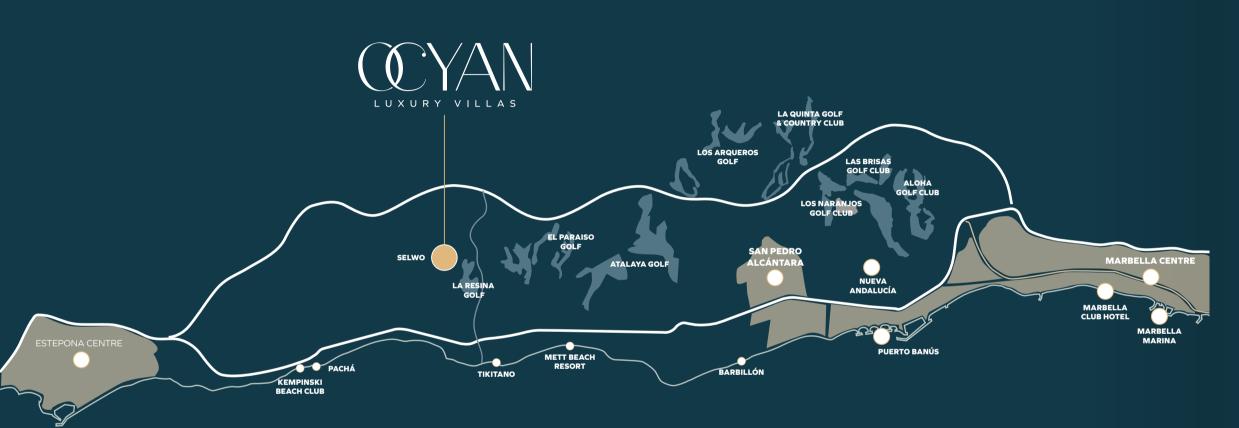

### LOCATION

Situated in an enviable location **between Estepona and Marbella,** where panoramic vistas adorn the horizon, our exclusive collection of villas is conveniently located near major roadways yet surrounded by the tranquillity of nature.

In the desirable area, **near La Resina Golf Club on the New Golden Mile**, our peaceful retreat offers a chance to enjoy the tranquillity and natural surroundings while still having easy access to the lively attractions of the Costa del Sol.

#### MEDITERRANEAN SEA

| Malaga Airport    | 60′ |
|-------------------|-----|
| Gibraltar Airport | 55′ |
| Marbella          | 25′ |
| Puerto Banús      | 15′ |
| Estepona          | 15′ |