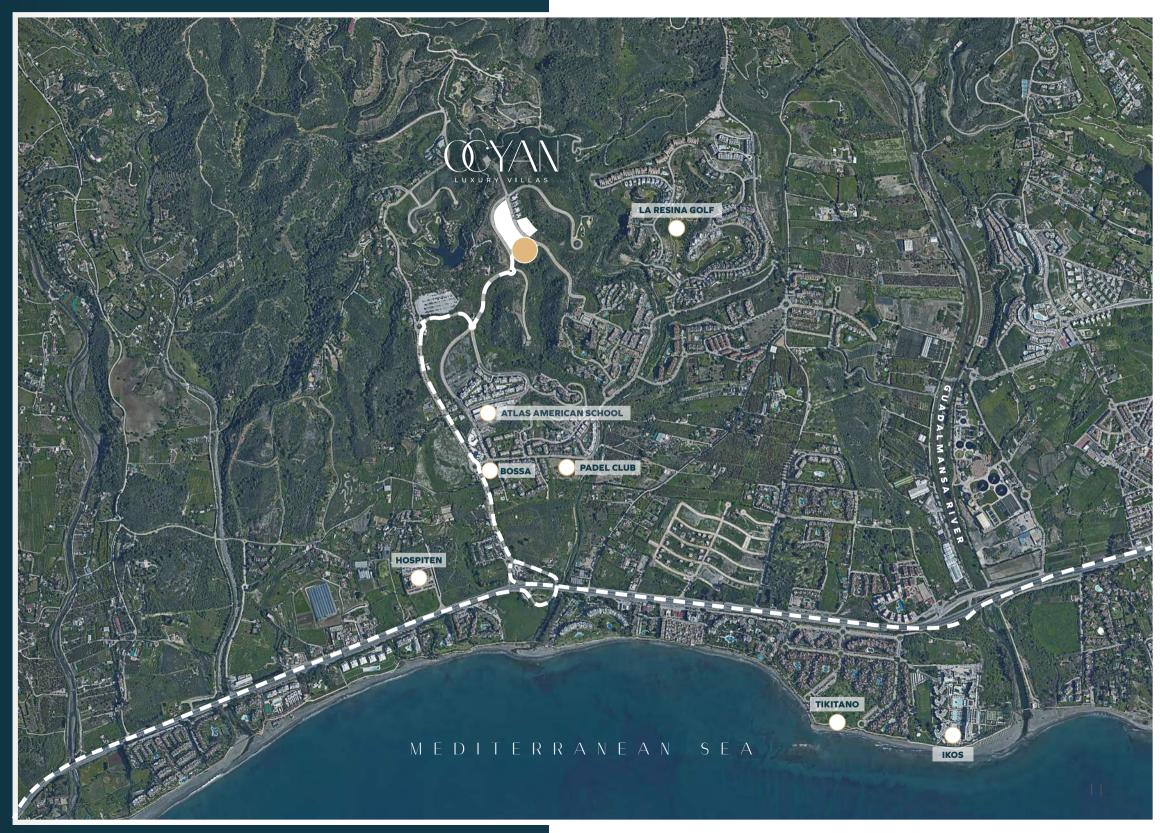

### LOCATION

Situated in an enviable location **between Estepona and Marbella,** where panoramic vistas adorn the horizon, our exclusive collection of villas is conveniently located near major roadways yet surrounded by the tranquillity of nature.

In the desirable area, **near La Resina Golf Club on the New Golden Mile**, our peaceful retreat offers a chance to enjoy the tranquillity and natural surroundings while still having easy access to the lively attractions of the Costa del Sol.

The Selwo / La Resina area offers a **high standard of living**, with excellent healthcare facilities, international schools, and a robust infrastructure in a mere 30-minute radius.