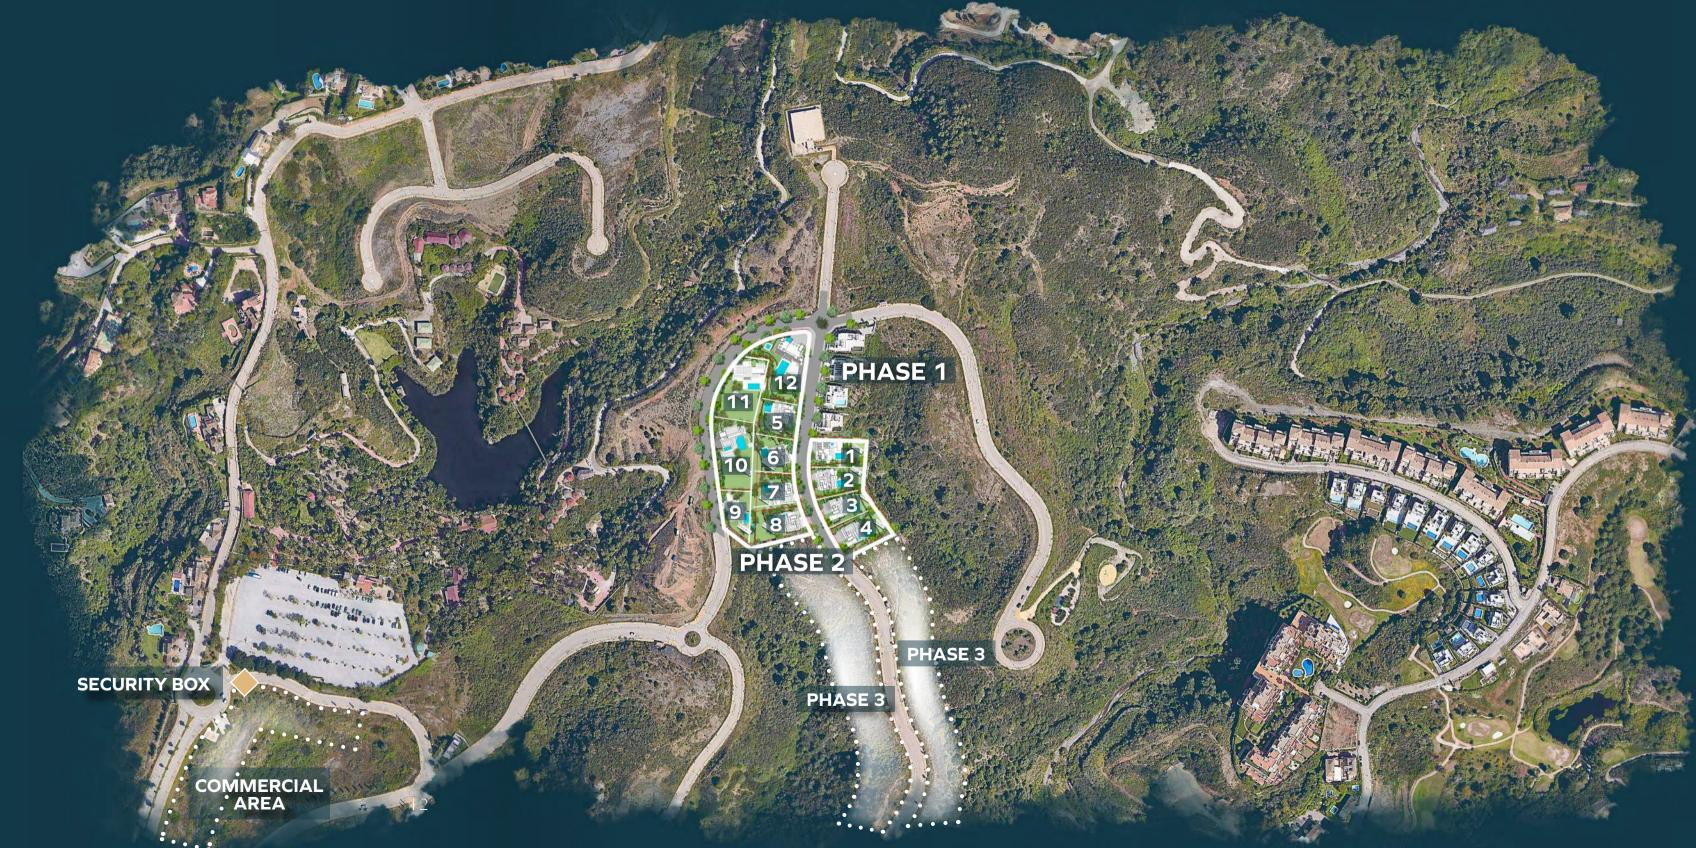

#### MASTER PLAN

| VILLA | M <sup>2</sup> PLOT | BUILT AREA | TERRACES |
|-------|---------------------|------------|----------|
| 1     | 1042.00             | 596.11     | 287.43   |
| 2     | 1057.05             | 578.88     | 285.37   |
| 3     | 1006.40             | 508.43     | 297.80   |
| 4     | 1054.21             | 570.01     | 292.50   |
| 5     | 1001.61             | 565.86     | 300.42   |
| 6     | 1000.16             | 548.23     | 288.34   |
| 7     | 1001.40             | 568.00     | 306.34   |
| 8     | 1038.63             | 549.09     | 294.24   |
| 9     | 1031.63             | 561.82     | 212.36   |
| 10    | 2020.87             | 885.99     | 522.54   |
| 11    | 2010.60             | 924.84     | 411.37   |
| 12    | 2033.49             | 742.42     | 302.15   |